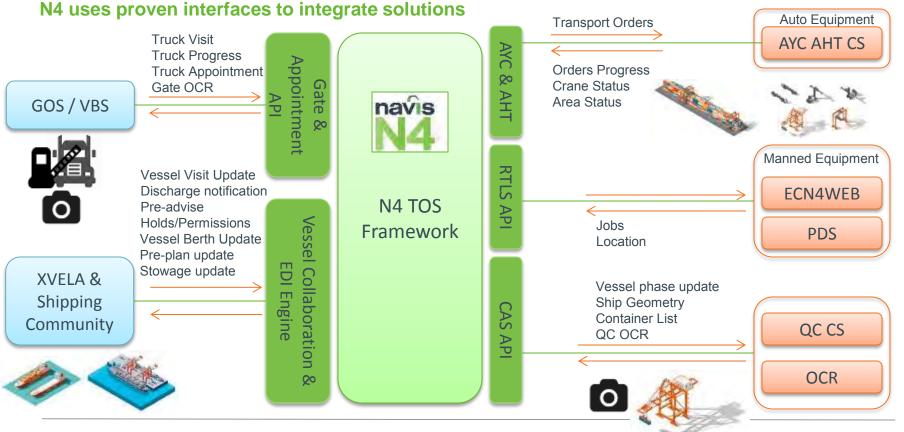

# N4 Platform Solution

# Just as different localities have varied ecosystems, different ports may have preferred system partners.

N4 Enables customers to build advanced systems with their preferred vendors.