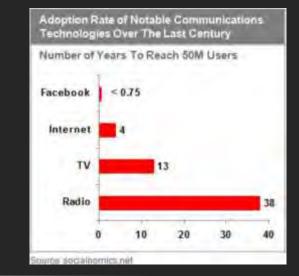

"The need for change in the port sector has been more pronounced in the past two years than in the past twenty"