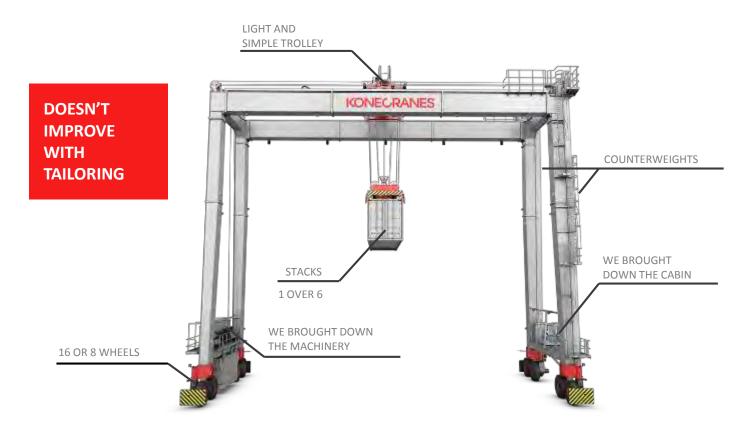

# BOXHUNTER FOR A WORLD

KONEGRANES

THAT NEVER SLEEPS

WE BROUGHT DOWN THE CABIN MA

The RTG reinvented

Operator in heads-up position
Direct sight to truck lane

THE OWNER OF TAXABLE

## WE BROUGHT DOWN THE MACHINERY

- Easy service access
- Lighter trolley

## LIGHTER TROLLEY

- Easier maintenance
- Less top-heavy
- Agile drive experience

## WE BROUGHT UP THE ECO-EFFICIENCY

- Another first in RTGs: counterweights
- On average 25% lighter load with every lift

### BOXHUNTER ALSO RUNS WITHOUT DIESEL

### ALMOST OFF-THE-SHELF

**BOXHUNTER IS MODULAR:** an entirely new thing in RTG design and engineering

### **BOXHUNTER IS STANDARD**