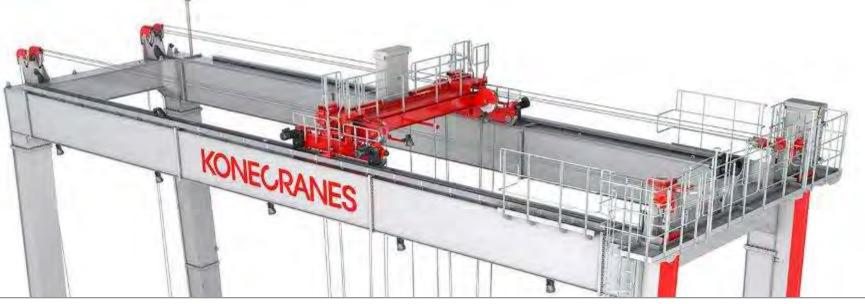

### ADVANCED GUI

Adapted from field-proven Automated Stacking Crane System

Ð

17.08.

-