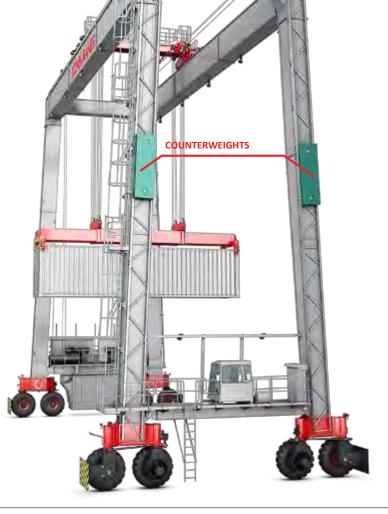

## WE BROUGHT UP THE ECO-EFFICIENCY

- Another first in RTGs: counterweights
- On average 25% lighter load with every lift