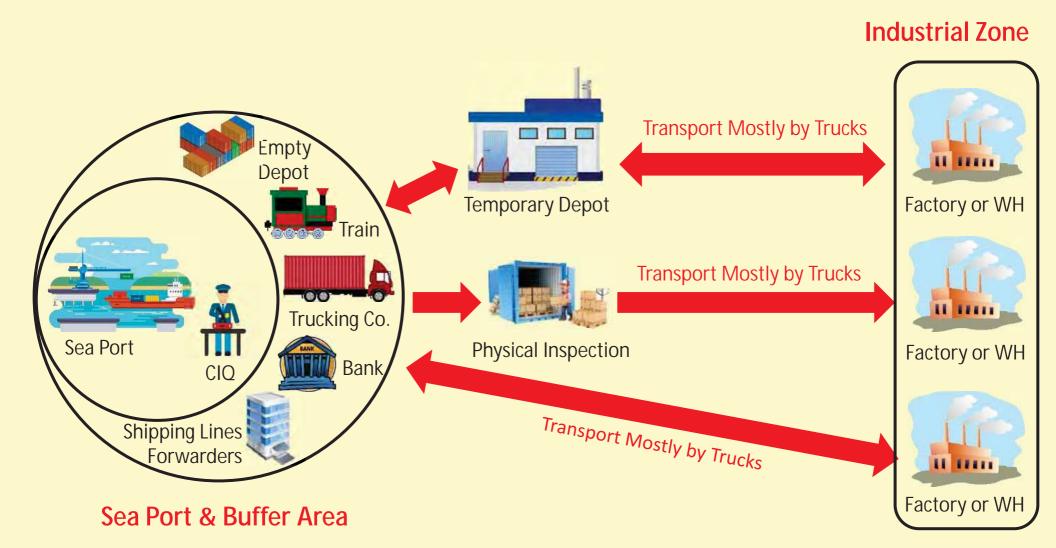

# Common Activities at Seaport

CIKARANG DRY PORT

(existing condition)

# Common Challenges at Sea Port

Scattered Facilities Lead to Difficult Coordination

**Limited Options for Intermodal Connectivity** 

Congestion

Limited available land for expansion