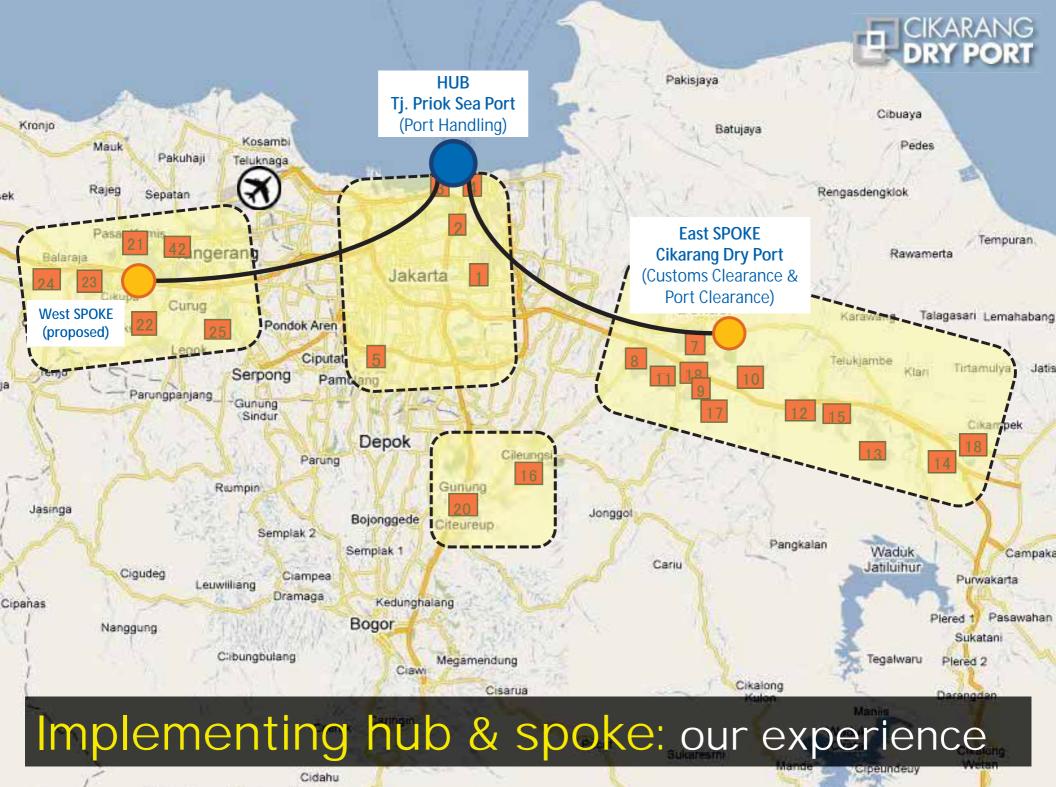

# Hub & Spoke concept

to other cities, countries or ports

Page 4

# Key Functions of Dry Port

**Facility** 

- Connecting hinterland industries or cities to seaport
- Equipped with supporting facilities like C&Q, physical inspection, empty depot, banking, etc.
- Work in synergy with seaports, complementing each other.

- Provide intermodal transshipment to further domestic destinations.
- Possible land transshipment to neighboring countries

- Connecting the seaport to hinterland area in intermodal shuttle services
- Acting as a nod in intermodal logistics network
- Interfacing to intermodal transport by utilizing Warehouses, Container Freight Stations, Free Trade Zones.