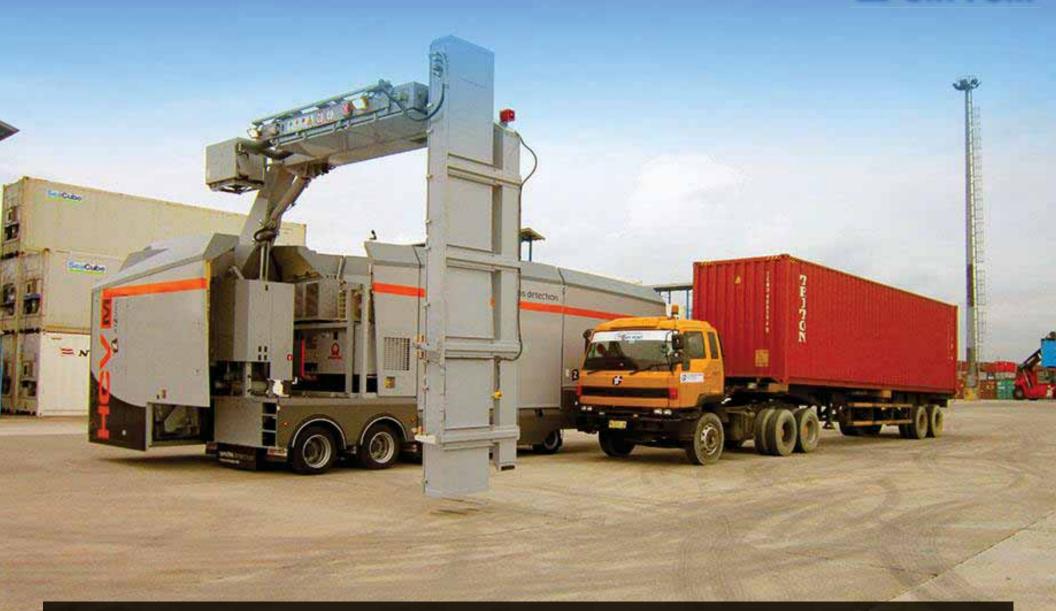

## 27 shipping lines

Cikarang Dry Port as place of receipt or delivery

Under Multimodal Transport Bill of Lading

For monitoring & security measure

Mobile X Ray for container scanning

Consolidators: