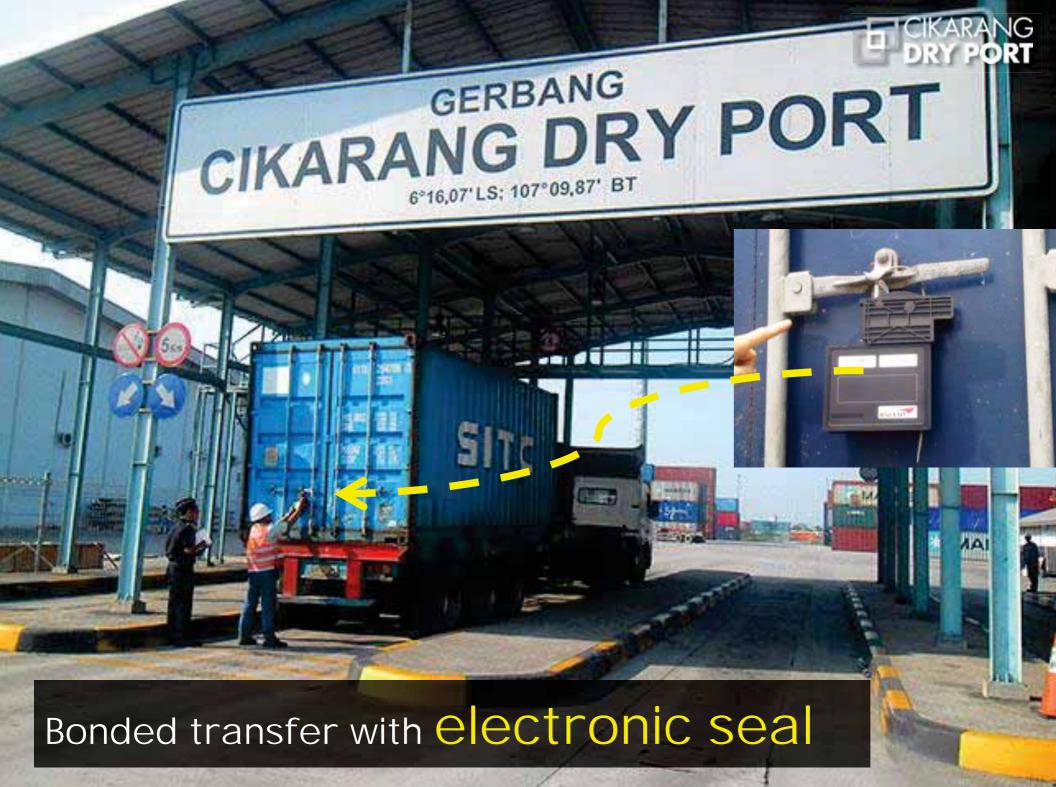

## 27 shipping lines

Cikarang Dry Port as place of receipt or delivery

Under Multimodal Transport Bill of Lading

For monitoring & security measure

Mobile X Ray for container scanning

Consolidators: