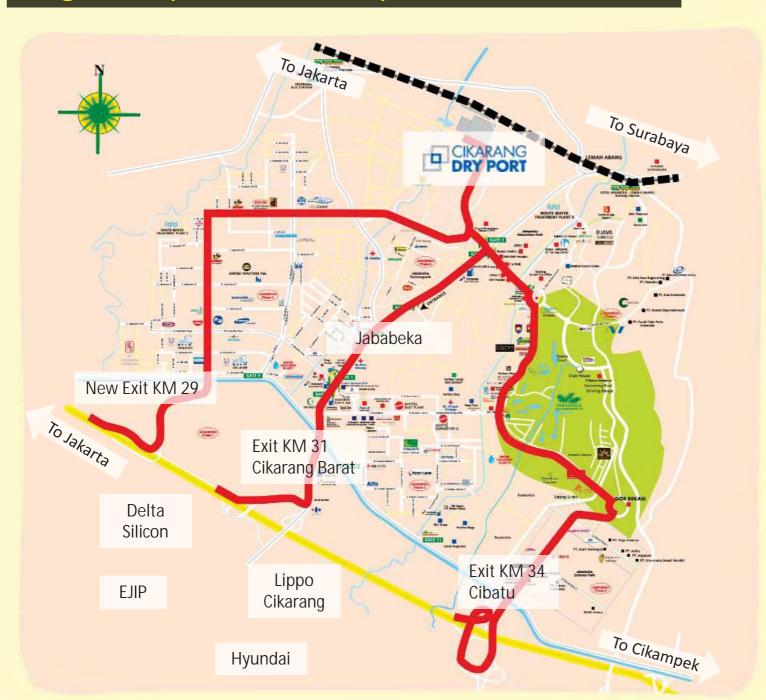

# Highway & Railway Access

Legends:

Highway

Railway

Connecting road from Highway