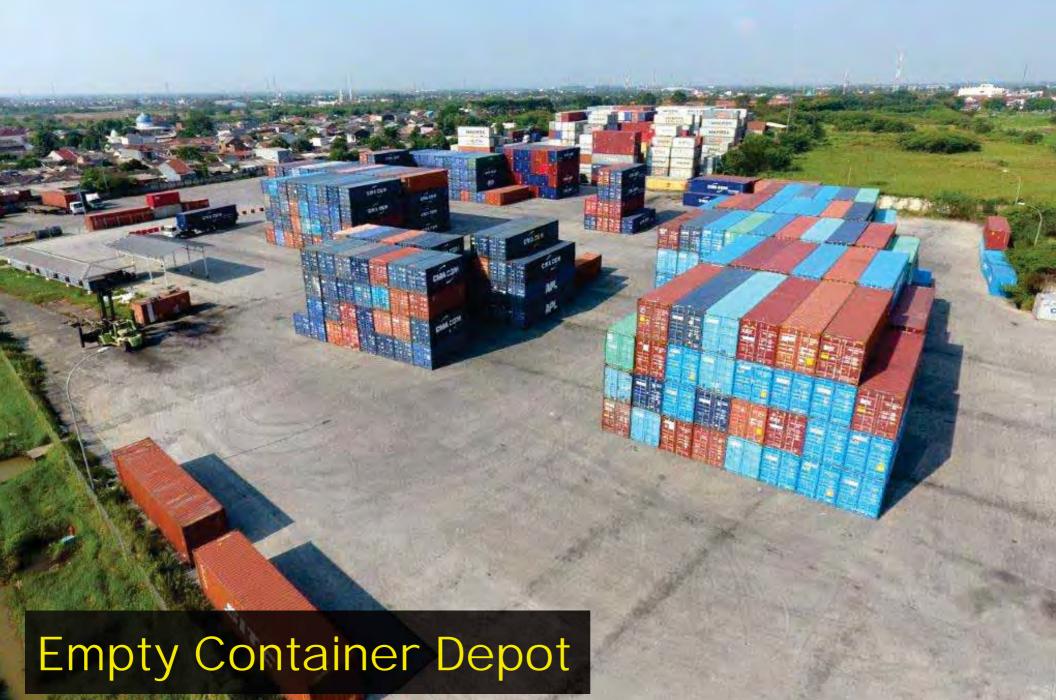

# Key Functions of Dry Port

**Facility** 

- Connecting hinterland industries or cities to seaport
- Equipped with supporting facilities like C&Q, physical inspection, empty depot, banking, etc.
- Work in synergy with seaports, complementing each other.