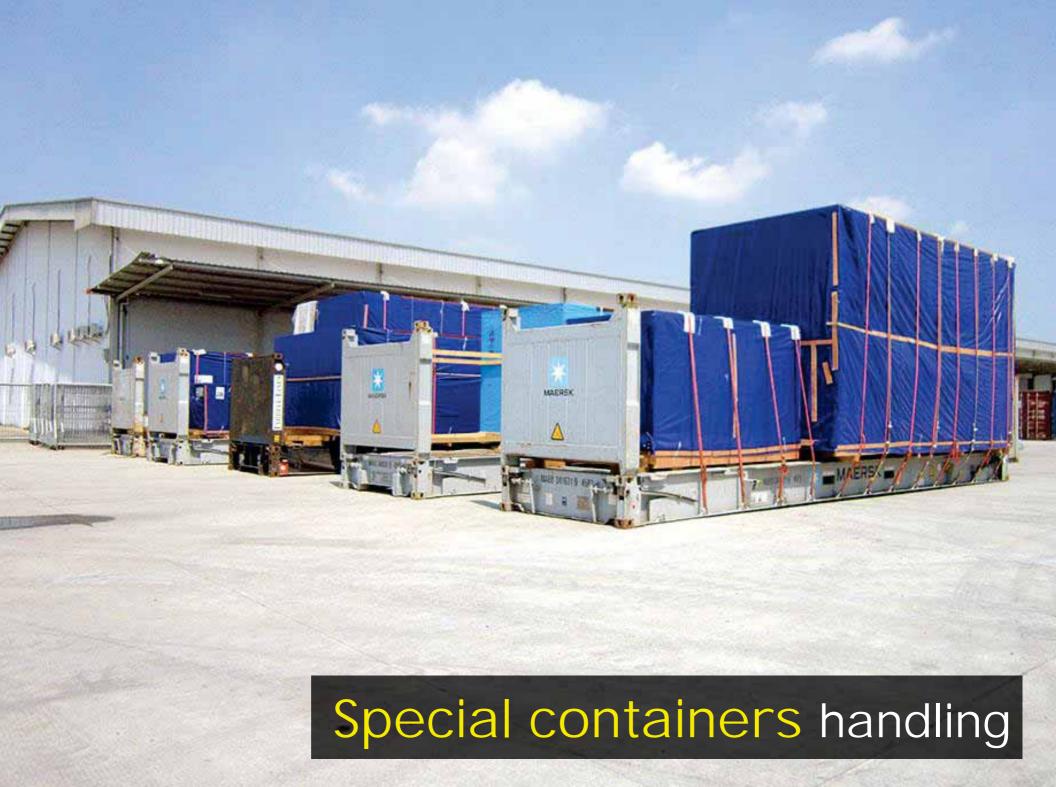

# Key Functions of Dry Port

**Facility** 

- Connecting hinterland industries or cities to seaport
- Equipped with supporting facilities like C&Q, physical inspection, empty depot, banking, etc.
- Work in synergy with seaports, complementing each other.