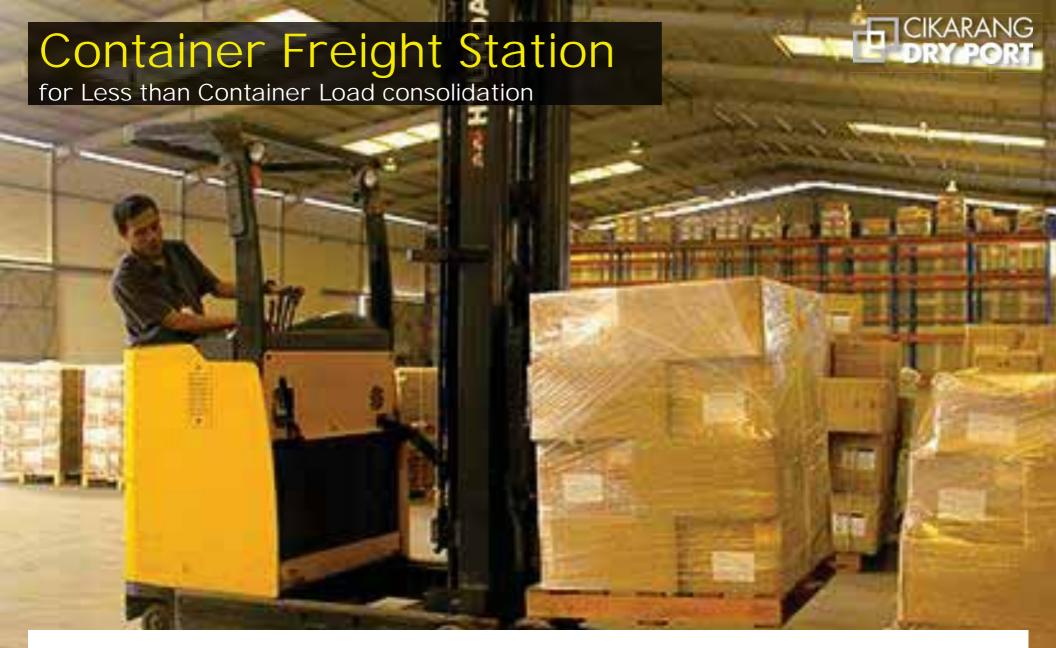

# Key Functions of Dry Port

**Facility** 

- Connecting hinterland industries or cities to seaport
- Equipped with supporting facilities like C&Q, physical inspection, empty depot, banking, etc.
- Work in synergy with seaports, complementing each other.

- Provide intermodal transshipment to further domestic destinations.
- Possible land transshipment to neighboring countries

- Connecting the seaport to hinterland area in intermodal shuttle services
- Acting as a nod in intermodal logistics network
- Interfacing to intermodal transport by utilizing Warehouses, Container Freight Stations, Free Trade Zones.