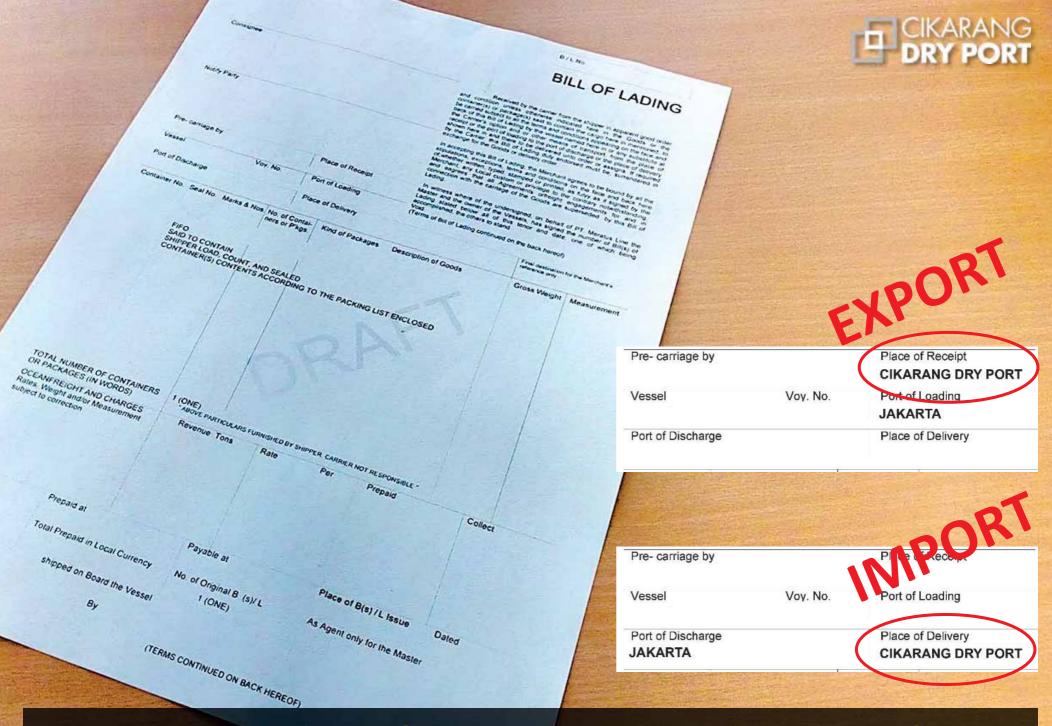

## 27 shipping lines

Cikarang Dry Port as place of receipt or delivery

Under Multimodal Transport Bill of Lading

For monitoring & security measure

Mobile X Ray for container scanning

Consolidators: