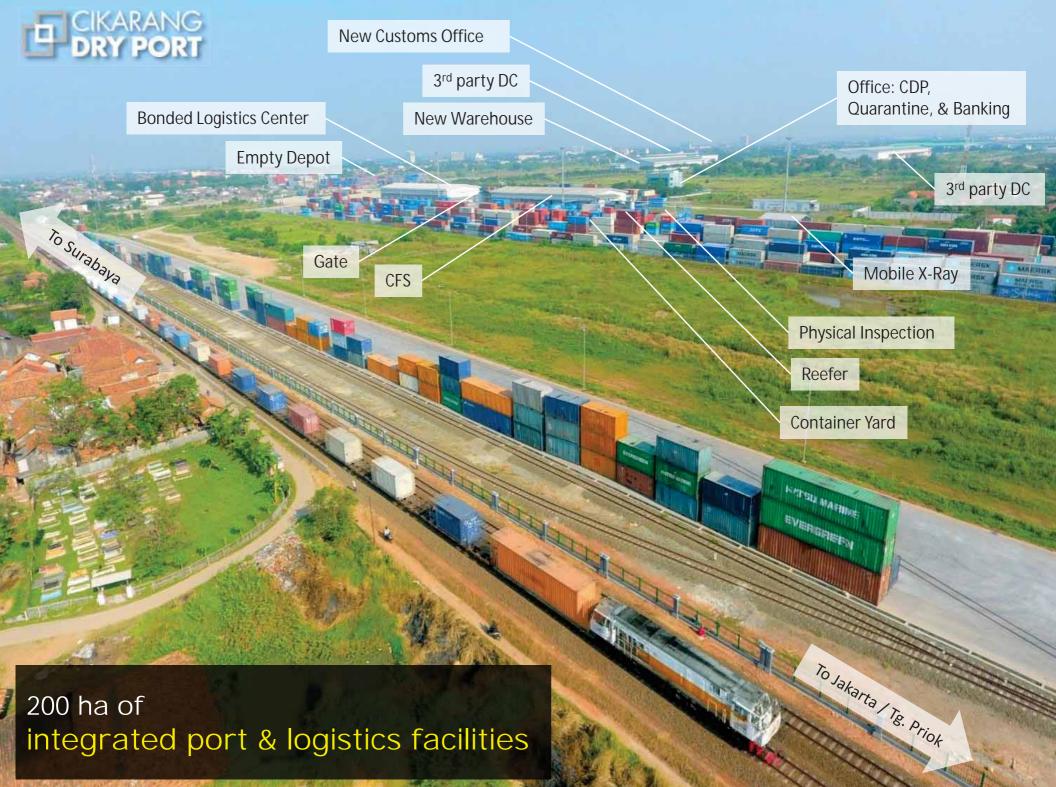

# Key Functions of Dry Port

**Facility** 

- Connecting hinterland industries or cities to seaport
- Equipped with supporting facilities like C&Q, physical inspection, empty depot, banking, etc.
- Work in synergy with seaports, complementing each other.

- Provide intermodal transshipment to further domestic destinations.
- Possible land transshipment to neighboring countries

- Connecting the seaport to hinterland area in intermodal shuttle services
- Acting as a nod in intermodal logistics network
- Interfacing to intermodal transport by utilizing Warehouses, Container Freight Stations, Free Trade Zones.