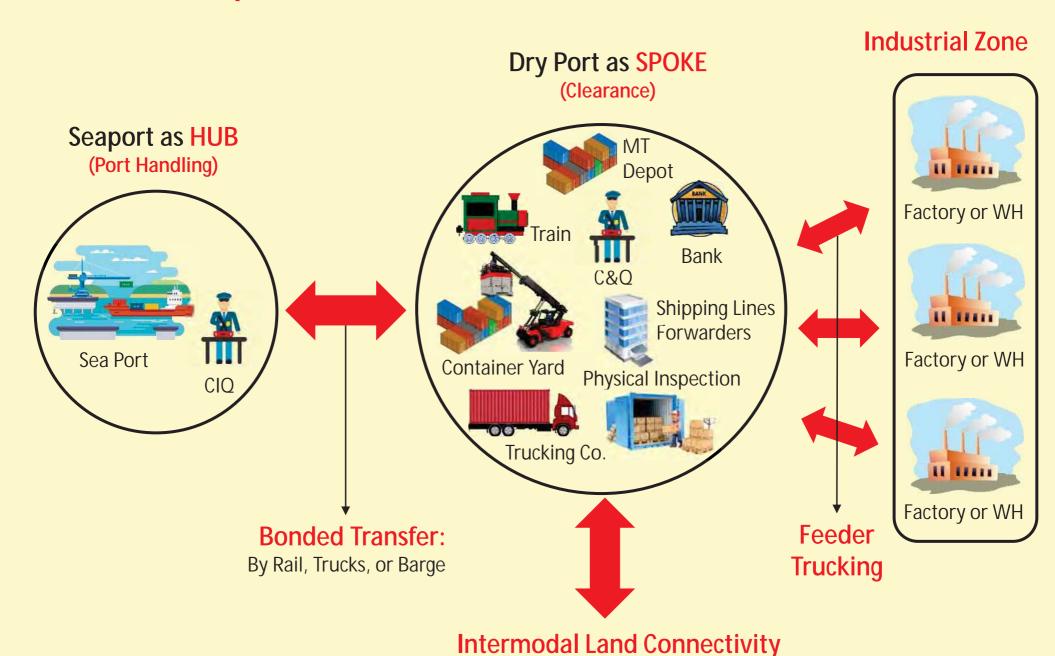

# Hub & Spoke concept

to other cities, countries or ports

Page 4

# Key Functions of Dry Port

**Facility** 

- Connecting hinterland industries or cities to seaport
- Equipped with supporting facilities like C&Q, physical inspection, empty depot, banking, etc.
- Work in synergy with seaports, complementing each other.

- Provide intermodal transshipment to further domestic destinations.
- Possible land transshipment to neighboring countries

- Connecting the seaport to hinterland area in intermodal shuttle services
- Acting as a nod in intermodal logistics network
- Interfacing to intermodal transport by utilizing Warehouses, Container Freight Stations, Free Trade Zones.

# Incorporating Dry Ports in global & regional connectivity

Only vessel berthing and port handling need to be done at the seaport