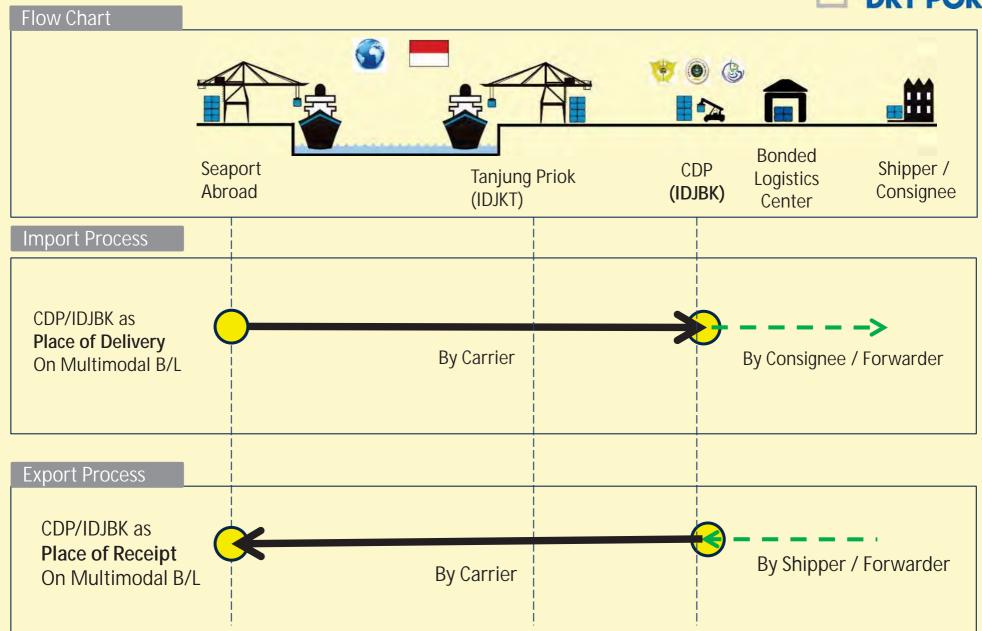

# Incorporating Dry Ports in global & regional connectivity

Only vessel berthing and port handling need to be done at the seaport

## 27 shipping lines

Cikarang Dry Port as place of receipt or delivery

Under Multimodal Transport Bill of Lading

For monitoring & security measure

Mobile X Ray for container scanning

Consolidators: