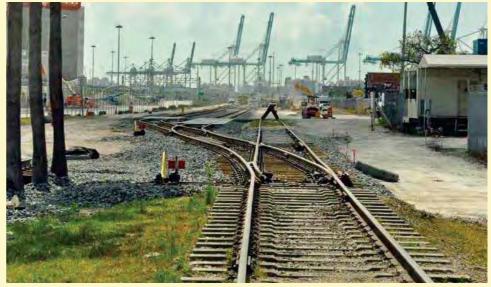

# CIKARANG DRY PORT Seaport - Dry Port Railway Connectivity Wanning 1 Emplacement at the seaport

# Highway & Railway Access

Legends:

Highway

Railway

Connecting road from Highway