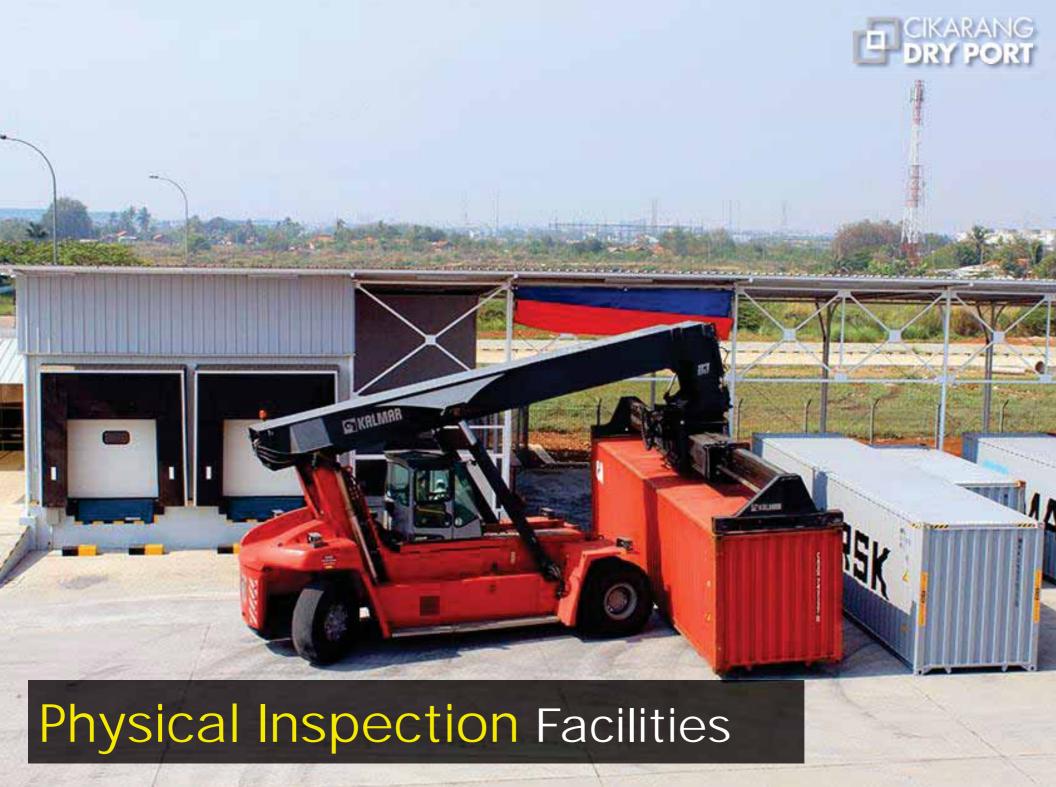

# Key Functions of Dry Port

**Facility** 

- Connecting hinterland industries or cities to seaport
- Equipped with supporting facilities like C&Q, physical inspection, empty depot, banking, etc.
- Work in synergy with seaports, complementing each other.