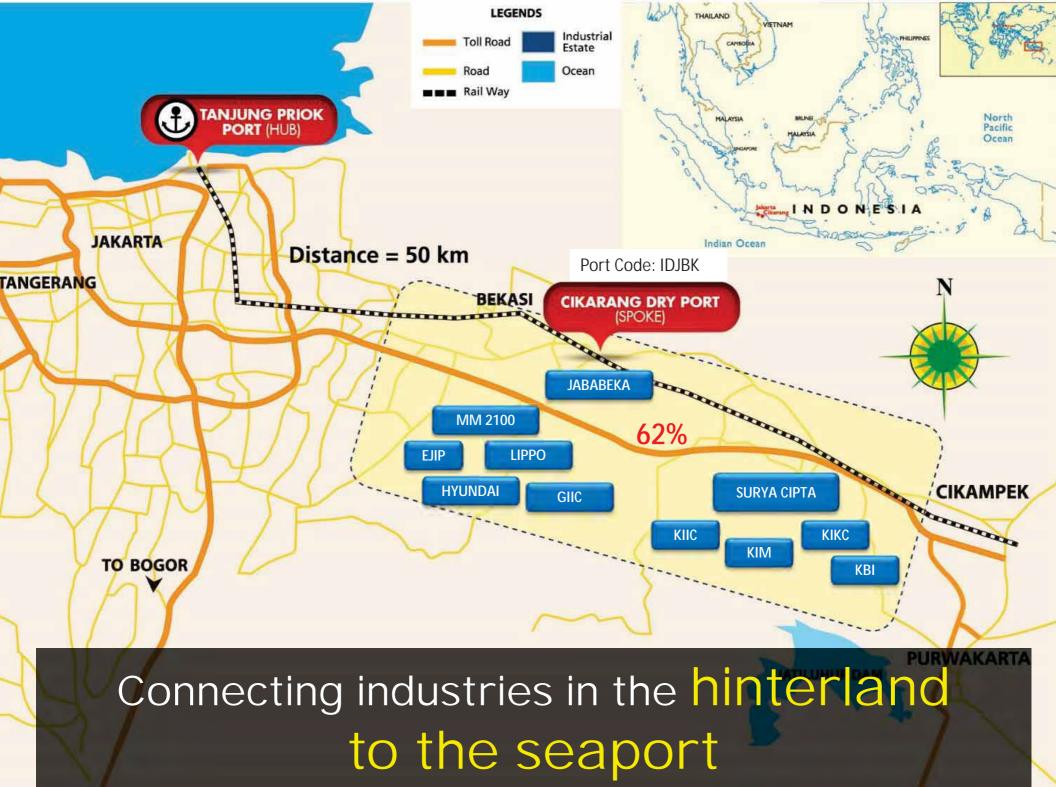

# Key Functions of Dry Port

**Facility** 

- Connecting hinterland industries or cities to seaport
- Equipped with supporting facilities like C&Q, physical inspection, empty depot, banking, etc.
- Work in synergy with seaports, complementing each other.

- Provide intermodal transshipment to further domestic destinations.
- Possible land transshipment to neighboring countries

- Connecting the seaport to hinterland area in intermodal shuttle services
- Acting as a nod in intermodal logistics network
- Interfacing to intermodal transport by utilizing Warehouses, Container Freight Stations, Free Trade Zones.