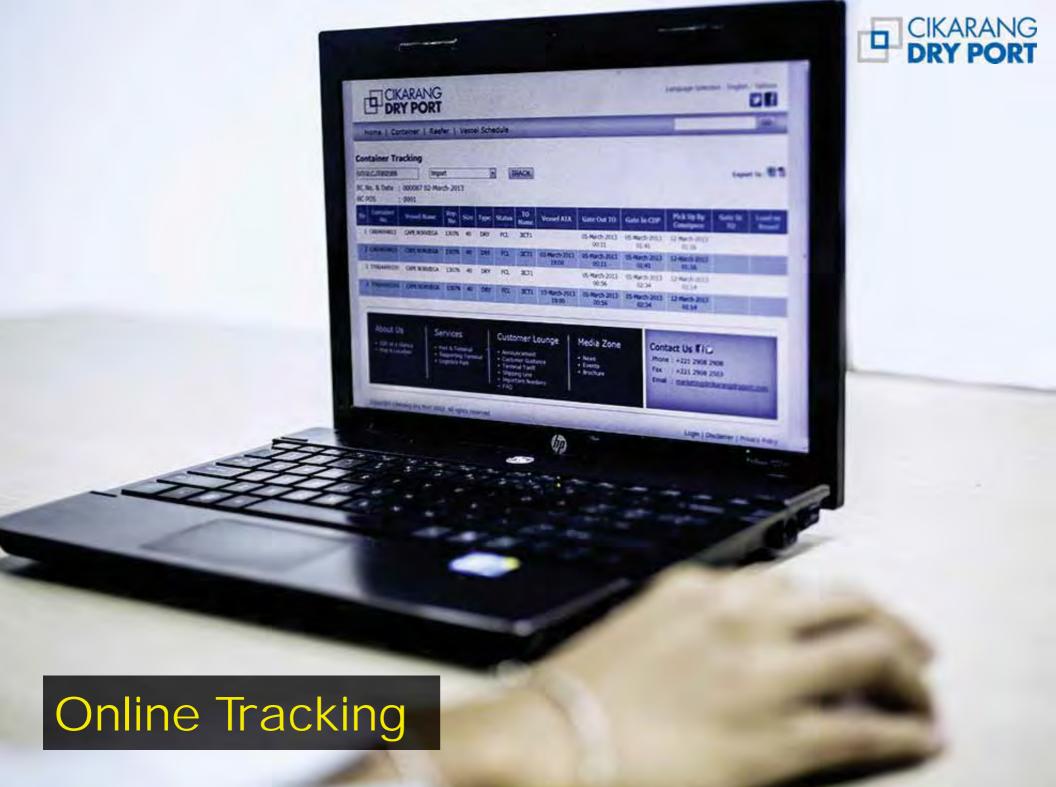

# Highway & Railway Access

Legends:

Highway

Railway

Connecting road from Highway