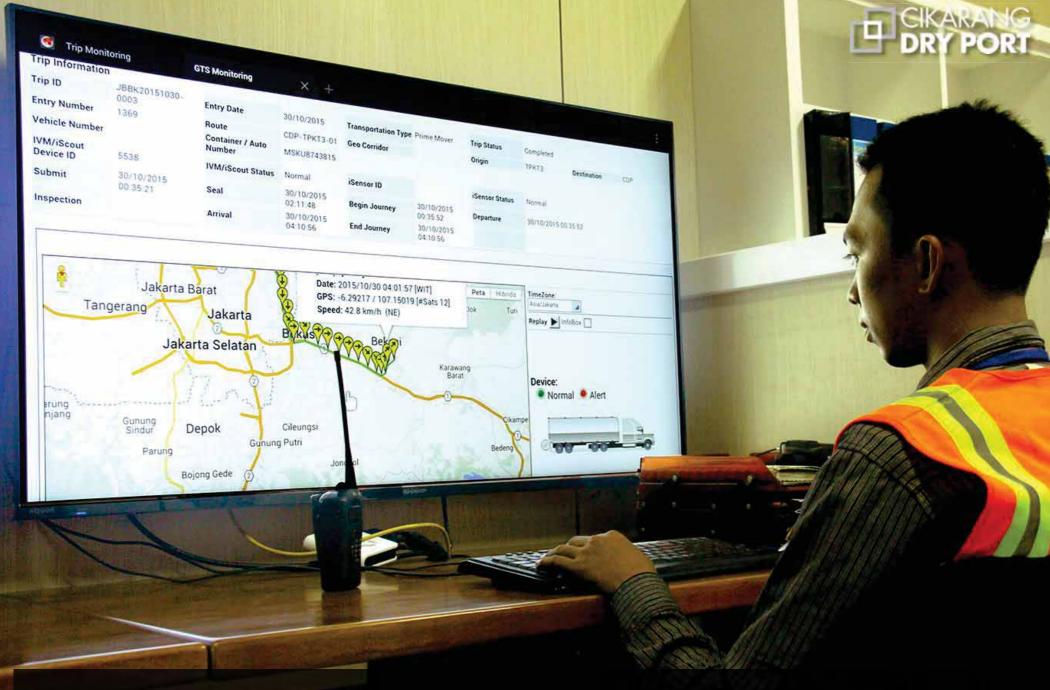

## 27 shipping lines

Cikarang Dry Port as place of receipt or delivery

Under Multimodal Transport Bill of Lading

For monitoring & security measure

Mobile X Ray for container scanning

Consolidators:

# **Smart Port Solution**

Interconnecting every parties' systems, streamlining the business process, electronic data exchange for paperless system

Jl. Dry Port Raya, Kota Jababeka, Cikarang, Bekasi 17530, West Java, Indonesia