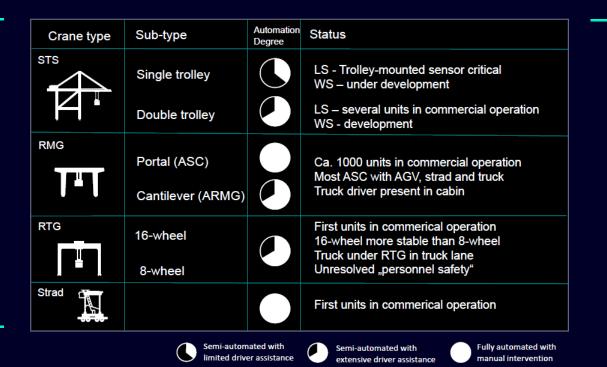

# Digitalization and Automation of Cranes as accelerator for operations

ASEAN Ports and Shipping 2022



# **Potential of Digitalization**

#### Smart Data usage

- Combined data
- Multi Source Data

## **Optimized operations**

- Active process adaption
- Process insights



#### **Focus Topics**

- Crane remote control
- Automation for different type of cranes
- Digital twins
- Automated terminal sub-system interconnection
- Cyber-security

#### SIEMENS

# SIMOCRANE Solutions Strategy and offering





# Modular Automation SIMOCRANE Trends Fully Modular Automation Solution for Terminals





#### Fully Modular Automation Portfolio for Terminals

- Industry and Harbor cranes
- Ready to run & configurable
- · Standardized and tested
- Comprehensive documentation
- Open and documented Interfaces

SIMOCRANE portfolio presents modular Toolbox



#### SIEMENS

# **Digital Twin for Operators: Simulation & Emulation**









# Automation steps Yard Crane





# Contact

Siemens AG Digital Industries Motion Control Sales Harbor DI MC GMC CR S-HB

Jimmy Tsang Globa