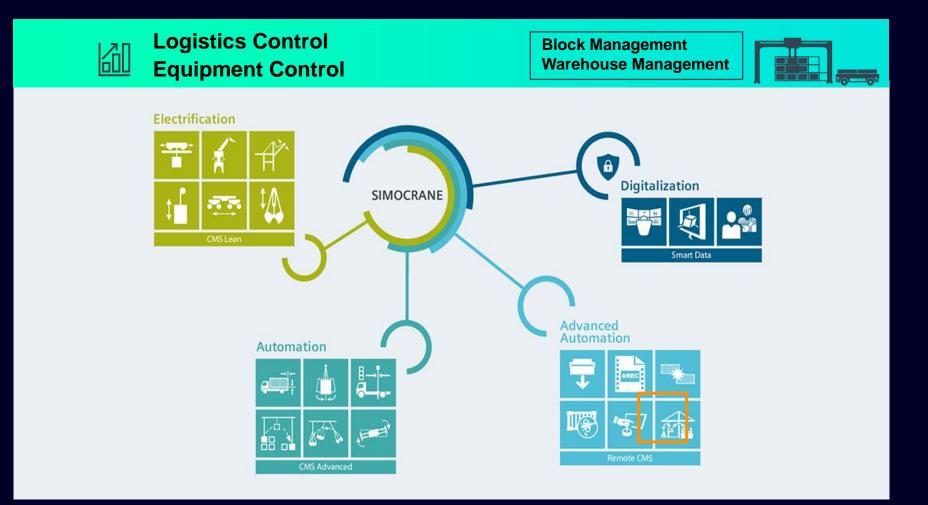

# SIMOCRANE Solutions Strategy and offering

# Modular Automation SIMOCRANE Trends Fully Modular Automation Solution for Terminals

#### Fully Modular Automation Portfolio for Terminals

- Industry and Harbor cranes
- Ready to run & configurable
- · Standardized and tested
- Comprehensive documentation
- Open and documented Interfaces

SIMOCRANE portfolio presents modular Toolbox