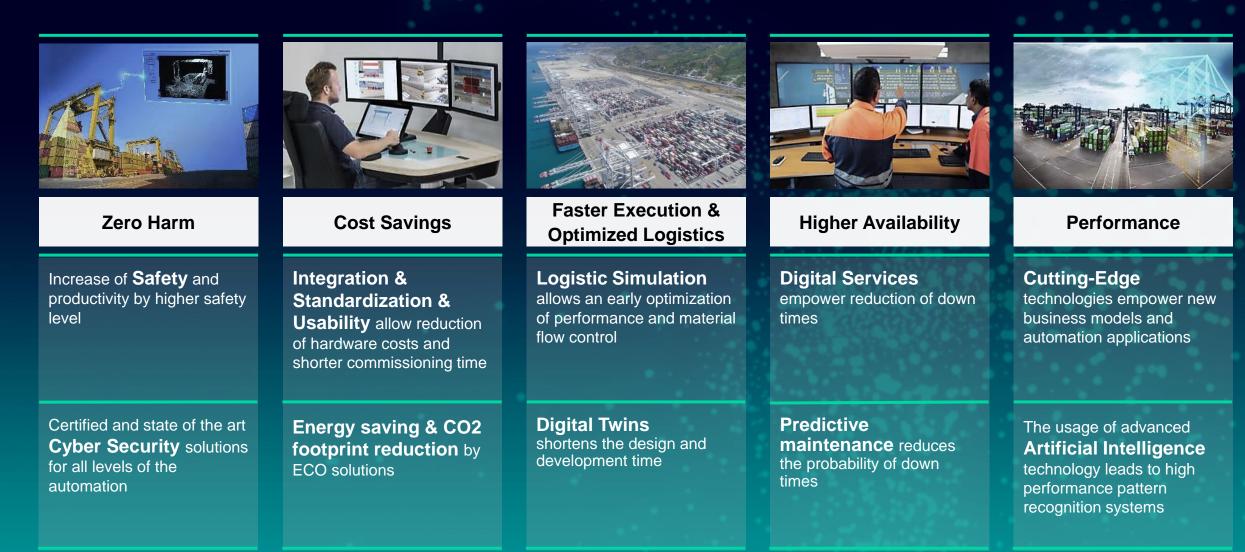

# **Potential of Digitalization**

#### Smart Data usage

- Combined data
- Multi Source Data

## **Optimized operations**

- Active process adaption
- Process insights

#### **Focus Topics**

- Crane remote control
- Automation for different type of cranes
- Digital twins
- Automated terminal sub-system interconnection
- Cyber-security