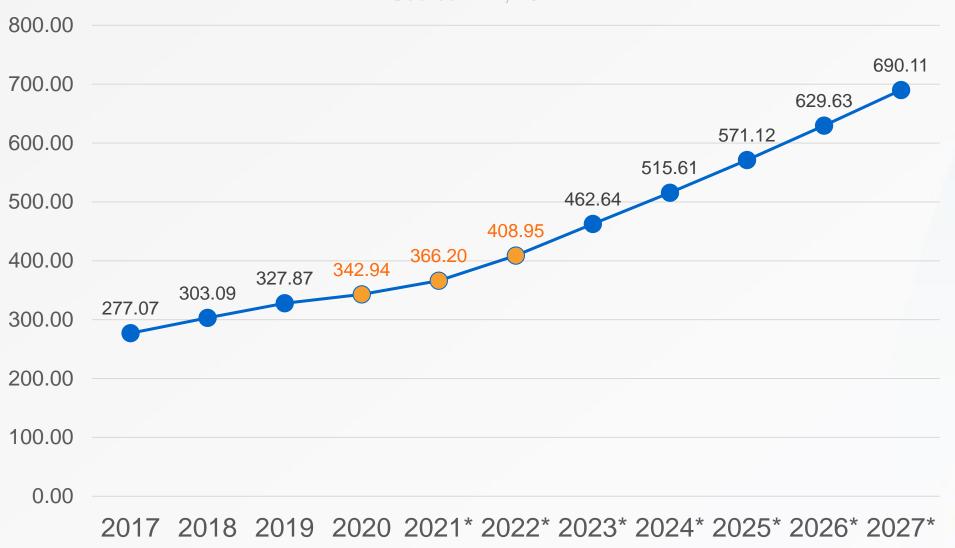

## Vietnam: Gross domestic product (GDP) in current prices from 2017 to 2027\* (in billion U.S. dollars)

Source: IMF, 2022