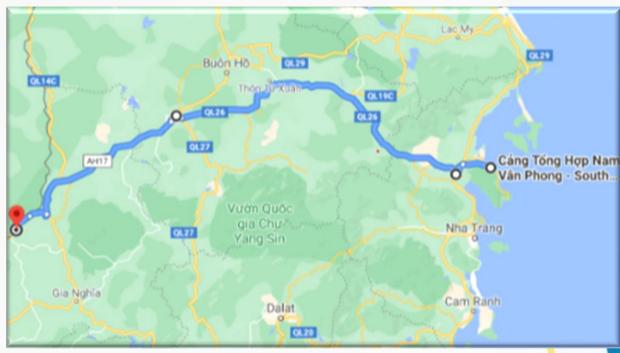

#### WHAT WE DO - PROVIDE SOLUTION

OVERWEIGHT CARGO (Nacelle, Tower, Hub)

SOUTH VAN PHONG PORT

OVER DIMENSION CARGO (blade)

BASON PORT (Phu My)

#### WHAT WE DO - PROVIDE SOLUTION

From South Van Phong Port to jobsite: overweight cargo

#### 1. OVERWEIGHT CARGO - SOUTH VAN PHONG PORT

- Benefits: Avoiding port congestion & best route comparted to distance.
- Challenges: SOUTH VAN PHONG Port is lacking of equipment to handle OOG cargo.

#### WHAT WE DO - PROVIDE EQUIPMENT

PPL provided specialized cranes and transport equipment for handling OOG cargo at South Van Phong port