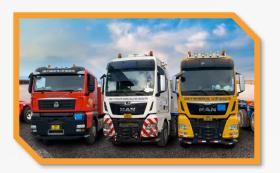

#### **Tractor**

Quantity: 80 pcs
Hyundai Trago, Freightline Cascadia,
Maxxfore, Deawoo, Ben

**Specialized tractor** 

13 tractors from 540 - 680 HP

Hydraulic modular trailer

Quantity: 212 axles

**SPMT** 

**Quantity:** 64 axles