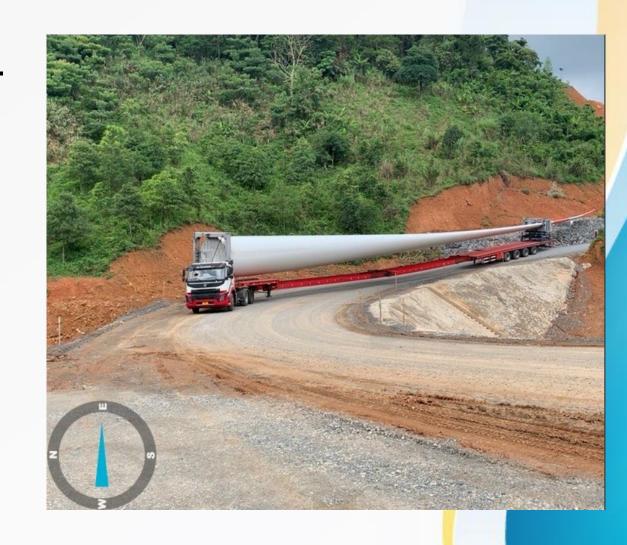

# From Ba Son Port to jobsite: over dimension cargo

#### 2. OVER DIMENSION CARGO - BASON PORT

#### Benefits

- Safe route for blade with 77-80m in length
- Avoid Phượng Hoàng Hill sharp and dangerous bends which required to use adapter for transportation