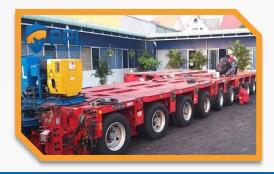

#### **Tractor**

Quantity: 80 pcs
Hyundai Trago, Freightline Cascadia,
Maxxfore, Deawoo, Ben

**Specialized tractor** 

13 tractors from 540 - 680 HP

Hydraulic modular trailer

Quantity: 212 axles

**SPMT** 

**Quantity:** 64 axles