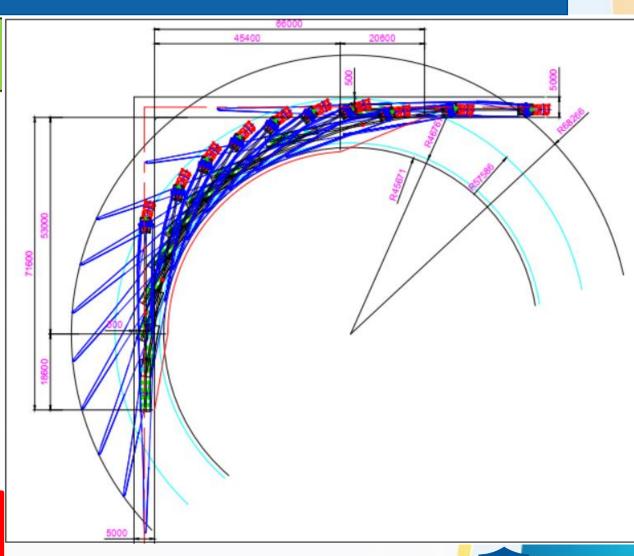

#### Route survey

P8 12°32'53.9"N 108°55'11.0"E

Curve points (Phương Hoang Pass)

Classification 1

Status: Length, steering radius of curve point are enough space for transport Tower and equipment other (Except transport Blade)

#### Benefits

- Safe route for blade with 77-80m in length
- Avoid Phượng Hoàng Hill sharp and dangerous bends which required to use adapter for transportation