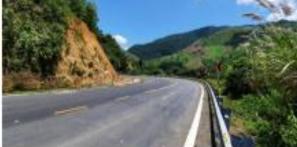

#### Route survey

P24 11°45'43.2"N 107°09'34.1"E

Curve point on 38 Brigde

Classification 3