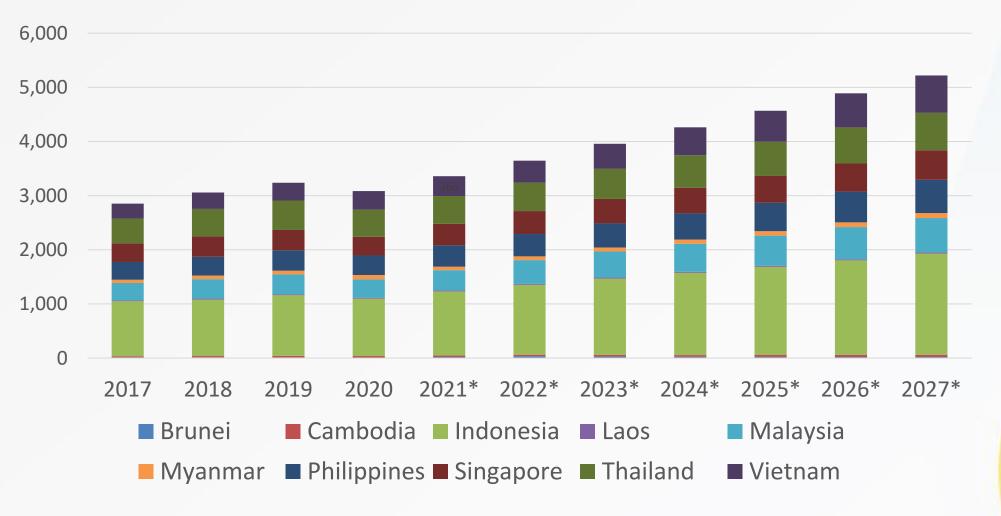

# Gross domestic product (GDP) of the ASEAN countries from 2017 to 2027 (in billion U.S. dollars)

Source: IMF

Survey period: 2017-2027