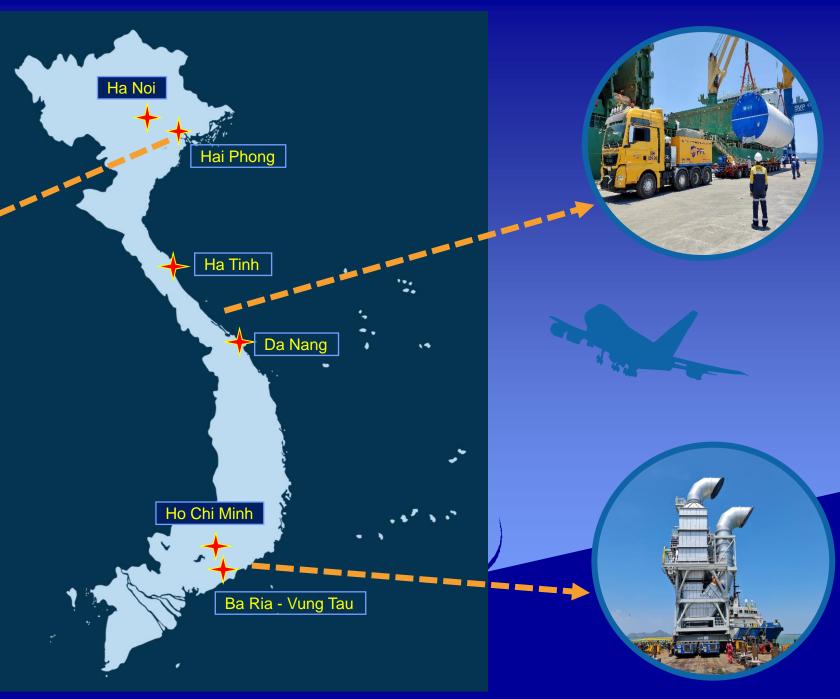

Dak N'Drung 1-2-3 wind power plant



Dak Lak
Cu Ne 1-2 wind power plant
Krong Buk 1-2 wind power plant



Huong Linh Huong Linh 3-4 wind power plant



Kon Tum

Tan Tan Nhat - Dak Glei wind power plant



Gia Lai

IALE 1 wind power plant



**Tai Tam**Tai Tam wind power plant



Amaccao
Amaccao Quang Tri 1 Wind Power Plant



# Who we are?









**2014:** Established, named Precious Prestige Int'l Trading & Logistics J.S.C



2016: Sotrans Group invested 51% of share capital of PPL, then changed the name to Sotrans Ha Tinh J.S.C



2017: Sotrans Group increased the share capital to 100%, officially changed name as Sotrans Ha Tinh One member Co,.Itd



**2020:** Changed name to Precious Prestige Trading & Logistics One member Co,.ltd



**ESTABLISHMENT** 





## **PPL's NETWORK**







#### WHAT WE PROVIDE



Customs clearance

International freight forwarding

Domestic multimodal transportation

Cross border VN - Laos - Cambodia

Project & OOG cargo



#### PPL's EQUIPMENT



#### **Tractor**

Quantity: 80 pcs
Hyundai Trago, Freightline Cascadia,
Maxxfore, Deawoo, Ben



**Specialized tractor** 

13 tractors from 540 - 680 HP



Hydraulic modular trailer

Quantity: 212 axles



**SPMT** 

**Quantity:** 64 axles



#### **Means of Unloading**

Crawler cranes: 1 (110 tons)

Forklift: 3 (30 tons)



**Pontoon Sea Barge** 

6000 tons



**Support equipment** 

#### **WORK WITH US**







#### **WORK WITH US**

We provide WIN - WIN Solution

Connecting ~ Port – Shipping line – Investor Import – Export customs clearance Consulting Logistics solution



#### **WORK WITH US*