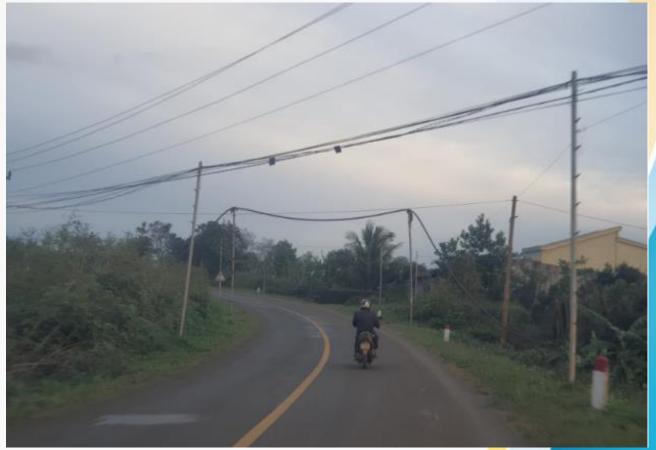

#### Route survey

P8 12°32'53.9"N 108°55'11.0"E

Curve points (Phương Hoang Pass)

Classification 1

Status: Length, steering radius of curve point are enough space for transport Tower and equipment other (Except transport Blade)