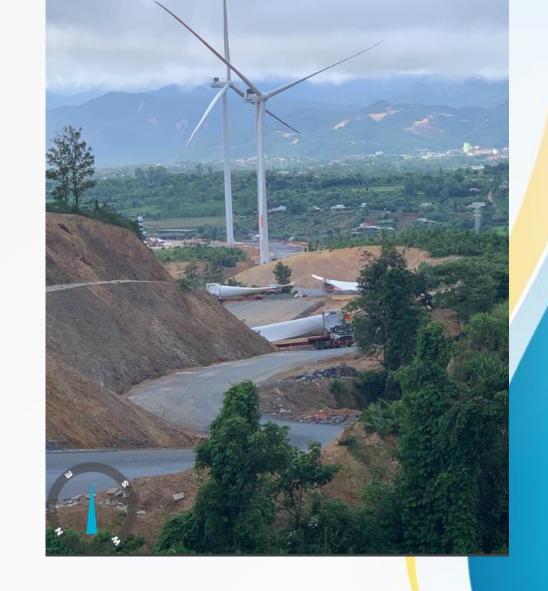

#### Route survey

P8 12°32'53.9"N 108°55'11.0"E

Curve points (Phương Hoang Pass)

Classification 1

Status: Length, steering radius of curve point are enough space for transport Tower and equipment other (Except transport Blade)

#### Route survey

P24 11°45'43.2"N 107°09'34.1"E

Curve point on 38 Brigde

Classification 3

#### Benefits

- Safe route for blade with 77-80m in length
- Avoid Phượng Hoàng Hill sharp and dangerous bends which required to use adapter for transportation