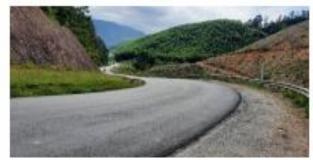

#### Route survey

P8 12°32'53.9"N 108°55'11.0"E

Curve points (Phương Hoang Pass)

Classification 1

Status: Length, steering radius of curve point are enough space for transport Tower and equipment other (Except transport Blade)

#### Benefits

- Safe route for blade with 77-80m in length
- Avoid Phượng Hoàng Hill sharp and dangerous bends which required to use adapter for transportation