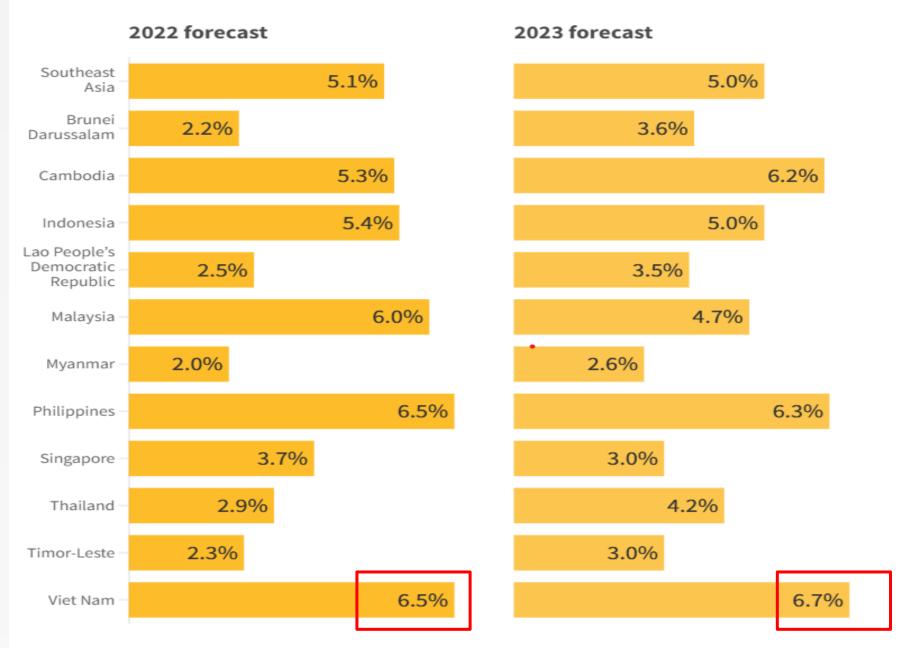

#### **GDP Growth: Southeast Asia**

Source: Asian Development Bank. Asian Development Outlook 2022 Update (September 2022)

#### **VIETNAM GDP**

Source: Asian Development Bank, September 2022

|                |      |      | 0004 |        |        |
|----------------|------|------|------|--------|--------|
|                | 2019 | 2020 | 2021 | 2022   | 2023   |
|                |      |      |      | Update | Update |
| Southeast Asia | 4.7  | -3.2 | 3.3  | 5.1    | 5.0    |
| Viet Nam       | 7.0  | 2.9  | 2.6  | 6.5    | 6.7    |