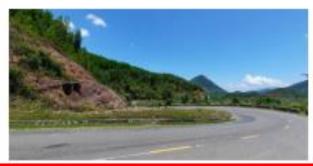

#### Route survey

P8 12°32'53.9"N 108°55'11.0"E

Curve points (Phương Hoang Pass)

Classification 1

Status: Length, steering radius of curve point are enough space for transport Tower and equipment other (Except transport Blade)