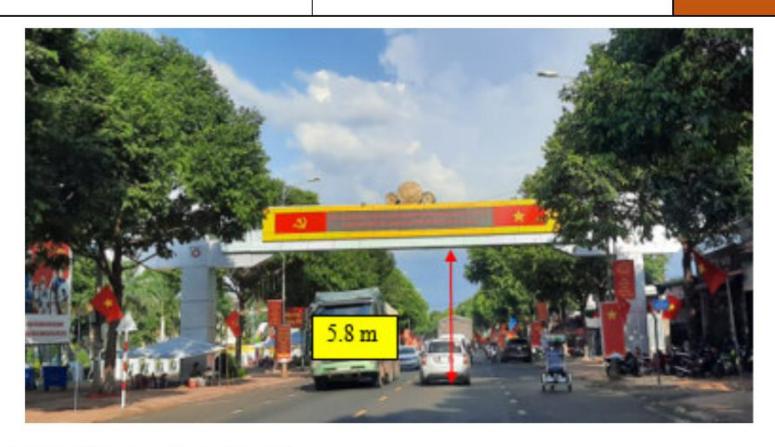

#### Route clearance

P13

12°42'45.9"N 108°19'06.0"E

Phuoc An welcome gate

Classification 3

Status: Not enough space to transport

Solution: This welcome gate have to removed