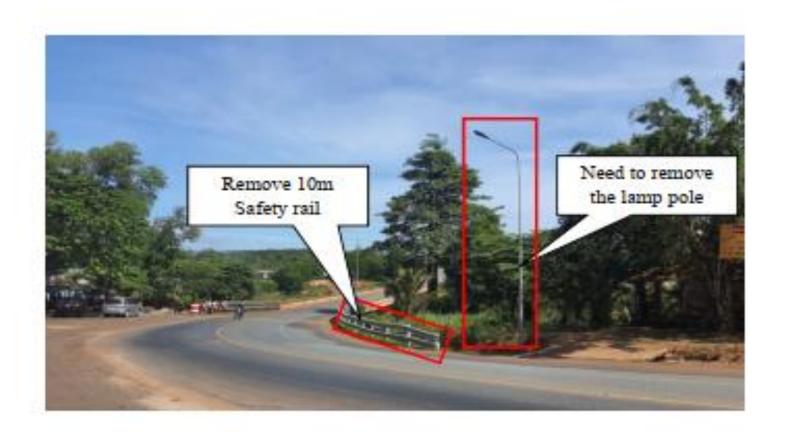

#### Route clearance

P13

12°42'45.9"N 108°19'06.0"E

Phuoc An welcome gate

Classification 3

Status: Not enough space to transport

Solution: This welcome gate have to removed