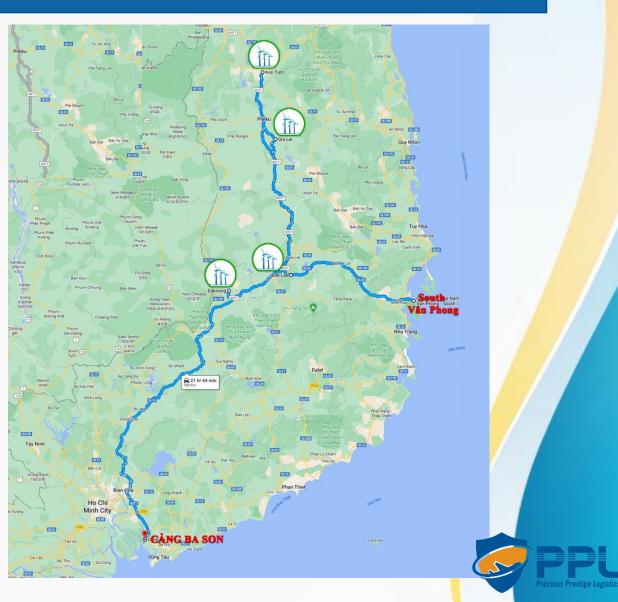

#### WHAT WE DO - PROVIDE SOLUTION

OVERWEIGHT CARGO (Nacelle, Tower, Hub)

SOUTH VAN PHONG PORT

OVER DIMENSION CARGO (blade)

BASON PORT (Phu My)

#### WHAT WE DO - PROVIDE SOLUTION

From South Van Phong Port to jobsite: overweight cargo

# From Ba Son Port to jobsite: over dimension cargo

#### 1. OVERWEIGHT CARGO - SOUTH VAN PHONG PORT

- Benefits: Avoiding port congestion & best route comparted to distance.
- Challenges: SOUTH VAN PHONG Port is lacking of equipment to handle OOG cargo.

#### 2. OVER DIMENSION CARGO - BASON PORT