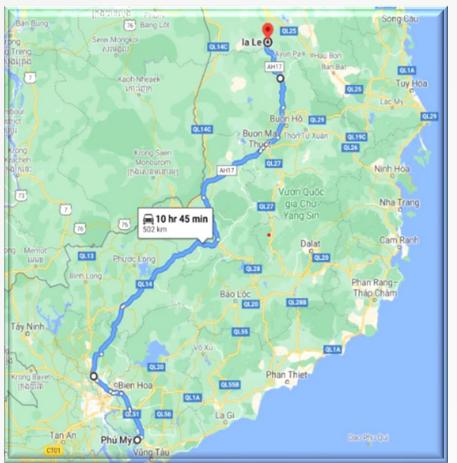

#### WHAT WE DO - PROVIDE SOLUTION

OVERWEIGHT CARGO (Nacelle, Tower, Hub)

SOUTH VAN PHONG PORT

OVER DIMENSION CARGO (blade)

BASON PORT (Phu My)

# From Ba Son Port to jobsite: over dimension cargo

#### 2. OVER DIMENSION CARGO - BASON PORT

#### Benefits

- Safe route for blade with 77-80m in length
- Avoid Phượng Hoàng Hill sharp and dangerous bends which required to use adapter for transportation