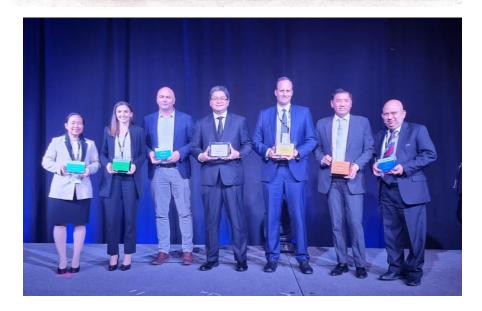

#### Northport rangkul anugerah IAPH 2022 Sustainability Award

laysia) Berhad, ahli Kumpulan MMC, telah memenangi Anugerah Kelestarian IAPH 2022 di bawah kategori Keselamatan,

Kesihatan dan Sekuriti.

Dengan projek bertajuk
Perjalanan Ke Arah Kecemerlangan HSE Northport telah menewaskan dua finalis lain, iaitu Pelabuhan Montreal dan Pelabuhan Amsterdam dalam kategori tersebut. Pengumuman pemenang

dari 87 buah negara. pertiga daripada dagangan per-airan dunia dan lebih daripada 60 peratus trafik kontena du-

menjadi pelabuhan Malaysia pertama memenangi anugerah IAPH Sustainability Award yang berprestij itu adalah satu penghormatan dan pencapaian yang dalam kenyataan. cemerlang buat Northport.

Pada tahun ini sehanyak 53 projek telah dihantar oleh nel-panel pakar dan orang buah negara untuk menyertai