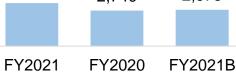

#### **2021 HIGHLIGHTS**

- Container: 3.32 mil TEUs
  - ➤ Highest-ever container throughput (previous high was 3.31 mil TEUs in 2010)
  - > +21% vs FY2020
- Conventional: 9.66 mil FWT
  - > +15% vs FY2020
  - > 2<sup>nd</sup> highest-ever conventional throughput
  - ➤ Highest-ever monthly throughput of 1.01 mil FWT in May 2021.
- Best ever financial performance in terms of Revenue, EBITDA and PAT
- Acquired 50% of Boustead Cruise Terminal in JV with Westports on 23 September 2021.
- Best ever safety performance with LTI score of 0.58
- Received the Ministry of Transport KiLAT Excellence Best Port Safety Management Award 2021

# Container ('000 TEUs) 3,324 2,740 2,673

FY2021 FY2020 FY2021B

Northport broke its highest ever container throughput record on 30th Dec 2021

Northport won MOT KiLAT Excellence Award for Best Port Safety Management in Dec 2021