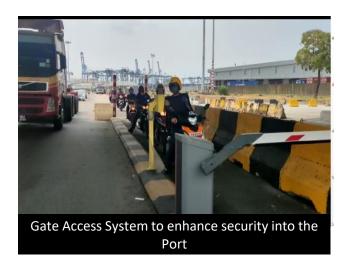

### THE SAFER PORT

"Kami juga telah mengukuh kan keselamatan pelabuhan kami dengan penggunaan dron rafan daripada institusi global dan sistem pengawasan litar yang disegani seperti IAPH, dan tertutup. Northport adalah yang menggunakan dron untuk tujuan keselamatan dan pengawasan sejak 2019," katanya