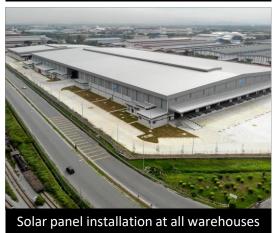

### GREEN INITIATIVES

Northport and Westports jointly acquired Boustead Cruise Centre in Sept 2021

Northport's three new warehouses equipped with solar panels, with 350k sq ft area began operations in Oct 2021