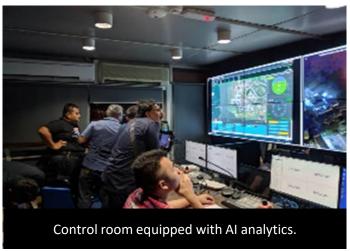

### THE SMARTER PORT

"Kami juga telah mengukuh kan keselamatan pelabuhan kami dengan penggunaan dron rafan daripada institusi global dan sistem pengawasan litar yang disegani seperti IAPH, dan tertutup. Northport adalah yang menggunakan dron untuk tujuan keselamatan dan pengawasan sejak 2019," katanya