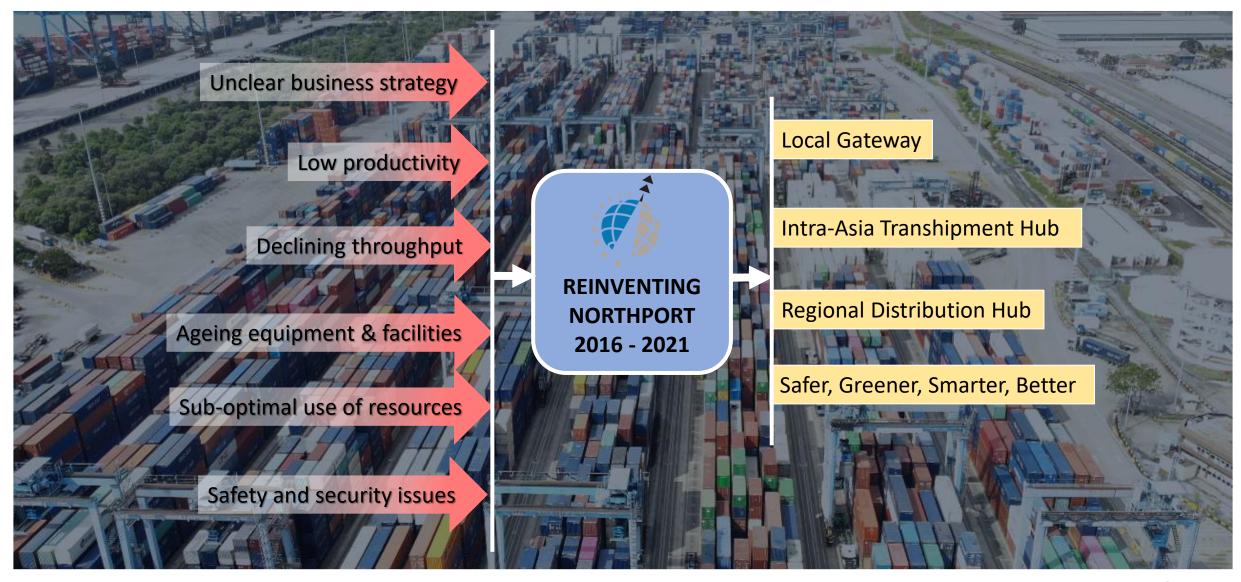

\* SUZUKI

MODENAS



**Composites Technology** Research Malaysia Sdn Bhd

Share: 96.87%

#### **LOGISTICS**



Pos Malaysia Berhad

Share: 32.21%



Pos

**Aviation** 

POS Logistics POS Aviation

Pos Logistics **Berhad** Share: 100%

Sdn Bhd Share: 100%



Tradewinds

**PadiBeras Nasional Bhd** Share: 83.69%

**Tradewinds** Corporation

**Tradewinds** 

**Berhad** 

Tradewinds Plantation



**Central Sugar** Refinery

Share: 100%



**Gula Padang** Terap Sdn Bhd Share: 100%

MARDEC

Mardec **Berhad** 

Share: 100%



# MMC PORTS CONNECTION

Port are strategically located on the most industrialized southern & western coast. Ports focus on separate hinterlands.



MMC PORTS:

TOTAL CONTAINER VOLUME

# NORTHPORT (ESTD 1963)



# SOUTHPOINT (ESTD 1901)











### REINVENTING NORTHPORT



### THE SAFER PORT

### SAFER PORT





Guide on Business
Continuity Planning for
2019 Novel Coronavirus
(COVID-19)
Northport (Malaysia) Bhd

Business Continuity Planning







### THE GREENER PORT

### GREEN INITIATIVES













### THE SMARTER PORT

### SMART INITIATIVES





MMC Ports appointed Ramco Systems for Malaysia's Single Largest Port Digital Transformation Programme







**Digitalization Framework** 

### THE BETTER PORT

### BETTER PORT











### NORTHPORT – A RECORD-BREAKING 2021

#### **2021 HIGHLIGHTS**

- Container: 3.32 mil TEUs
  - ➤ Highest-ever container throughput (previous high was 3.31 mil TEUs in 2010)
  - > +21% vs FY2020
- Conventional: 9.66 mil FWT
  - > +15% vs FY2020
  - > 2<sup>nd</sup> highest-ever conventional throughput
  - ➤ Highest-ever mon