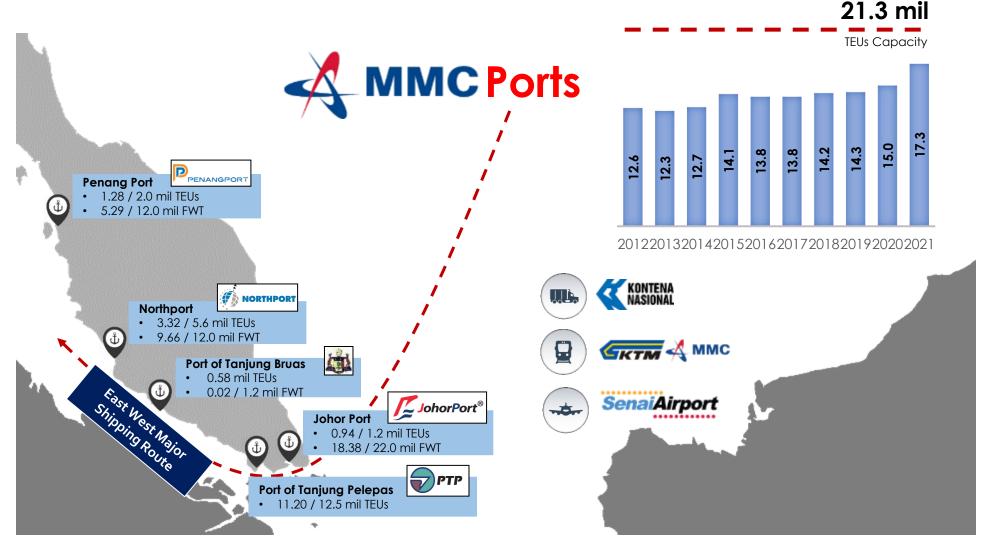

Northport operates two terminals in Port Klang, Malaysia which are Northport (established in 1965) and Southpoint (established in 1901).

Established | 1901 | Capacity - Container | 5,400,000 TEUs | Capacity - Conventional | 12,000,000 FWT | Employees | 2,045 | Warehouses | 2,800,000 sq.ft | Yard Area I 9,900,000 sq.ft I Quay line I 5,400 m I Draft I 8 - 17m I Container Berths I 13 I Break Bulk Berths I 9 I Dry Bulk Berths I 2 I Liquid Bulk Berths I 4 I RORO I 150,000 Annual Capacity | Quay Crane | 26 | RTG | 71 | E-RTG | 13 | Prime Mover | 189 | Grab Crane | 04 | Luffing Crane | 02 | Reach Stacker | 12 | Empty Stacker I 09 I MOBICON I 04

# NORTHPORT (ESTD 1963)