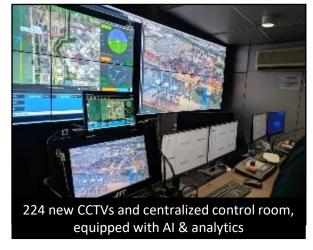

"Kami juga telah mengukuh kan keselamatan pelabuhan kami dengan penggunaan dron rafan daripada institusi global dan sistem pengawasan litar yang disegani seperti IAPH, dan tertutup. Northport adalah yang menggunakan dron untuk tujuan keselamatan dan pengawasan sejak 2019," katanya