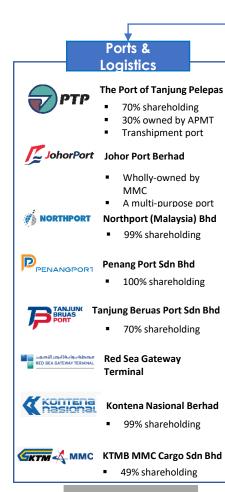

# MMC PORTS CONNECTION

Port are strategically located on the most industrialized southern & western coast. Ports focus on separate hinterlands.

MMC PORTS:

TOTAL CONTAINER VOLUME