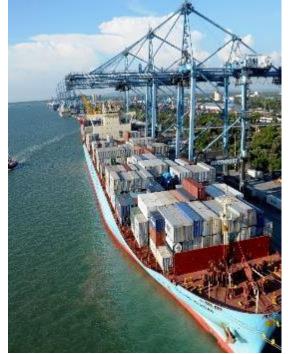

Northport operates two terminals in Port Klang, Malaysia which are Northport (established in 1965) and Southpoint (established in 1901).

Established | 1901 | Capacity - Container | 5,400,000 TEUs | Capacity - Conventional | 12,000,000 FWT | Employees | 2,045 | Warehouses | 2,800,000 sq.ft | Yard Area I 9,900,000 sq.ft I Quay line I 5,400 m I Draft I 8 - 17m I Container Berths I 13 I Break Bulk Berths I 9 I Dry Bulk Berths I 2 I Liquid Bulk Berths I 4 I RORO I 150,000 Annual Capacity | Quay Crane | 26 | RTG | 71 | E-RTG | 13 | Prime Mover | 189 | Grab Crane | 04 | Luffing Crane | 02 | Reach Stacker | 12 | Empty Stacker I 09 I MOBICON I 04

# NORTHPORT (ESTD 1963)

# SOUTHPOINT (ESTD 1901)