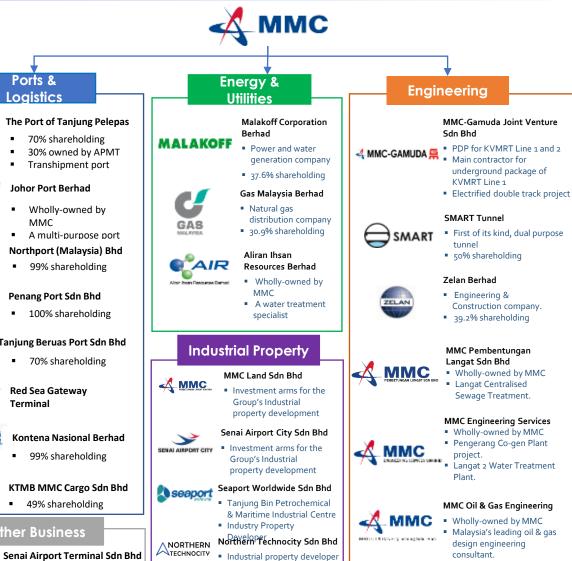

# INTRODUCTION TO

Northport (Malaysia) Bhd is a member of MMC Group, Malaysia's leading utilities and infrastructure group with diversified businesses under three divisions: ports & logistics, energy & utilities and engineering & construction.

# MMC GROUP STRUCTURE

Other Business

**SenaiAirport** 

Wholly-owned by MMC

Airport operator

with land bank in Kulim,