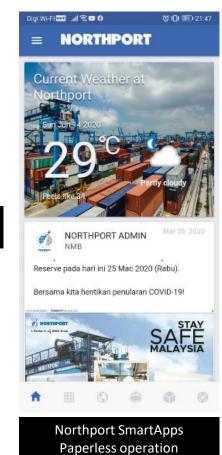

### THE SMARTER PORT

### SMART INITIATIVES

MMC Ports appointed Ramco Systems for Malaysia's Single Largest Port Digital Transformation Programme

**Digitalization Framework** 