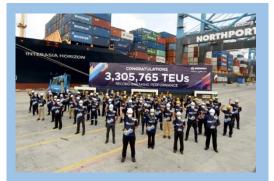

### NORTHPORT – A RECORD-BREAKING 2021

#### **2021 HIGHLIGHTS**

- Container: 3.32 mil TEUs
  - ➤ Highest-ever container throughput (previous high was 3.31 mil TEUs in 2010)
  - > +21% vs FY2020
- Conventional: 9.66 mil FWT
  - > +15% vs FY2020
  - > 2<sup>nd</sup> highest-ever conventional throughput
  - ➤ Highest-ever monthly throughput of 1.01 mil FWT in May 2021.
- Best ever financial performance in terms of Revenue, EBITDA and PAT
- Acquired 50% of Boustead Cruise Terminal in JV with Westports on 23 September 2021.
- Best ever safety performance with LTI score of 0.58
- Received the Ministry of Transport KiLAT Excellence Best Port Safety Management Award 2021

# Container ('000 TEUs) 3,324 2,740 2,673

FY2021 FY2020 FY2021B

Northport broke its highest ever container throughput record on 30th Dec 2021

Northport won MOT KiLAT Excellence Award for Best Port Safety Management in Dec 2021