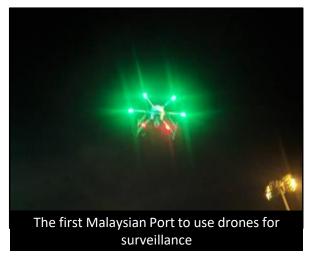

"Kami juga telah mengukuh kan keselamatan pelabuhan kami dengan penggunaan dron rafan daripada institusi global dan sistem pengawasan litar yang disegani seperti IAPH, dan tertutup. Northport adalah yang menggunakan dron untuk tujuan keselamatan dan pengawasan sejak 2019," katanya