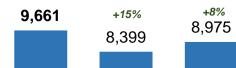

#### **2021 HIGHLIGHTS**

- Container: 3.32 mil TEUs
  - ➤ Highest-ever container throughput (previous high was 3.31 mil TEUs in 2010)
  - > +21% vs FY2020
- Conventional: 9.66 mil FWT
  - > +15% vs FY2020
  - > 2<sup>nd</sup> highest-ever conventional throughput
  - ➤ Highest-ever monthly throughput of 1.01 mil FWT in May 2021.
- Best ever financial performance in terms of Revenue, EBITDA and PAT
- Acquired 50% of Boustead Cruise Terminal in JV with Westports on 23 September 2021.
- Best ever safety performance with LTI score of 0.58
- Received the Ministry of Transport KiLAT Excellence Best Port Safety Management Award 2021