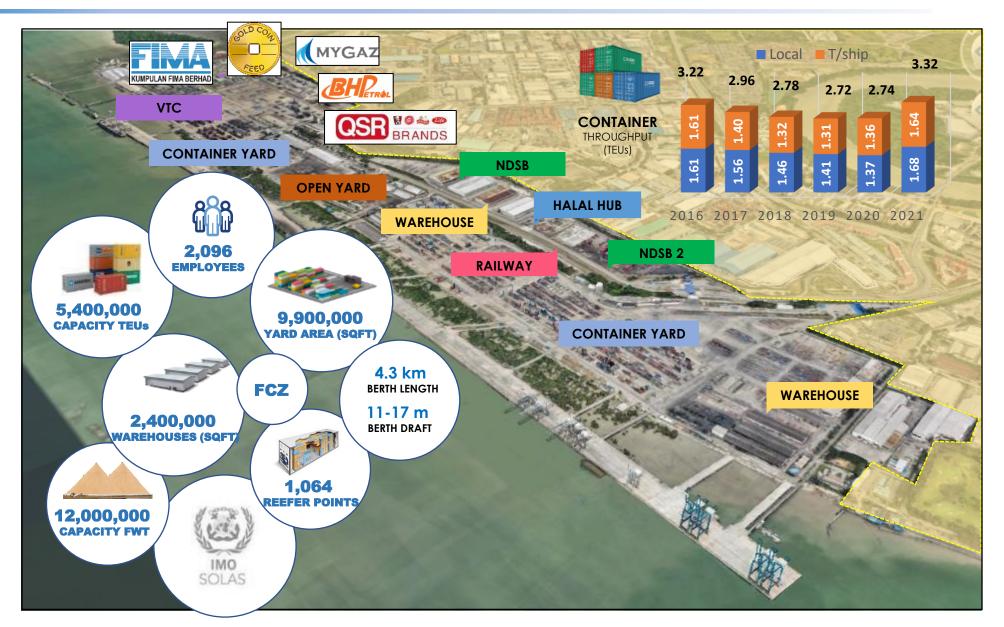

# SOUTHPOINT (ESTD 1901)

#### **2021 HIGHLIGHTS**

- Container: 3.32 mil TEUs
  - ➤ Highest-ever container throughput (previous high was 3.31 mil TEUs in 2010)
  - > +21% vs FY2020
- Conventional: 9.66 mil FWT
  - > +15% vs FY2020
  - > 2<sup>nd</sup> highest-ever conventional throughput
  - ➤ Highest-ever monthly throughput of 1.01 mil FWT in May 2021.
- Best ever financial performance in terms of Revenue, EBITDA and PAT
- Acquired 50% of Boustead Cruise Terminal in JV with Westports on 23 September 2021.
- Best ever safety performance with LTI score of 0.58
- Received the Ministry of Transport KiLAT Excellence Best Port Safety Management Award 2021