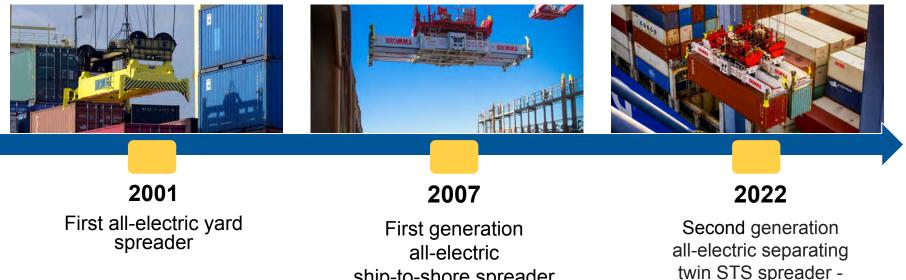

### **Bromma started transitioning to electric** spreaders over 20 years ago

ship-to-shore spreader

BROMM

STS45E G2 Plus