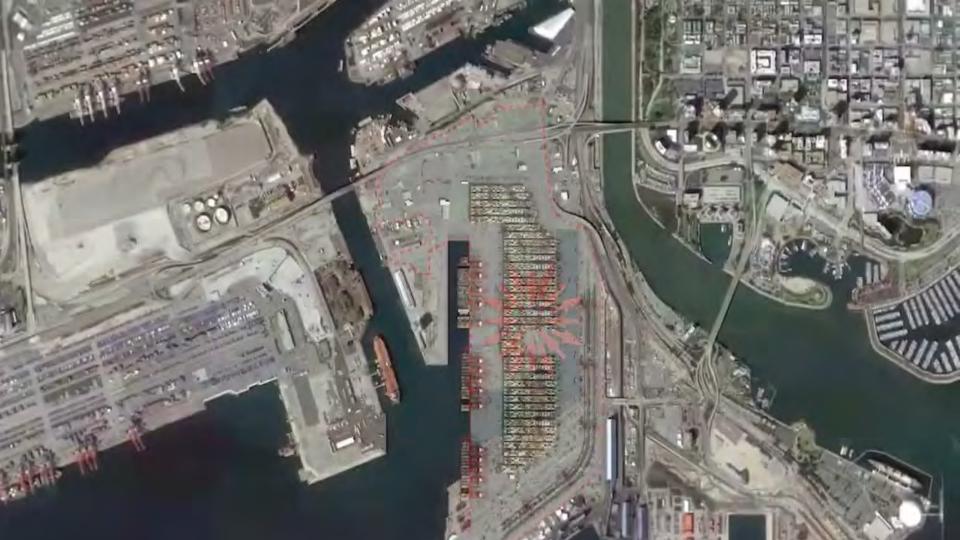

Container terminal operators require solutions which can help reaching their sustainability goals without compromising productivity

# Brommas climate ambition is to cut down greenhouse emissions by 50 percent 2030