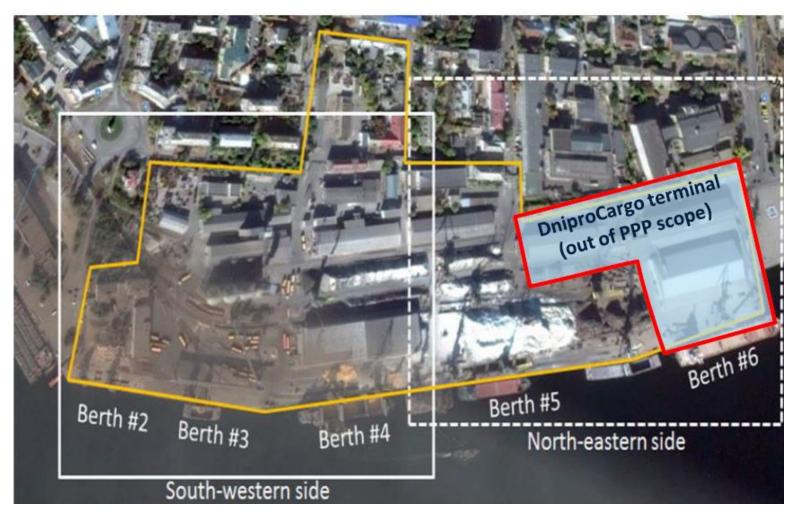

# SC Olvia, Ukraine

## PPP Opportunity

### **Details:**

Project Area 179 ha

• Quay length: 1,530 meters

• Depth alongside: -10.3 meters

Market Share: 2%

• Revenues: 14.3 M USD

• Volumes: 2.5 M tons