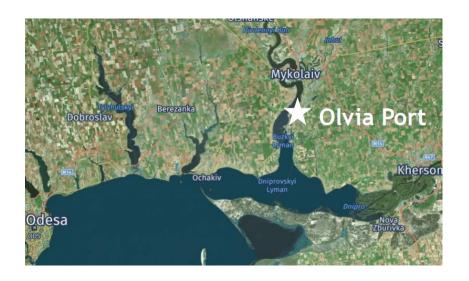

# SC Olvia, Ukraine

## PPP Opportunity

### **Details:**

Project Area 179 ha

• Quay length: 1,530 meters

• Depth alongside: -10.3 meters

Market Share: 2%

• Revenues: 14.3 M USD

• Volumes: 2.5 M tons