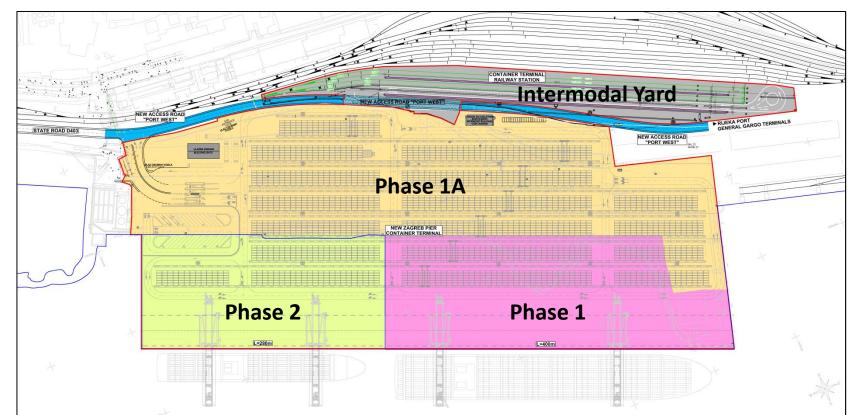

# Zagreb Deep Sea Container Terminal, Croatia

Terminal specifications allow for handling 400,000 TEU in phase 1, and at least 600,000 – 800,000 TEU in phase 2, depending on TO technology

#### Phase 1+1A:

Opening: 2023
Quay length: 400 meters
Depth alongside: CD -20.0 meters
Area: 13.6 hectares
Ground slots: 1,968 TEU GS

Capacity: 400,000 TEU Intermodal Yard (IY) 2.5 hectares

#### Phase 2:

Opening: Investor responsibility
 Quay length: additional 280 meters
 Depth alongside: CD -20.0 meters
 Area: additional 3.7 hectares
 Ground slots: additional 504 TEU GS
 Capacity: at least 200,000 – 400,000 TEU,

depending on TO technology

**MTBS** 

**Changing World** 

PPP opportunities & activities in the Black Sea and Balkan

Recommendations for New PPPs

Conclusion