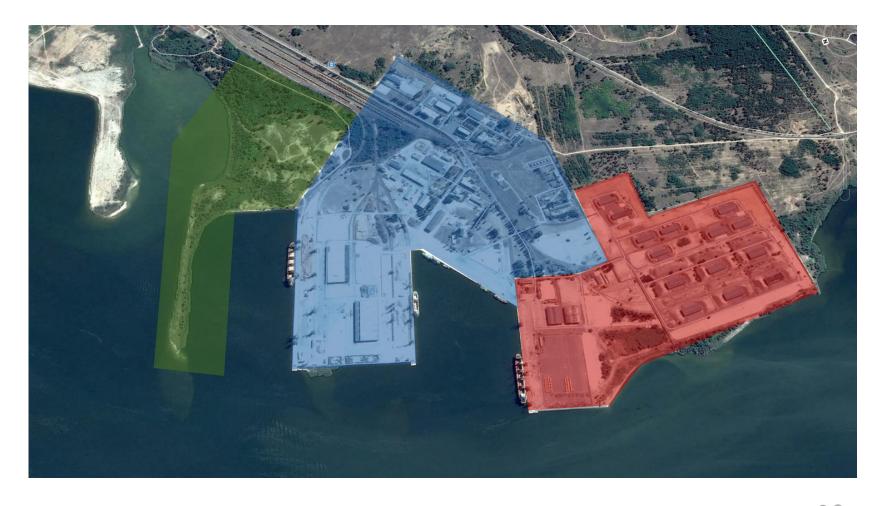

## **Kherson Port, Ukraine**

## **PPP Opportunity**

### **Details:**

Project Area 45 ha

Quay length: 601 meters

Depth alongside: -7.6 meters

Market Share: 1%

Revenues: 9.7 M USD

Volumes: 1.22 M tons