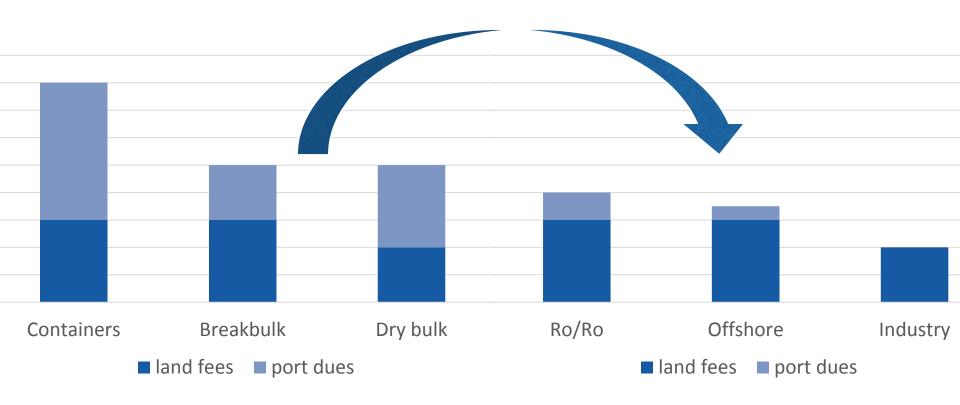

# **Changing World: Different earning models for PAs**

**MTBS** 

**Changing World** 

PPP opportunities & activities in the Black Sea and Balkan

**Recommendations for New PPPs** 

Conclusion