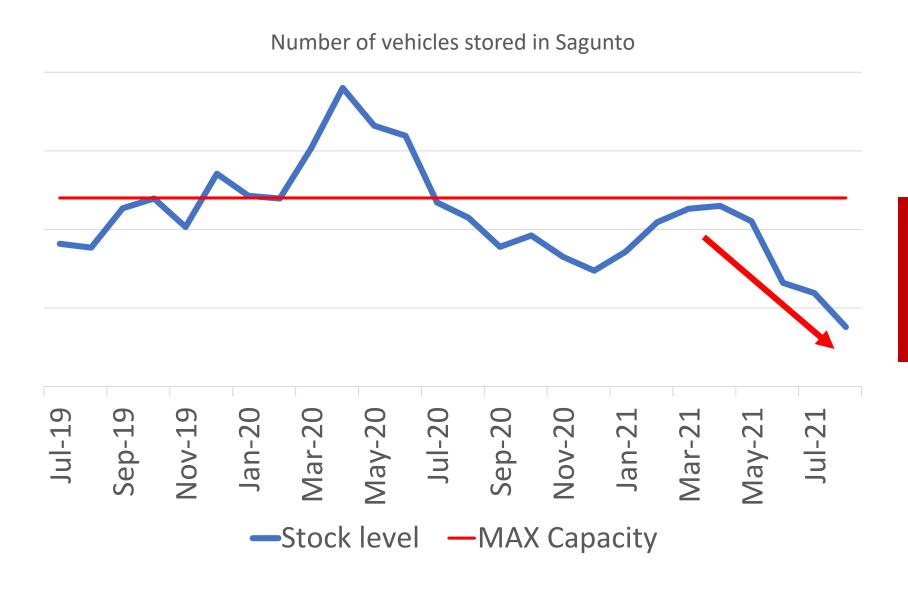

### **Example 2: next challenge vehicle stock decrease**

New supply disruption not a surprise but biggest so far.

#### SHIFT FOCUS TO LEAD MANAGEMENT....

JUN'20 SEP'21 JAN'22 DEC'22