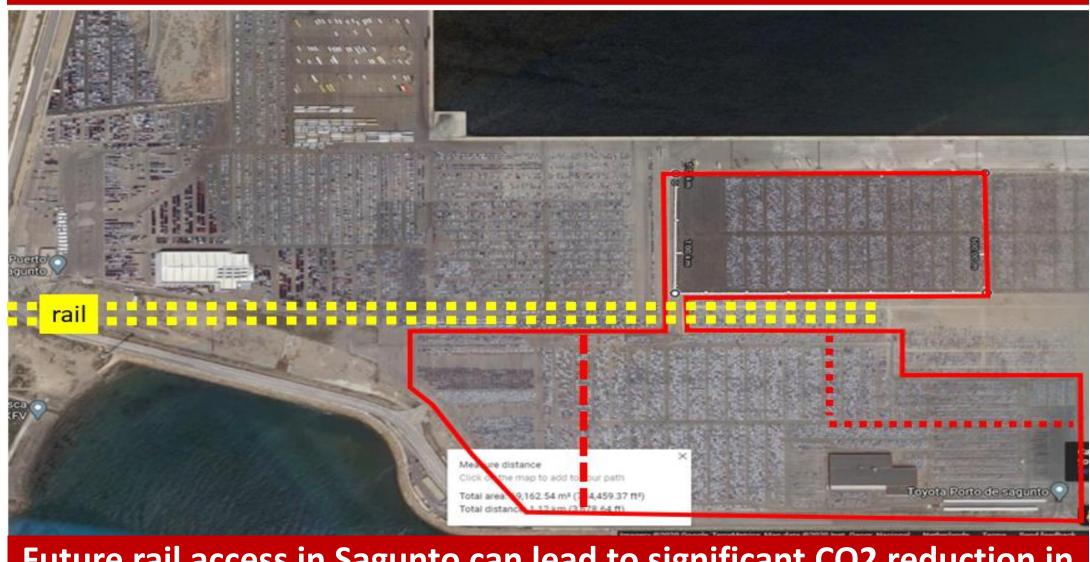

# Within the Port of Sagunto

Future rail access in Sagunto can lead to significant CO2 reduction in our inbound logistic flows.