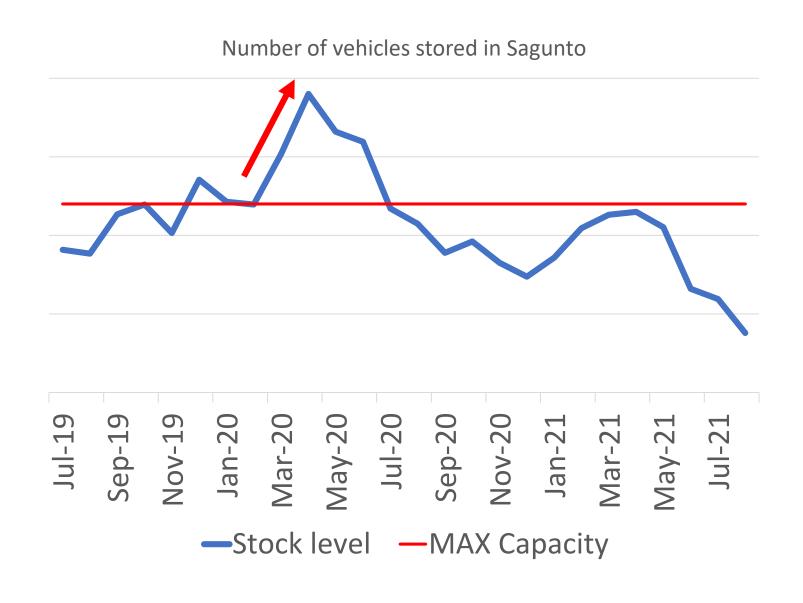

### **Example 1: COVID impact on vehicle stock increase**

How did we cope with stock increase?

#### Many people involved

- Safety experts
- Port Authority
- Customs authorities
- Police authorities
- Dockworkers
- Neighbour companies
- Sales organizations
- Retailer network
- Shipping lines, agents
- Hub logistic partners
- Factories