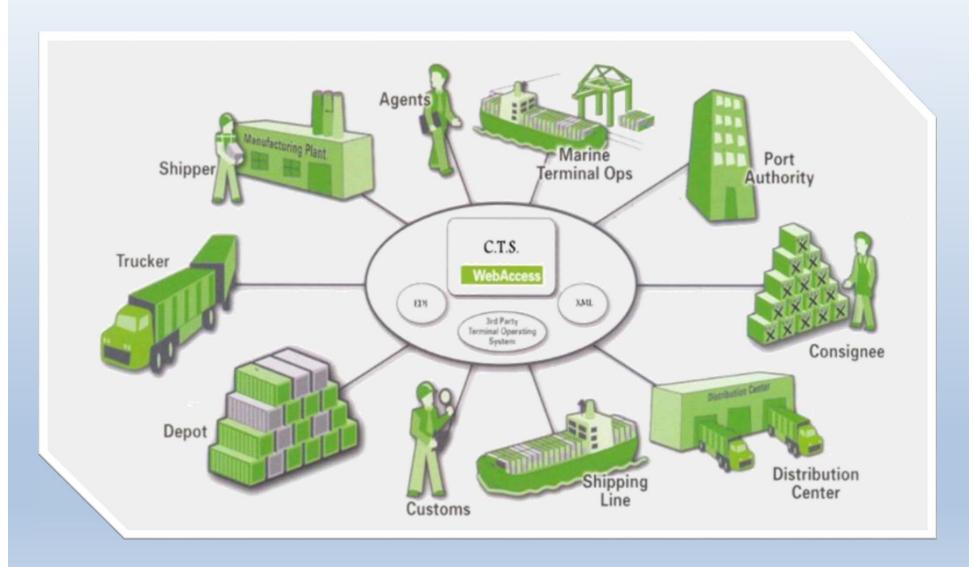

# The Modern Port Community System

## What's the TOS?

• **TOS** is an integrated software solution that organizes terminal operations to improve efficiency, ensure accuracy, increase visibility and terminal control to improve customer services and stay competitive. It enables terminal operators to do more with less, while improving productivity, reducing manual errors and ultimately improving customer services.