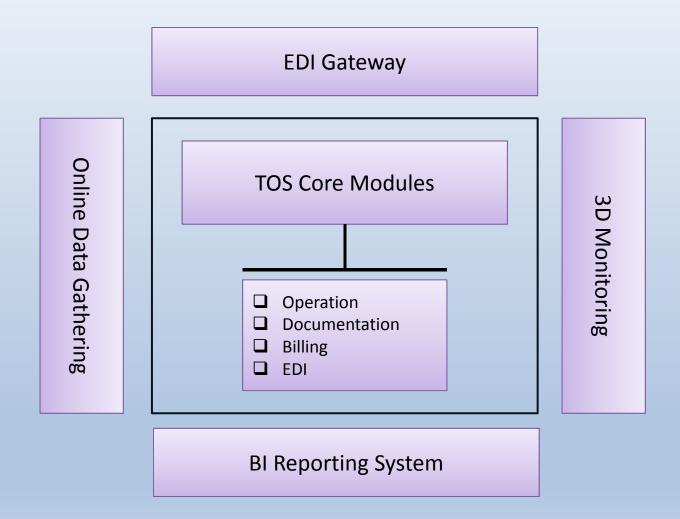

# Using Game Engines in Designing a 3D Monitoring System for Container Terminals

#### **Authors:**

Vahid Shahvarooghi, M.Sc. In Software Engineering Mohsen Momeni, M.Sc. In Software Engineering Koorosh Jalali Farahani, M.Sc. In Industrial Engineering



# The Modern Port Community System







## What's the TOS?

• **TOS** is an integrated software solution that organizes terminal operations to improve efficiency, ensure accuracy, increase visibility and terminal control to improve customer services and stay competitive. It enables terminal operators to do more with less, while improving productivity, reducing manual errors and ultimately improving customer services.











# **Terminal Operating System - TOS**



info@rahyab.ir

## **TOS Structure schema**







## MISE EN SCÈNE

- Operation design and planning
- Operation execution monitoring
- Operational environment management
- Having a picture anywhere
- Open eyes Planning

The importance of having whole view on Terminal Operations





# MISE EN SCÈNE



System Information

3D Monitoring





## 3D VS. 2D





- Immersion
- Powerful access to the Information
- User desired





#### **DESIGN PRINCIPALES**

- Reality imagination
- High Immersion
- Reusability
- Data Independency
- Interoperability
- Customizable





## GAME DEVELOPMENT KIT





## 3D OBJECT DESIGN



## 3D OBJECT DESIGN





## 3D OBJECT DESIGN



#### USING GAME EXE AS COMPONENT







#### **CODING DATA**



#### **CURRENT DEVELOPED APPLICATION**







#### THANK YOU FOR YOUR ATTENTION





www.rahyab.ir info@rahyab