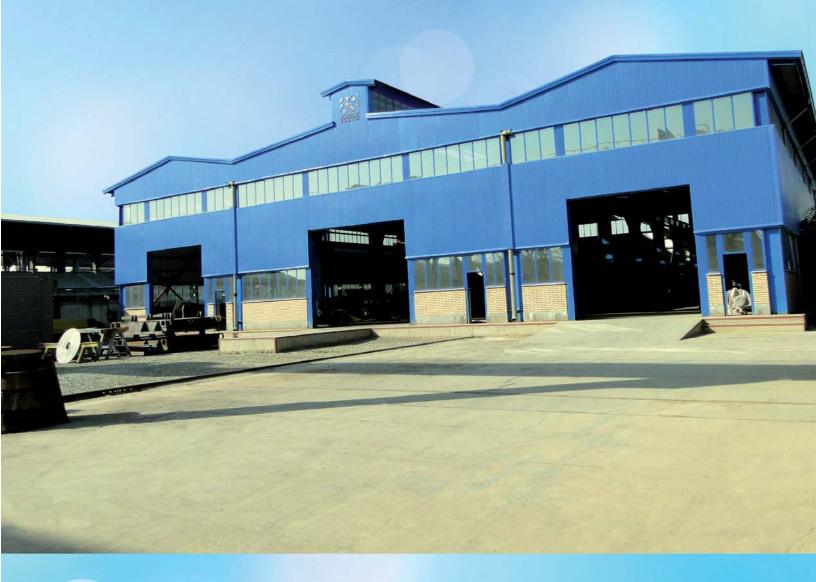

## **Multi-Purpose Gantry Cranes**

Poolad Crane Co. – Gantry Crane 50-Ton – Length of Girder 36 meters