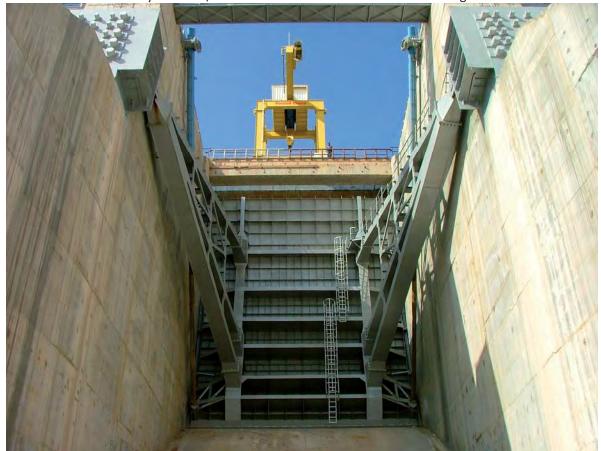

## **Dam Spillway Gantry Cranes**

Dam Crane –Gantry Crane 40/3.2 Ton – with 8 meters outreach access for gate maintenance

## **Gantry Cranes for Precious Lifting**

Dam– Gantry Crane 40/5 Ton with 50 meters lifting height for installation of the pipes of dam.