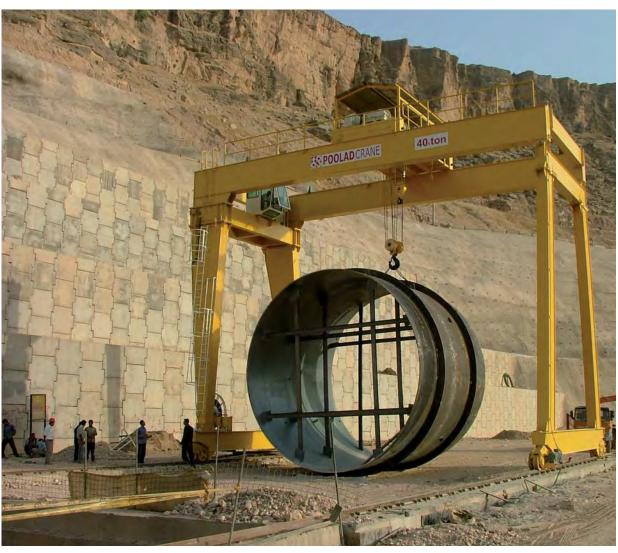

## **Gantry Cranes for Precious Lifting**

Dam– Gantry Crane 40/5 Ton with 50 meters lifting height for installation of the pipes of dam.