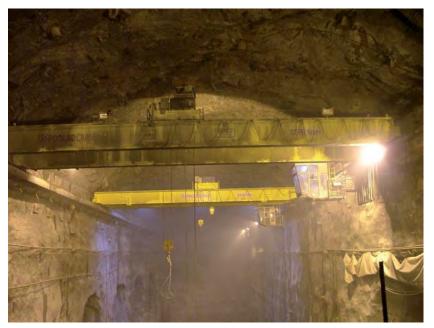

## **Heavy Duty Cranes**

Siah Bishe Dam EOT Cranes 25/5 Ton 2 Sets

Extreme heavy duty cranes Installed on the hard condition of underground with so many explosion on this environment the cranes did the perfect job to help the client continue working The cranes were designed to work on two different spans.