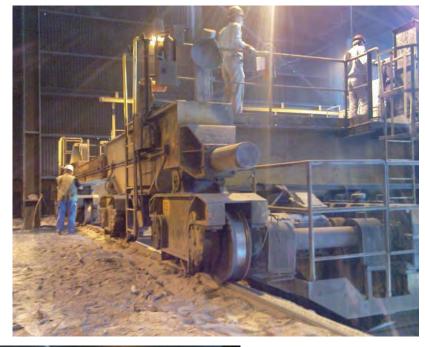

## **Installation of Heavy Cranes**

Installation and delivery of crane at site without shutting down the site with highest safety possible

## **Shipment of Heavy Cranes**

A SUCCESS STORY - Shipment Based on the Safety Regulations