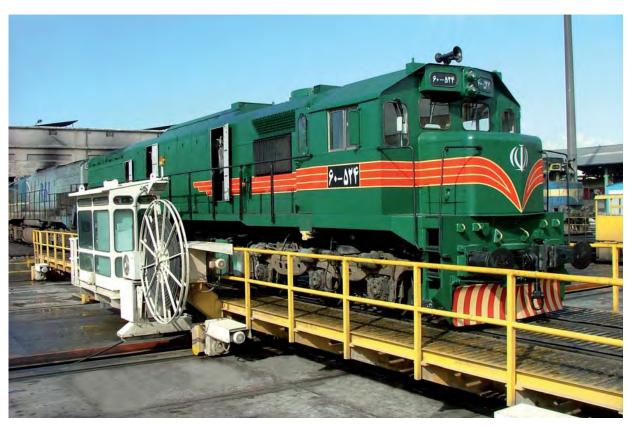

## **250-Ton Locomotive Transfer Table**

IRI - Railway Company Locomotive Transfer Table 250-Ton