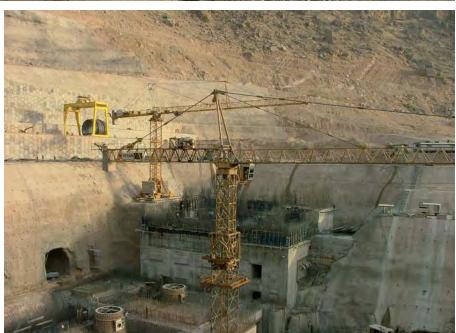

## **Dam Spillway Gantry Cranes**

Dam Crane –Gantry Crane 40/3.2 Ton – with 8 meters outreach access for gate maintenance