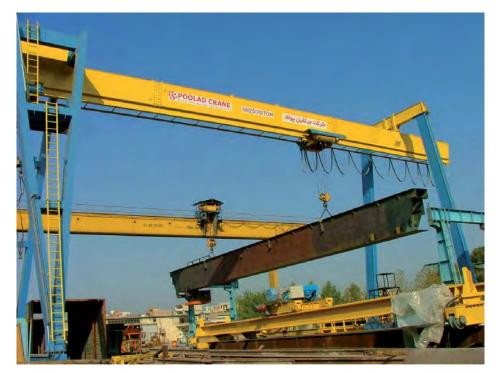

## **Cranes for Special Purpose**

65/16/10 Ton Crane and other 8 Sets cranes for export to Iraq