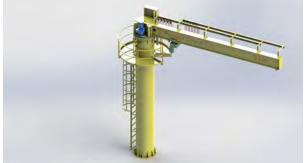

## **Dam Spillway Gantry Cranes**

Dam Crane –Gantry Crane 40/3.2 Ton – with 8 meters outreach access for gate maintenance

## **Gantry Cranes for Precious Lifting**

Dam– Gantry Crane 40/5 Ton with 50 meters lifting height for installation of the pipes of dam.