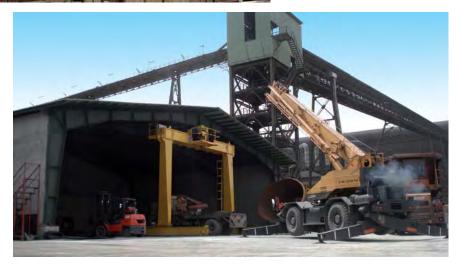

## **Multi-Purpose Gantry Cranes**

Poolad Crane Co. – Gantry Crane 50-Ton – Length of Girder 36 meters

## **Complete Manufacturing Facilities**

Gantry Cranes at Poolad Crane's factory 50 Ton x 36 meters 20 Ton x 36 meters

Heavy Lathe Machine
Machining line
For manufacturing of heavy duty cranes drums

Complete range of machines and equipment for manufacturing of heavy duty cranes