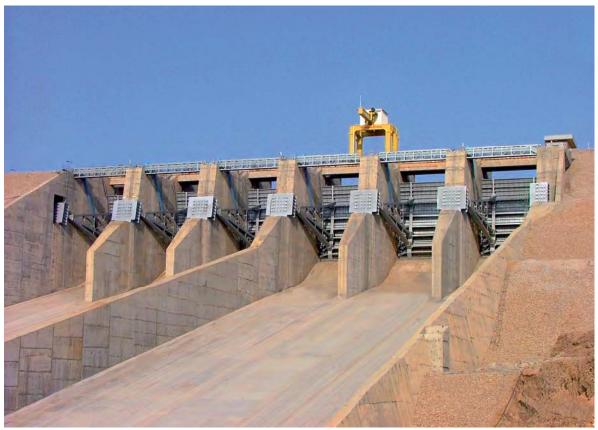

## **Dam Spillway Gantry Cranes**

Dam Crane –Gantry Crane 40/3.2 Ton – with 8 meters outreach access for gate maintenance

## **Gantry Cranes for Precious Lifting**

Dam– Gantry Crane 40/5 Ton with 50 meters lifting height for installation of the pipes of dam.