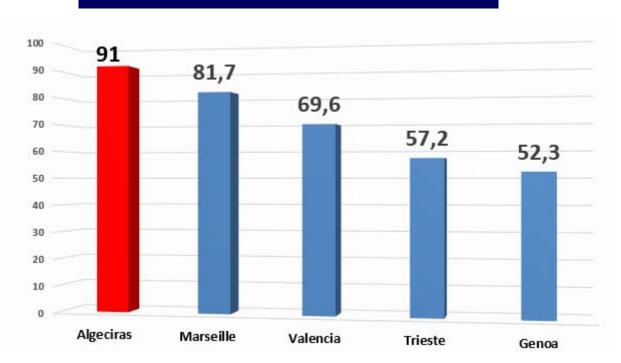

### **EURO/MED PORT RANKINGS**

#### **2015 TOP 5 MEDITERRANEAN PORTS**

- ► 4<sup>th</sup> EU largest port & 1<sup>st</sup> Mediterranean port in total traffic
- ► 6<sup>th</sup> EU largest port & 2<sup>st</sup> Mediterranean port in container volume