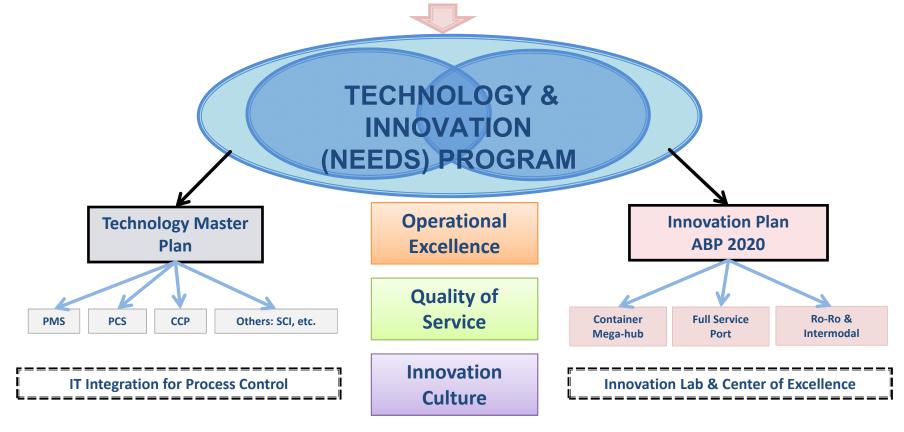

#### Port Technology & Innovation Program 2014-2020

#### **ALGECIRAS PORT STRATEGIC PLAN 2020**

Technology & Innovation to the Core for Operational Excellence & Continuous Improvement Mindset With and For Algeciras Port/Logistics/Trade Community

**GLOBAL MARITIME & LOGISTICS HUB** 

### **Technology & Innovation Master Plan Principles**

# Technology & Innovation to the Core

# Vissibility & Transparency

**Port Collaborative Decision Making** 

### **Algeciras Last Generation Port Concept**

### NGP Next Generation Port Concept: BrainPort Vision

- Port Digital Layer: Real Time Info & Efficiency of Every Business Process
- Business Analytics Platform: Learn & Take Better Decisions
- Port Collaborative Platform: Smart Integration of Systems and Agents to Share Information => Towards a High Quality Seamless Logistic Chain
- Holistic Port Processes Simulator for Planning (years) and Management (hours) => What if scenarios?
- Systematic Innovation Culture at Port Community Challenges the Status-Quo
   => Continuous Improvements Mindset & Ready to Adopt New Business
   Models