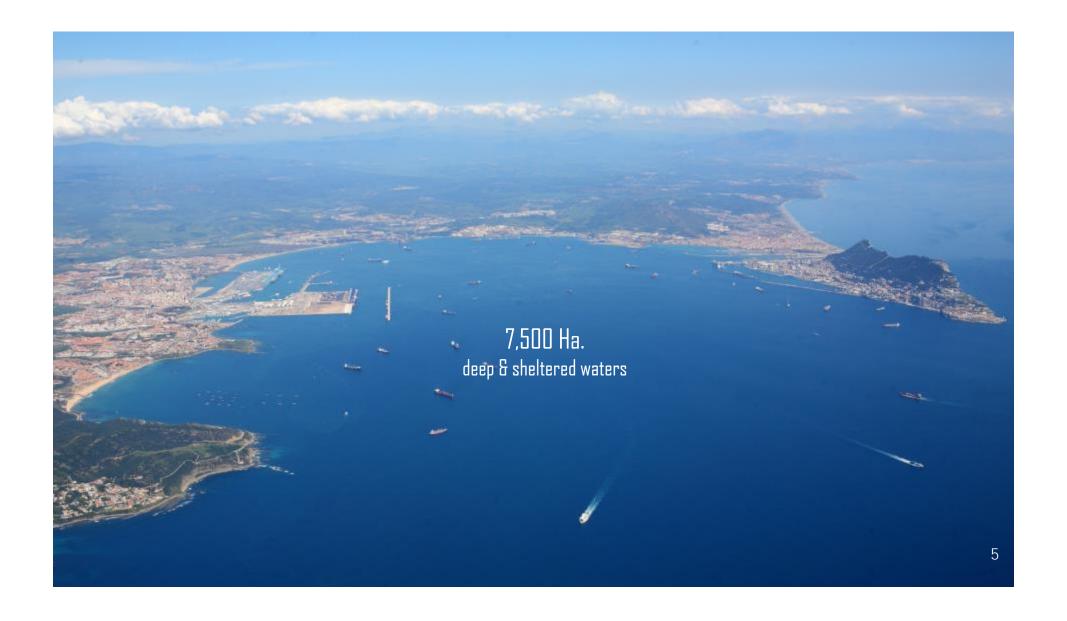

## MAIN SEA PORTS WITHIN EAST-WEST TRAFFIC FLOWS





### MAIN MARITIME NODES WITHIN ASIA-EUROPE TRAFFIC FLOWS





# MAIN MARITIME NODES WITHIN ASIA-EUROPE TRAFFIC FLOWS



- $\blacktriangleright$  60 % of the sea container trade is concentrated on 20 main routes
- $\blacktriangleright$  9 of these routes pass through the Strait of Gibraltar



#### **STRATEGIC LOCATION**

#### **OPTIMUM NATURAL DRAUGHT AND SHELTERED WATERS**





#### **PORT OF ALGECIRAS BAY**

#### 1995-2015 HISTORICAL THROUGHPUT EVOLUTION





### **EURO/MED PORT RANKINGS**

#### **2015 TOP 5 MEDITERRANEAN PORTS**



- ► 4<sup>th</sup> EU largest port & 1<sup>st</sup> Mediterranean port in total traffic
- ► 6<sup>th</sup> EU largest port & 2<sup>st</sup> Mediterranean port in container volume

**Millions of Tons** 



### GLOBAL CONTAINER THROUGHPUT TO 2020

#### Global Container Throughput to 2020





# WEST MED EVOLUTION OF CONTAINER THROUGHPUT





#### **PANAMA CANAL EXPANSION – JUNE 2016**





# THE TRANSATLANTIC TRADE AND INVESTMENT PARTNERSHIP (TTIP) BETWEEN THE EUROPEAN UNION AND THE UNITED STATES



Source: Centre for Economic Policy Research (London) / independent study of the EC.



# GATEWAY OF ATLANTIC AND MEDITERRANEAN CORRIDO