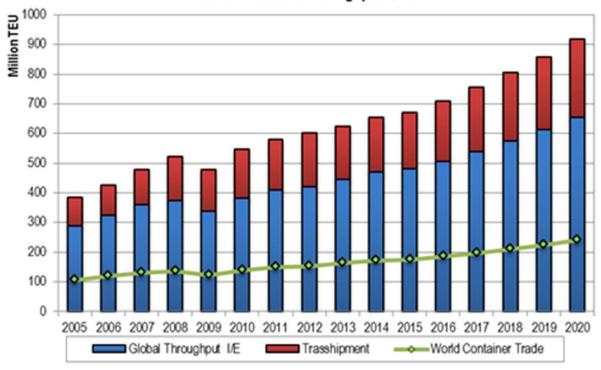

### GLOBAL CONTAINER THROUGHPUT TO 2020

#### Global Container Throughput to 2020