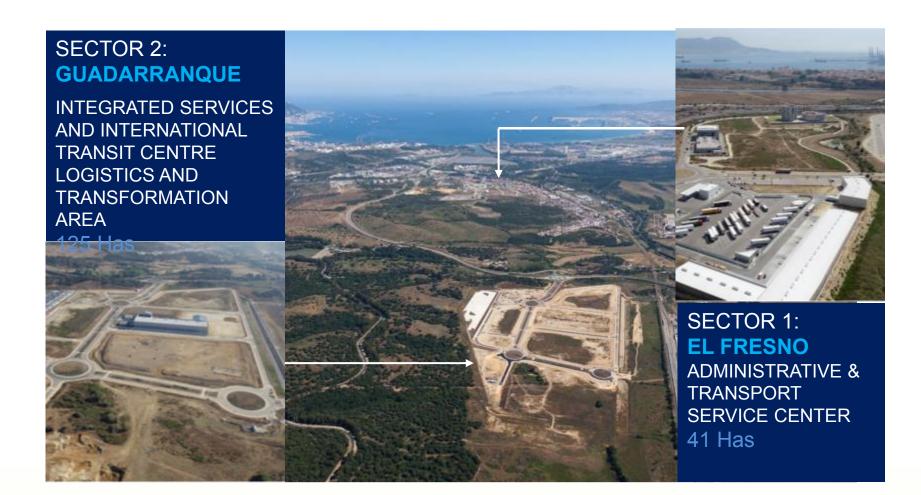

-2015 HISTORICAL THROUGHPUT EVOLUTION





### **EURO/MED PORT RANKINGS**

#### **2015 TOP 5 MEDITERRANEAN PORTS**



- ► 4<sup>th</sup> EU largest port & 1<sup>st</sup> Mediterranean port in total traffic
- ► 6<sup>th</sup> EU largest port & 2<sup>st</sup> Mediterranean port in container volume

**Millions of Tons** 



### GLOBAL CONTAINER THROUGHPUT TO 2020

#### Global Container Throughput to 2020





# WEST MED EVOLUTION OF CONTAINER THROUGHPUT





#### **PANAMA CANAL EXPANSION – JUNE 2016**





# THE TRANSATLANTIC TRADE AND INVESTMENT PARTNERSHIP (TTIP) BETWEEN THE EUROPEAN UNION AND THE UNITED STATES



Source: Centre for Economic Policy Research (London) / independent study of the EC.



# GATEWAY OF ATLANTIC AND MEDITERRANEAN CORRIDORS









## ALGECIRAS BAY LOGISTICS AREA





### THE IMPACT OF MEGASHIPS





#### THE IMPACT OF MEGASHIPS





#### THE IMPACT OF MEGASHIPS





**GLOBAL MARITIME & LOGISTICS HUB** 





**GLOBAL MARITIME & LOGISTICS HUB** 



























































1,300 HA OF ANCHORAGE AREAS





**ONE STOP SHOP CONCEPT** 





#### Port Technology & Innovation Program 2014-2020

#### **ALGECIRAS PORT STRATEGIC PLAN 2020**



Technology & Innovation to the Core for Operational Excellence & Continuous Improvement Mindset With and For Algeciras Port/Logistics/Trade Community



**GLOBAL MARITIME & LOGISTICS HUB** 





### **Technology & Innovation Master Plan Principles**

# Technology & Innovation to the Core

# Vissibility & Transparency





**Port Collaborative Decision Making** 







### **Algeciras Last