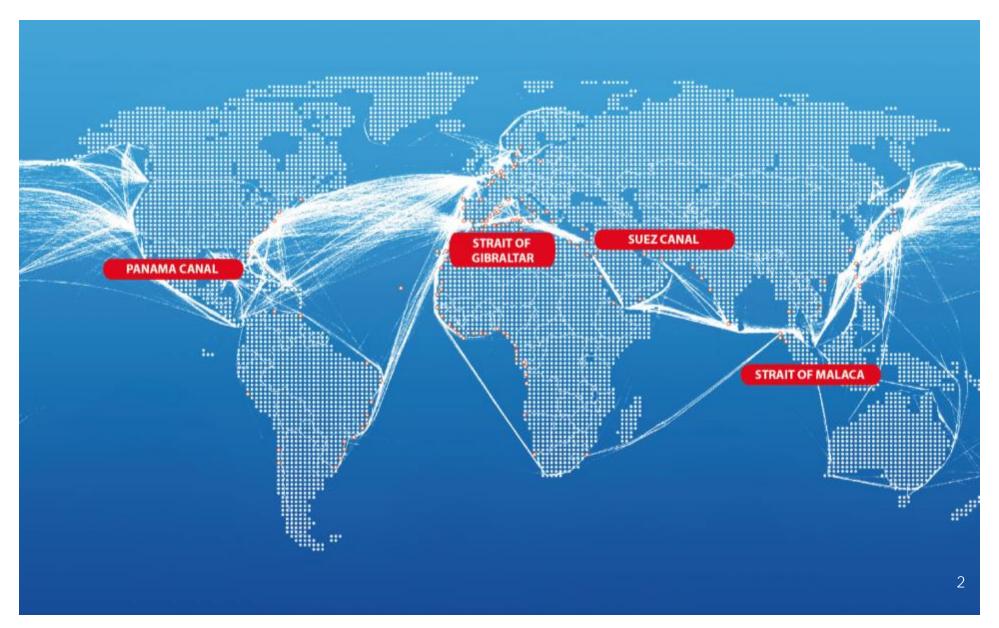

## MAIN SEA PORTS WITHIN EAST-WEST TRAFFIC FLOWS





### MAIN MARITIME NODES WITHIN ASIA-EUROPE TRAFFIC FLOWS





# MAIN MARITIME NODES WITHIN ASIA-EUROPE TRAFFIC FLOWS



- $\blacktriangleright$  60 % of the sea container trade is concentrated on 20 main routes
- $\blacktriangleright$  9 of these routes pass through the Strait of Gibraltar



#### **STRATEGIC LOCATION**

#### **OPTIMUM NATURAL DRAUGHT AND SHELTERED WATERS**





#### **PORT OF ALGECIRAS BAY**

#### 1995-2015 HISTORICAL THROUGHPUT EVOLUTION





### **EURO/MED PORT RANKINGS**

#### **2015 TOP 5 MEDITERRANEAN PORTS**



- ► 4<sup>th</sup> EU largest port & 1<sup>st</sup> Mediterranean port in total traffic
- ► 6<sup>th</sup> EU largest port & 2<sup>st</sup> Mediterranean port in container volume

**Millions of Tons** 



### GLOBAL CONTAINER THROUGHPUT TO 2020

#### Glob