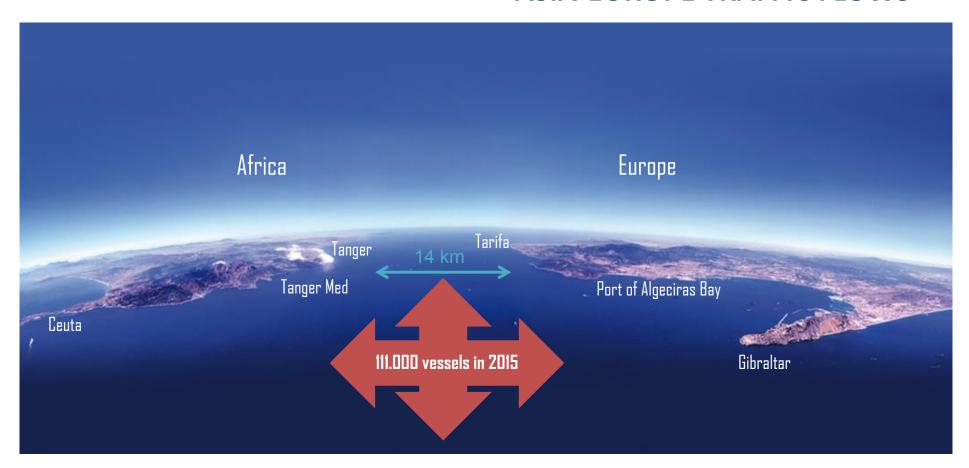

# MAIN MARITIME NODES WITHIN ASIA-EUROPE TRAFFIC FLOWS

- $\blacktriangleright$  60 % of the sea container trade is concentrated on 20 main routes
- $\blacktriangleright$  9 of these routes pass through the Strait of Gibraltar

#### **STRATEGIC LOCATION**