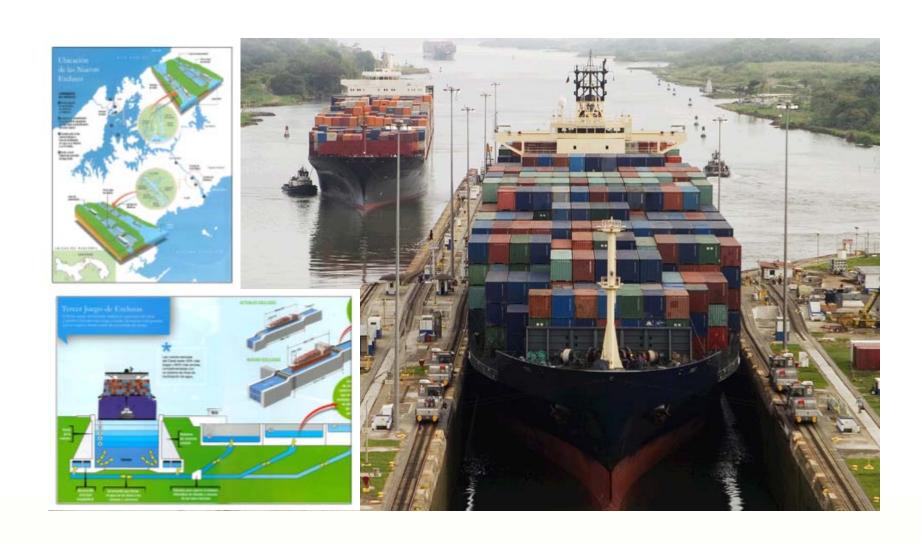

ktriangleright$  60 % of the sea container trade is concentrated on 20 main routes
- $\blacktriangleright$  9 of these routes pass through the Strait of Gibraltar



#### **STRATEGIC LOCATION**

#### **OPTIMUM NATURAL DRAUGHT AND SHELTERED WATERS**





#### **PORT OF ALGECIRAS BAY**

#### 1995-2015 HISTORICAL THROUGHPUT EVOLUTION





### **EURO/MED PORT RANKINGS**

#### **2015 TOP 5 MEDITERRANEAN PORTS**



- ► 4<sup>th</sup> EU largest port & 1<sup>st</sup> Mediterranean port in total traffic
- ► 6<sup>th</sup> EU largest port & 2<sup>st</sup> Mediterranean port in container volume

**Millions of Tons** 



### GLOBAL CONTAINER THROUGHPUT TO 2020

#### Global Container Throughput to 2020





# WEST MED EVOLUTION OF CONTAINER THROUGHPUT





#### **PANAMA CANAL EXPANSION – JUNE 2016**





# THE TRANSATLANTIC TRADE AND INVESTMENT PARTNERSHIP (TTIP) BETWEEN THE EUROPEAN UNION AND THE UNITED STATES



Source: Centre for Economic Policy Research (London) / independent study of the EC.



# GATEWAY OF ATLANTIC AND MEDITERRANEAN CORRIDORS









## ALGECIRAS BAY LOGISTICS AREA





### THE IMPACT OF MEGASHIPS





#### THE IMPACT OF MEGASHIPS





#### THE IMPACT OF MEGASHIPS





**GLOBAL MARITIME & LOGISTICS HUB** 





**GLOBAL MARITIME & LOGISTICS HUB** 



























































1,300 HA OF ANCHORAGE AREAS





**ONE STOP SHOP CONCEPT** 





#### Port Technology & Innovation Program 2014-2020

#### **ALGECIRAS PORT STRATEGIC PLAN 2020**



Technology & Innovation to the Core for Operational Excellence & Continuous Improvement Mindset W