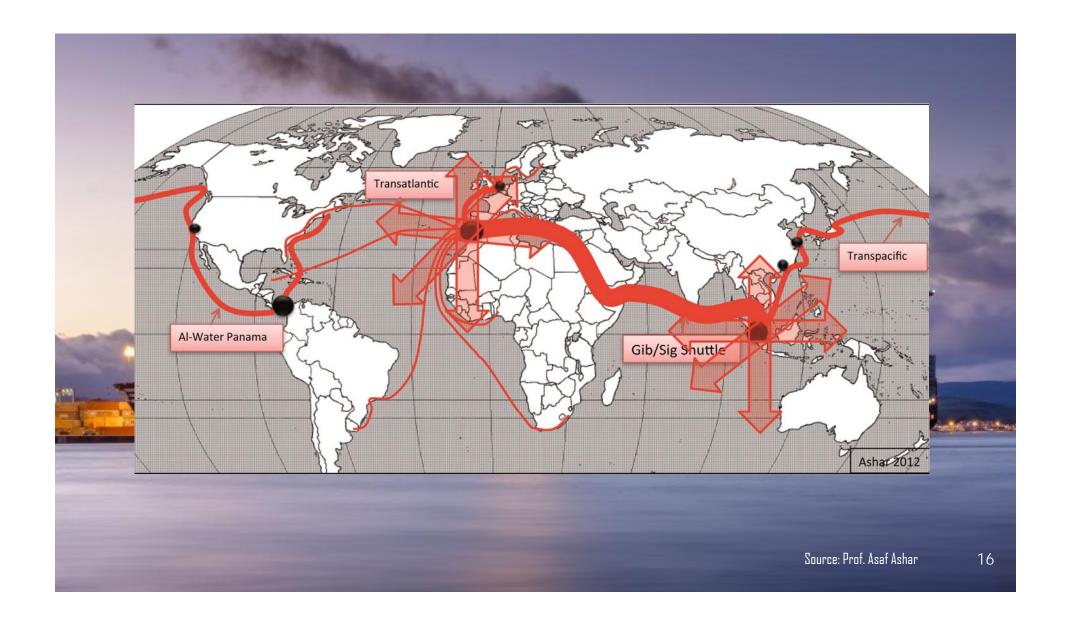

## MAIN SEA PORTS WITHIN EAST-WEST TRAFFIC FLOWS

### MAIN MARITIME NODES WITHIN ASIA-EUROPE TRAFFIC FLOWS

# MAIN MARITIME NODES WITHIN ASIA-EUROPE TRAFFIC FLOWS

- $\blacktriangleright$  60 % of the sea container trade is concentrated on 20 main routes
- $\blacktriangleright$  9 of these routes pass through the Strait of Gibraltar