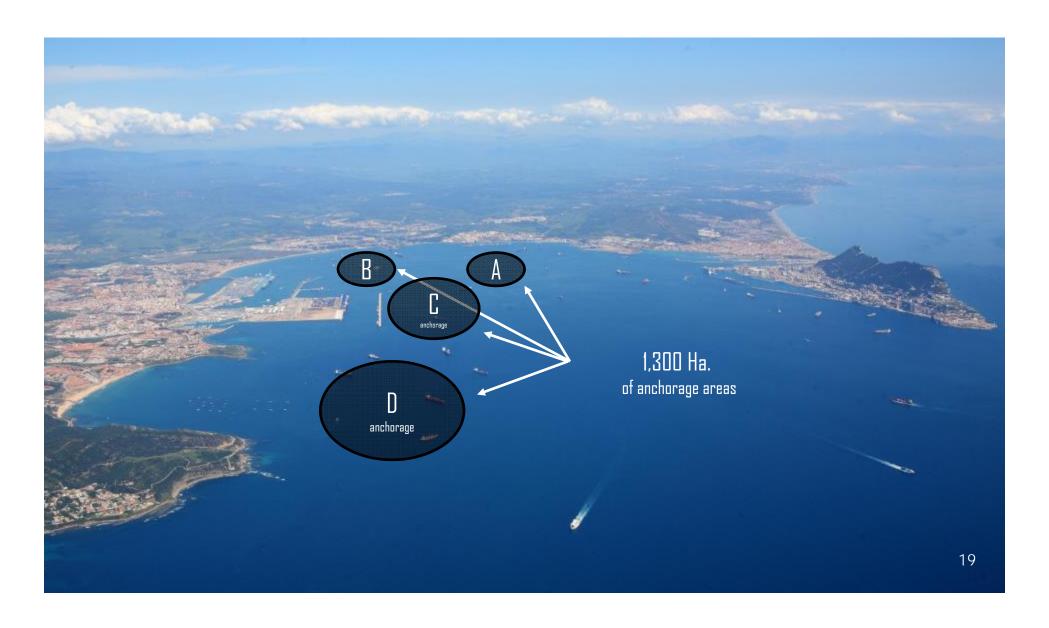

#### THE IMPACT OF MEGASHIPS

**GLOBAL MARITIME & LOGISTICS HUB** 

**GLOBAL MARITIME & LOGISTICS HUB** 

1,300 HA OF ANCHORAGE AREAS

**ONE STOP SHOP CONCEPT** 