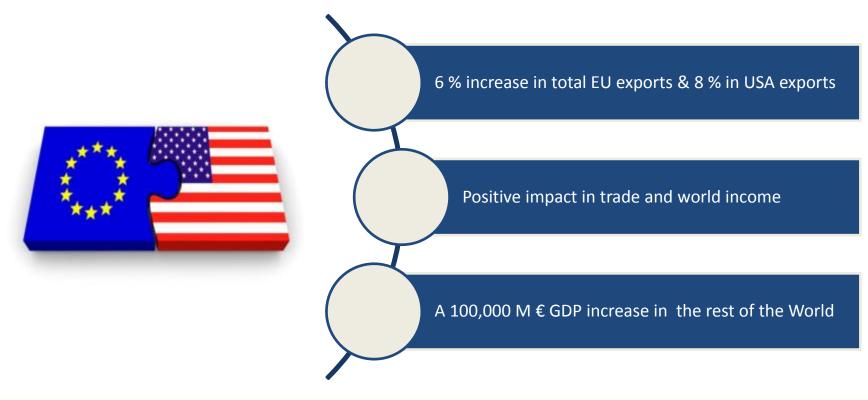

# THE TRANSATLANTIC TRADE AND INVESTMENT PARTNERSHIP (TTIP) BETWEEN THE EUROPEAN UNION AND THE UNITED STATES

Source: Centre for Economic Policy Research (London) / independent study of the EC.