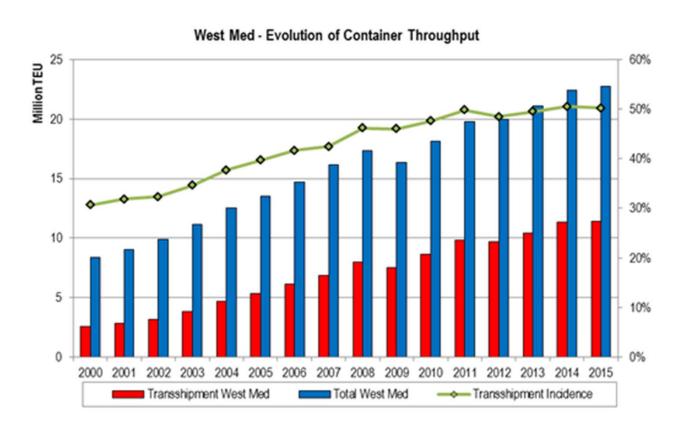

ODES WITHIN ASIA-EUROPE TRAFFIC FLOWS



- $\blacktriangleright$  60 % of the sea container trade is concentrated on 20 main routes
- $\blacktriangleright$  9 of these routes pass through the Strait of Gibraltar



#### **STRATEGIC LOCATION**

#### **OPTIMUM NATURAL DRAUGHT AND SHELTERED WATERS**





#### **PORT OF ALGECIRAS BAY**

#### 1995-2015 HISTORICAL THROUGHPUT EVOLUTION





### **EURO/MED PORT RANKINGS**

#### **2015 TOP 5 MEDITERRANEAN PORTS**



- ► 4<sup>th</sup> EU largest port & 1<sup>st</sup> Mediterranean port in total traffic
- ► 6<sup>th</sup> EU largest port & 2<sup>st</sup> Mediterranean port in container volume

**Millions of Tons** 



### GLOBAL CONTAINER THROUGHPUT TO 2020

#### Global Container Throughput to 2020





# WEST MED EVOLUTION OF CONTAINER THROUGHPUT





#### **PANAMA CANAL EXPANSION – JUNE 2016**





# THE TRANSATLANTIC TRADE AND INVESTMENT PARTNERSHIP (TTIP) BETWEEN THE EUROPEAN UNION AND THE UNITED STATES



Source: Centre for Economic Policy Research (London) / independent study of the EC.



# GATEWAY OF ATLANTIC AND MEDITERRANEAN CORRIDORS









## ALGECIRAS BAY LOGISTICS AREA





### THE IMPACT OF MEGASHIPS





#### THE IMPACT OF MEGASHIPS





#### THE IMPACT OF MEGASHIPS





**GLOBAL MARITIME & LOGISTICS HUB** 





**GLOBAL MARITIME & LOGISTICS HUB** 



























































1,300 HA OF ANCHORAGE AREAS





**ONE STOP SHOP CONCEPT** 





#### Port Technology & Innovation Program 2014-2020

#### **ALGECIRAS PORT STRATEGIC PLAN 2020**



Technology & Innovation to the Core for Operatio