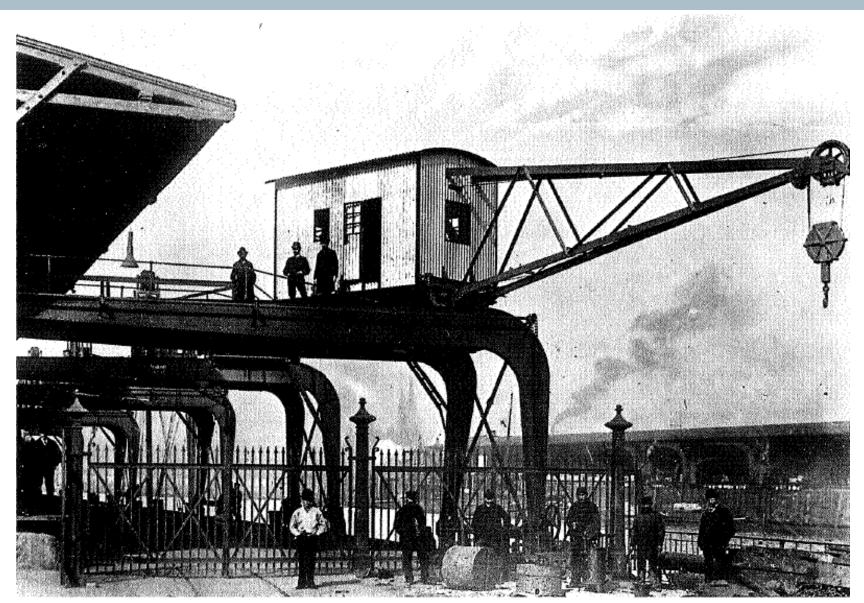

### Hamburg 1891 Siemens delivers its first electrical crane (1,5t / 1m/s) with energy regeneration