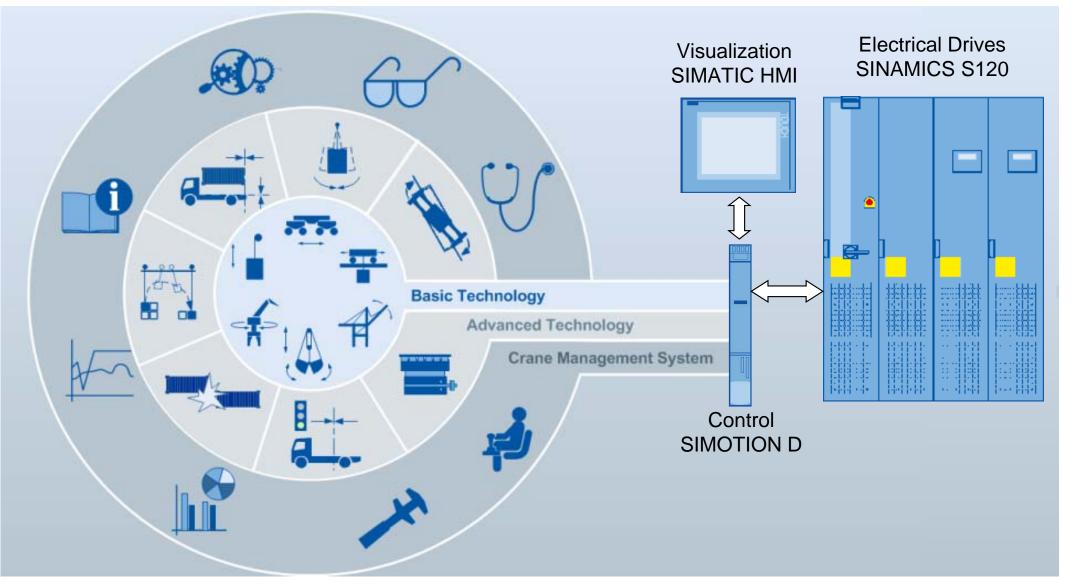

### **Siemens Drive Train Portfolio For Cranes**

### SIMOCRANE with SINAMICS

Multi-axes configuration with AC and DC Technology

### **SIMOCRANE Modular Crane Control & Automation**

### **SIMOCRANE** Technology

Standardization with a modular software architecture