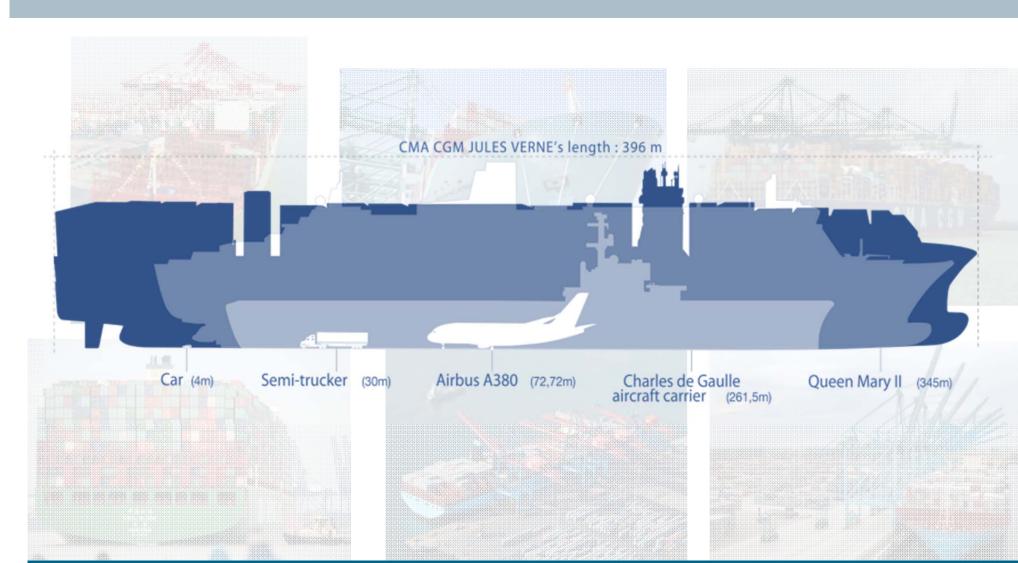

# What do the names "Emma", "Jules Verne", "Globe" or "Oscar" have in common?

#### Bigger ships are being used to due lower cost per transported container

Unrestricted / © Siemens AG 2016. All Rights Reserved.

Page 6 2016-04-27

4th MED conference