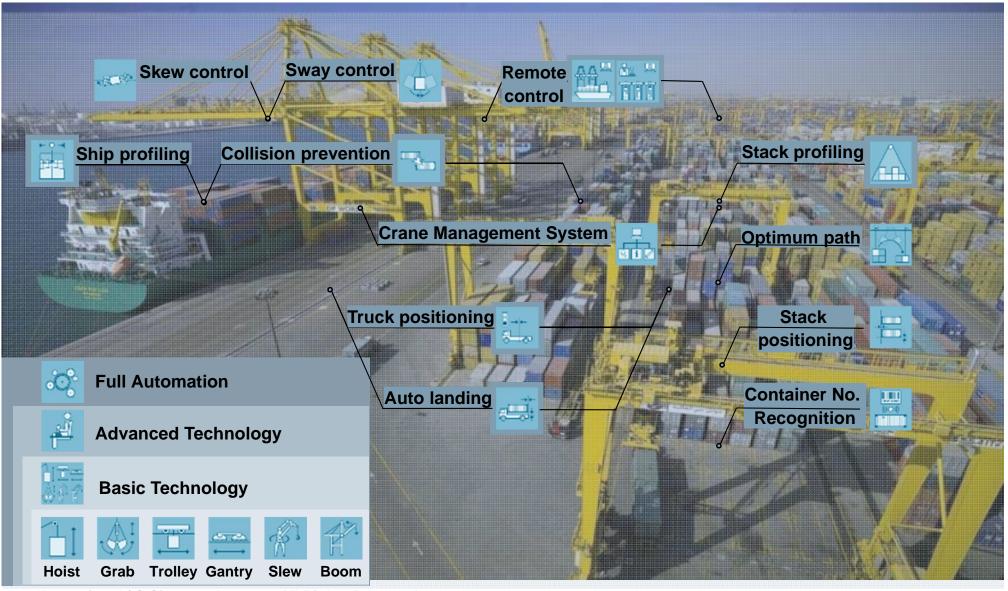

#### Technology

Basic Crane Control Modules hoist, gantry, trolley, boom hoist, grab, slew

Advanced Crane Technology Modules Sway Control, Truck/Vehicle Positioning System, Active Skew, Trajectory control, Collision Prevention, Profile scanning, ECO technology, Crane Management System

**Modular Automation** Remote Control, Profile Scanning, Identification, Final Landing

Unrestricted / © Siemens AG 2016. All Rights Reserved.

#### Applications