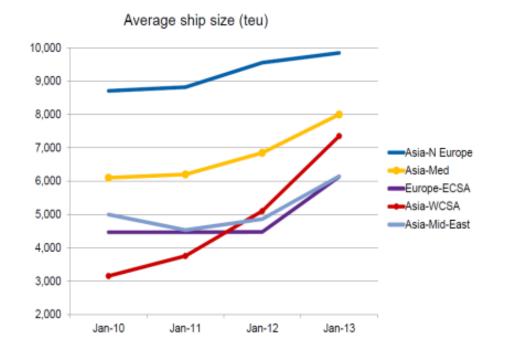

### This trend has significant influence on the world's Cranes business

#### Vessel cascading

### Ferminals from all over the world need more & bigger cranes to handle bigger ships

Unrestricted / © Siemens AG 2016. All Rights Reserved.

Page 7 2016-04-27

4th MED conference