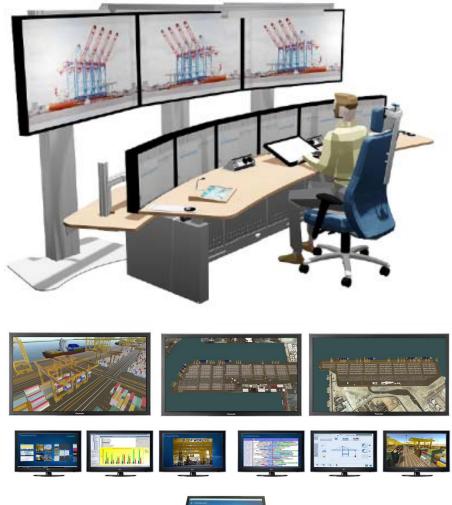

### **Remote control**

- On-line 3D Terminals visualization
- Integration of Terminal Operation applications (TOS, Maintenance, Crane Management Video)
- Use case driven screen lay-outs (scenarios)
- Terminal Operation Simulation or Replay
- Touch panel control
- Mobile device support (smart phone apps)
- Virtual Reality Headset support

### **Terminal visualization**