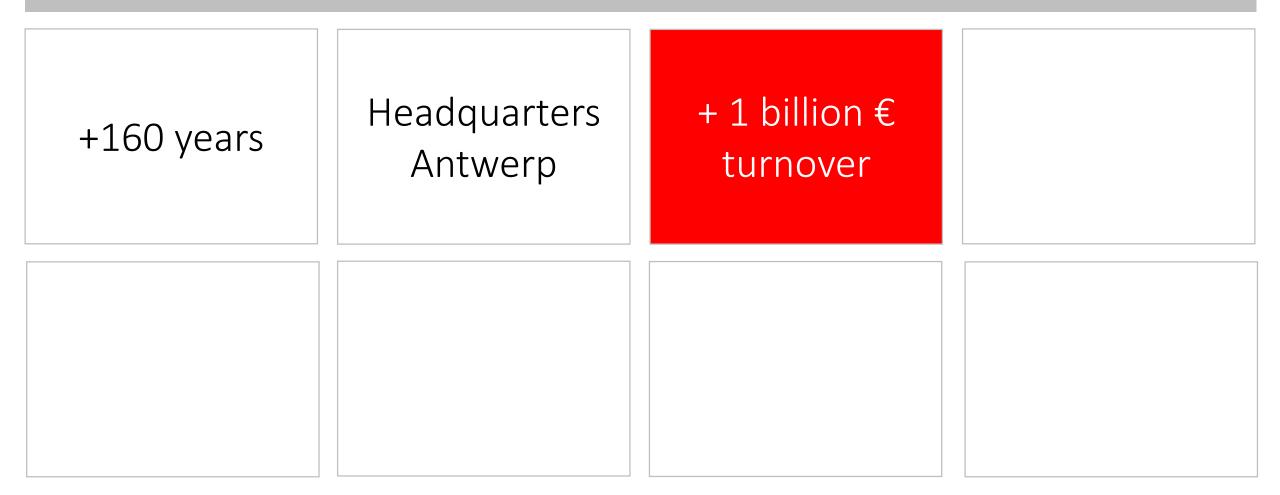

#### +160 years

#### Headquarters Antwerp

| +160 years     | Headquarters              | + 1 billion € | 14.000    |
|----------------|---------------------------|---------------|-----------|
|                | Antwerp                   | turnover      | employees |
| +180 logistics | +5.000.000 m <sup>2</sup> | + 50 D-B-O    |           |
| platforms      | warehouses                | projects      |           |