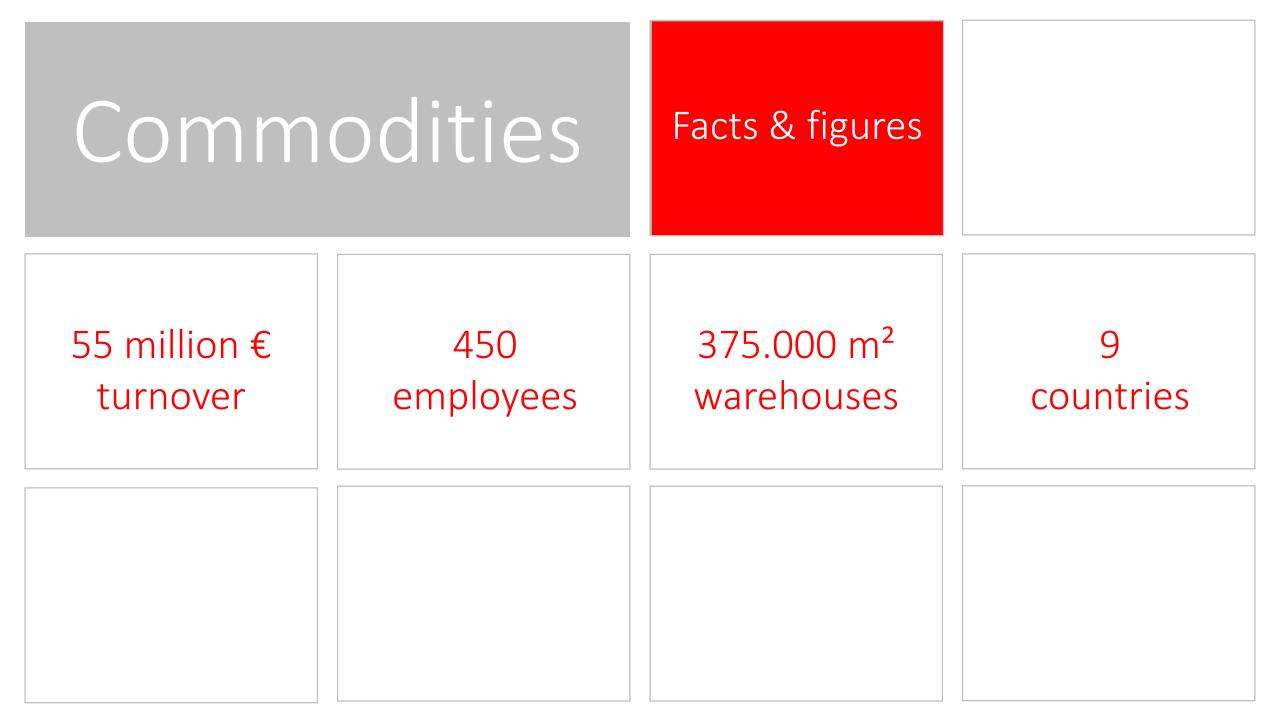

# BU General Cargo & Commodities

| Comm         | odities     | Facts & figures        | USPs         |
|--------------|-------------|------------------------|--------------|
| 55 million € | 450         | 375.000 m <sup>2</sup> | 9            |
| turnover     | employees   | warehouses             | countries    |
| Capacity     | Willingness | End-to-end             | Safety first |
| provider     | to invest   | logistics              |              |