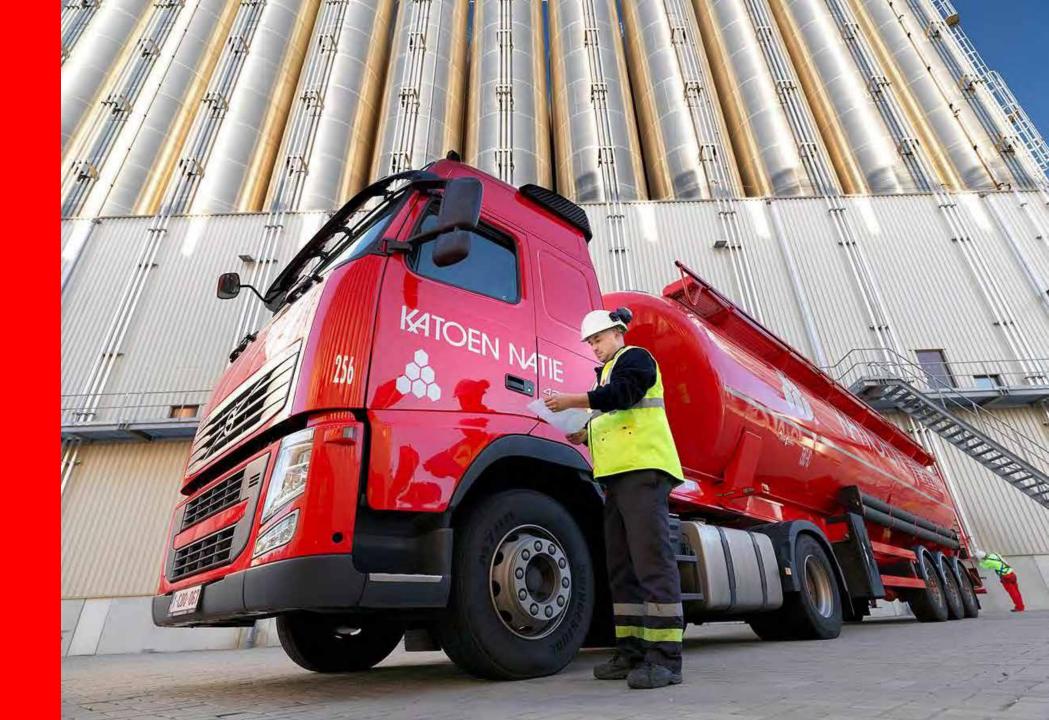

#### Transport

| Transport                  |                            | Facts & figures |                               |
|----------------------------|----------------------------|-----------------|-------------------------------|
| +100 million €<br>turnover | 392 trucks<br>977 trailers | 10<br>barges    | +1.000 iso-tank<br>containers |
|                            |                            |                 |                               |

| Trans                      | sport                      | Facts & figures | USPs                             |
|----------------------------|----------------------------|-----------------|----------------------------------|
| +100 million €<br>turnover | 392 trucks<br>977 trailers | 10<br>barges    | +1.000 iso-tank<br>containers    |
| Capacity<br>provider       | Reliability                | Modern fleet    | Inhouse<br>developed<br>software |