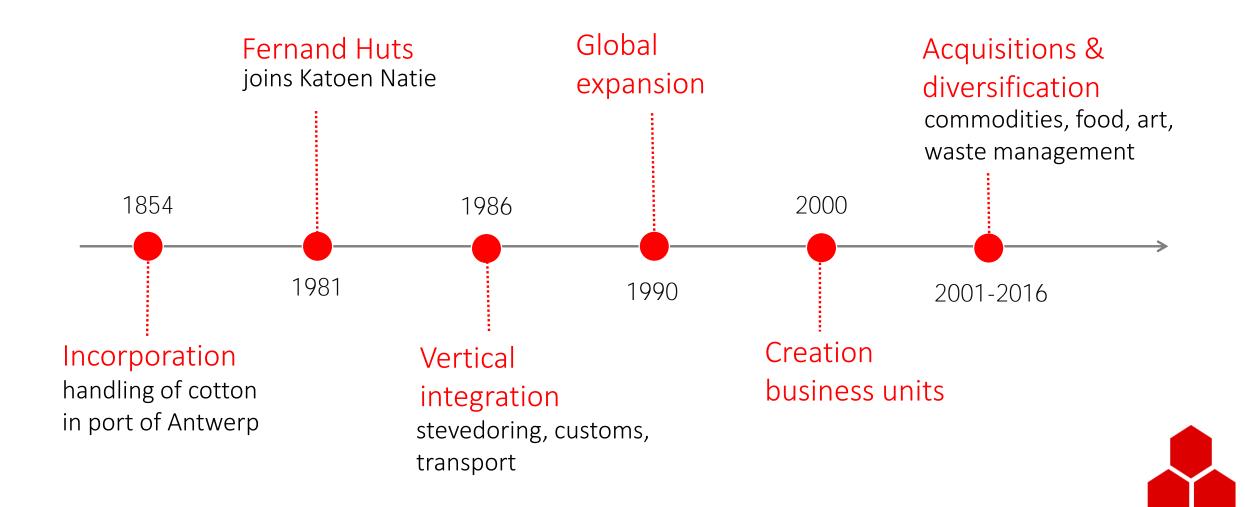

## A global logistics & engineering service provider

History

Stevedoring

#### +160 years

#### Headquarters Antwerp

| +160 years     | Headquarters              | + 1 billion € | 14.000    |
|----------------|---------------------------|---------------|-----------|
|                | Antwerp                   | turnover      | employees |
| +180 logistics | +5.000.000 m <sup>2</sup> | + 50 D-B-O    |           |
| platforms      | warehouses                | projects      |           |

| +160 years     | Headquarters              | + 1 billion € | 14.000       |
|----------------|---------------------------|---------------|--------------|
|                | Antwerp                   | turnover      | employees    |
| +180 logistics | +5.000.000 m <sup>2</sup> | + 50 D-B-O    | 5 continents |
| platforms      | warehouses                | projects      | 35 countries |

Combining a global orientation with a local focus