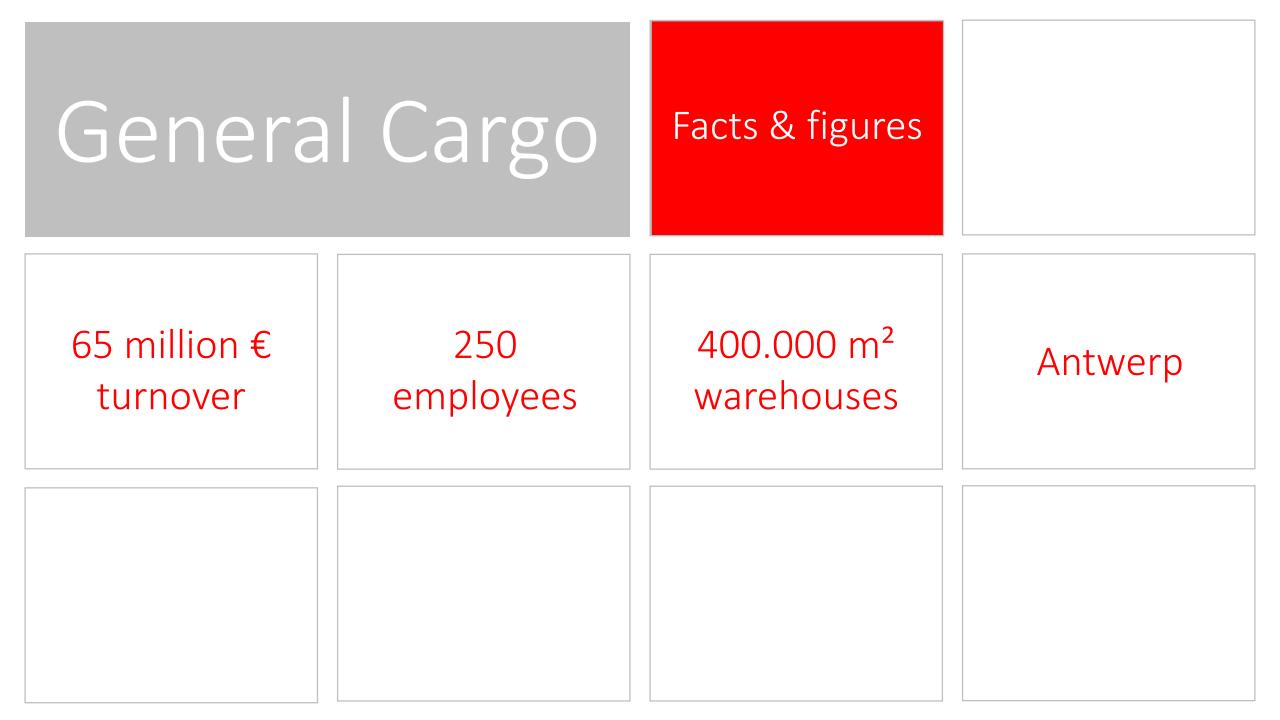

| Genera                   | ICargo           | Facts & figures                      | USPs         |
|--------------------------|------------------|--------------------------------------|--------------|
| 65 million €<br>turnover | 250<br>employees | 400.000 m <sup>2</sup><br>warehouses | Antwerp      |
| Capacity<br>provider     | One stop shop    | Willingness to<br>invest             | Safety first |