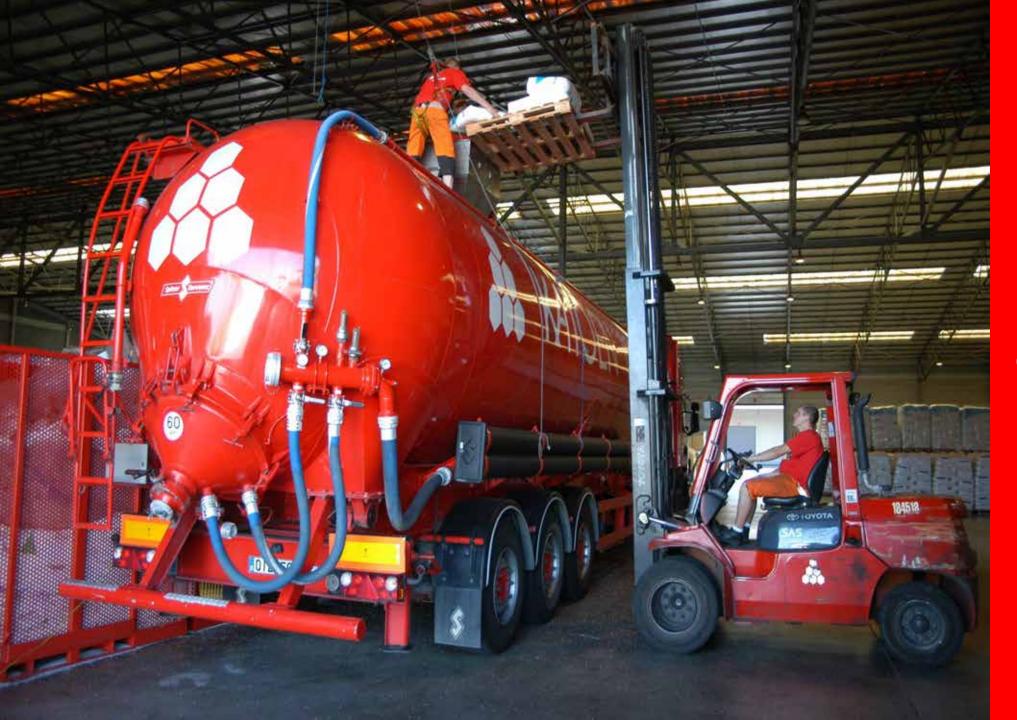

#### Transport

| Transport                  |                            | Facts & figures |                               |
|----------------------------|----------------------------|-----------------|-------------------------------|
| +100 million €<br>turnover | 392 trucks<br>977 trailers | 10<br>barges    | +1.000 iso-tank<br>containers |
|                            |                            |                 |                               |

| Trans                      | sport                      | Facts & figures | USPs                             |
|----------------------------|----------------------------|-----------------|----------------------------------|
| +100 million €<br>turnover | 392 trucks<br>977 trailers | 10<br>barges    | +1.000 iso-tank<br>containers    |
| Capacity<br>provider       | Reliability                | Modern fleet    | Inhouse<br>developed<br>software |