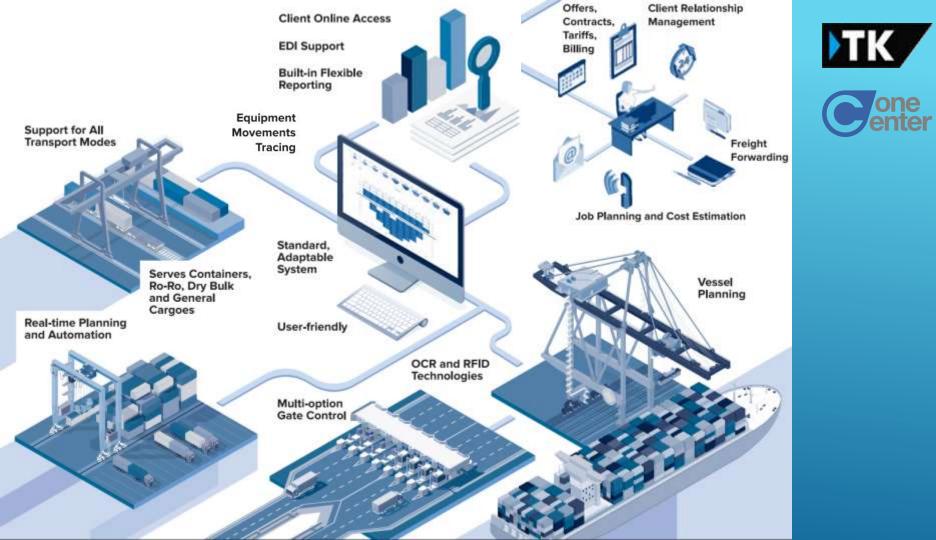

## (C)ONE TERMINAL FEATURES

- Standard, Adaptable System
- ► User-friendly
- Client Online Access
- ► EDI Support
- ► Built-in Flexible Reporting

#### (C)ONE TERMINAL FEATURES

- Real-time Planning and Automation
- Support for All Transport Modes
- Serves Containers, Ro-Ro, Dry Bulk and General Cargoes

### (C)ONE TERMINAL FEATURES

- OCR and RFID Technologies
- Multi-option Gate Control
- Vessel Planning
- ► Yard Planning