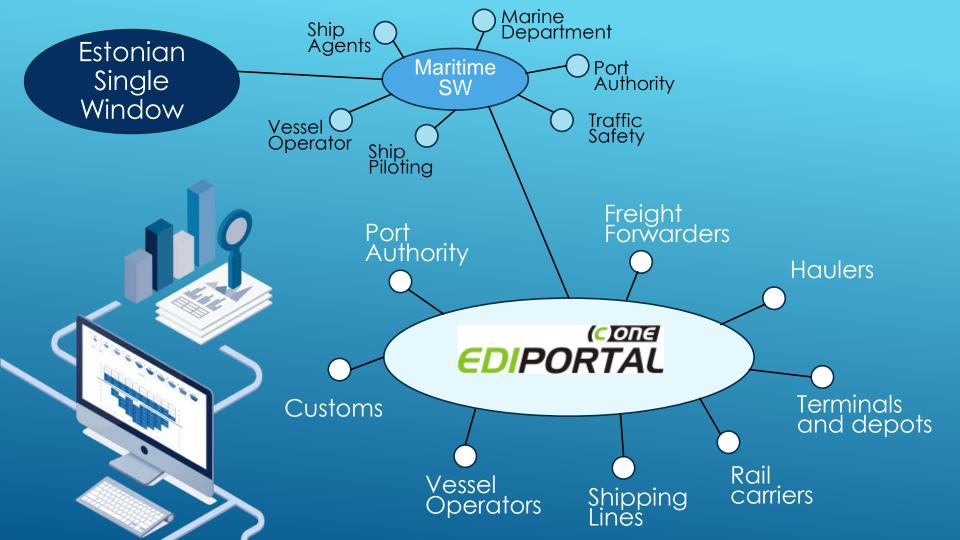

#### SYSTEM INTEGRATIONS ARE

- Shipping Line(s) and forwarders ERP via EDI(EDIFACT, XML)
- Trucking companies via Portal (XML)
- Warehouses clients ERP via XML or / and portal
- Accounting system(s) we have experience with 20 European Accounting systems (MS Dynamics, Scala, Navision, Agresso, XAL Concord, VISMA, Finvalda, 1C, Hansa World, ShipNet, SAP, SAF and so on
- Gates control systems
- OCR VISY
- Crane systems
- Balance devices