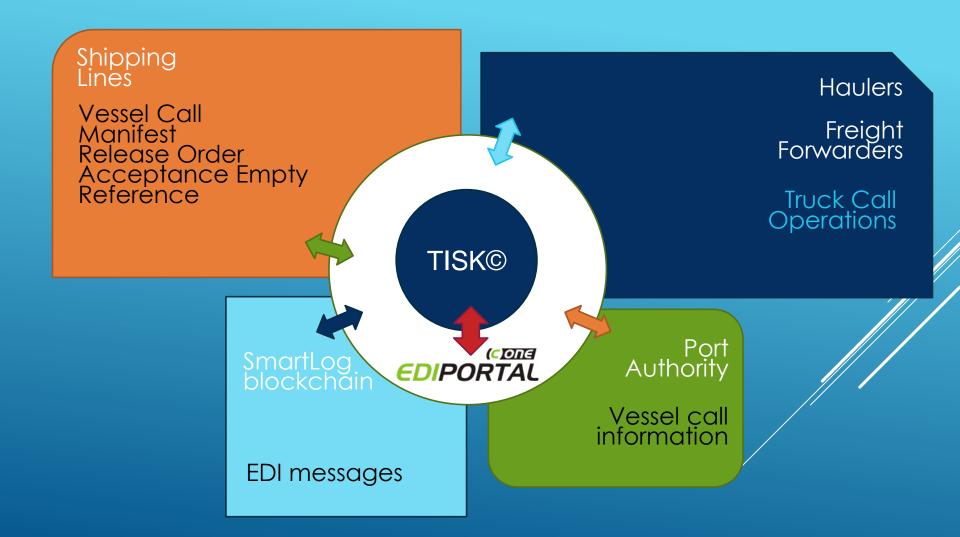

#### SYSTEM INTEGRATIONS ARE

- Shipping Line(s) and forwarders ERP via EDI(EDIFACT, XML)
- Trucking companies via Portal (XML)
- Warehouses clients ERP via XML or / and portal
- Accounting system(s) we have experience with 20 European Accounting systems (MS Dynamics, Scala, Navision, Agresso, XAL Concord, VISMA, Finvalda, 1C, Hansa World, ShipNet, SAP, SAF and so on
- Gates control systems
- OCR VISY
- Crane systems
- Balance devices