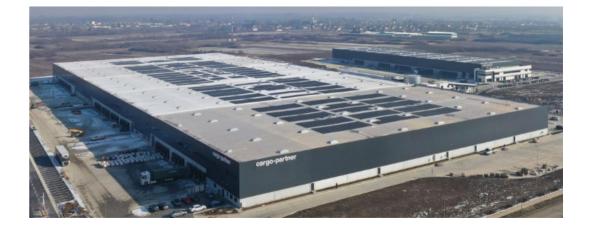

#### Warehouse in Zagreb, Croatia

#### New capacities

- **Total storage area** 12,000 m<sup>2</sup>+900 m<sup>2</sup> mezzanine, 13,500 pallet slots
- **Equipped** with 22 (un)loading docks, additional drive-in access
- **Safety** earthquake-proof racks and video surveillance
- **Bonded area** easy transit and distribution to EU/non-EU countries
- Value added services