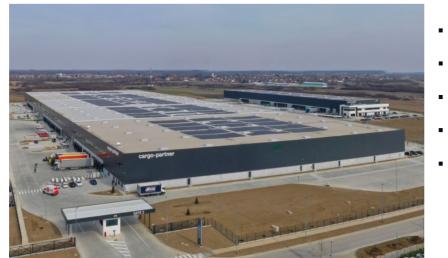

#### Slovenia – iLogistics Center Ljubljana

With more than **25,000 m<sup>2</sup>** of total storage space is **one of the largest and the most modern logistics complex** in the region.

#### Warehouse extension in 2022, Ljubljana, Slovenia

Adjusted to Fulfilment services

- additional 14,100 m<sup>2</sup>/18,000 pallet slots, 3 floors
- semi-automated high-rack storage technology
- 13 loading docks, cross-dock and block storage areas
- **customs bonded** warehouse
- AEO, ISO 9001:2015, ISO 14001:2015, HACCP certified, follows GDP&TAPA guidelines
- temperature-controlled storage
- value added services
- **pick-up point** for personal collection or parcel return
- drone runway