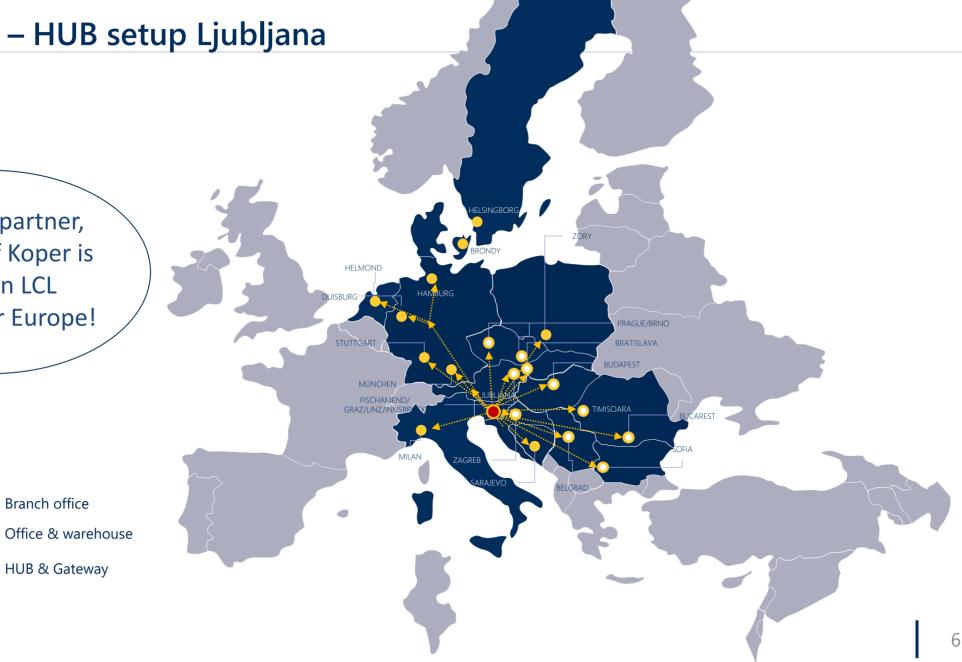

### **Origin Ports – HUB setup Ljubljana**

For cargo-partner, The Port of Koper is the main LCL gateway for Europe!

0