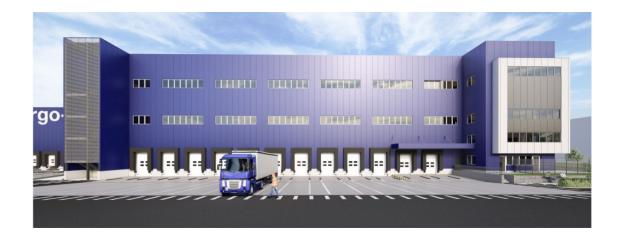

#### Slovenia – iLogistics Center Ljubljana

With more than **25,000 m<sup>2</sup>** of total storage space is **one of the largest and the most modern logistics complex** in the region.

#### Warehouse extension in 2022, Ljubljana, Slovenia

Adjusted to Fulfilment services

- additional 14,100 m<sup>2</sup>/18,000 pallet slots, 3 floors
- semi-automated high-rack storage technology
- 13 loading docks, cross-dock and block storage areas
- **customs bonded** warehouse
- AEO, ISO 9001:2015, ISO 14001:2015, HACCP certified, follows GDP&TAPA guidelines
- temperature-controlled storage
- value added services
- **pick-up point** for personal collection or parcel return
- drone runway