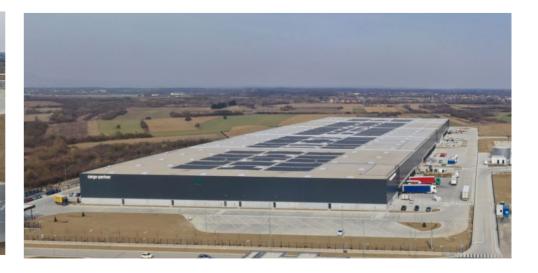

#### Warehouse extension in 2022, Ljubljana, Slovenia

Adjusted to Fulfilment services

- additional 14,100 m<sup>2</sup>/18,000 pallet slots, 3 floors
- semi-automated high-rack storage technology
- 13 loading docks, cross-dock and block storage areas
- **customs bonded** warehouse
- AEO, ISO 9001:2015, ISO 14001:2015, HACCP certified, follows GDP&TAPA guidelines
- temperature-controlled storage
- value added services
- **pick-up point** for personal collection or parcel return
- drone runway