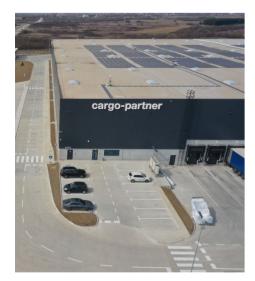

#### Croatia – new strategic hub near Zagreb airport

New strategic hub, with an excellent geolocation, specifically designed to meet custom requirements.

#### Warehouse in Zagreb, Croatia

#### New capacities

- **Total storage area** 12,000 m<sup>2</sup>+900 m<sup>2</sup> mezzanine, 13,500 pallet slots
- **Equipped** with 22 (un)loading docks, additional drive-in access
- **Safety** earthquake-proof racks and video surveillance
- **Bonded area** easy transit and distribution to EU/non-EU countries
- Value added services