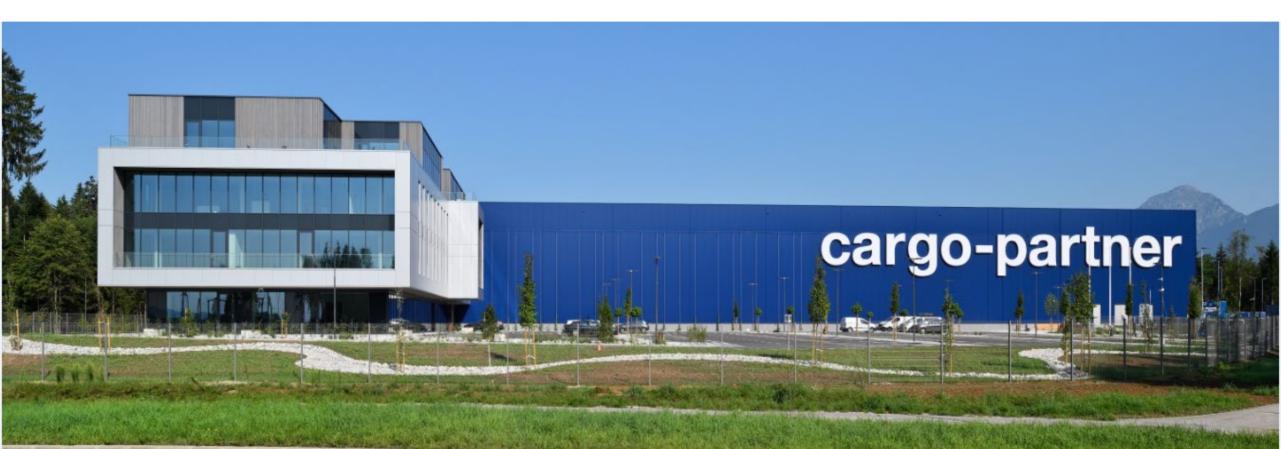

#### Slovenia – iLogistics Center Ljubljana

With more than **25,000 m<sup>2</sup>** of total storage space is **one of the largest and the most modern logistics complex** in the region.

#### Warehouse extension in 2022, Ljubljana, Slovenia

Adjusted to Fulfilment services

- additional 14,100 m<sup>2</sup>/18,000 pallet slots, 3 floors
- semi-automated high-rack storage technology
- 13 loading docks, cross-dock and block storage areas
- **customs bonded** warehouse
- AEO, ISO 9001:2015, ISO 14001:2015, HACCP certified, follows GDP&TAPA guidelines
- temperature-controlled storage
- value added services
- **pick-up point** for personal collection or parcel return
- drone runway