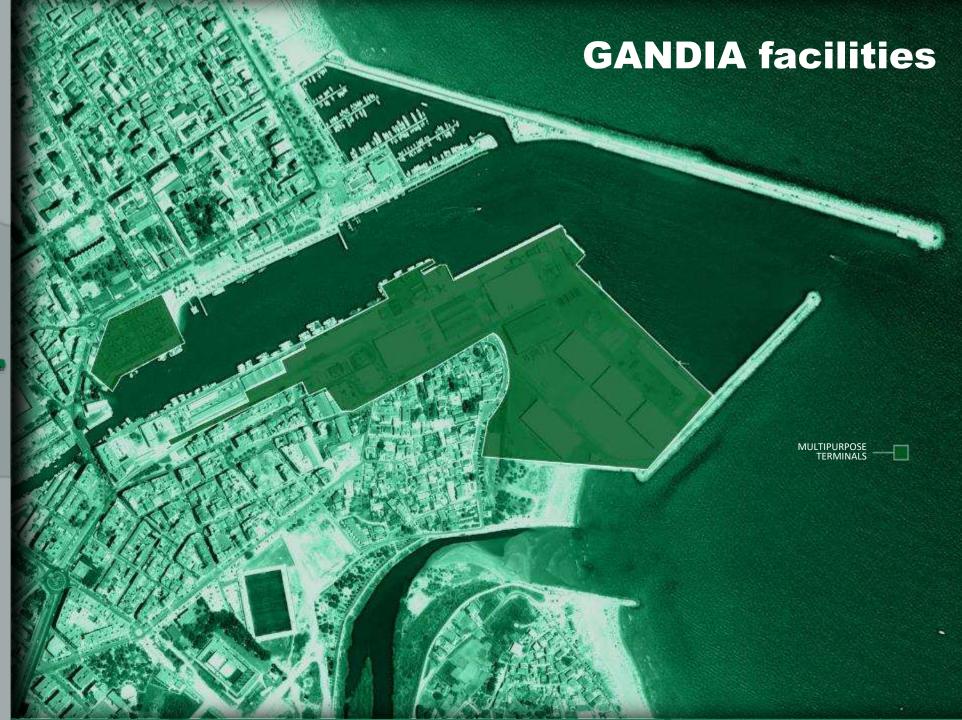

## Port of Gandia

Main origins in tons 2021

## Port of Gandia

## Main destinations in tons 2021

Terminals and Commercial Facilities in the Port of Gandia

2.5 M€ inversion of PAV for Serpis Berth and Accesses

Remodeling Serpis Berth to allow operating cranes of 100 Tons