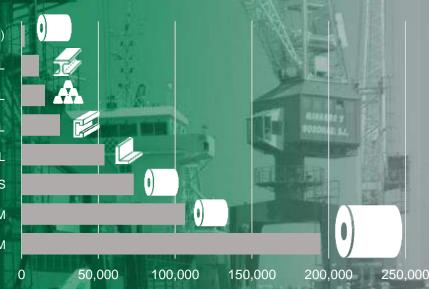

30 m²
Warehouse 2: 3,200 m²
Warehouse 3: 3,308 m²
Warehouse 4: 5,188 m²
Warehouse: 5,000 m²
Open warehouse: 4,461 m²
Closed shed: 3,319 m²
Wharf Esplanade: 9,000 m²











Terminals and Commercial Facilities in the Port of Sagunto



136 M€ investment in the Port of Sagunto, rail Access, the border inspection center and the management of the northern zone





Railway access and rail freight terminals currently under construction 35 M€



FLAT ROLLED PRODUCTS IRON WITHOUT REV (E>=4,75MM)

OTHER ARTICLES OF IRON OR STEEL

BARS AND RODS OF IRON OR NON-ALLOY STEEL

SEMI-FINISHED PRODUCTS OF IRON OR NON-ALLOY STEEL

SECTIONS OF IRON OR NON-ALLOY STEEL

FLAT-ROLLED PRODUCTS OF OTHER ALLOY STEELS

FLAT ROLLED PRODUCTS IRON WITHOUT REV, E<4,75MM

LAMINATED PRODUCTS IRON PANELS WIDTH > 600MM





#### **IMPORT**

OTHER ARTICLES OF IRON OR STEEL
IRON OR NON-ALLOY STEEL WIRE ROD
SECTIONS OF IRON OR NON-ALLOY STEEL
OTHER BARS AND RODS, OF IRON OR NON-ALLOY STEEL
PIG IRON AND SPIEGELEISEN, INGOT CASTING
FLAT-ROLLED PRODUCTS IRON WITHOUT REV, E>=4,75MM
FLAT ROLLED PRODUCTS IRON WITHOUT REV, E>=4.75MM
LAMINATED PRODUCTS IRON PANELS WIDTH > 600MM
FLAT-ROLLED PRODUCTS OF OTHER ALLOY STEELS
FLAT ROLLED PRODUCTS IRON WITHOUT REV, E<4,75MM





## Types of steel products in the Port of Sagunto







# Port of Sagunto Main origins in tons 2021





# Port of Sagunto Main destinations in tons 2021



#### **Facilities**

**Total Area:** 106,677 m<sup>2</sup>

**Maneuvering Area:** 19,100 m<sup>2</sup>

Containers: 61,577 m<sup>2</sup>

**Conventional Cargo:** 16,000 m<sup>2</sup>

Services