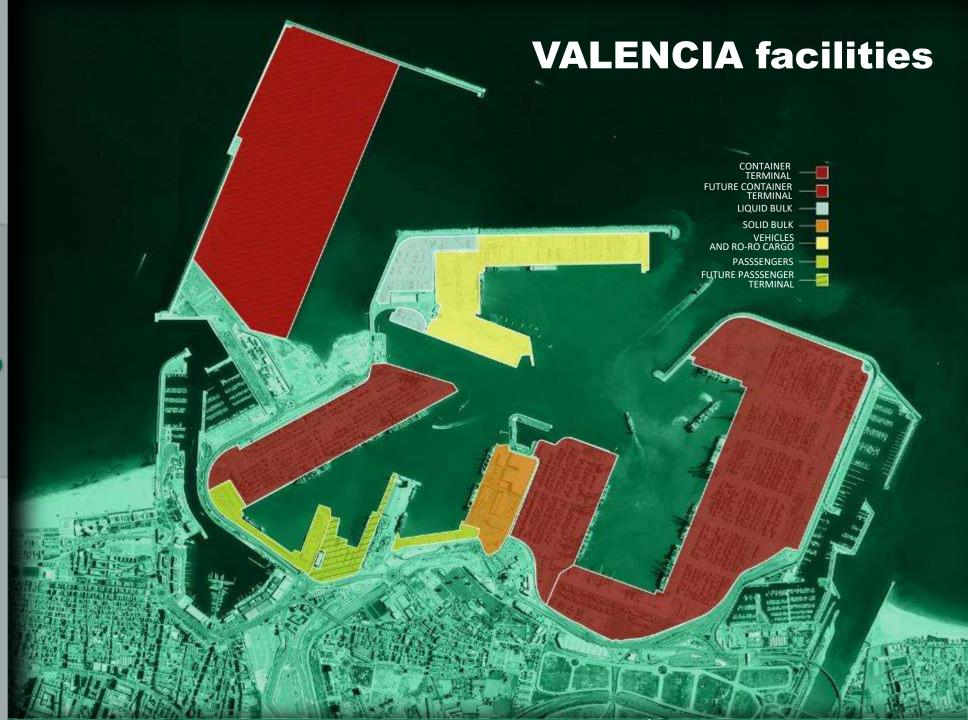

MINISTERIO
DE TRANSPORTES, MOVILIDAD
Y AGENDA URBANA



Public Body in charge of the implementation of the Central Government's general Port Policies and of the coordination and control of the efficiency of the Spanish Port System.



Autoridad Portuaria de Valencia

Public Body with legal responsibility and ownership of its own assets.

Manages its functional and administrative interests autonomously.

Source: Ports of Spain



# The Port Authority of Valencia and the Spanish Port System



# The Port Authority of Valencia manages three ports

3























## North Terminal in the Port of Valencia





**GVA (Gross Value Added)** 

## 2,500 M€

2.39%

on the percentage of the Valencian community



38,866

2.09%

on the percentage of the Valencian community



#### Top WORLD **Container Port** 2021

| 1  | Shanghai         | 47.02 |
|----|------------------|-------|
| 2  | Singapore        | 37.47 |
| 3  | Ningbo-Zhoushan  | 31.08 |
| 4  | Shenzhen         | 28.76 |
| 5  | Guangzhou Harbor | 24.18 |
| 6  | Qingdao          | 23.70 |
| 7  | Busan            | 22.69 |
| 8  | Tianjin          | 20.26 |
| 9  | Los Angeles      | 20.06 |
| 10 | Hong Kong        | 17.79 |
| 27 | Valencia         | 5.61  |

#### Top **EUROPEAN** Container Port 2021

| 1  | Rotterdam   | 15.30 |
|----|-------------|-------|
| 2  | Antwerp     | 12.02 |
|