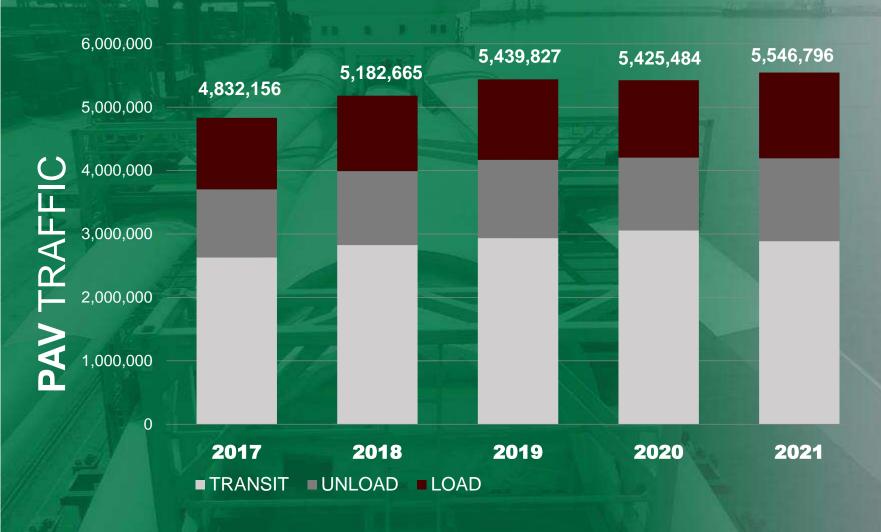

#### TEUs / Load, Unload, Transit

Mixed Gate/HUB

Foreign trade and transhipment port

Figures in TEUs