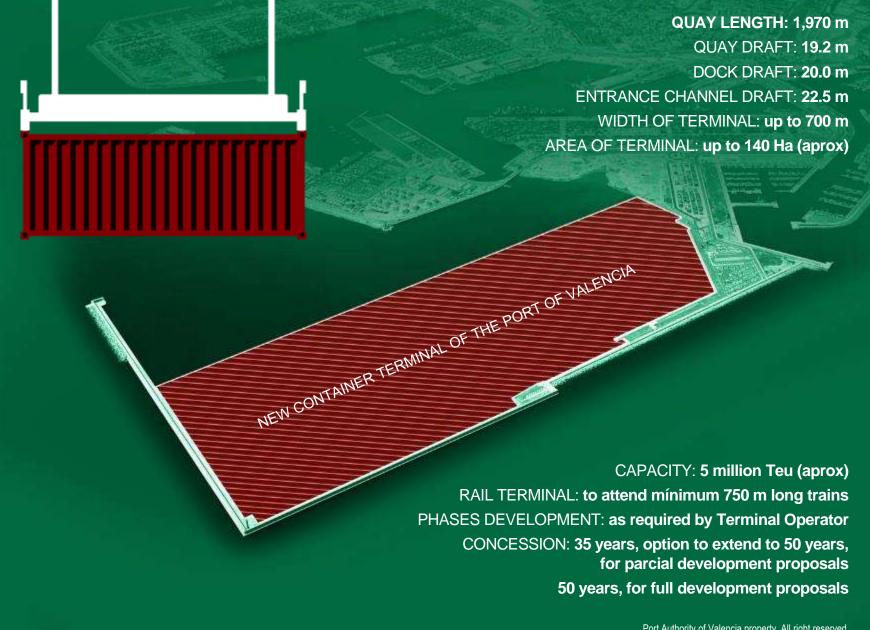

## North Terminal in the Port of Valencia

**GVA (Gross Value Added)** 

## 2,500 M€

2.39%

on the percentage of the Valencian community

38,866

2.09%

on the percentage of the Valencian community