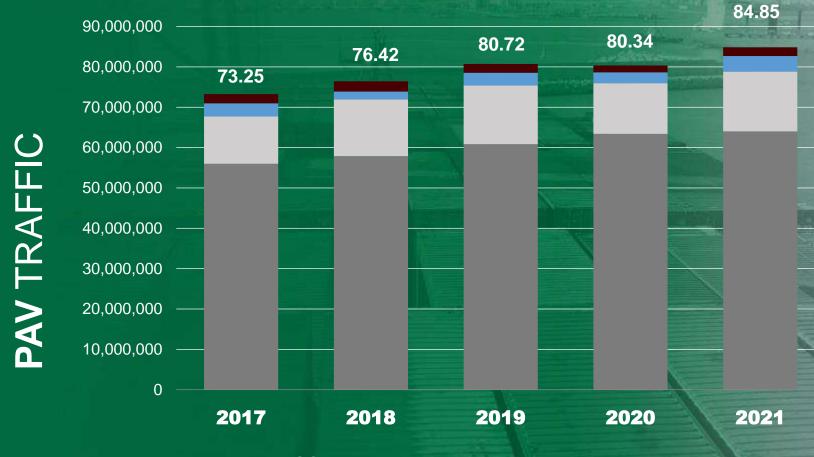

| 0.17 |
|    | The state of the s |      |

valenciaport

#### World, European and Spanish ranking



**Spanish ports** 



#### Tons / type of presentation



Port Authority of Valencia property.
All right reserved.
This presentation cannot be further copied without express permission of the Port Authority of Valencia.

- SOLID BULK
- **LIQUID BULK**
- GENERAL NON-CONTAINERIZED GOODS
- GENERAL CONTAINERIZED GOODS

75.45%

Container, our main traffic



Figures in millions of tonnes

#### TEUs / Load, Unload, Transit



Mixed Gate/HUB

Foreign trade and transhipment port

Figures in TEUs



### Mediterranean Gate-HUB port leader Transhipment and Foreign Trade



In a radius of 350 km:

55% of Spanish GDP

51% of the active population
42% of the territory

Within a radius of 2000 km it covers markets in Spain, Portugal, France, Italy, Morocco, Algeria and Tunisia

Port Authority of Valencia: a competitive offer

Port Authority of Valencia proper