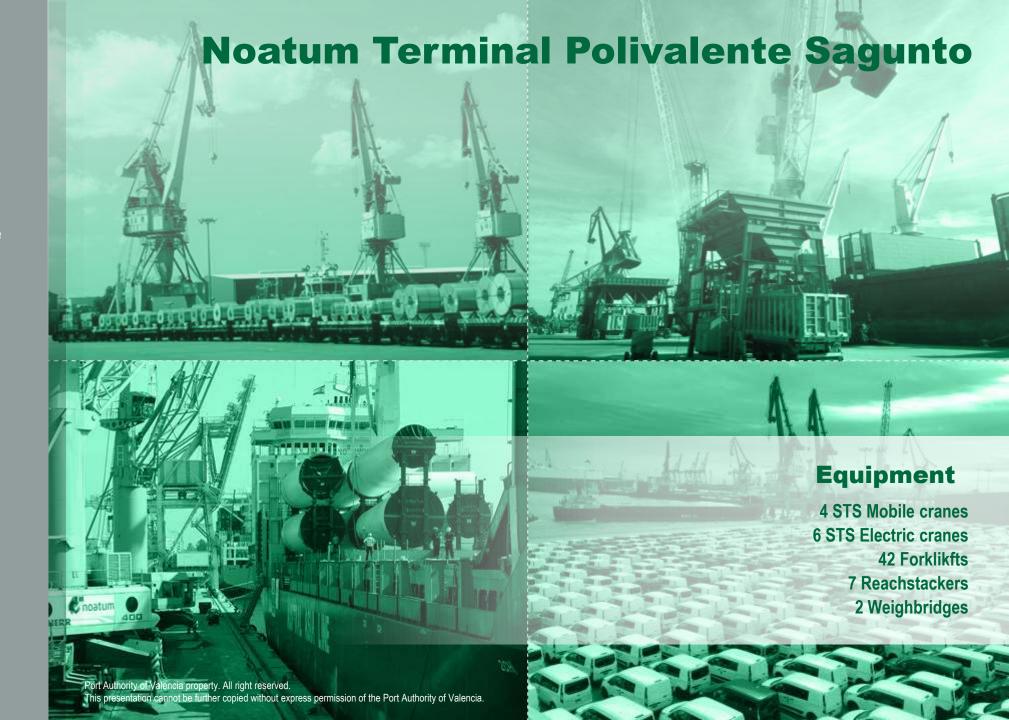

#### **Facilities**

**Total Area:** 235,517 m<sup>2</sup> (100,000 m<sup>2</sup> for vehicles)

Possibility of increasing vehicle storage

by an additional 50,000 m<sup>2</sup> **Berthing line:** 1,230 m

2 RO-RO ramps

**Maximum Draft:** 10 m

**Storage capacity:** 20,830 m<sup>2</sup>