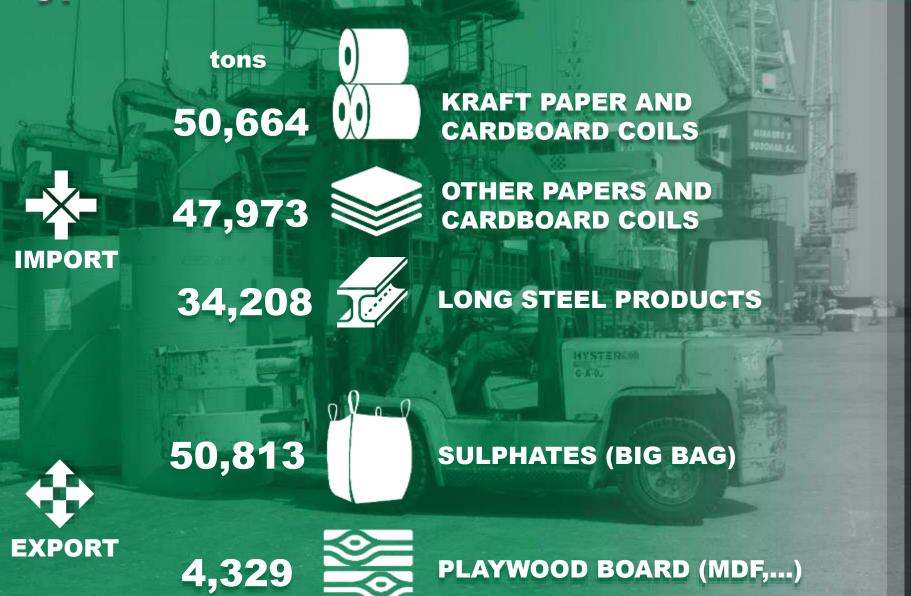

#### Types of Breakbulk traffic in the port of Gandia 2021

Our mayor breakbulk traffic are papers and cardboards

Autoridad Portuaria de Valencia