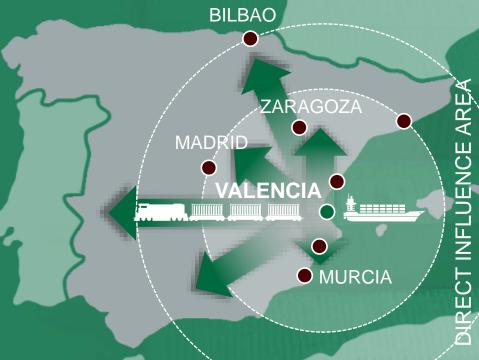

### Mediterranean Gate-HUB port leader Transhipment and Foreign Trade

In a radius of 350 km:

55% of Spanish GDP

51% of the active population
42% of the territory

Within a radius of 2000 km it covers markets in Spain, Portugal, France, Italy, Morocco, Algeria and Tunisia

# influence of valenciaport resides half of the Spanish population and generates 55%

In the area of

of the GDP

HINTERLAND: Madrid, Central Area, Aragon, Eastern Andalucia, Extremadura, Murcia