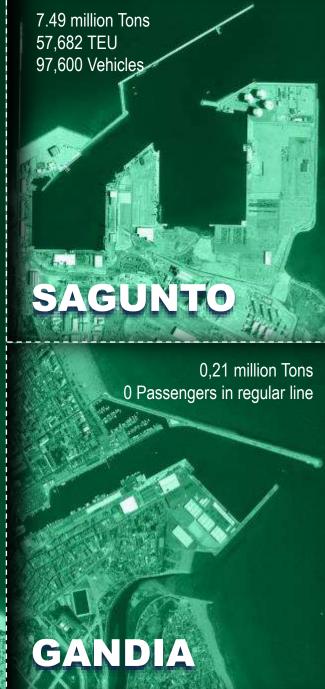

MINISTERIO
DE TRANSPORTES, MOVILIDAD
Y AGENDA URBANA



Public Body in charge of the implementation of the Central Government's general Port Policies and of the coordination and control of the efficiency of the Spanish Port System.



Autoridad Portuaria de Valencia

Public Body with legal responsibility and ownership of its own assets.

Manages its functional and administrative interests autonomously.

Source: Ports of Spain



# The Port Authority of Valencia and the Spanish Port System



# The Port Authority of Valencia manages three ports

3























## North Terminal in the Port of Valencia





**GVA (Gross Value Added)** 

## 2,500 M€

2.39%

on the percentage of the Valencian community



38,866

2.09%

on the percentage of the Valencian community



#### Top WORLD **Container Port** 2021

| 1  | Shanghai         | 47.02 |
|----|------------------|-------|
| 2  | Singapore        | 37.47 |
| 3  | Ningbo-Zhoushan  | 31.08 |
| 4  | Shenzhen         | 28.76 |
| 5  | Guangzhou Harbor | 24.18 |
| 6  | Qingdao          | 23.70 |
| 7  | Busan            | 22.69 |
| 8  | Tianjin          | 20.26 |
| 9  | Los Angeles      | 20.06 |
| 10 | Hong Kong        | 17.79 |
| 27 | Valencia         | 5.61  |

#### Top **EUROPEAN** Container Port 2021

| 1  | Rotterdam   | 15.30 |
|----|-------------|-------|
| 2  | Antwerp     | 12.02