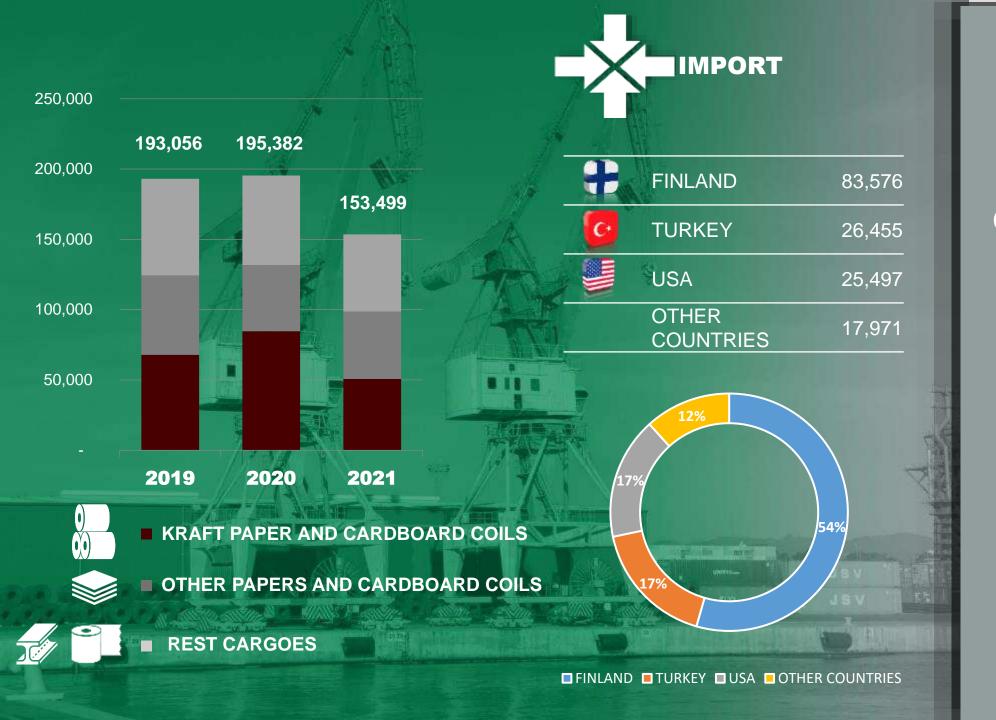

th origin and destination in Valenciaport
Connected to the State Railroad Network

### **Technological Innovation Client Oriented To improve the efficiency in our services**

#### valenciaport PCS

PORT COMMUNITY SYSTEM

of the Port Authority of Valencia.





#### valenciaport PCS PORT COMMUNITY SYSTEM

It belongs to the Port Authority of Valencia. It is the e-commerce platform that is used by the Port Community to exchange data and administrative, commercial and operational documents.

One-stop-point for more than 925 companies.







#### Advantages for break bulk traffic





Specializad staff

Forklifts





Cranes

Warehouses





#### Types of Breakbulk traffic in the port of Gandia 2021





Our mayor breakbulk traffic are papers and cardboards



Autoridad Portuaria de Valencia





## Port of Gandia

Main origins in tons 2021





## Port of Gandia

## Main destinations in tons 2021



Terminals and Commercial Facilities in the Port of Gandia



2.5 M€ inversion of PAV for Serpis Berth and Accesses





Remodeling Serpis Berth to allow operating cranes of 100 Tons





#### **Services**

Ship Agency
Customs Agency
Chartering-Shipping-Stackers
ForwardersTransportation agents

#### **Warehouses outside the port**

**9,000 m²** in Xeraco in propriety **9,000 m²** in Real de Gandia :for rent

#### **Warehouses inside the port**

Warehouse 1: 3,030 m²
Warehouse 2: 3,200 m²
Warehouse 3: 3,308 m²
Warehouse 4: 5,188 m²
Warehouse: 5,000 m²
Open warehouse: 4,461 m²
Closed shed: 3,319 m²
Wharf Esplanade: 9,000 m²











Terminals and Commercial Facilities in the Port of