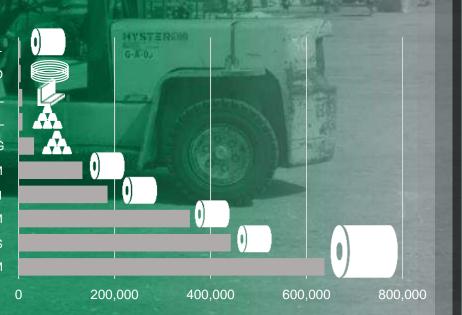

FLAT ROLLED PRODUCTS IRON WITHOUT REV (E>=4,75MM)

OTHER ARTICLES OF IRON OR STEEL

BARS AND RODS OF IRON OR NON-ALLOY STEEL

SEMI-FINISHED PRODUCTS OF IRON OR NON-ALLOY STEEL

SECTIONS OF IRON OR NON-ALLOY STEEL

FLAT-ROLLED PRODUCTS OF OTHER ALLOY STEELS

FLAT ROLLED PRODUCTS IRON WITHOUT REV, E<4,75MM

LAMINATED PRODUCTS IRON PANELS WIDTH > 600MM





#### **IMPORT**

OTHER ARTICLES OF IRON OR STEEL
IRON OR NON-ALLOY STEEL WIRE ROD
SECTIONS OF IRON OR NON-ALLOY STEEL
OTHER BARS AND RODS, OF IRON OR NON-ALLOY STEEL
PIG IRON AND SPIEGELEISEN, INGOT CASTING
FLAT-ROLLED PRODUCTS IRON WITHOUT REV, E>=4,75MM
FLAT ROLLED PRODUCTS IRON WITHOUT REV, E>=4.75MM
LAMINATED PRODUCTS IRON PANELS WIDTH > 600MM
FLAT-ROLLED PRODUCTS OF OTHER ALLOY STEELS
FLAT ROLLED PRODUCTS IRON WITHOUT REV, E<4,75MM





## Types of steel products in the Port of Sagunto







# Port of Sagunto Main origins in tons 2021





# Port of Sagunto Main destinations in tons 2021



#### **Facilities**

**Total Area:** 106,677 m<sup>2</sup>

**Maneuvering Area:** 19,100 m<sup>2</sup>

Containers: 61,577 m<sup>2</sup>

**Conventional Cargo:** 16,000 m<sup>2</sup>

Services: 10,000 m<sup>2</sup>
Berthing line: 643 m

1 RO-RO ramp

**Maximum Draft:** 14.5 m **Reefer Conections:** 180

**Storage Capacity:** 5,244 TEUs

**Handling Capacity:** 190,000 TEU / Year

**Container Repair** 







#### **Facilities**

**Total Area:** 235,517 m<sup>2</sup> (100,000 m<sup>2</sup> for vehicles)

Possibility of increasing vehicle storage

by an additional 50,000 m<sup>2</sup> **Berthing line:** 1,230 m

2 RO-RO ramps

**Maxi