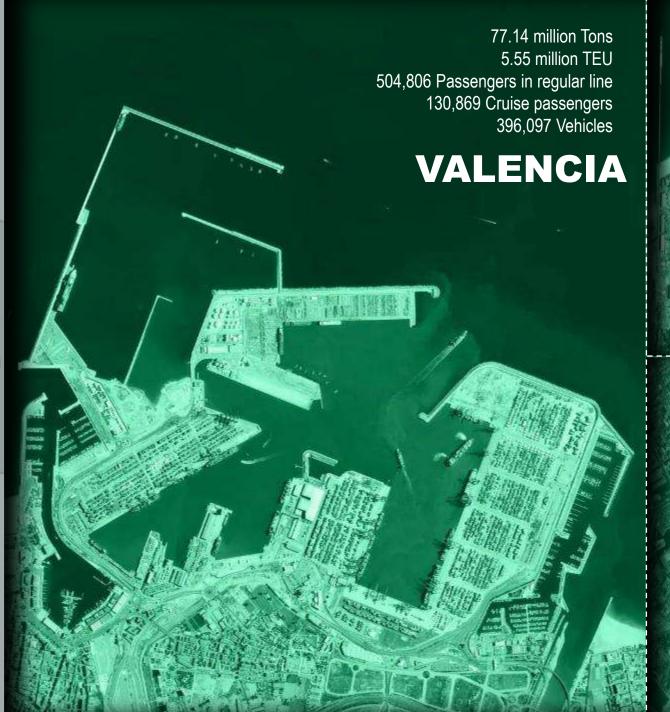

MINISTERIO
DE TRANSPORTES, MOVILIDAD
Y AGENDA URBANA



Public Body in charge of the implementation of the Central Government's general Port Policies and of the coordination and control of the efficiency of the Spanish Port System.



Autoridad Portuaria de Valencia

Public Body with legal responsibility and ownership of its own assets.

Manages its functional and administrative interests autonomously.

Source: Ports of Spain



# The Port Authority of Valencia and the Spanish Port System



# The Port Authority of Valencia manages three ports

3























## North Terminal in the Port of Valencia





**GVA (Gross Value Added)** 

## 2,500 M€

2.39%

on the percentage of the Valencian community



38,866

2.09%

on the percentage of the Valencian community



#### Top WORLD **Container Port** 2021

| 1  | Shanghai         | 47.02 |
|----|------------------|-------|
| 2  | Singapore        | 37.47 |
| 3  | Ningbo-Zhoushan  | 31.08 |
| 4  | Shenzhen         | 28.76 |
| 5  | Guangzhou Harbor | 24.18 |
| 6  | Qingdao          | 23.70 |
| 7  | Busan            | 22.69 |
| 8  | Tianjin          | 20.26 |
| 9  | Los Angeles      | 20.06 |
| 10 | Hong Kong        | 17.79 |
| 27 | Valencia         | 5.61  |

#### Top **EUROPEAN** Container Port 2021

| 1  | Rotterdam   | 15.30 |
|----|-------------|-------|
| 2  | Antwerp     | 12.