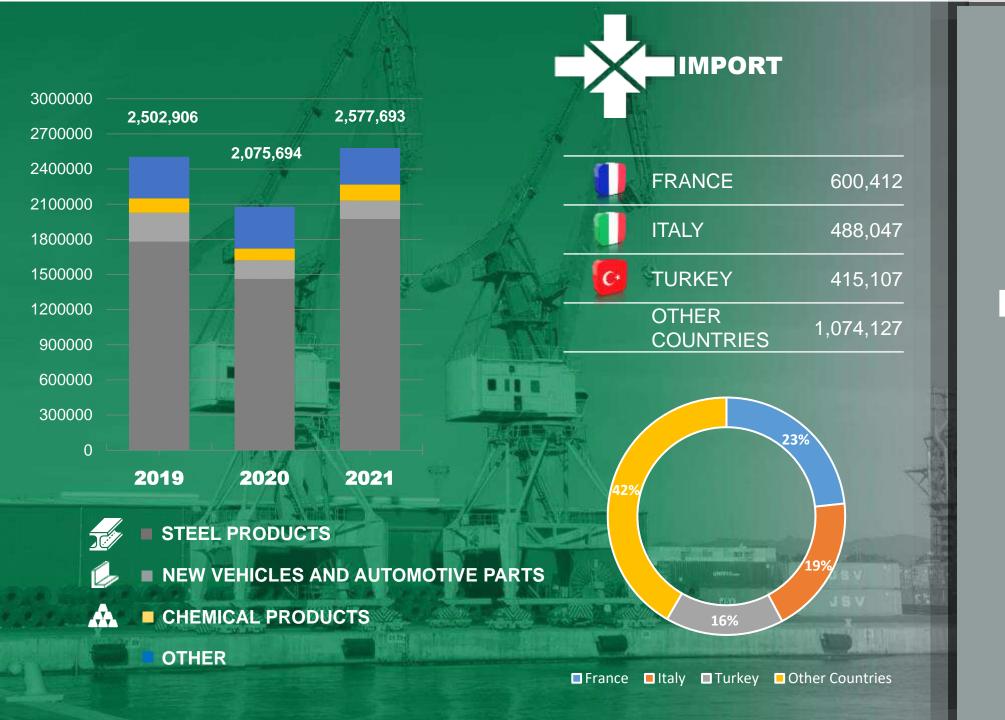

#### **IMPORT**

OTHER ARTICLES OF IRON OR STEEL
IRON OR NON-ALLOY STEEL WIRE ROD
SECTIONS OF IRON OR NON-ALLOY STEEL
OTHER BARS AND RODS, OF IRON OR NON-ALLOY STEEL
PIG IRON AND SPIEGELEISEN, INGOT CASTING
FLAT-ROLLED PRODUCTS IRON WITHOUT REV, E>=4,75MM
FLAT ROLLED PRODUCTS IRON WITHOUT REV, E>=4.75MM
LAMINATED PRODUCTS IRON PANELS WIDTH > 600MM
FLAT-ROLLED PRODUCTS OF OTHER ALLOY STEELS
FLAT ROLLED PRODUCTS IRON WITHOUT REV, E<4,75MM