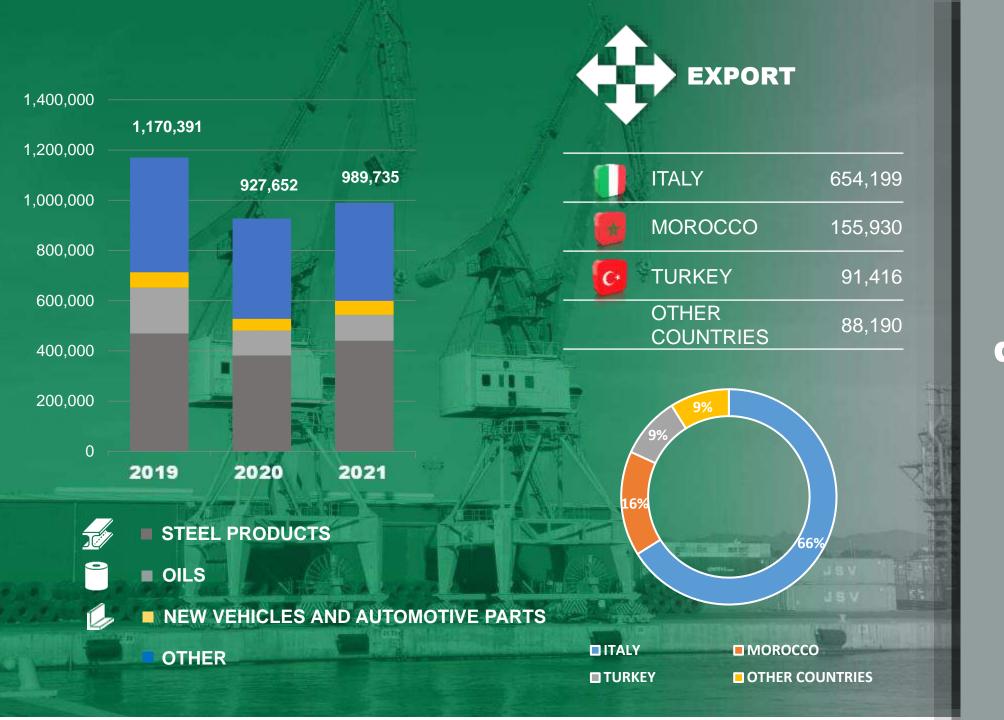

FLAT ROLLED PRODUCTS IRON WITHOUT REV (E>=4,75MM)

OTHER ARTICLES OF IRON OR STEEL

BARS AND RODS OF IRON OR NON-ALLOY STEEL

SEMI-FINISHED PRODUCTS OF IRON OR NON-ALLOY STEEL

SECTIONS OF IRON OR NON-ALLOY STEEL

FLAT-ROLLED PRODUCTS OF OTHER ALLOY STEELS

FLAT ROLLED PRODUCTS IRON WITHOUT REV, E<4,75MM

LAMINATED PRODUCTS IRON PANELS WIDTH > 600MM