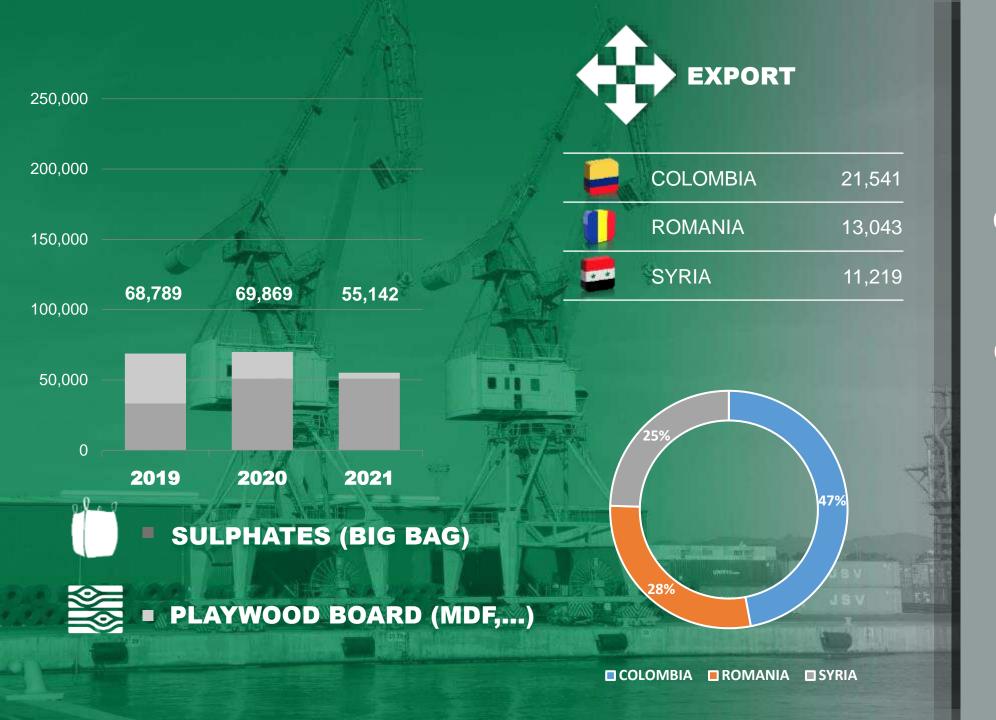

## Main destinations in tons 2021

Terminals and Commercial Facilities in the Port of Gandia

2.5 M€ inversion of PAV for Serpis Berth and Accesses

Remodeling Serpis Berth to allow operating cranes of 100 Tons