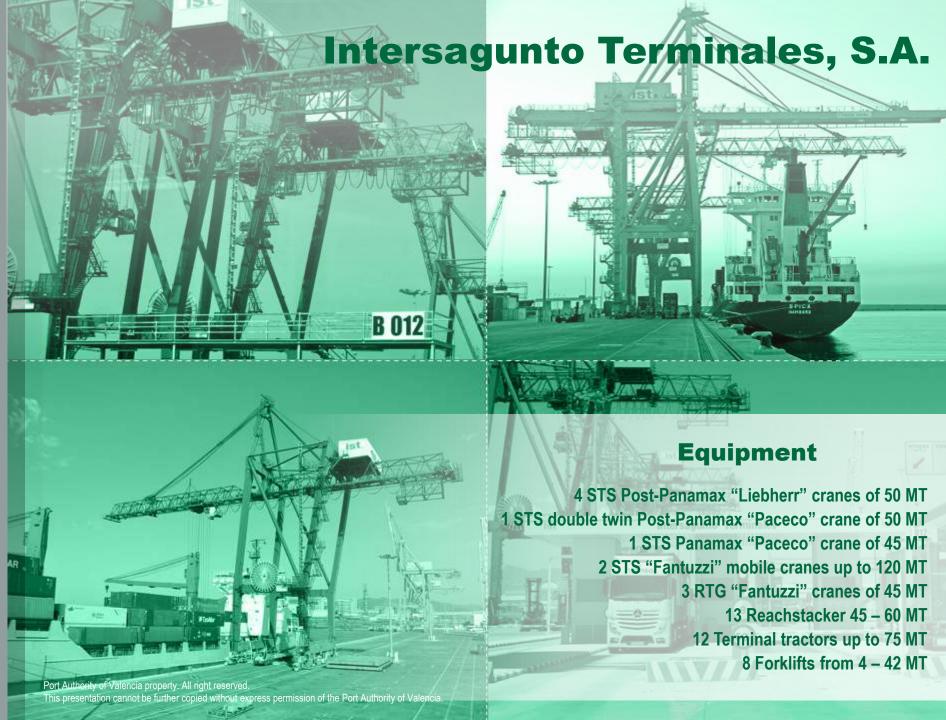

#### **Facilities**

**Total Area:** 106,677 m<sup>2</sup>

**Maneuvering Area:** 19,100 m<sup>2</sup>

Containers: 61,577 m<sup>2</sup>

**Conventional Cargo:** 16,000 m<sup>2</sup>

Services: 10,000 m<sup>2</sup>
Berthing line: 643 m

1 RO-RO ramp

**Maximum Draft:** 14.5 m **Reefer Conections:** 180

**Storage Capacity:** 5,244 TEUs

**Handling Capacity:** 190,000 TEU / Year

**Container Repair** 