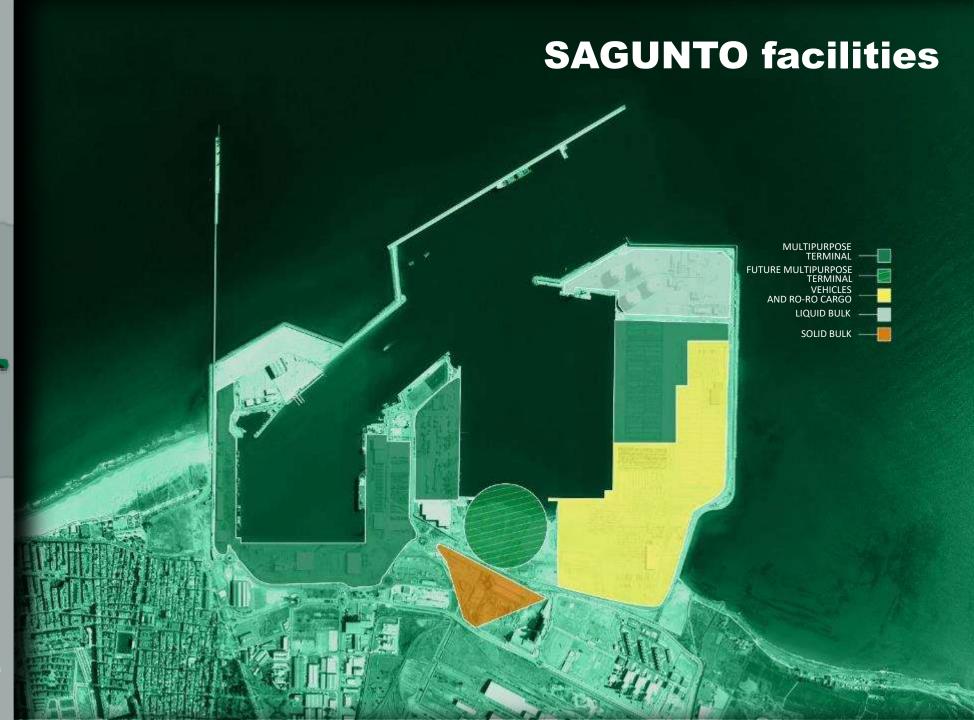

Terminals and Commercial Facilities in the Port of Sagunto

136 M€ investment in the Port of Sagunto, rail Access, the border inspection center and the management of the northern zone

Railway access and rail freight terminals currently under construction 35 M€