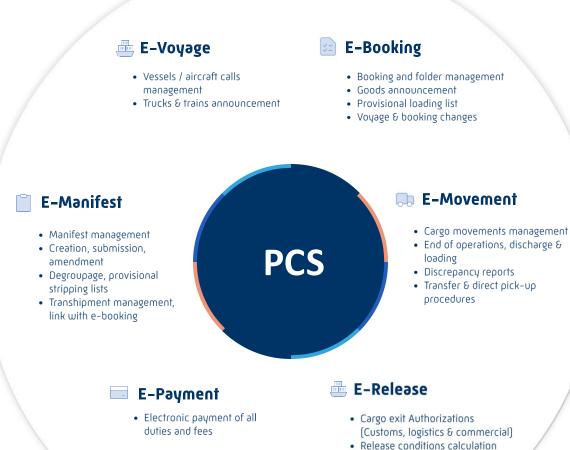

#### **WEBB PORTS**

A Port Community System (PCS) that manages interactions between systems used by port authorities, customs, and terminal operators, from data exchange and logistics through billing and payment.

#### **Impact of Webb Ports**

- Reduced congestion and delays
- Provides visibility of the entire process from gate-in to gate-out.
- Provides an electronic collaborative hub that onboards all the port stakeholders in the port via API (interface) or integration.
- Impacts on Logistics Performance Index.
- Plugs into existing systems to provide value added services (ePayments, eMovement, eManifest, eBooking, eRelease, eVoyage.
- Reduced turnaround time for traders
- Improved collaboration among port stakeholders (eNotification)
- Business intelligence integrates data from various systems providing high level of reporting and analysis
- Facilitates deployment of automated tools such as eGates, mobile devices and automatic reconciliation.

Management of voyages

Announcement, Approval and Entry/Exit movements

- Management of co-loaders, link with manifest
- Notification to stakeholders
- Clearance in and clearance out

Dangerous Goods Manifest (FAL 7)

General Declaration (FAL 1) Cargo Declaration (FAL 2)

Passenger List (FAL 6)

> Crew List (FAL 5)

Ship's Stores Declaration (FAL 3)

Crew's Effects Declaration (FAL 4)

webbfontaine.com