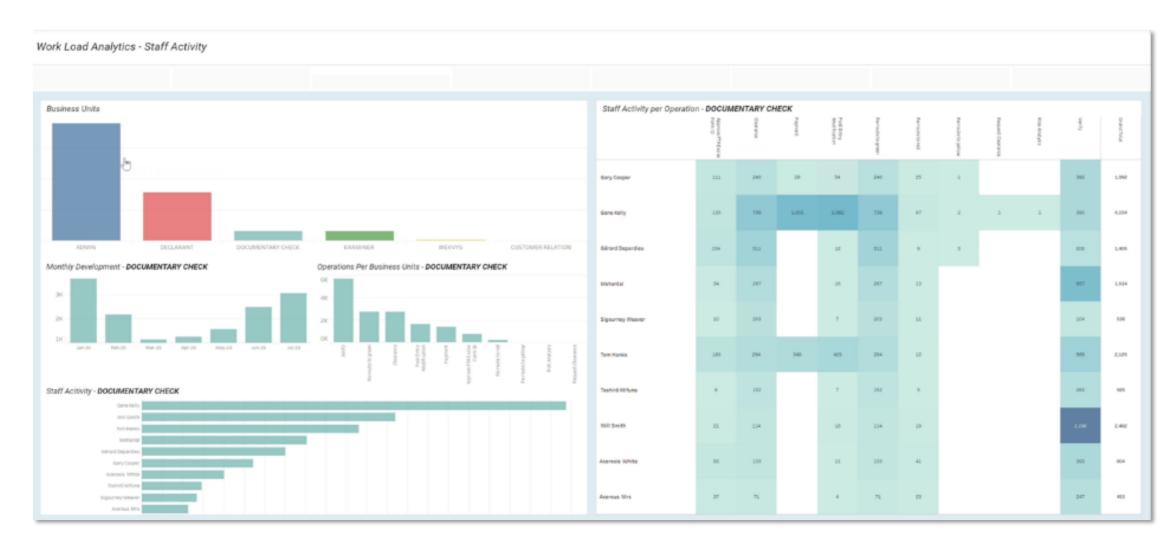

#### Webb Reporter, Webb Executive Vision

- ✓ Structured and Adhoc Reports (Syntax can be built with AI)
- ✓ Dashboards based on indicators such as:
- Trade Balance
- Staff Activity (Fraud, time, etc.)
- Revenue
- Office Processing Time
- Processing time (Offices)
- And more.
- ✓ Reports can be built with data from multiple sources (SW, PCS, MSW, PMS, etc)