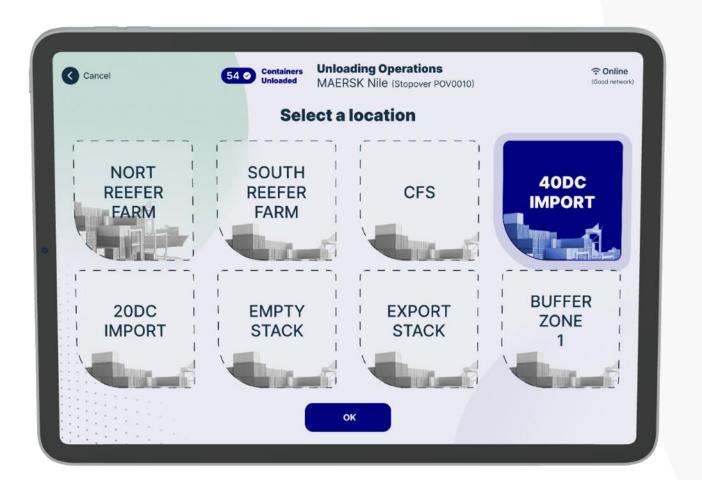

### **PVMIS**

# Smart port for the Seychelles

#### **PVMIS - A long term project included in the SPA Strategy**