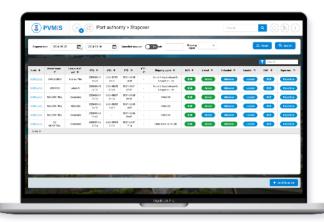

# more than 400 stopovers planned

#### **PVMIS**

# 350 FALs generated

# around 100 Services notes