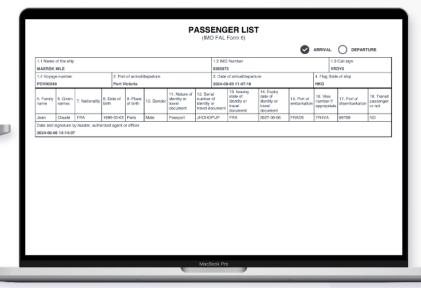

#### **More REGULATION**

- International regulations constraints (FAL)
- A need for internal control (traceability and illegal transaction) and security (customs and sanitary)

# 350 FALs generated