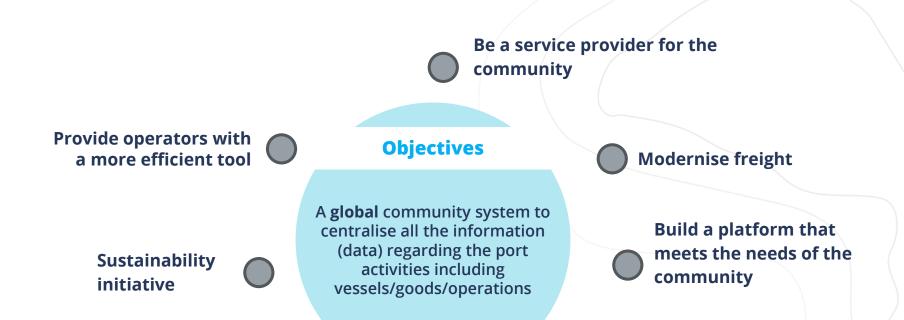

#### The main challenges for a CCS/PCS Smart port system **Customs Freight forwarders Challenges** Stevedores **Shipping companies** A community system to centralise all the data **Port authorities Carriage hauler** regarding all the port activities Key point n°3 Key point n°4 Key point n°2 Key point n°1