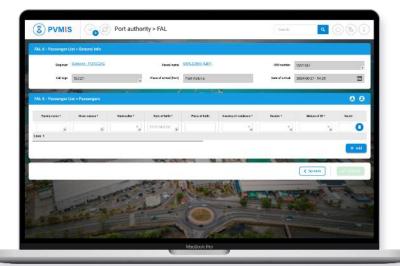

#### **More REGULATION**

- International regulations constraints (FAL)
- A need for internal control (traceability and illegal transaction) and security (customs and sanitary)

# 350 FALs generated