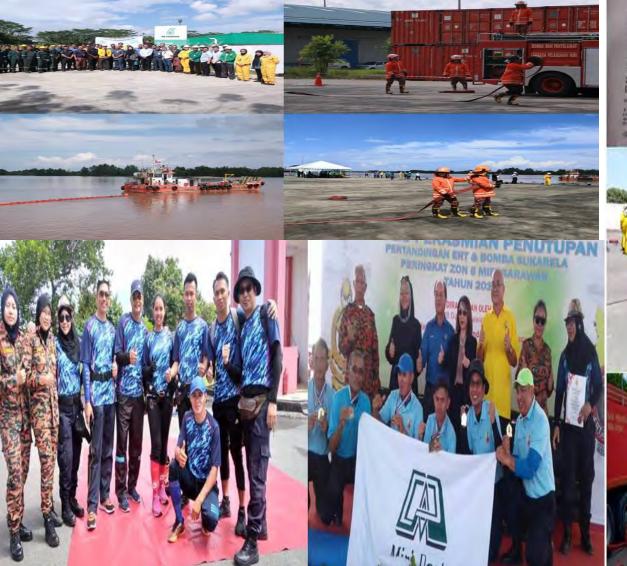

#### PARTICIPATION IN OIL SPILL EMERGENCY RESPONSE TRAINING WITH PETRONAS DEPOT MIRI AT MPA WHARF, NOVEMBER 2018

#### ERT drill efficiency competition

Alexandra and a second second

The two day sensitive to the sensitive of the sensitive of the sensitive to the sensitive of the sensitive of the Horr there is the sensitive of the sensitive of the Horr there is the sensitive of the sensitive of the Horr there is the sensitive of the sensitive of the Horr there is the sensitive of the sensitive of the sensitive of the Horr the sensitive of the sensitiv

**EMERGENCY RESPONSE ACTIVITIES WITH STRATEGIC PARTNERS - SERIMAS WHARF** 