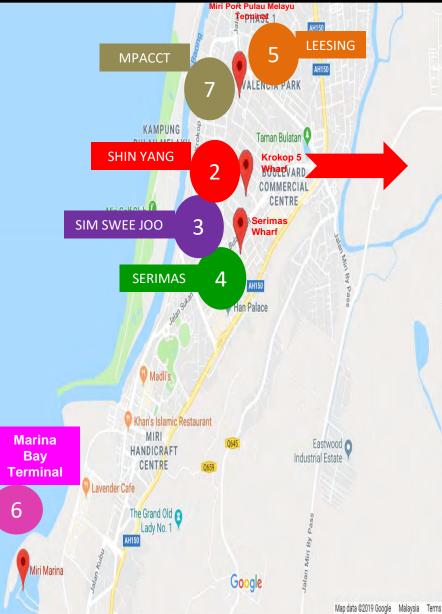

### Collaborate with port users and industries sectors to operate 7 terminals at Miri River for the win-win benefits of all parties

1 Miri Port Authority Kuala Baram

3

Δ

2 Shin Yang Krokop 5 (Container Handling Operations)

Serimas Wharf Krokop 3 (Supplies and Bunkering Services)

Sim Swee Joo/Krokop 4 (Container Handling)

TERMINAL AT KUALA BARAM (HQ)

- Leesing Logistic Wharf/Piasau(Container & General Cargo)
- 6 Samling Marina Bay Terminal (Crew & Cruise)
- 7 Miri Port Authority Crew Change Terminal Pulau Melayu (Crew vessels)