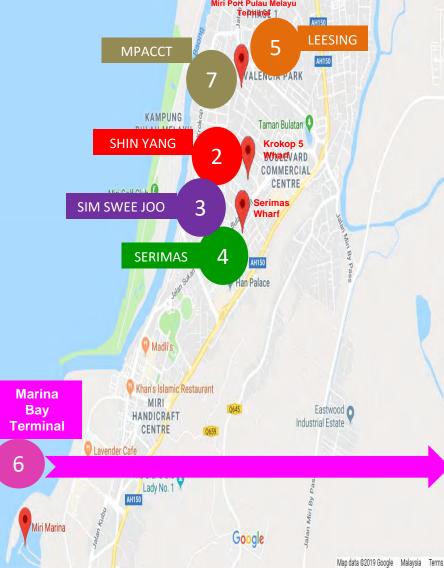

### Collaborate with port users and industries sectors to operate 7 terminals at Miri River for the win-win benefits of all parties

1 Miri Port Authority Kuala Baram

3

Δ

2 Shin Yang Krokop 5 (Container Handling Operations)

Serimas Wharf Krokop 3 (Supplies and Bunkering Services)

Sim Swee Joo/Krokop 4 (Container Handling)

TERMINAL AT KUALA BARAM (HQ)

- Leesing Logistic Wharf/Piasau(Container & General Cargo)
- 6 Samling Marina Bay Terminal (Crew & Cruise)
- 7 Miri Port Authority Crew Change Terminal Pulau Melayu (Crew vessels)

### SAMLING'S MARINA BAY, COCO CABANA TERMINAL - Handling of Petronas Crew vessels - Handling of Tourist vessels