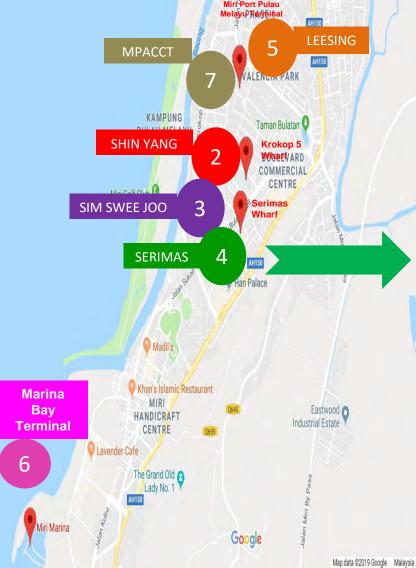

### Collaborate with port users and industries sectors to operate 7 terminals at Miri River for the win-win benefits of all parties

1 Miri Port Authority Kuala Baram

3

Δ

2 Shin Yang Krokop 5 (Container Handling Operations)

Serimas Wharf Krokop 3 (Supplies and Bunkering Services)

Sim Swee Joo/Krokop 4 (Container Handling)

TERMINAL AT KUALA BARAM (HQ)

- Leesing Logistic Wharf/Piasau(Container & General Cargo)
- 6 Samling Marina Bay Terminal (Crew & Cruise)
- 7 Miri Port Authority Crew Change Terminal Pulau Melayu (Crew vessels)