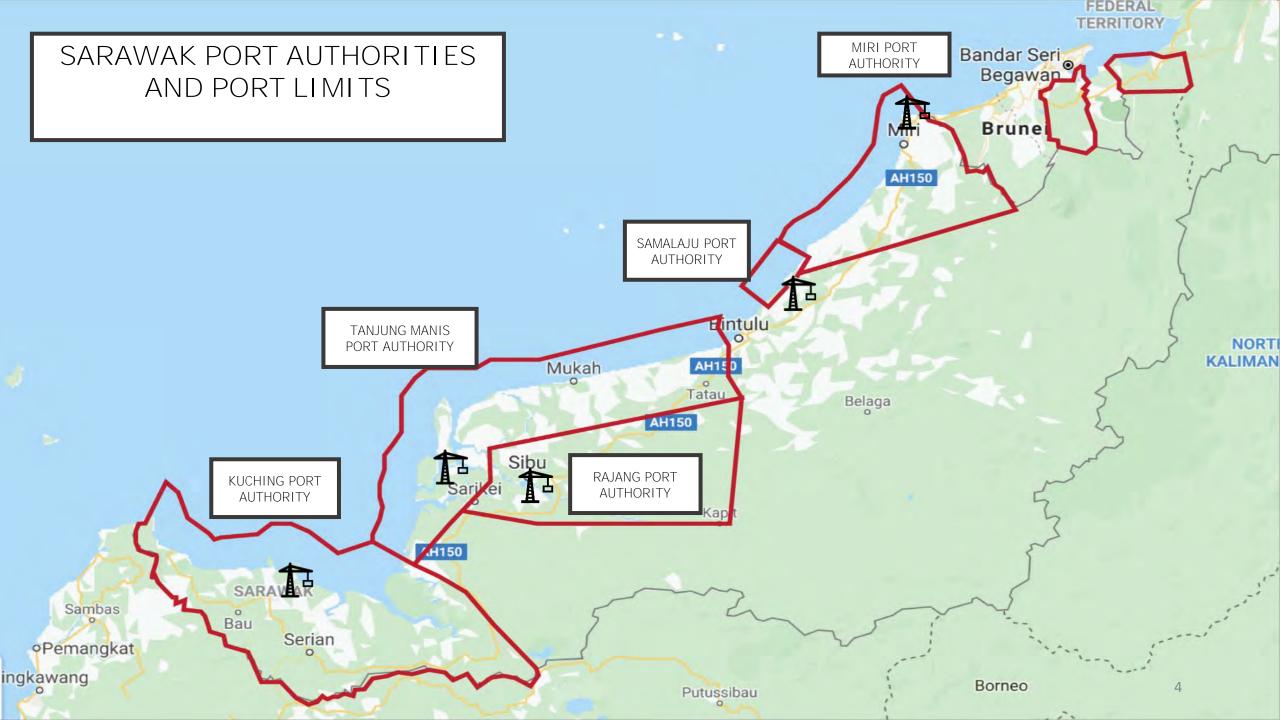

# BACKGROUND OF MIRI PORT AUTHORITY (MPA)

- Established in 1981 under the Port Authorities Ordinance, 1961.
- Commenced operations on 1 March, 1983
- One of the 5 State Ports in Sarawak
- Under the purview of the Ministry of Infrastructure and Port Development, Sarawak