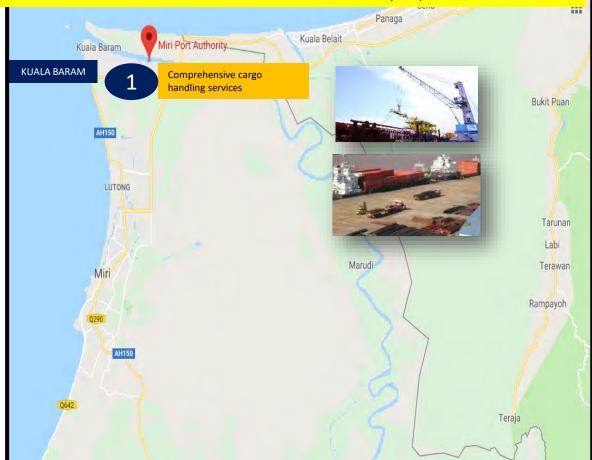

### Collaborate with port users and industries sectors to operate 7 terminals at Miri River for the win-win benefits of all parties

1 Miri Port Authority Kuala Baram

3

Δ

2 Shin Yang Krokop 5 (Container Handling Operations)

Serimas Wharf Krokop 3 (Supplies and Bunkering Services)

Sim Swee Joo/Krokop 4 (Container Handling)

TERMINAL AT KUALA BARAM (HQ)

- Leesing Logistic Wharf/Piasau(Container & General Cargo)
- 6 Samling Marina Bay Terminal (Crew & Cruise)
- 7 Miri Port Authority Crew Change Terminal Pulau Melayu (Crew vessels)

# MIRI PORT FACILITIES AT KUALA BARAM