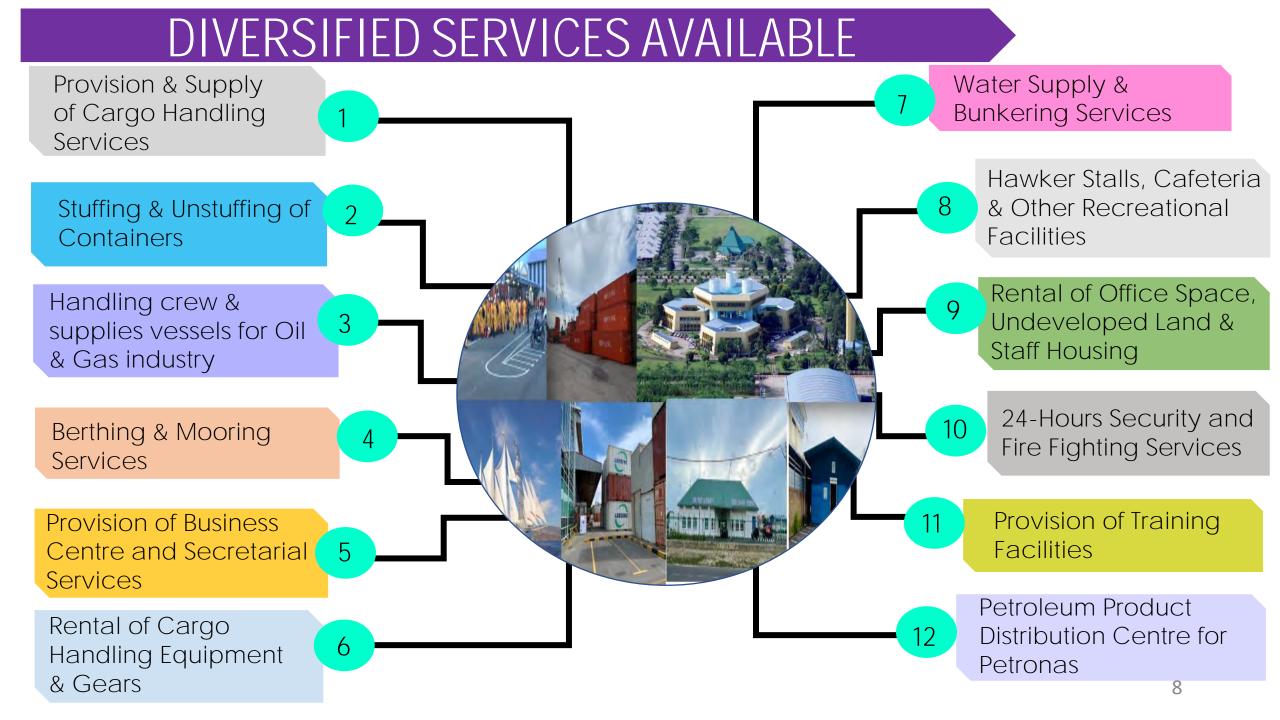

# COLLABORATION WITH STRATEGIC PARTNERS/CUSTOMERS/INDUSTRIES

### STRATEGIC COLLABORATION TOWARDS COMPETITIVENESS AND EFFICIENCY

| Strategic Collaboration                           | How we do it                                                                                                                                                                                                                                                                                                                                                                                |
|---------------------------------------------------|---------------------------------------------------------------------------------------------------------------------------------------------------------------------------------------------------------------------------------------------------------------------------------------------------------------------------------------------------------------------------------------------|
| 1. Business Collaboration with industries players | <ul> <li>Adopting 80/20 rule</li> <li>Managing private terminals/jetties/facilities owned by customers</li> <li>Intensifying into containerization (operating at private jetties at Miri<br/>River due to constraint of shallow access channel at Kuala Baram)</li> <li>Collaborative with private sectors to handle tourist cruise (at Marina,<br/>Coco Cabana)</li> </ul>                 |
| 2. Market Development & Expansion                 | <ul> <li>Inducing the usage of flat bottom vessel to suit the shallow channel</li> <li>Diversifying into Oil &amp; Gas industry's activities</li> <li>Developing and constructing own Crew Change Terminal for offshore activities at Pulau Melayu, Miri</li> <li>Setting up and providing bunkering services to vessels in collaboration with the industries and private sector</li> </ul> |
| 3. Systems-Driven Organization                    | <ul> <li>Advocating and Implementing Integrated Management Systems together with port users</li> <li>MS ISO 9001 : Quality Management System</li> <li>MS ISO 45001 : Occupational Health &amp; Safety Management System</li> <li>MS ISO 14001 : Environmental Management System</li> </ul>                                                                                                  |