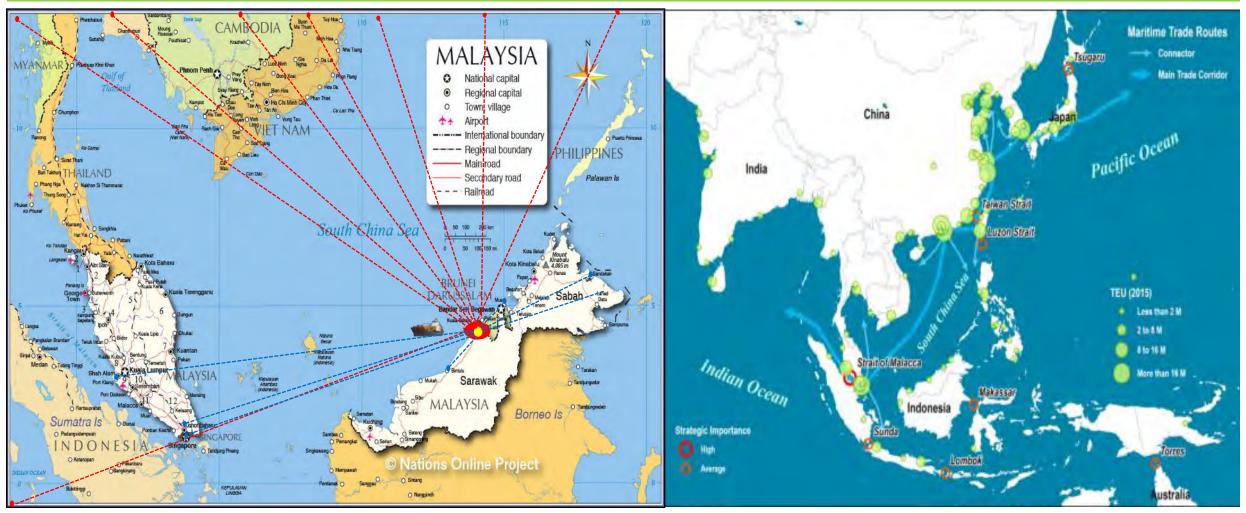

# 7. Miri Port strategic location along the major shipping routes in the region

Miri Port is an important transshipment hub that links Sarawak trade to the rest of the world