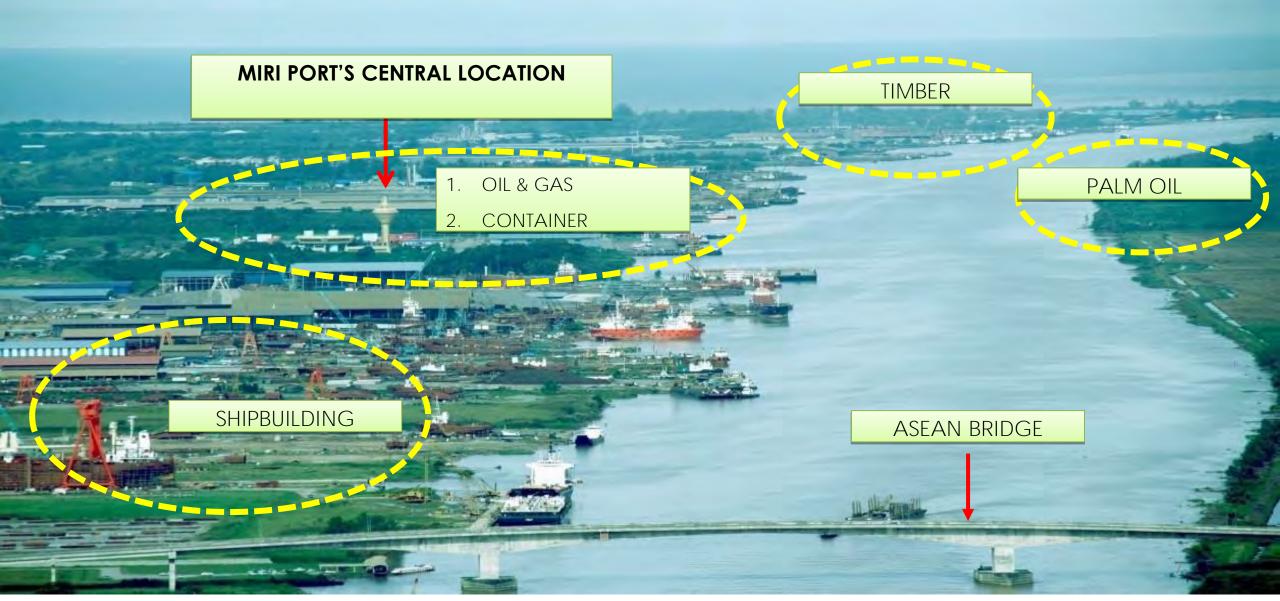

### MPA – STRATEGIC LOCATION WITHIN THE INDUSTRIAL ESTATE OF MAJOR INDUSTRIES, NAMELY : TIMBER, OIL & GAS, SHIPBUILDING/SHIP REPAIRS AND PALM OIL

# VAST POTENTIALS AND OPPORTUNITIES WITHIN THE HINTERLAND

## Strong Cargo Base and Rich Hinterland