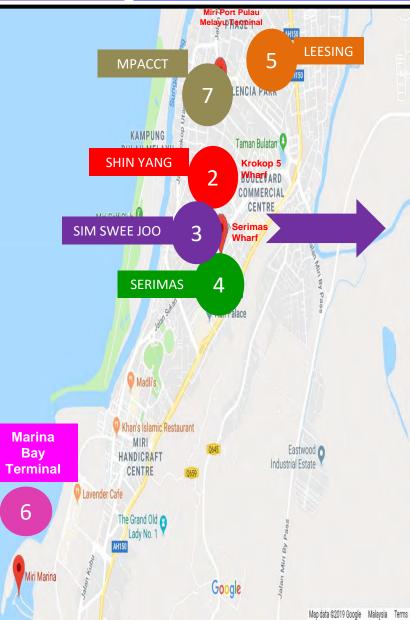

### Collaborate with port users and industries sectors to operate 7 terminals at Miri River for the win-win benefits of all parties

1 Miri Port Authority Kuala Baram

3

Δ

2 Shin Yang Krokop 5 (Container Handling Operations)

Serimas Wharf Krokop 3 (Supplies and Bunkering Services)

Sim Swee Joo/Krokop 4 (Container Handling)

TERMINAL AT KUALA BARAM (HQ)

- Leesing Logistic Wharf/Piasau(Container & General Cargo)
- 6 Samling Marina Bay Terminal (Crew & Cruise)
- 7 Miri Port Authority Crew Change Terminal Pulau Melayu (Crew vessels)