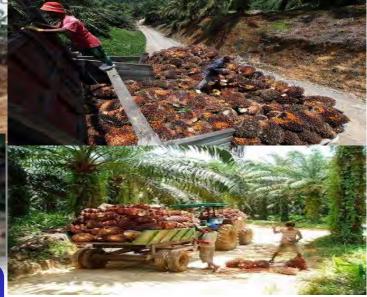

#### **OIL PALM INDUSTRY**

# 2. VAST POTENTIALS IN PALMOIL INDUSTRY

- Miri division has the highest hectarage of oil palm plantation Sarawak
- Huge potential for Miri Port with sufficient access channel depth

# Oil Palm Plantations along Batang Baram river