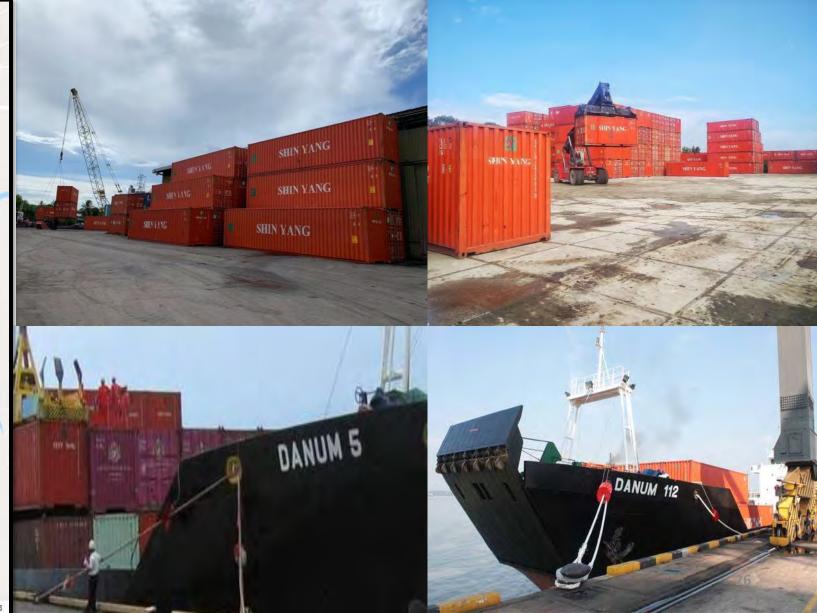

### SHIN YANG KROKOP 5 – Handling of Containers from Port Klang and other West Malaysian Ports