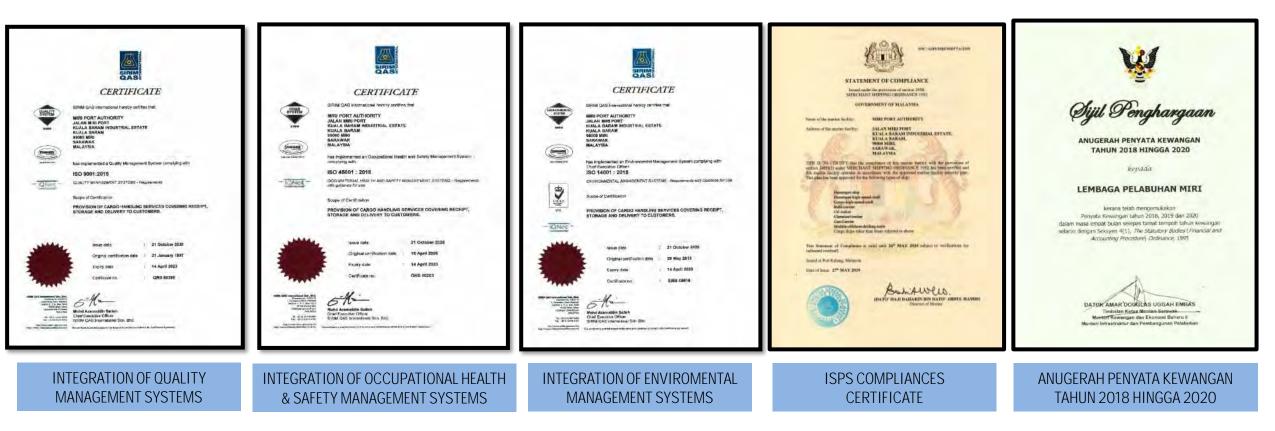

# Major Certified Management Systems and Awards & Recognitions

## **CERTIFIED MANAGEMENT SYSTEMS TOWARDS ORGANISATIONAL SUSTAINABILITY**

| NO | SCOPE OF<br>CERTIFICATION        | CERTIFIED MANAGEMENT SYSTEMS                                                                                               |
|----|----------------------------------|----------------------------------------------------------------------------------------------------------------------------|
| 1  | Service<br>Delivery              | MS ISO 9001:2015 : Quality Management System - 1 <sup>st</sup> certified and achieved the certification in 1997            |
| 2  | Health and<br>Safety             | MS ISO 45001:2018 Occupational, Health and Safety (OH&S) - To fulfill the requirements of O&G and other related industries |
| 3  | Environmenta<br>I sustainability | MS ISO: 14001:2015 : Environment Management System - Towards attaining Green Port status                                   |
| 4  | Port Security                    | International Shipping and Port Security (ISPS) Code                                                                       |
| 5  | Housekeeping                     | 55 Certification                                                                                                           |

#### TOTAL SYSTEM-DRIVEN ORGANISATION

- ISO 9001:2015 (Quality Management System)
- ISO 14001:2015 (Environment Management System)
- ISO 45001:2018 (Occupational Health and Safety Management System)
- International Ship and Port Facility Security (ISPS) Code Certification
- ISO 37001 : 2016 (Standard for Anti-bribery Management System)
- Established Organisational Anti-Corruption Plan (OACP) Appointment of Certified Integrity Officer in 2019