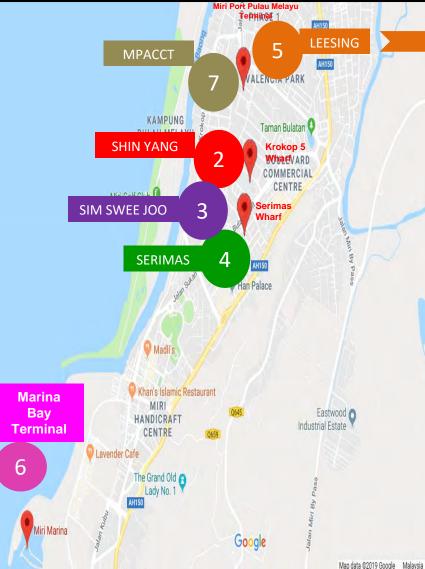

### Collaborate with port users and industries sectors to operate 7 terminals at Miri River for the win-win benefits of all parties

1 Miri Port Authority Kuala Baram

3

Δ

2 Shin Yang Krokop 5 (Container Handling Operations)

Serimas Wharf Krokop 3 (Supplies and Bunkering Services)

Sim Swee Joo/Krokop 4 (Container Handling)

TERMINAL AT KUALA BARAM (HQ)

- Leesing Logistic Wharf/Piasau(Container & General Cargo)
- 6 Samling Marina Bay Terminal (Crew & Cruise)
- 7 Miri Port Authority Crew Change Terminal Pulau Melayu (Crew vessels)