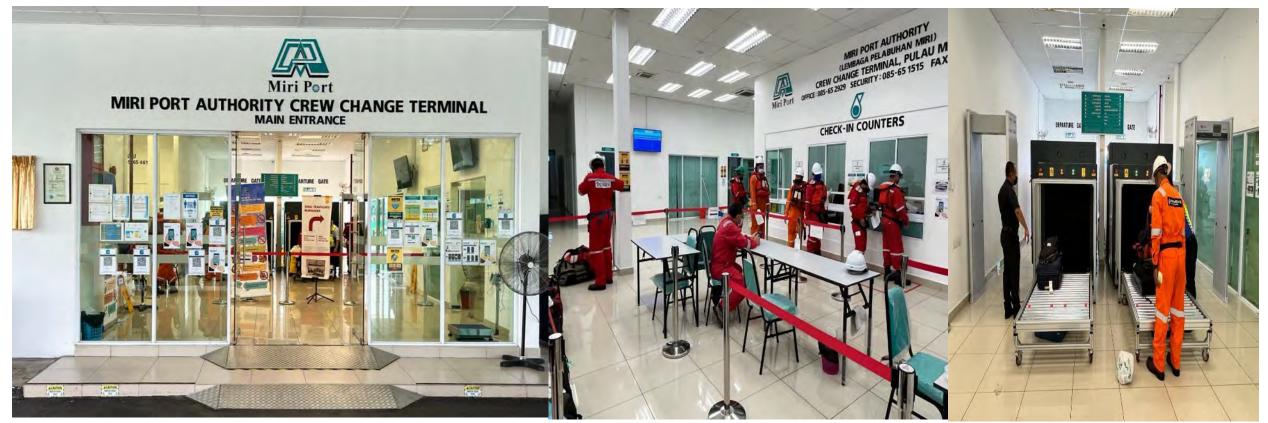

### MPA'S NEWLY BUILT CREW CHANGE TERMINAL (MPACCT), PULAU MELAYU - COMPLETED IN NOVEMBER 2021 - COMMENCED OPERATIONS ON 1<sup>ST</sup> DECEMBER 2021

## LOGISTICS CREW CHANGE TERMINAL MIRI POFT AUTHORITY **Hitter** PERMIT AND DESIDE IN SPIRE STRATE OF LIST AND AND W CHANGE TERM MIRI PORT AUTHORIT Total wharf length : 225m

#### Current tenants:

- 1. Petronas Carigali Sdn. Bhd.
- 2. Sarawak Shell Berhad
- 3. JX Nippon Oil & Gas Exploration (M) Ltd
- 4. Sapura Energy Berhad
- 5. Dayang Enterprise
- 6. KKM, Bouys & Lights, and other related agencies