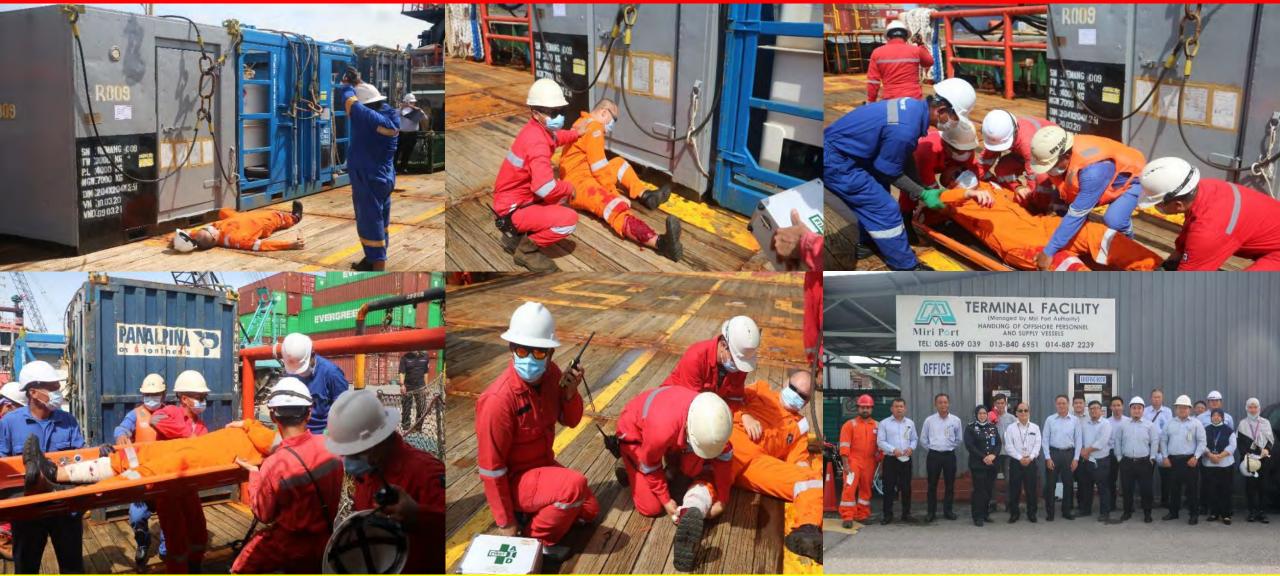

#### PARTICIPATION IN OIL SPILL EMERGENCY RESPONSE TRAINING WITH PETRONAS DEPOT MIRI AT MPA WHARF, NOVEMBER 2018

#### ERT drill efficiency competition

Alexandra and a second second

The two day sensitive to the sensitive of the sensitive of the sensitive to the sensitive of the sensitive of the Horr there is the sensitive of the sensitive of the Horr there is the sensitive of the sensitive of the Horr there is the sensitive of the sensitive of the Horr there is the sensitive of the sensitive of the sensitive of the Horr the sensitive of the sensitiv

**EMERGENCY RESPONSE ACTIVITIES WITH STRATEGIC PARTNERS - SERIMAS WHARF** 