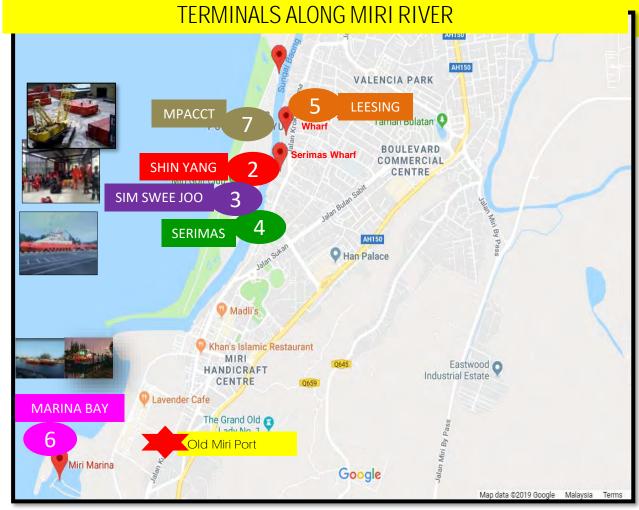

### Collaborate with port users and industries sectors to operate 7 terminals at Miri River for the win-win benefits of all parties

1 Miri Port Authority Kuala Baram

3

Δ

2 Shin Yang Krokop 5 (Container Handling Operations)

Serimas Wharf Krokop 3 (Supplies and Bunkering Services)

Sim Swee Joo/Krokop 4 (Container Handling)

TERMINAL AT KUALA BARAM (HQ)

- Leesing Logistic Wharf/Piasau(Container & General Cargo)
- 6 Samling Marina Bay Terminal (Crew & Cruise)
- 7 Miri Port Authority Crew Change Terminal Pulau Melayu (Crew vessels)

# MIRI PORT FACILITIES AT KUALA BARAM

### SHIN YANG KROKOP 5 – Handling of Containers from Port Klang and other West Malaysian Ports

### SIM SWEE JOO / KROKOP 4 – Handling of Containers Transshiped via Bintulu Port

### SERIMAS WHARF KROKOP 3 - Handling of Supplies Vessels for Oil & Gas companies - Handling of Bunkering Facilities

### LEESING LOGISTIC PIASAU - Handling of Containers & General Cargo from other parts of Sarawak (e.g. Limbang and Lawas areas)

### SAMLING'S MARINA BAY, COCO CABANA TERMINAL - Handling of Petronas Crew vessels - Handling of Tourist vessels

### MPA'S NEWLY BUILT CREW CHANGE TERMINAL (MPACCT), PULAU MELAYU - COMPLETED IN NOVEMBER 2021 - COMMENCED OPERATIONS ON 1<sup>ST</sup> DECEMBER 2021