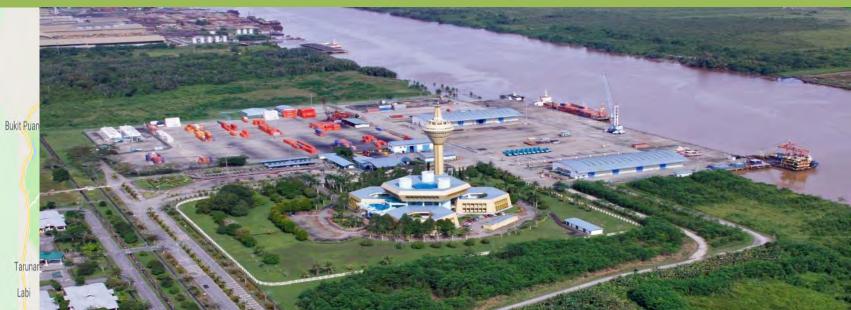

### MPA – STRATEGIC LOCATION WITHIN THE INDUSTRIAL ESTATE OF MAJOR INDUSTRIES, NAMELY : TIMBER, OIL & GAS, SHIPBUILDING/SHIP REPAIRS AND PALM OIL

# VAST POTENTIALS AND OPPORTUNITIES WITHIN THE HINTERLAND

## Strong Cargo Base and Rich Hinterland