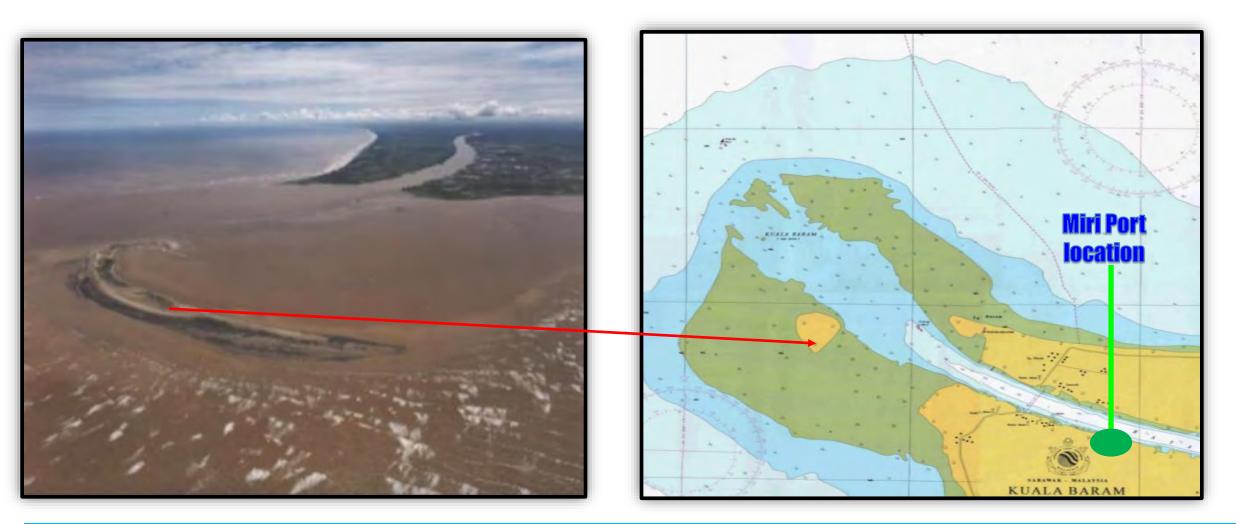

### The shallow access channel at Kuala Baram

The shallow access channel leading to the port's facilities is a major hindrance to vessels to call at the terminal