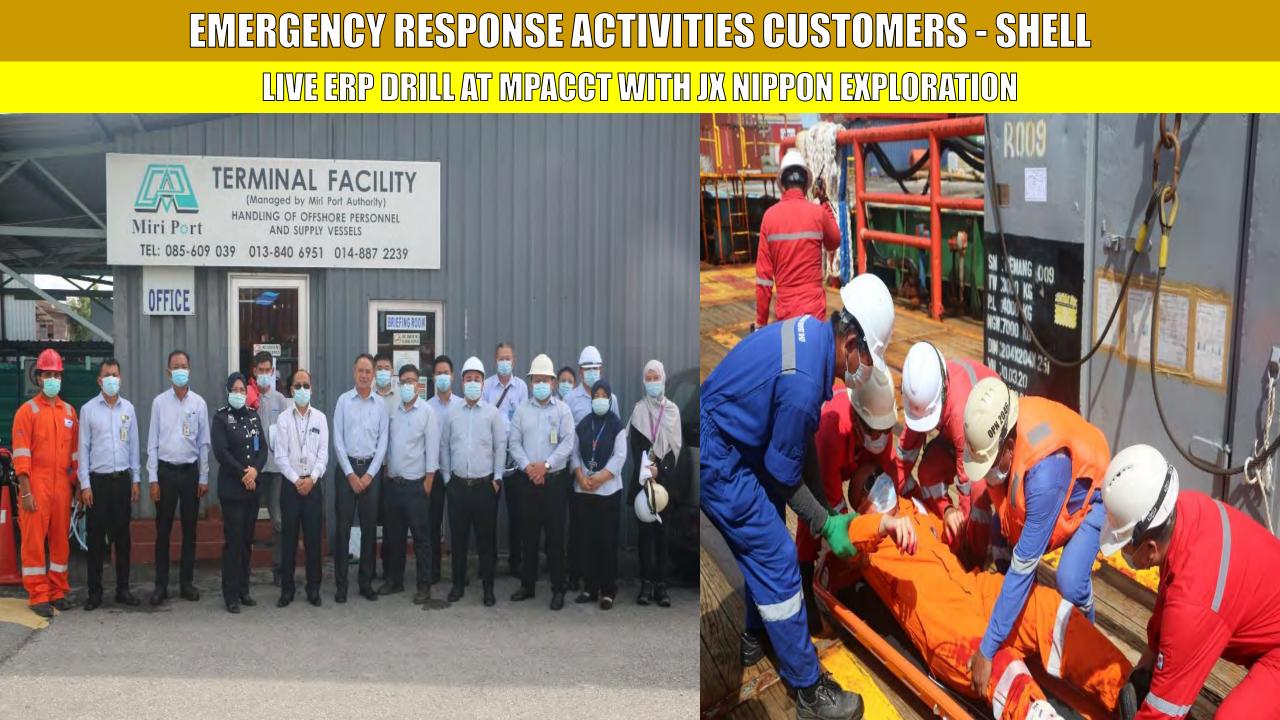

## COLLABORATION WITH BUSINESS PARTNERS/CUSTOMERS - SHELL

### Joint Visit, Audit and Inspection by customers

Visit & Audit by SHELL Berhad to Miri Port Crew Change Terminal

# **EMERGENCY RESPONSE ACTIVITIES WITH CUSTOMERS – JX NIPPON ERP TABLE TOP DRILL AT MPACCT WITH JX NIPPON EXPLORATION**

#### 10:30 hrs. (Scenario)

Selepas hujan lebat dan angin ke "disembarkation" dari kapal Mas daripada krew kapal JX Nippon ( (M) Limited warganegara Jepun t gangway kapal tersebut kerana b