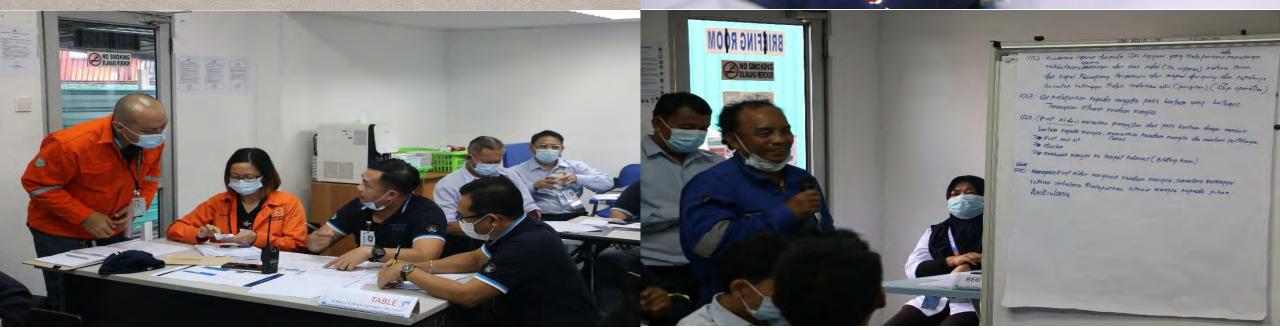

# **EMERGENCY RESPONSE ACTIVITIES WITH CUSTOMERS – JX NIPPON ERP TABLE TOP DRILL AT MPACCT WITH JX NIPPON EXPLORATION**

#### 10:30 hrs. (Scenario)

Selepas hujan lebat dan angin ke "disembarkation" dari kapal Mas daripada krew kapal JX Nippon ( (M) Limited warganegara Jepun t gangway kapal tersebut kerana b