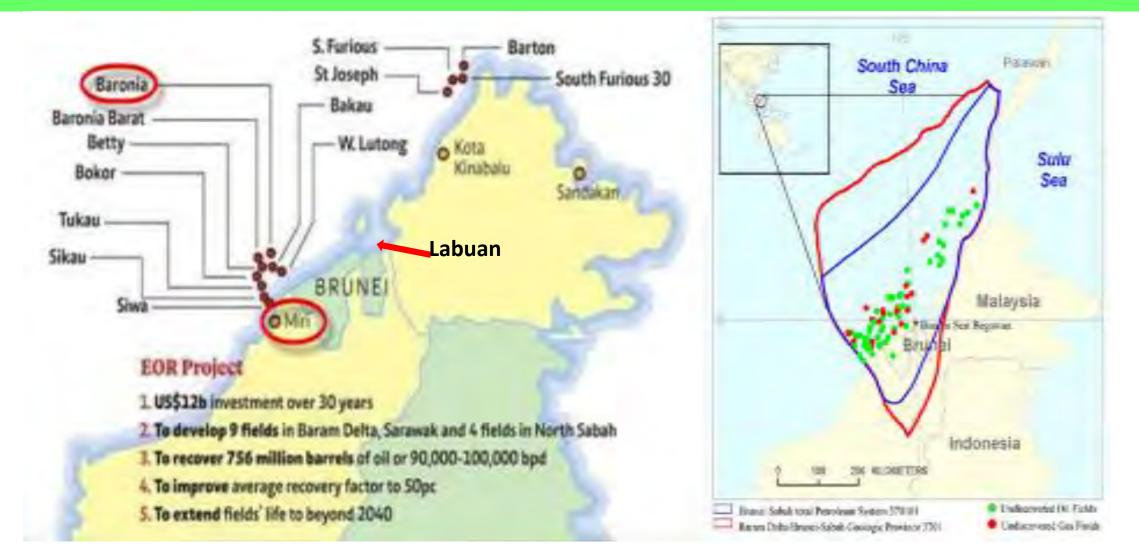

# 1. Miri-Baram Delta Oil Fields

### **Miri is home to the O&G industry's activities since oil was first discovered in** 1910

# Sarawak Waters Oil Fields