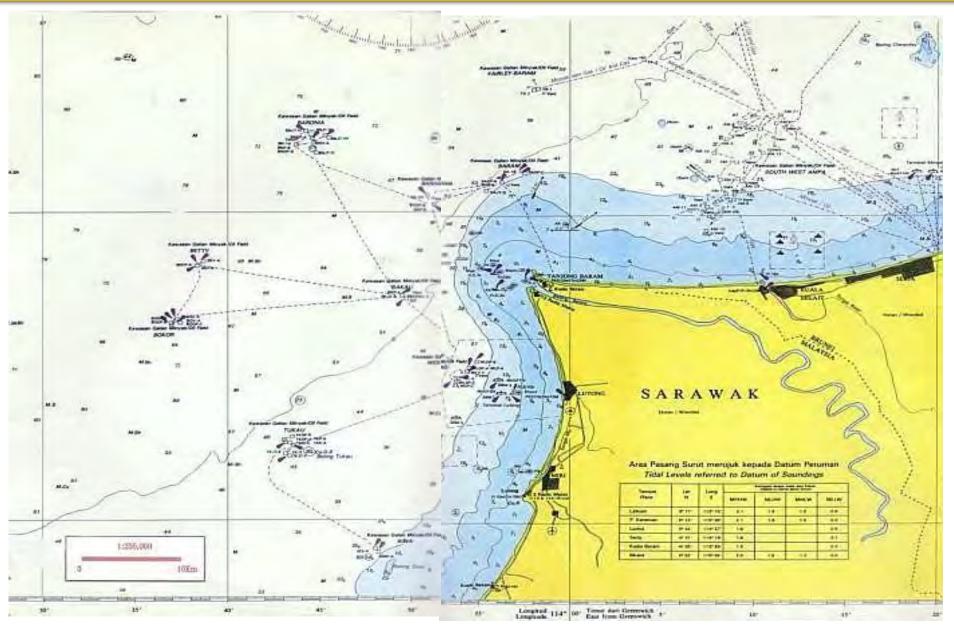

# 1. Miri-Baram Delta Oil Fields

### **Miri is home to the O&G industry's activities since oil was first discovered in** 1910

# Sarawak Waters Oil Fields

### The shallow access channel at Kuala Baram

The shallow access channel leading to the port's facilities is a major hindrance to vessels to call at the terminal