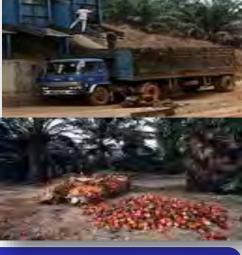

#### **OIL PALM INDUSTRY**

# 2. VAST POTENTIALS IN PALMOIL INDUSTRY

- Miri division has the highest hectarage of oil palm plantation Sarawak
- Huge potential for Miri Port with sufficient access channel depth

# Oil Palm Plantations along Batang Baram river