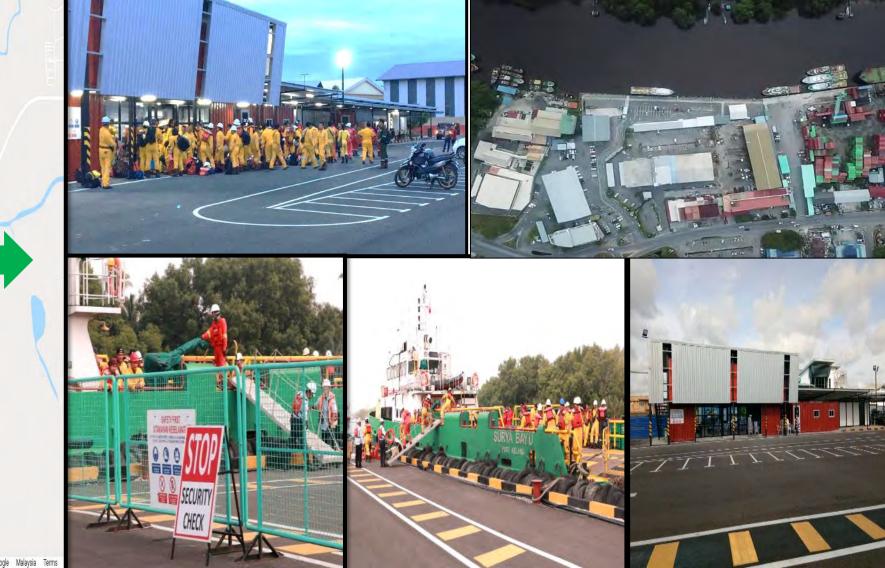

#### PARTICIPATION IN OIL SPILL EMERGENCY RESPONSE TRAINING WITH PETRONAS DEPOT MIRI AT MPA WHARF, NOVEMBER 2018

#### ERT drill efficiency competition

Alexandra and a second second

The two day sensitive to the sensitive of the sensitive of the sensitive to the sensitive of the sensitive of the Horr there is the sensitive of the sensitive of the Horr there is the sensitive of the sensitive of the Horr there is the sensitive of the sensitive of the Horr there is the sensitive of the sensitive of the sensitive of the Horr the sensitive of the sensitiv