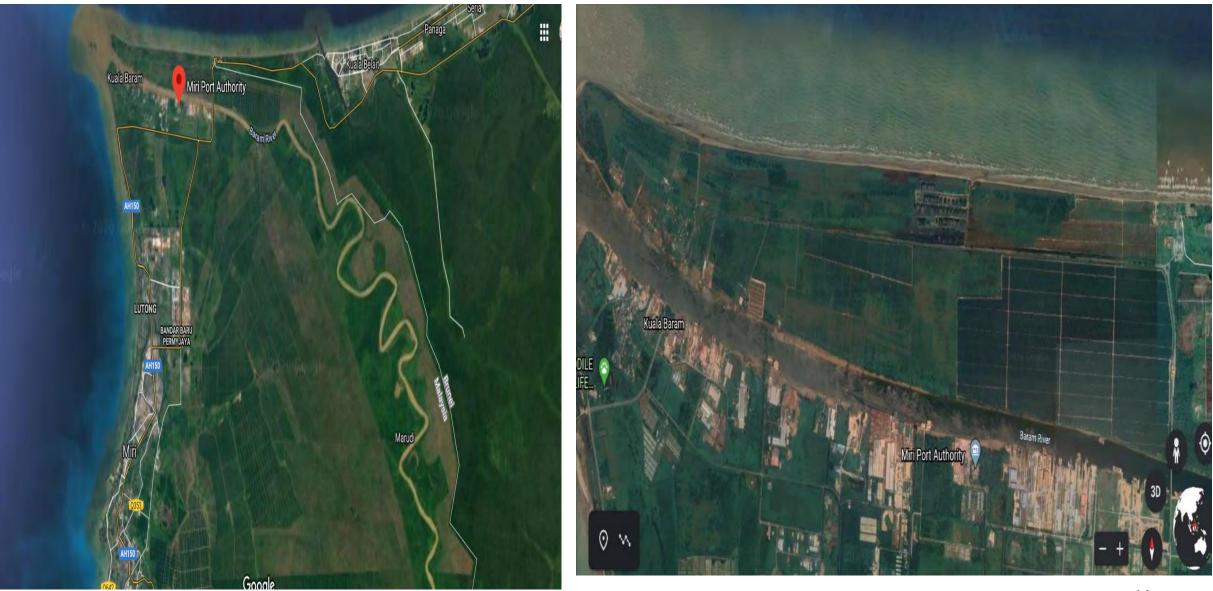

### The shallow access channel at Kuala Baram

The shallow access channel leading to the port's facilities is a major hindrance to vessels to call at the terminal

# MIRI PORT FACILITIES AT KUALA BARAM