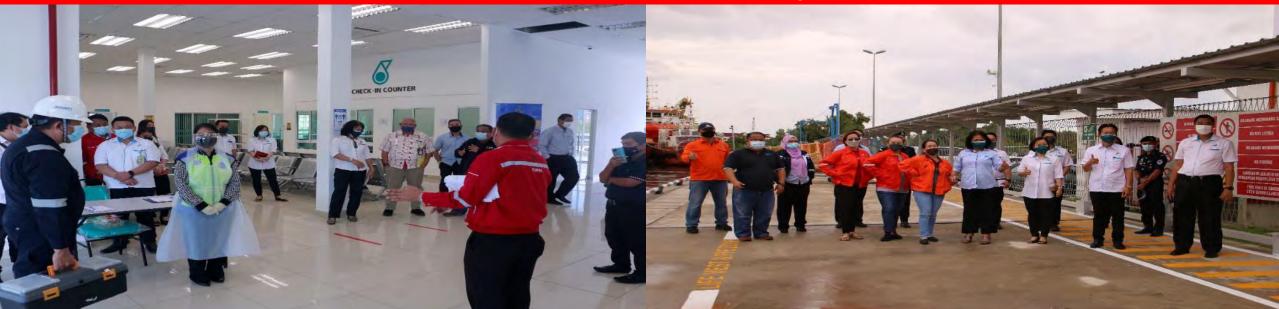

## ISPS RECTIFICATION AND APPROVAL AND FIRE DRILL AT MIRI PORT CREW CHANGE TERMINAL

# **EMERGENCY RESPONSE ACTIVITIES WITH CUSTOMERS – JX NIPPON ERP TABLE TOP DRILL AT MPACCT WITH JX NIPPON EXPLORATION**

#### 10:30 hrs. (Scenario)

Selepas hujan lebat dan angin ke "disembarkation" dari kapal Mas daripada krew kapal JX Nippon ( (M) Limited warganegara Jepun t gangway kapal tersebut kerana b