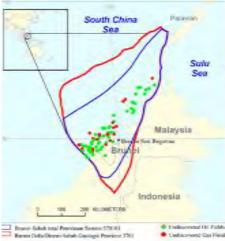

# 1. Miri-Baram Delta Oil Fields

### **Miri is home to the O&G industry's activities since oil was first discovered in** 1910

# Sarawak Waters Oil Fields