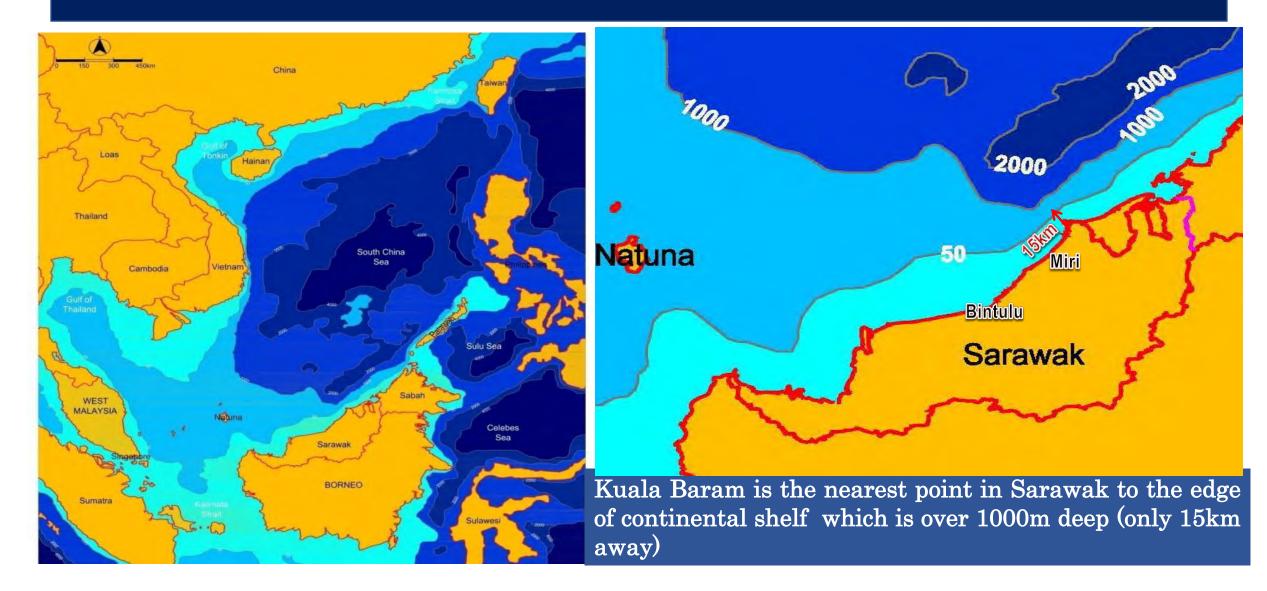

# 6. STRATEGIC LOCATION – Miri Port potential as a deep sea port being closest to the deepest continental shelf in the region

# 7. Miri Port strategic location along the major shipping routes in the region

Miri Port is an important transshipment hub that links Sarawak trade to the rest of the world