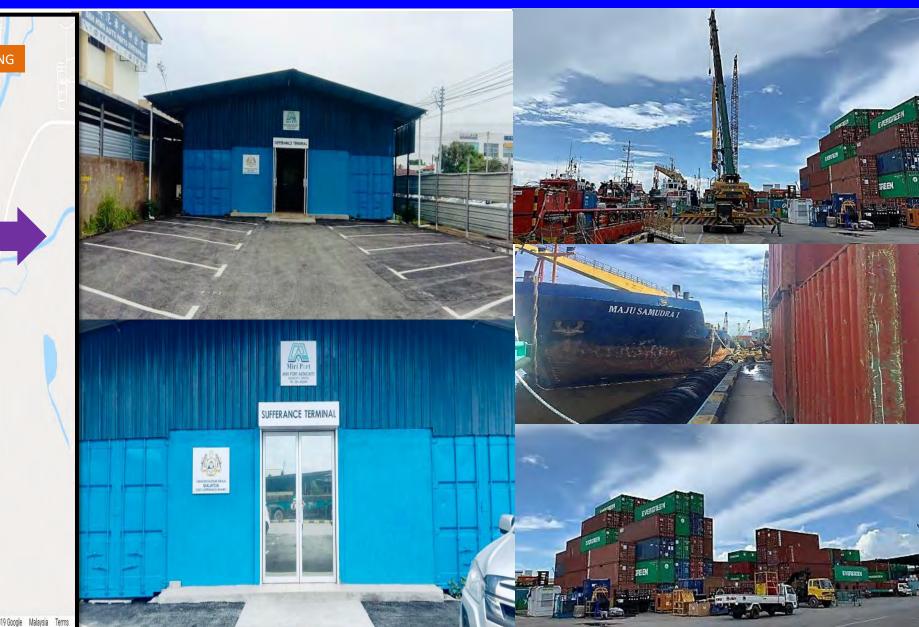

### SERIMAS WHARF KROKOP 3 - Handling of Supplies Vessels for Oil & Gas companies - Handling of Bunkering Facilities