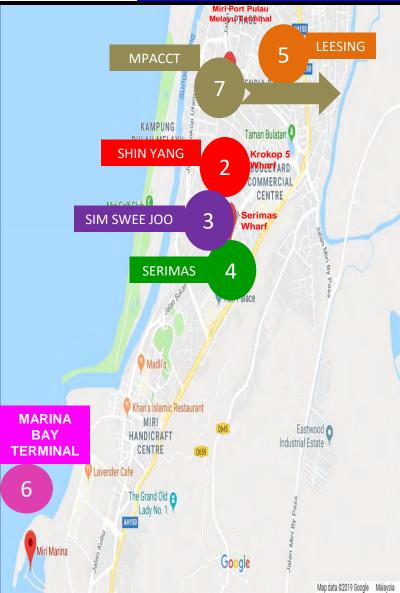

### Collaborate with port users and industries sectors to operate 7 terminals at Miri River for the win-win benefits of all parties

1 Miri Port Authority Kuala Baram

3

Δ

2 Shin Yang Krokop 5 (Container Handling Operations)

Serimas Wharf Krokop 3 (Supplies and Bunkering Services)

Sim Swee Joo/Krokop 4 (Container Handling)

TERMINAL AT KUALA BARAM (HQ)

- Leesing Logistic Wharf/Piasau(Container & General Cargo)
- 6 Samling Marina Bay Terminal (Crew & Cruise)
- 7 Miri Port Authority Crew Change Terminal Pulau Melayu (Crew vessels)