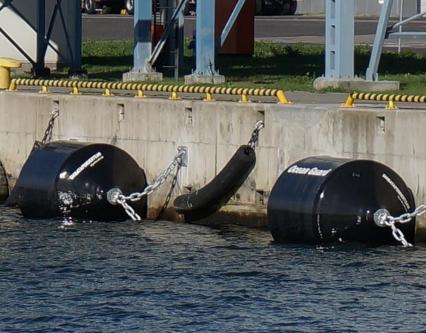

#### Fender & Fender Systems

OceanGuard OD 1700 x L 3000 mm for Gdansk, Poland

on the safe side