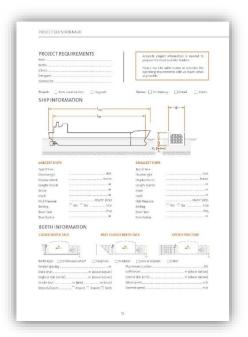

#### **SFT Services**

- Questionnaire
- Energy Calculations
- Specifications

#### Fender Specification PART 1 GENERAL I.I SUMMARY OF WORK The work under this Section consists of fabrication and delivery of new marine fender systems and bollards to be installed in Nabrzeze Oliwskie, Poland. The Contractor shall furnish all materials, labor, equipment, utilities, and incidental items necessary for the installation of marine fender systems as indicated on the project drawings and specified herein. 1.2 REFERENCES The publications listed below form a part of this specification to the extent referenced. The publications are referred in the text by the basic designation only. PIANC, Guidelines for the design of fender systems: 2002 EAU-E62 "Acceptance requirements for fender clastomers" EUROCODE 3 DIN 18800-7:2008-11, Class D, execution and constructor's qualification Welding process (acc. to DIN EN ISO 4063): 135, semi-automatic gas metal are 783, Are stud welding with ceramic ferrule or shielding gas 1.3 SUBMITTALS The Contractor shall submit the following in accordance with the General Conditions of the Contract. Note that approval of the submittals by the Engineer shall not be construed as relieving the Contractor from responsibility for