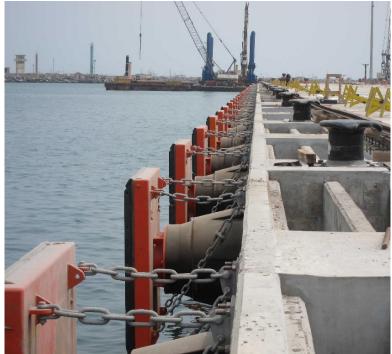

#### Fender & Fender Systems

Special Element Fender FE 1000 x 1500 mm System for Odessa Port, Ukraine

on the safe side