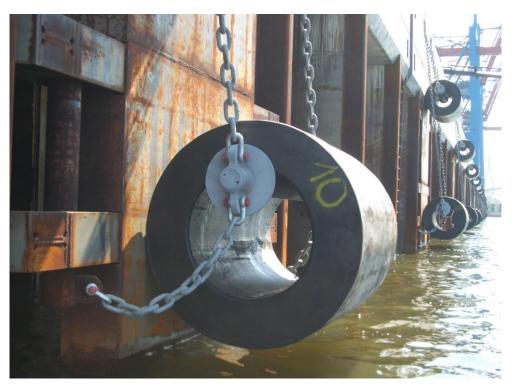

#### Fender & Fender Systems

Special Element Fender FE 1000 x 1500 mm System for Odessa Port, Ukraine

on the safe side