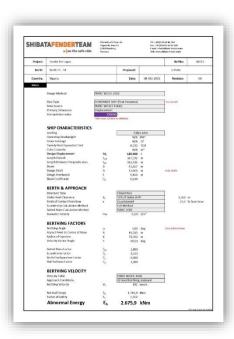

nGuard OD 1700 x L 3000 mm for Gdansk, Poland







on the safe side

#### Fender & Fender Systems

Pneumatic Fender OD 1350 x L 2500 mm for Hamburg, Germany







on the safe side

#### Fender & Fender Systems

Cylindrical Fender OD 1500 & 1200 mm for Container Terminal, Hamburg, Germany







on the safe side

#### Fender & Fender Systems

> Tugboat Fenders for Port Elizabeth, South Africa











on the safe side

### Fender & Fender Systems

Extruded Fenders







on the safe side

#### **Other Products**

#### Sliding Fenders, Bollards & Ladders













on the safe side

#### **SFT Services**

For the design of a high performance, reliable and high quality fender system





on the safe side

#### **SFT Services**

- Questionnaire
- Energy Calculations
- Specifications





#### Fender Specification PART 1 GENERAL I.I SUMMARY OF WORK The work under this Section consists of fabrication and delivery of new marine fender systems and bollards to be installed in Nabrzeze Oliwskie, Poland. The Contractor shall furnish all materials, labor, equipment, utilities, and incidental items necessary for the installation of marine fender systems as indicated on the project drawings and specified herein. 1.2 REFERENCES The publications listed below form a part of this specification to the extent referenced. The publications are referred in the text by the basic designation only. PIANC, Guidelines for the design of fender systems: 2002 EAU-E62 "Acceptance requirements for fender clastomers" EUROCODE 3 DIN 18800-7:2008-11, Class D, execution and constructor's qualification W