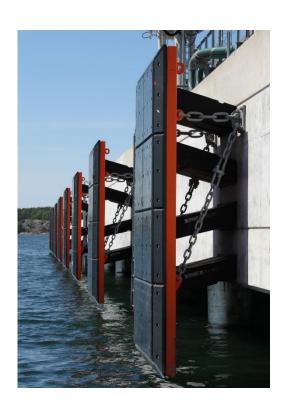

#### Fender & Fender Systems

➤ Element Fender FE 750 x 1000 mm System for PetroPort Port, Sweden

on the safe side