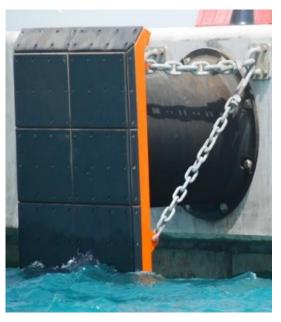

#### Fender & Fender Systems

Special Element Fender FE 1000 x 1500 mm System for Odessa Port, Ukraine

on the safe side