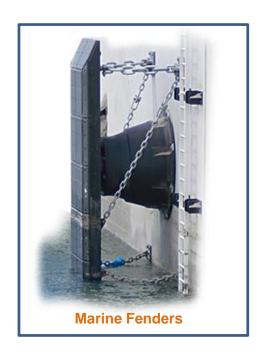

#### **Product Areas**

- Fixed Fender
- Foam Fender
- Pneumatic Fender
- Special Solutions
- > Tug Fender

on the safe side

### Fender & Fender Systems

Extruded Fenders

on the safe side