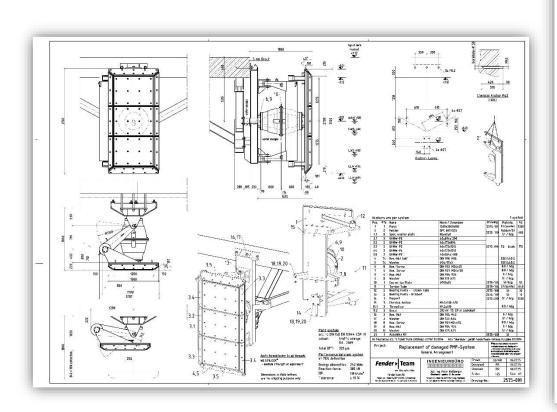

#### Fender & Fender Systems

CSS-2000 Cell Fender System for Khalifa Port, Abu Dhabi, U.A.E.

on the safe side