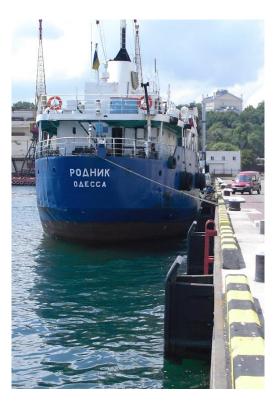

#### Fender & Fender Systems

Special Element Fender FE 1000 x 1500 mm System for Odessa Port, Ukraine

on the safe side