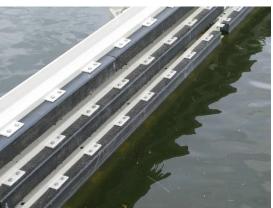

Fender FE 750 x 1000 mm System for PetroPort Port, Sweden







on the safe side

#### Fender & Fender Systems

SX Fender / SX-P 300 & 500 Fender for Port of Sochi, Russia







on the safe side

#### Fender & Fender Systems

OceanGuard OD 1700 x L 3000 mm for Gdansk, Poland







on the safe side

#### Fender & Fender Systems

Pneumatic Fender OD 1350 x L 2500 mm for Hamburg, Germany







on the safe side

#### Fender & Fender Systems

Cylindrical Fender OD 1500 & 1200 mm for Container Terminal, Hamburg, Germany







on the safe side

#### Fender & Fender Systems

> Tugboat Fenders for Port Elizabeth, South Africa











on the safe side

### Fender & Fender Systems

Extruded Fenders







on the safe side

#### **Other Products**

#### Sliding Fenders, Bollards & Ladders













on the safe side

#### **SFT Services**

For the design of a high performance, reliable and high quality fender system





on the safe side

#### **SFT Services**

- Questionnaire
- Energy Calculations
- Specifications





#### Fender Specification PART 1 GENERAL I.I SUMMARY OF WORK The work under this Section consists of fabrication and delivery of new marine fender systems and bollards to be installed in Nabrzeze Oliwskie, Poland. The Contractor shall furnish all materials, labor, equipment, utilities, and incidental items necessary for the installation of marine fender systems as indicated on the project drawings and specified herein. 1.2 REFERENCES The publications listed below form a part of this specification to the extent referenced. The publications are referred in the