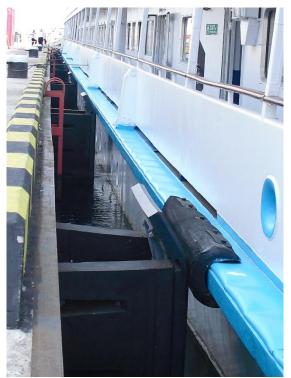

#### Fender & Fender Systems

Special Element Fender FE 1000 x 1500 mm System for Odessa Port, Ukraine

on the safe side