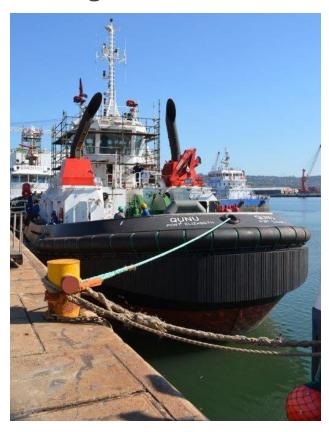

#### Fender & Fender Systems

> Tugboat Fenders for Port Elizabeth, South Africa

on the safe side