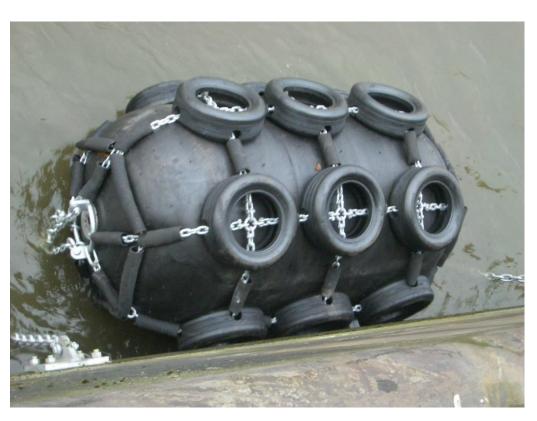

#### Fender & Fender Systems

CSS-2000 Cell Fender System for Khalifa Port, Abu Dhabi, U.A.E.

on the safe side