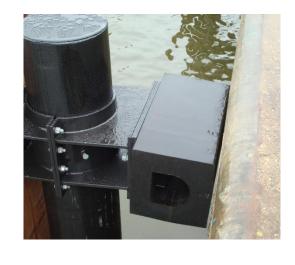

#### Fender & Fender Systems

Special Element Fender FE 1000 x 1500 mm System for Odessa Port, Ukraine

on the safe side