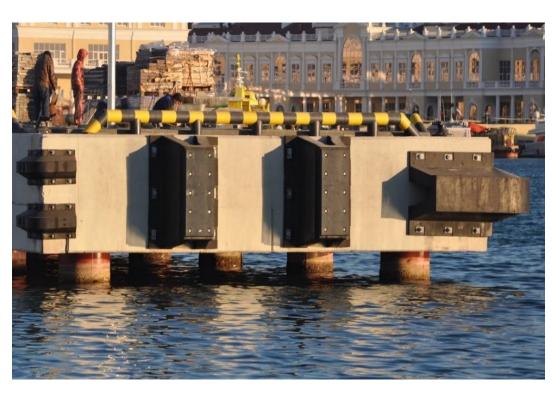

#### Fender & Fender Systems

Special Element Fender FE 1000 x 1500 mm System for Odessa Port, Ukraine

on the safe side