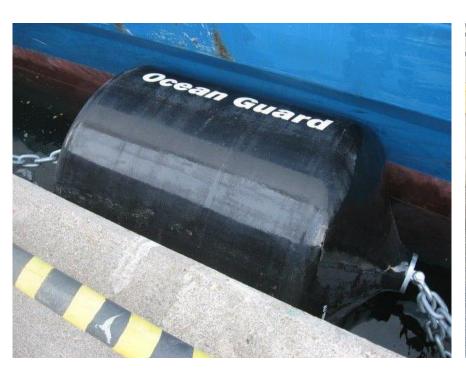

#### Fender & Fender Systems

OceanGuard OD 1700 x L 3000 mm for Gdansk, Poland

on the safe side