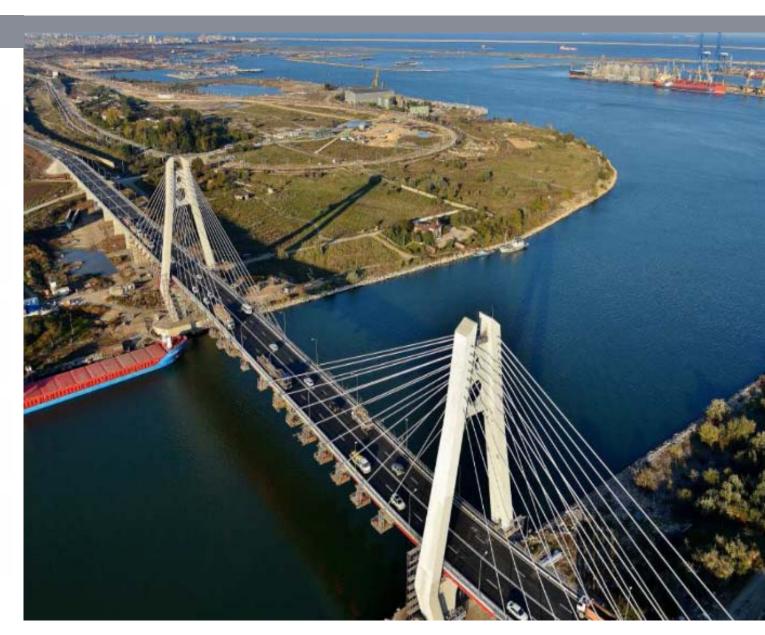

#### DBSL RO – Port Operations: Mol 1S Constanta Turning plate between five different transport modes

Easy access from the Sea

Positioned right at the gate of Black Sea-Danube channel

Strong Rail connection & own marshalling yard

Easy Road access from the highway & new bridge

Next door to the main Container terminal (CSCT)