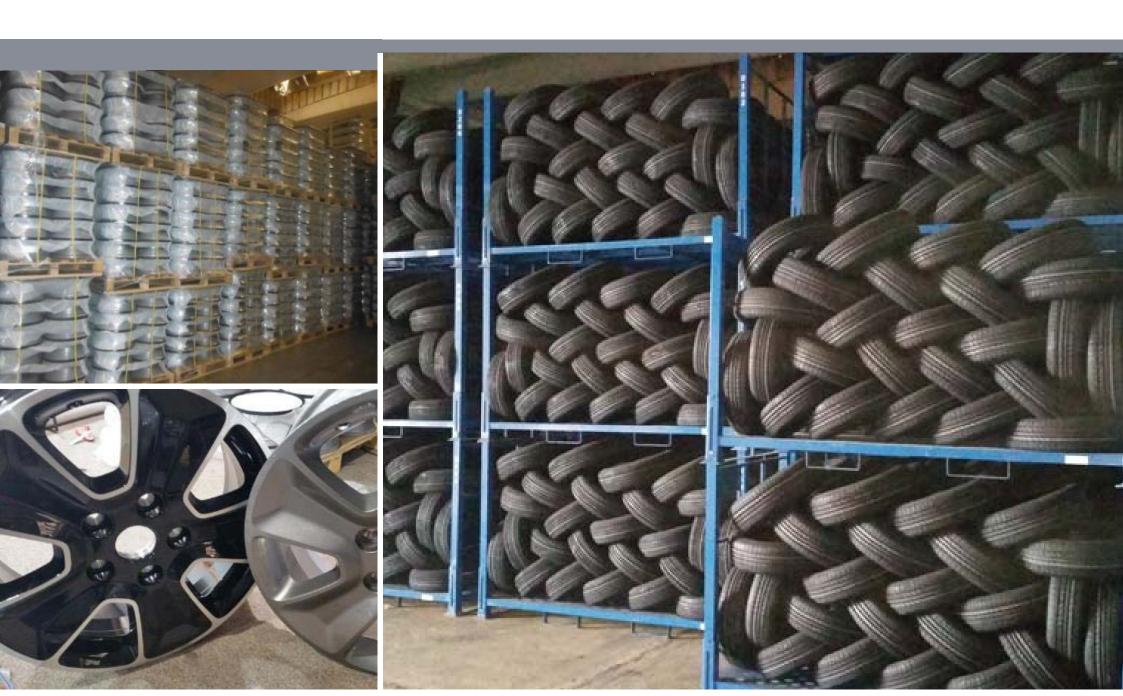

.5t & 4 x 20t)
  - 2 units mobile cranes (2 x 63 t)
  - 1 unit heavy lift crane 270t
  - 1 unit floating crane of 35t lifting capacity
  - 1 tug boat & 2 rail engines (one active)
- 20 units forklifts starting from 2 to up to 25 to lifting capacity (2 x 25t, 2 x 16t, 16 x 3→7t)
- **2** reach stackers of 45 to for containers

#### **DBSL RO – Main activities**





- Cargo Handling & Stevedoring
- Container Freight Station ( CFS)
- Full Truck Load Domestic & International
- Logistics for automotive
- Ship Agency
- Pushing / Tugging River Vessels









#### **DBSL RO – Footprint of operations**





#### Laminate & steel





#### Laminate & steel





#### Laminate & steel









#### Silo activities









#### **Container Freight Station**











#### **Logistics services**





## Reference Projects Diamond Offshore Drilling Inc. – Rig – 2014 & 2016





#### Reference Projects Project Cargo – September 2015









## Reference Projects 401ton gas turbine – transshipment to Russia – June 2015





#### Reference Projects HHL Valparaiso – Heavy Lift operation – June 2015









# Reference Projects Project Cargo – Wind Turbines operation – 2014









#### Reference Projects Project Cargo – June 2014











# Reference Projects O&G Petrochemical equipment – May 2014











#### Reference Projects Heavy Lift operation – September 2015





#### Reference Projects M/V HTC Delta laminates operation – September 2015





### DB Schenker Logistics Romania Your Contacts





Ramona Pavlicu
Head of Commercial Department
ramona.pavlicu@dbschenker.com



Ad