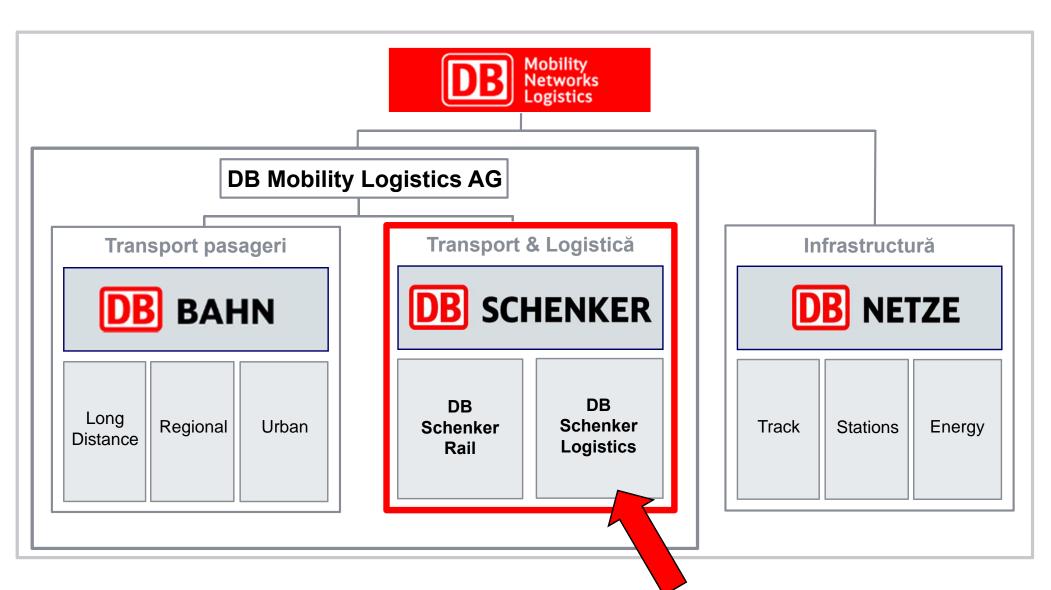

#### **Deutsche Bahn – Group Structure**

Schenker Logistics Romania S.A.,

|                                   | SALES 2015<br>€ billion | EBIT 2015<br>€ millions | FTE 2015<br>'000 |
|-----------------------------------|-------------------------|-------------------------|------------------|
| DB BAHN                           |                         |                         |                  |
| DB Bahn Long Distance             | 4                       | 212                     | 17.5             |
| DB Bahn Regional                  | 8.8                     | 843                     | 38.2             |
| DB Bahn Urban                     | 4.4                     | 265                     | 47.7             |
| DB NETZE                          |                         |                         |                  |
| DB Netze Track                    | 4.9                     | 562                     | 44.1             |
| DB Netze Stations                 | 1.1                     | 240                     | 5.1              |
| DB Netze Energy                   | 2.7                     | 55                      | 1.8              |
| DB SCHENKER                       |                         |                         |                  |
| DB Schenker Rail                  | 4.8                     | 46                      | 31.3             |
| DB Schenker Logistics             | 14.8                    | 332                     | 67.4             |
| Mobility<br>Networks<br>Logistics | 39.7                    | 2,1                     | 306.9            |