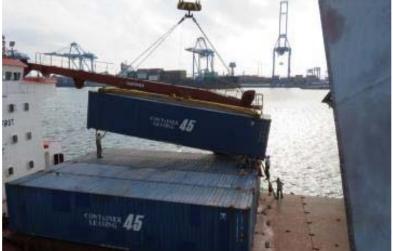

- **12** units shore cranes (8 x 3.5t & 4 x 20t)
  - 2 units mobile cranes (2 x 63 t)
  - 1 unit heavy lift crane 270t
  - 1 unit floating crane of 35t lifting capacity
  - 1 tug boat & 2 rail engines (one active)
- 20 units forklifts starting from 2 to up to 25 to lifting capacity (2 x 25t, 2 x 16t, 16 x 3→7t)
- **2** reach stackers of 45 to for containers

#### **DBSL RO – Main activities**





- Cargo Handling & Stevedoring
- Container Freight Station ( CFS)
- Full Truck Load Domestic & International
- Logistics for automotive
- Ship Agency
- Pushing / Tugging River Vessels









#### **DBSL RO – Footprint of operations**





#### Laminate & steel





#### Laminate & steel





#### Laminate & steel









#### Silo activities









#### **Container Freight Station**











#### **Logistics services**





## Reference Projects Diamond Offshore Drilling Inc. – Rig – 2014 & 2016





#### Reference Projects Project Cargo – September 2015









## Reference Projects 401ton gas turbine – transshipment to Russia – June 2015





#### Reference Projects HHL Valparaiso – Heavy Lift operation – June 2015









# Reference Projects Project Cargo – Wind Turbines operation – 2014









#### Reference Projects Project Cargo – June 2014











# Reference Projects O&G Petrochemical equipment – May 2014











#### Reference Projects Heavy Lift operation – September 2015





#### Reference Projects M/V HTC Delta laminates operation – September 2015





### DB Schenker Logistics Romania Your Contacts





Ramona Pavlicu
Head of Commercial Department