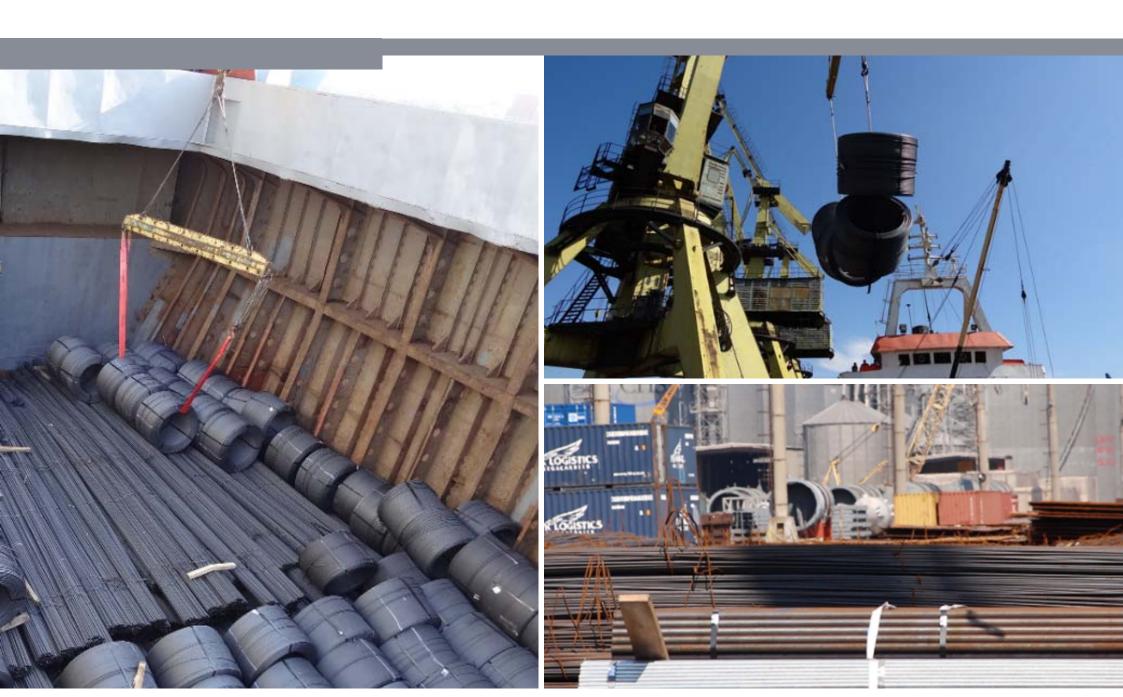

es as marshalling yard & 8km / lines in terminal

#### **DBSL RO Terminal Key Features – II**





- Lifting & handling equipment:
  - **12** units shore cranes (8 x 3.5t & 4 x 20t)
  - 2 units mobile cranes (2 x 63 t)
  - 1 unit heavy lift crane 270t
  - 1 unit floating crane of 35t lifting capacity
  - 1 tug boat & 2 rail engines (one active)
- 20 units forklifts starting from 2 to up to 25 to lifting capacity (2 x 25t, 2 x 16t, 16 x 3→7t)
- **2** reach stackers of 45 to for containers

#### **DBSL RO – Main activities**





- Cargo Handling & Stevedoring
- Container Freight Station ( CFS)
- Full Truck Load Domestic & International
- Logistics for automotive
- Ship Agency
- Pushing / Tugging River Vessels









#### **DBSL RO – Footprint of operations**





#### Laminate & steel





#### Laminate & steel





#### Laminate & steel









#### Silo activities









#### **Container Freight Station**











#### **Logistics services**





## Reference Projects Diamond Offshore Drilling Inc. – Rig – 2014 & 2016





#### Reference Projects Project Cargo – September 2015









## Reference Projects 401ton gas turbine – transshipment to Russia – June 2015





#### Reference Projects HHL Valparaiso – Heavy Lift operation – June 2015









# Reference Projects Project Cargo – Wind Turbines operation – 2014









#### Reference Projects Project Cargo – June 2014











# Reference Projects O&G Petrochemical equipment – May 2014











#### Reference Projects Heavy Lift operation – September 2015





#### Reference Projects M/V HTC Delta laminate