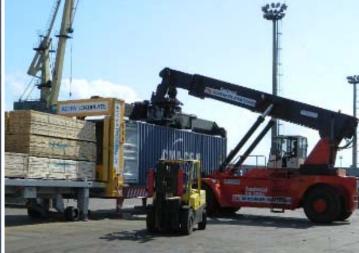

**12** units shore cranes (8 x 3.5t & 4 x 20t)
  - 2 units mobile cranes (2 x 63 t)
  - 1 unit heavy lift crane 270t
  - 1 unit floating crane of 35t lifting capacity
  - 1 tug boat & 2 rail engines (one active)
- 20 units forklifts starting from 2 to up to 25 to lifting capacity (2 x 25t, 2 x 16t, 16 x 3→7t)
- **2** reach stackers of 45 to for containers

#### **DBSL RO – Main activities**





- Cargo Handling & Stevedoring
- Container Freight Station ( CFS)
- Full Truck Load Domestic & International
- Logistics for automotive
- Ship Agency
- Pushing / Tugging River Vessels









#### **DBSL RO – Footprint of operations**





#### Laminate & steel





#### Laminate & steel





#### Laminate & steel









#### Silo activities









#### **Container Freight Station**











#### **Logistics services**





## Reference Projects Diamond Offshore Drilling Inc. – Rig – 2014 & 2016





#### Reference Projects Project Cargo – September 2015









## Reference Projects 401ton gas turbine – transshipment to Russia – June 2015





#### Reference Projects HHL Valparaiso – Heavy Lift operation – June 2015









# Reference Projects Project Cargo – Wind Turbines operation – 2014









#### Reference Projects Project Cargo – June 2014











# Reference Projects O&G Petrochemical equipment – May 2014











#### Reference Projects Heavy Lift operation – September 2015





#### Reference Projects M/V HTC Delta laminates operation – September 2015





### DB Schenker Logistics Romania Your Contacts





Ramona Pavlicu
Head of Commercial Department
ra