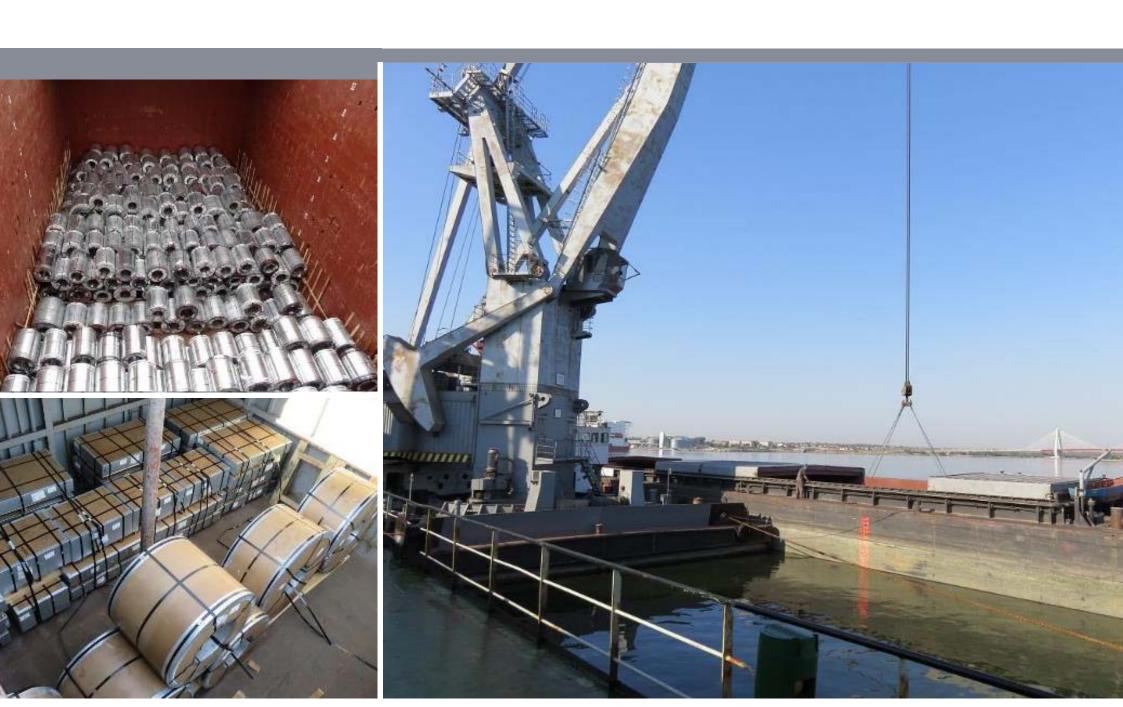

m / lines in terminal

#### **DBSL RO Terminal Key Features – II**





- Lifting & handling equipment:
  - **12** units shore cranes (8 x 3.5t & 4 x 20t)
  - 2 units mobile cranes (2 x 63 t)
  - 1 unit heavy lift crane 270t
  - 1 unit floating crane of 35t lifting capacity
  - 1 tug boat & 2 rail engines (one active)
- 20 units forklifts starting from 2 to up to 25 to lifting capacity (2 x 25t, 2 x 16t, 16 x 3→7t)
- **2** reach stackers of 45 to for containers

#### **DBSL RO – Main activities**





- Cargo Handling & Stevedoring
- Container Freight Station ( CFS)
- Full Truck Load Domestic & International
- Logistics for automotive
- Ship Agency
- Pushing / Tugging River Vessels









#### **DBSL RO – Footprint of operations**





#### Laminate & steel





#### Laminate & steel





#### Laminate & steel









#### Silo activities









#### **Container Freight Station**











#### **Logistics services**





## Reference Projects Diamond Offshore Drilling Inc. – Rig – 2014 & 2016





#### Reference Projects Project Cargo – September 2015









## Reference Projects 401ton gas turbine – transshipment to Russia – June 2015





#### Reference Projects HHL Valparaiso – Heavy Lift operation – June 2015









# Reference Projects Project Cargo – Wind Turbines operation – 2014









#### Reference Projects Project Cargo – June 2014











# Reference Projects O&G Petrochemical equipment – May 2014











#### Reference Projects Heavy Lift operation – September 2015





#### Reference Projects M/V HTC Delta laminates operation – September 201