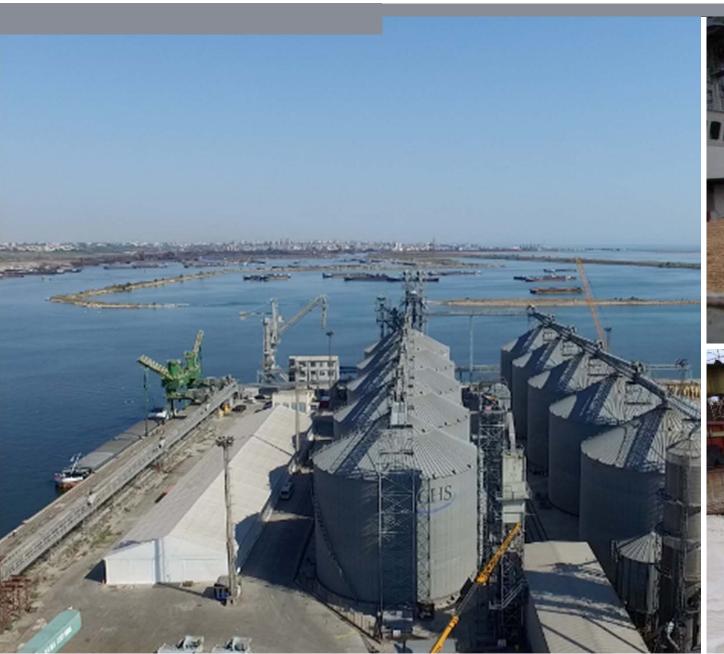

es – II**





- Lifting & handling equipment:
  - **12** units shore cranes (8 x 3.5t & 4 x 20t)
  - 2 units mobile cranes (2 x 63 t)
  - 1 unit heavy lift crane 270t
  - 1 unit floating crane of 35t lifting capacity
  - 1 tug boat & 2 rail engines (one active)
- 20 units forklifts starting from 2 to up to 25 to lifting capacity (2 x 25t, 2 x 16t, 16 x 3→7t)
- **2** reach stackers of 45 to for containers

#### **DBSL RO – Main activities**





- Cargo Handling & Stevedoring
- Container Freight Station ( CFS)
- Full Truck Load Domestic & International
- Logistics for automotive
- Ship Agency
- Pushing / Tugging River Vessels









#### **DBSL RO – Footprint of operations**





#### Laminate & steel





#### Laminate & steel





#### Laminate & steel









#### Silo activities









#### **Container Freight Station**











#### **Logistics services**





## Reference Projects Diamond Offshore Drilling Inc. – Rig – 2014 & 2016





#### Reference Projects Project Cargo – September 2015









## Reference Projects 401ton gas turbine – transshipment to Russia – June 2015





#### Reference Projects HHL Valparaiso – Heavy Lift operation – June 2015









# Reference Projects Project Cargo – Wind Turbines operation – 2014









#### Reference Projects Project Cargo – June 2014











# Reference Projects O&G Petrochemical equipment – May 2014











#### Reference Projects Heavy Lift operation – September 2015





#### Reference Projects M/V HTC Delta laminates operation – September 2015





### DB Schenker Logistics Romania Your Contacts