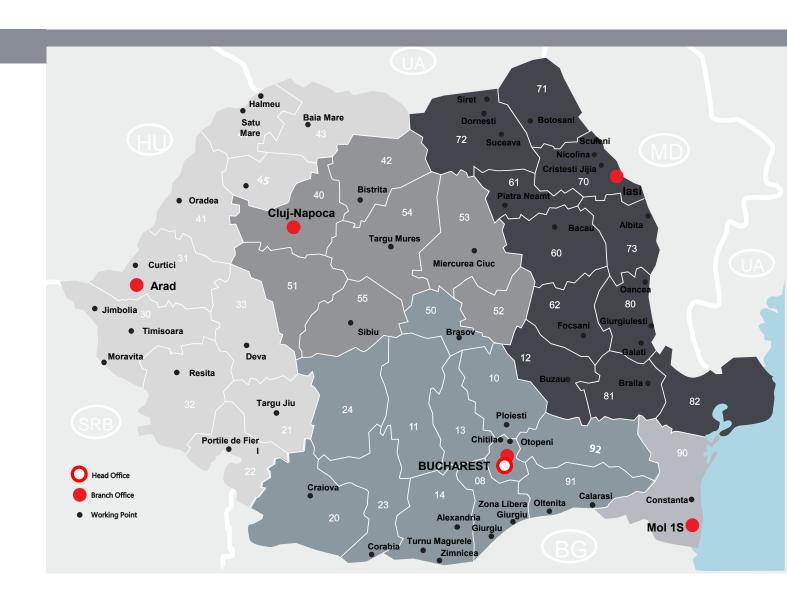

#### Facts & Figures:

■ **Head Office:** Bucharest

Network: 5 branches and

over 60 offices

**■ Employees:** 1,155

**Turnover:** € 103 mil. (2015)

<sup>\*</sup>Source: Top Romanian Logistics Operators, Tranzit Magazine

#### **DBSL RO – Footprint of operations**