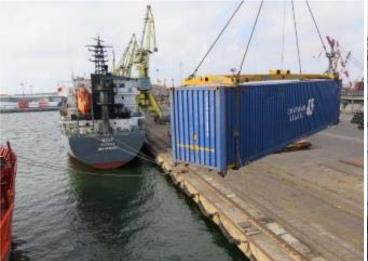

- **12** units shore cranes (8 x 3.5t & 4 x 20t)
  - 2 units mobile cranes (2 x 63 t)
  - 1 unit heavy lift crane 270t
  - 1 unit floating crane of 35t lifting capacity
  - 1 tug boat & 2 rail engines (one active)
- 20 units forklifts starting from 2 to up to 25 to lifting capacity (2 x 25t, 2 x 16t, 16 x 3→7t)
- **2** reach stackers of 45 to for containers

#### **DBSL RO – Main activities**





- Cargo Handling & Stevedoring
- Container Freight Station ( CFS)
- Full Truck Load Domestic & International
- Logistics for automotive
- Ship Agency
- Pushing / Tugging River Vessels









#### **DBSL RO – Footprint of operations**





#### Laminate & steel





#### Laminate & steel





#### Laminate & steel









#### Silo activities









#### **Container Freight Station**











#### **Logistics services**





## Reference Projects Diamond Offshore Drilling Inc. – Rig – 2014 & 2016





#### Reference Projects Project Cargo – September 2015









## Reference Projects 401ton gas turbine – transshipment to Russia – June 2015





#### Reference Projects HHL Valparaiso – Heavy Lift operation – June 2015









# Reference Projects Project Cargo – Wind Turbines operation – 2014









#### Reference Projects Project Cargo – June 2014











# Reference Projects O&G Petrochemical equipment – May 2014











#### Reference Projects Heavy Lift operation – September 2015





#### Reference Projects M/V HTC Delta laminates operation – September 2015





### DB Schenker Logistics Romania Your Contacts





Ramona Pavlicu
Head of Commercial Departmen