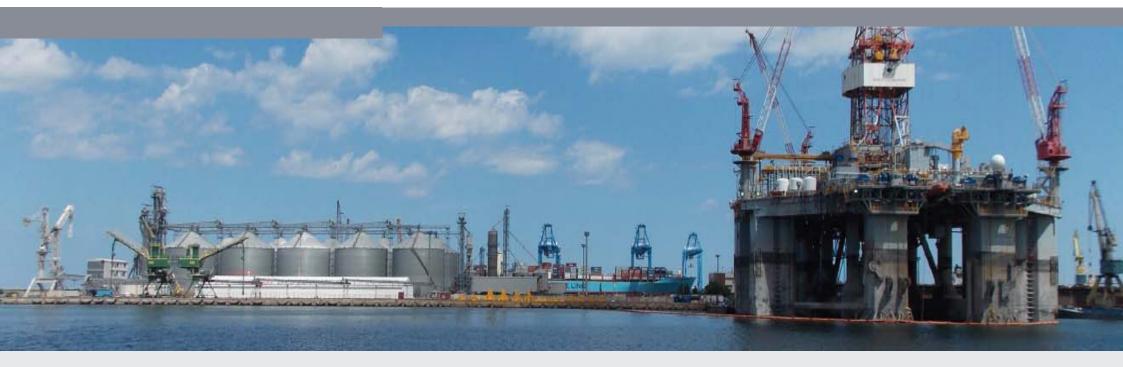

Cargo handling and transport services—all from a single source

# Specialized in transshipment traffic to Central Europe, Russia and Caspian region

steel & laminates, machinery& project cargo, lumber &grains

### Ideal hinterland connections

road highways network, rail and inland water transport



#### **DBSL RO – Terminal Key Features – I**





- Location: Constantza South Port Area 400 m from Danube Black Sea Canal Agigea locks
- Total land footprint: 239,911 sqm
- Marshalling yard: 63,609 sqm
- Active open storage area: 134,830 sqm
- Warehouses: 18,204 sqm + 2000 (tent)
- Quay length: 2,200 m
- Number of berths: 9
- Draft: -7.0 /-13,80 m
- Railway system: 16,708 m, split up in 8 km / lines as marshalling yard & 8km / lines in terminal

#### **DBSL RO Terminal Key Features – II**





- Lifting & handling equipment:
  - **12** units shore cranes (8 x 3.5t & 4 x 20t)
  - 2 units mobile cranes (2 x 63 t)
  - 1 unit heavy lift crane 270t
  - 1 unit floating crane of 35t lifting capacity
  - 1 tug boat & 2 rail engines (one active)
- 20 units forklifts starting from 2 to up to 25 to lifting capacity (2 x 25t, 2 x 16t, 16 x 3→7t)
- **2** reach stackers of 45 to for containers

#### **DBSL RO – Main activities**





- Cargo Handling & Stevedoring
- Container Freight Station ( CFS)
- Full Truck Load Domestic & International
- Logistics for automotive
- Ship Agency
- Pushing / Tugging River Vessels









#### **DBSL RO – Footprint of operations**





#### Laminate & steel





#### Laminate & steel





#### Laminate & steel









#### Silo activities









#### **