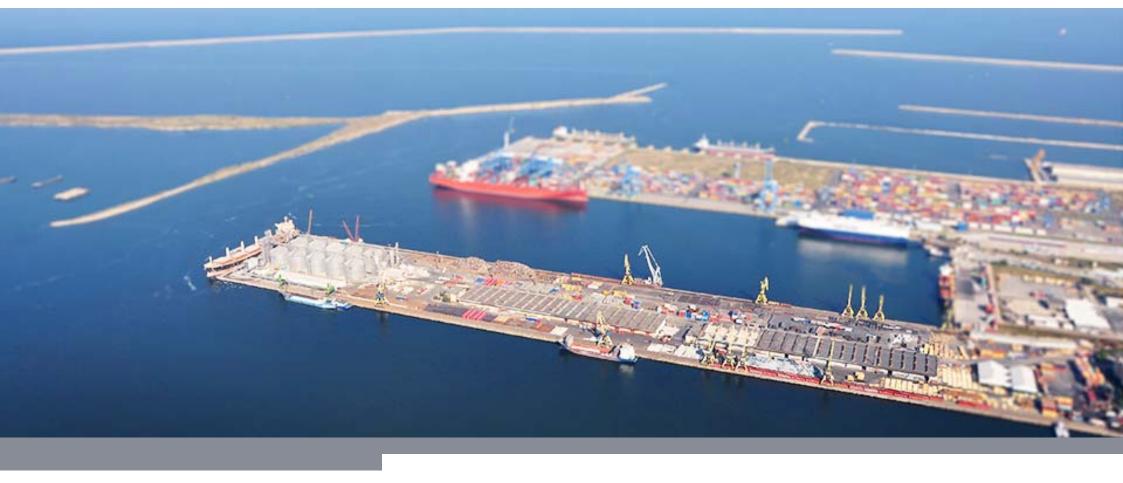

#### DBSL RO – Port Operations: Mol 1S Constanta Turning plate between five different transport modes

Easy access from the Sea

Positioned right at the gate of Black Sea-Danube channel

Strong Rail connection & own marshalling yard

Easy Road access from the highway & new bridge

Next door to the main Container terminal (CSCT)

### DB Schenker Constanta cargo terminal HUB connecting Black Sea – Lower Danube & Caspian Sea

### Largest general cargo terminal

in Constanta with draft up to 14m Cargo handling and transport services—all from a single source