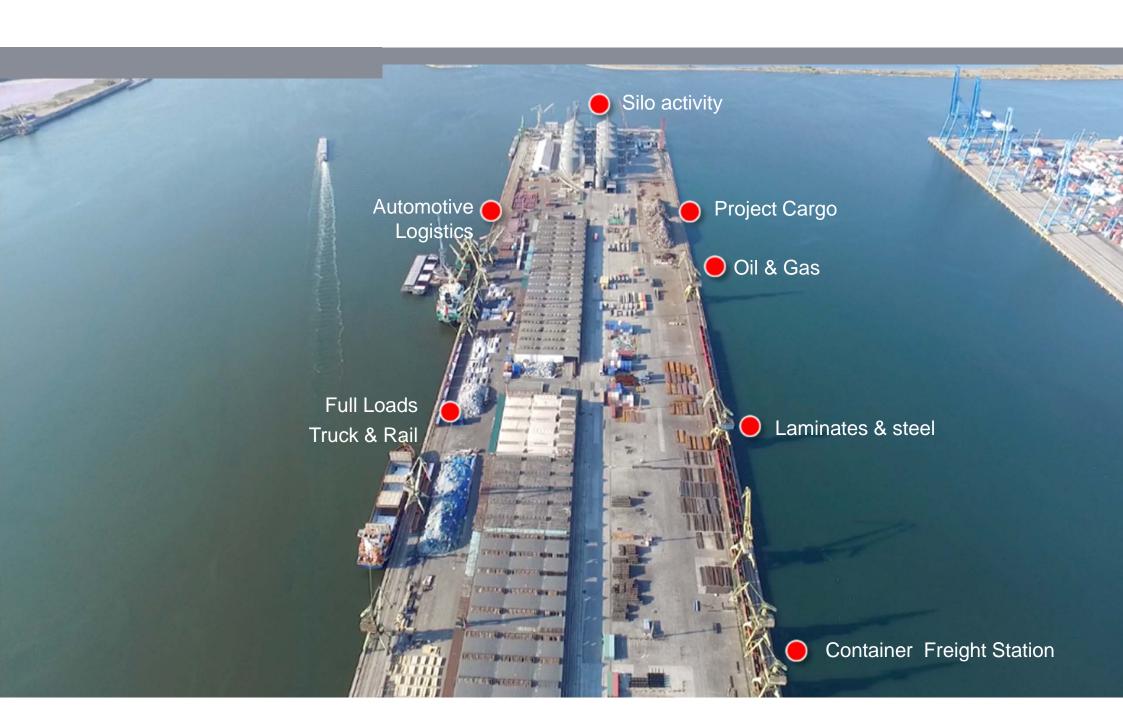

#### **DBSL RO – Footprint of operations**

#### Laminate & steel

#### Silo activities

#### **Container Freight Station**

#### **Logistics services**