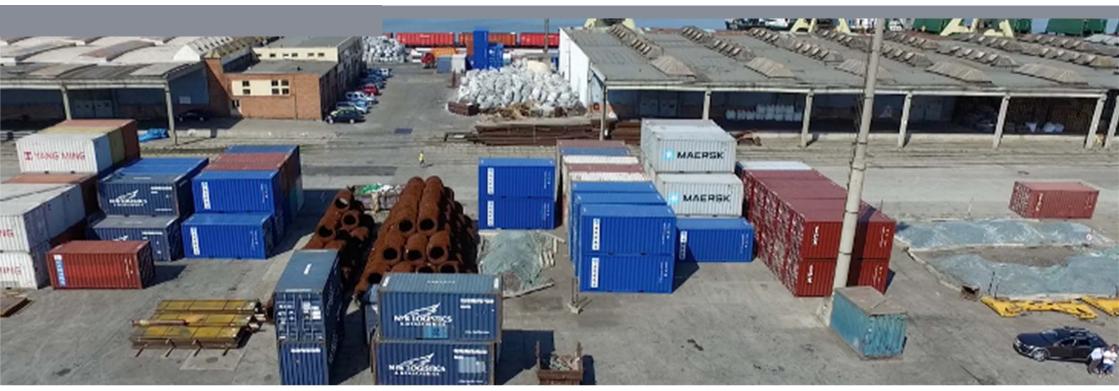

t:
  - **12** units shore cranes (8 x 3.5t & 4 x 20t)
  - 2 units mobile cranes (2 x 63 t)
  - 1 unit heavy lift crane 270t
  - 1 unit floating crane of 35t lifting capacity
  - 1 tug boat & 2 rail engines (one active)
- 20 units forklifts starting from 2 to up to 25 to lifting capacity (2 x 25t, 2 x 16t, 16 x 3→7t)
- **2** reach stackers of 45 to for containers

#### **DBSL RO – Main activities**





- Cargo Handling & Stevedoring
- Container Freight Station ( CFS)
- Full Truck Load Domestic & International
- Logistics for automotive
- Ship Agency
- Pushing / Tugging River Vessels









#### **DBSL RO – Footprint of operations**





#### Laminate & steel





#### Laminate & steel





#### Laminate & steel









#### Silo activities









#### **Container Freight Station**











#### **Logistics services**





## Reference Projects Diamond Offshore Drilling Inc. – Rig – 2014 & 2016





#### Reference Projects Project Cargo – September 2015









## Reference Projects 401ton gas turbine – transshipment to Russia – June 2015





#### Reference Projects HHL Valparaiso – Heavy Lift operation – June 2015









# Reference Projects Project Cargo – Wind Turbines operation – 2014









#### Reference Projects Project Cargo – June 2014











# Reference Projects O&G Petrochemical equipment – May 2014











#### Reference Projects Heavy Lift operation – September 2015





#### Reference Projects M/V HTC Delta laminates operation – September 2015





### DB Schenker Logistics Romania Your Contacts





Ramona Pavlicu
Head of Commercial Departm