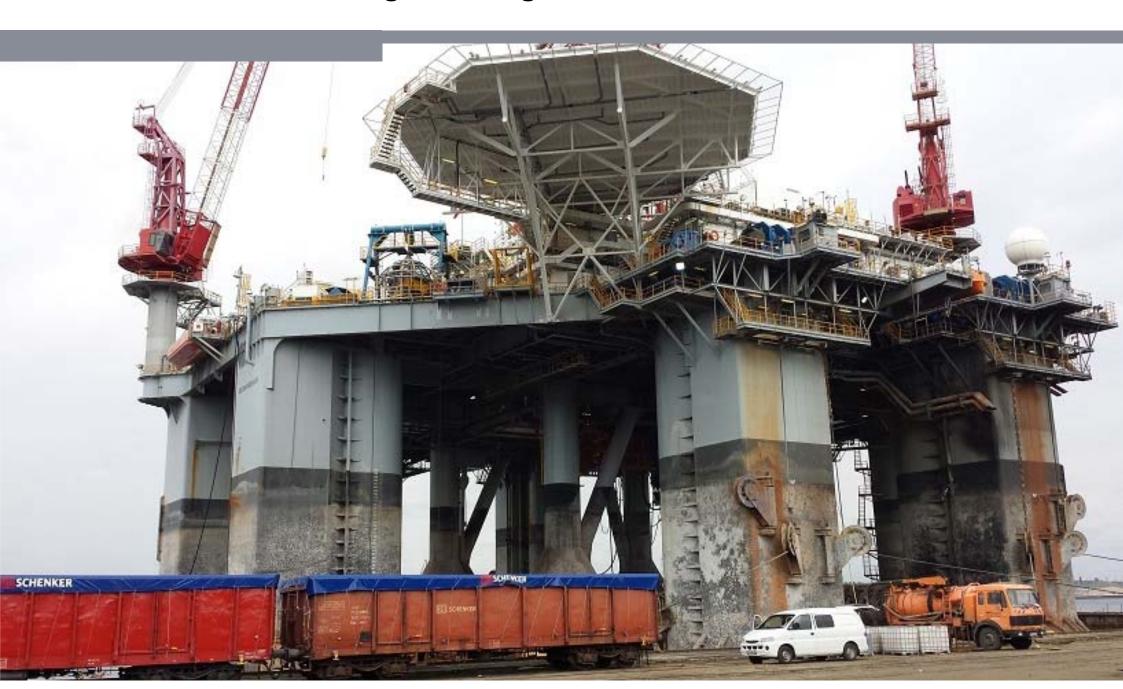

e 270t
  - 1 unit floating crane of 35t lifting capacity
  - 1 tug boat & 2 rail engines (one active)
- 20 units forklifts starting from 2 to up to 25 to lifting capacity (2 x 25t, 2 x 16t, 16 x 3→7t)
- **2** reach stackers of 45 to for containers

#### **DBSL RO – Main activities**





- Cargo Handling & Stevedoring
- Container Freight Station ( CFS)
- Full Truck Load Domestic & International
- Logistics for automotive
- Ship Agency
- Pushing / Tugging River Vessels









#### **DBSL RO – Footprint of operations**





#### Laminate & steel





#### Laminate & steel





#### Laminate & steel









#### Silo activities









#### **Container Freight Station**











#### **Logistics services**





## Reference Projects Diamond Offshore Drilling Inc. – Rig – 2014 & 2016





#### Reference Projects Project Cargo – September 2015









## Reference Projects 401ton gas turbine – transshipment to Russia – June 2015





#### Reference Projects HHL Valparaiso – Heavy Lift operation – June 2015









# Reference Projects Project Cargo – Wind Turbines operation – 2014









#### Reference Projects Project Cargo – June 2014











# Reference Projects O&G Petrochemical equipment – May 2014











#### Reference Projects Heavy Lift operation – September 2015





#### Reference Projects M/V HTC Delta laminates operation – September 2015





### DB Schenker Logistics Romania Your Contacts





Ramona Pavlicu
Head of Commercial Department
ramona.pavlicu@dbschenker.com



Adrian Mihaita
Branch Manager Mol 1 Constanta Sud
adrian.mihaita@dbschenker.com