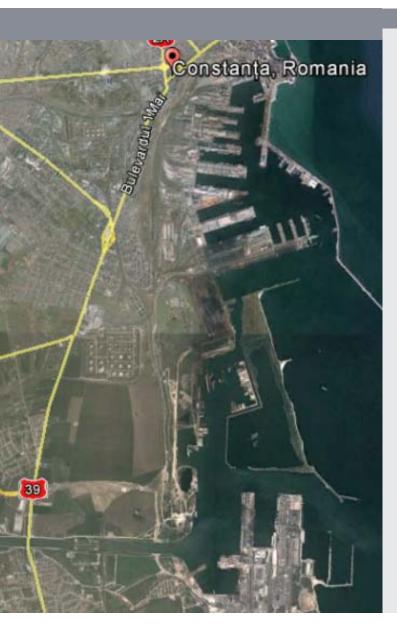

#### **DBSL RO – Terminal Key Features – I**

- Location: Constantza South Port Area 400 m from Danube Black Sea Canal Agigea locks
- Total land footprint: 239,911 sqm
- Marshalling yard: 63,609 sqm
- Active open storage area: 134,830 sqm
- Warehouses: 18,204 sqm + 2000 (tent)
- Quay length: 2,200 m
- Number of berths: 9
- Draft: -7.0 /-13,80 m
- Railway system: 16,708 m, split up in 8 km / lines as marshalling yard & 8km / lines in terminal