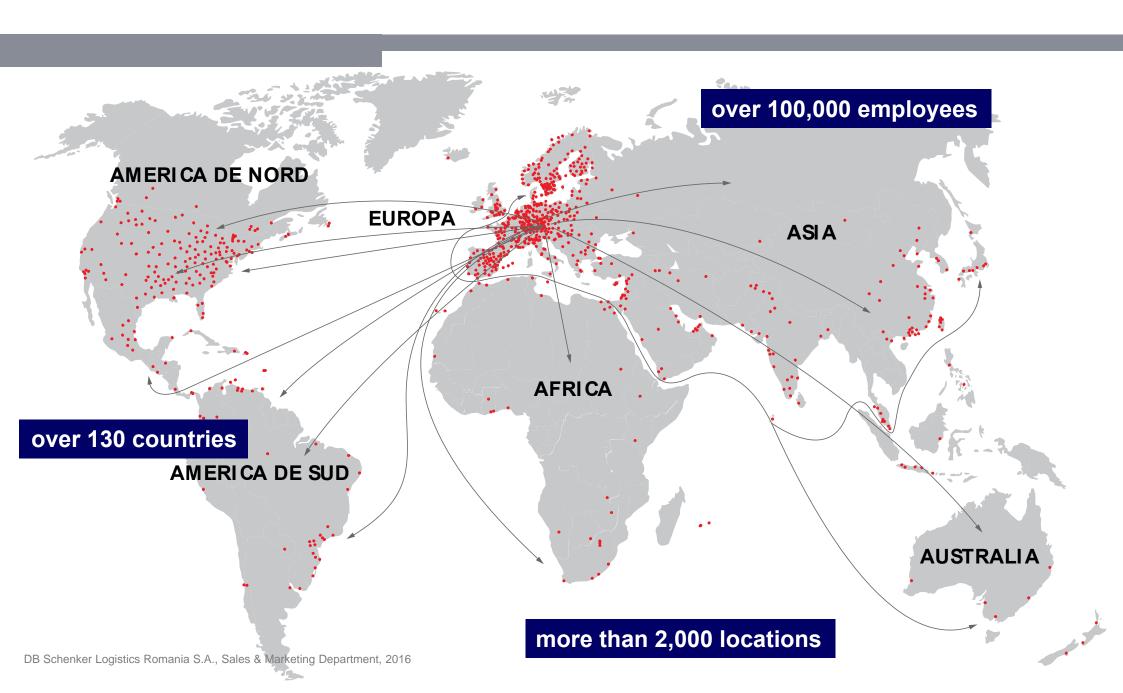

| 4.9                     | 562                     | 44.1             |
| DB Netze Stations                 | 1.1                     | 240                     | 5.1              |
| DB Netze Energy                   | 2.7                     | 55                      | 1.8              |
| DB SCHENKER                       |                         |                         |                  |
| DB Schenker Rail                  | 4.8                     | 46                      | 31.3             |
| DB Schenker Logistics             | 14.8                    | 332                     | 67.4             |
| Mobility<br>Networks<br>Logistics | 39.7                    | 2,1                     | 306.9            |

#### **DB Schenker Logistics – Worldwide footprint**





#### **DB Schenker Logistics Romania (DBSL Ro)**



DB Schenker is
Romania's <u>number one</u>
logistics and transport
service provider\*

#### Facts & Figures:

■ **Head Office:** Bucharest

Network: 5 branches and

over 60 offices

**■ Employees:** 1,155

**Turnover:** € 103 mil. (2015)



<sup>\*</sup>Source: Top Romanian Logistics Operators, Tranzit Magazine

#### **DBSL RO – Services Portfolio**





#### DBSL RO – Port Operations: Mol 1S Constanta Turning plate between five different transport modes



Easy access from the Sea

Positioned right at the gate of Black Sea-Danube channel

Strong Rail connection & own marshalling yard

Easy Road access from the highway & new bridge

Next door to the main Container terminal (CSCT)



### DB Schenker Constanta cargo terminal HUB connectin