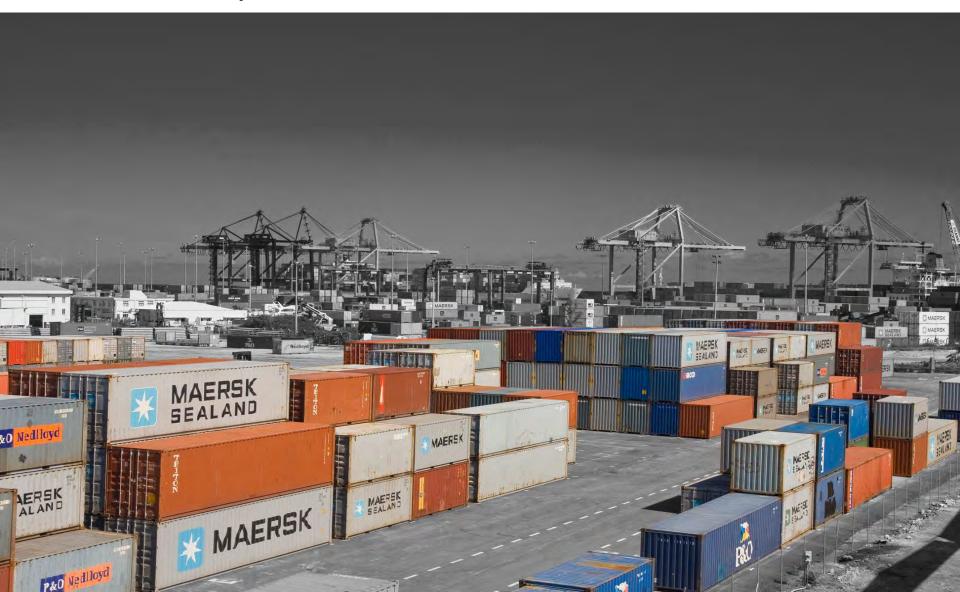

# **CONTAINER PARK**

Dry container : 7,000 TEU capacity Refer containers: 96 points

#### TRUCK FLEET 115 METERS OF PRIVATE QUAY AT PORT

Strategically positioned next to the Container Terminal to facilitate throughput of goods in and out of the port area

Personalized approach through a dedicated logistic service

The respect of international standards (ISO 9001-2008; EU; HACCP)