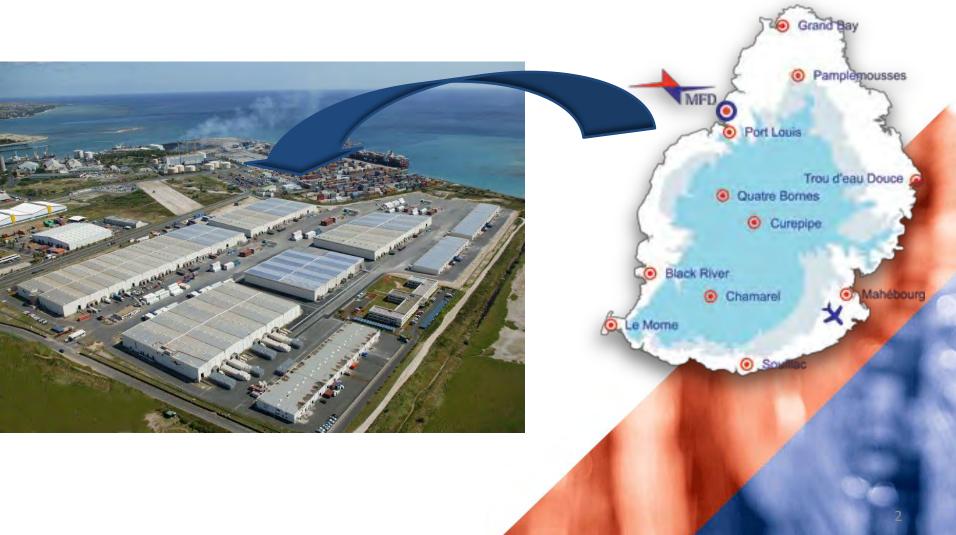

# **25 HECTARES**

## OF INFRASTRUCTURE SITUATED IN THE FREEPORT AREA

### 14,000 m<sup>2</sup> INDUSTRIAL ZONES

8