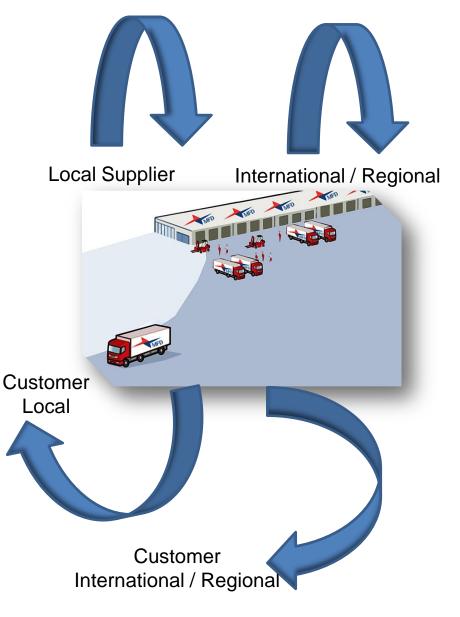

#### Freight Management

- Air / Sea Freight services from all destinations
- Customs clearing Import
- Inland transport towards MFD
- Dry and Cold Warehousing
  - Online stock tracking
  - Order perps. / ready to shop-floor orders
  - Value Added services
  - Inland transport towards customer
- Freight Management
  - Air / Sea Freight services to all destinations
  - Customs clearing Export

### **A regional Logistics Platform**

One stop shop for a better centralization and control of flows

Supply chain consolidation of dry, chilled and frozen goods on a single logistics platform

Fully secured area 24 hours a day

## MFD clients business model

- Freeport industrials adding value to non finished goods in Mauritius and exporting to consumption markets
  - International distributors going through Mauritius for its strategic geographic position
    - Distributors using MFD for its range of logistic services and quality of service