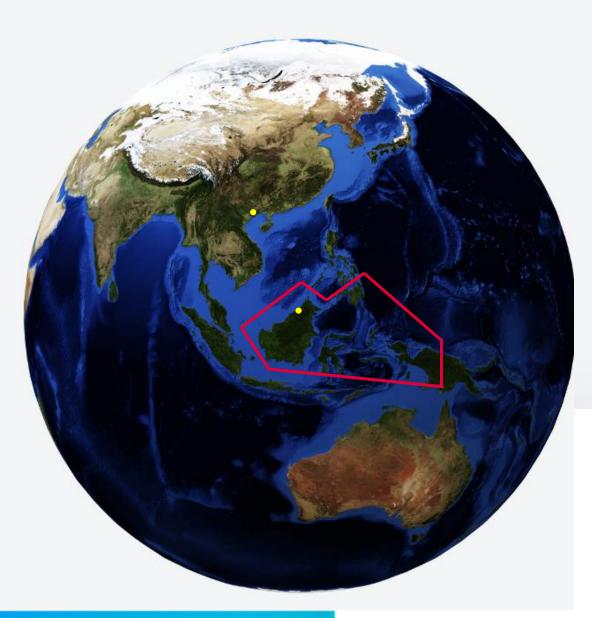

### **OFFICIATION OF MAIDEN CALL FROM MUARA PORT TO BEIBU**

**GULF PORT.** 9<sup>th</sup> July 2023, MPC had its maiden container voyage from Muara Port to Beibu Gulf Port of China, marking a new shipping route between Brunei and China.

We stand and bear witness to the potential for increased trade, growth and connectivity. This is crucial to the development of Brunei's economy and BIMP-EAGA region as it will facilitate import and export and open new markets

This would promote investments and trade among these countries including Brunei, expand and provide opportunities as well as collaborations among BIMP-EAGA enterprises.

The objective is to spur businesses and attract more foreign direct investments (FDIs).