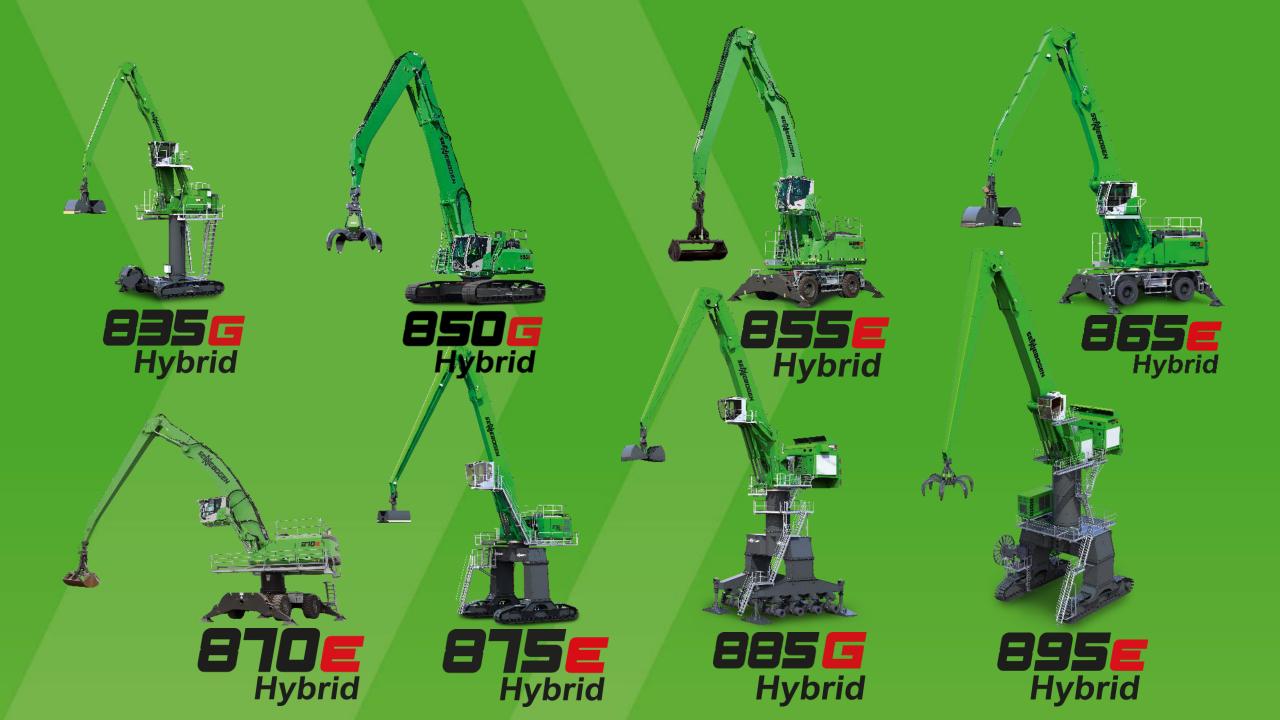

- **SLOW CYCLE**
- ❖ DIFFICULT ATTACHMENT CHANGE
- **\*** EXPENSIVE
- ✓ LONG REACH
- ✓ HIGH LIFT CAPACITY
- ✓ GOOD VIEW

- ✓ FAST
- ✓ QUICK ATTACHMENT CHANGE
- ✓ SIMPLE OPERATING
- ✓ PRECISE
- ✓ LONG REACH
- ✓ HIGH LIFT CAPACITY
- ✓ GOOD VIEW