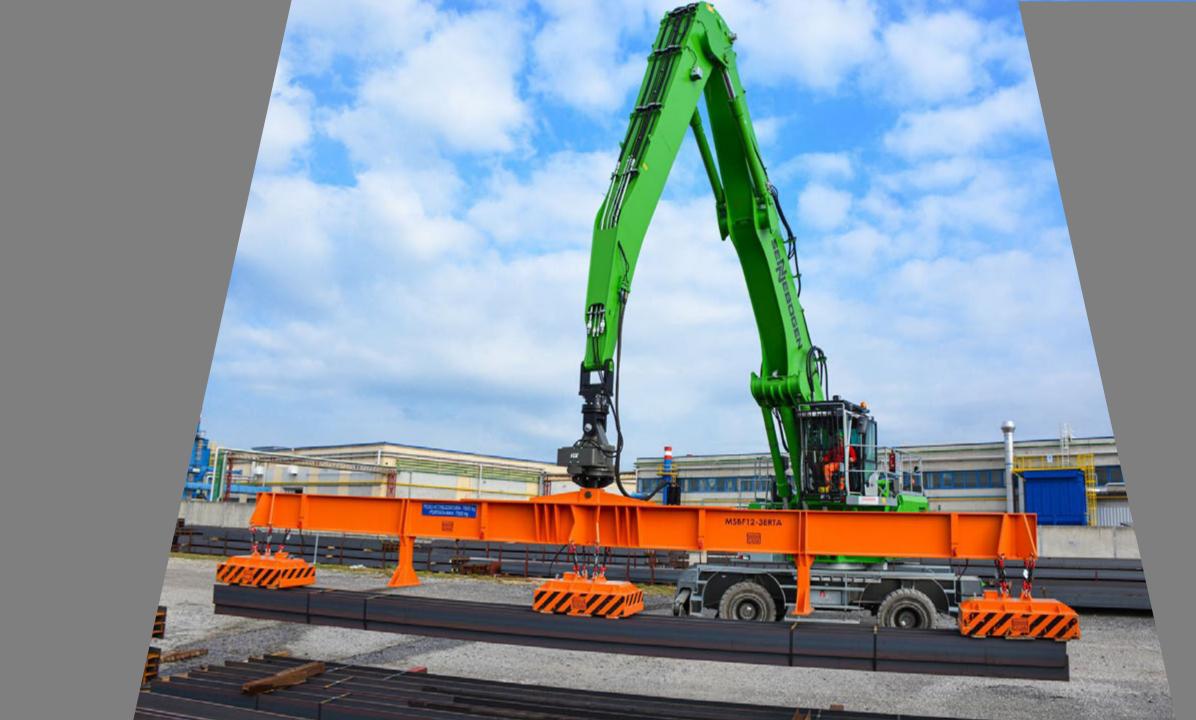

### WHICH MATERIALS

✓ DRY BULK (GRAINS, FERTILIZER, COAL, ETC.)

✓ SCRAP METAL

✓ TIMBER

✓ BREAK BULK (PIPES, BAGS, COILS, ETC.)