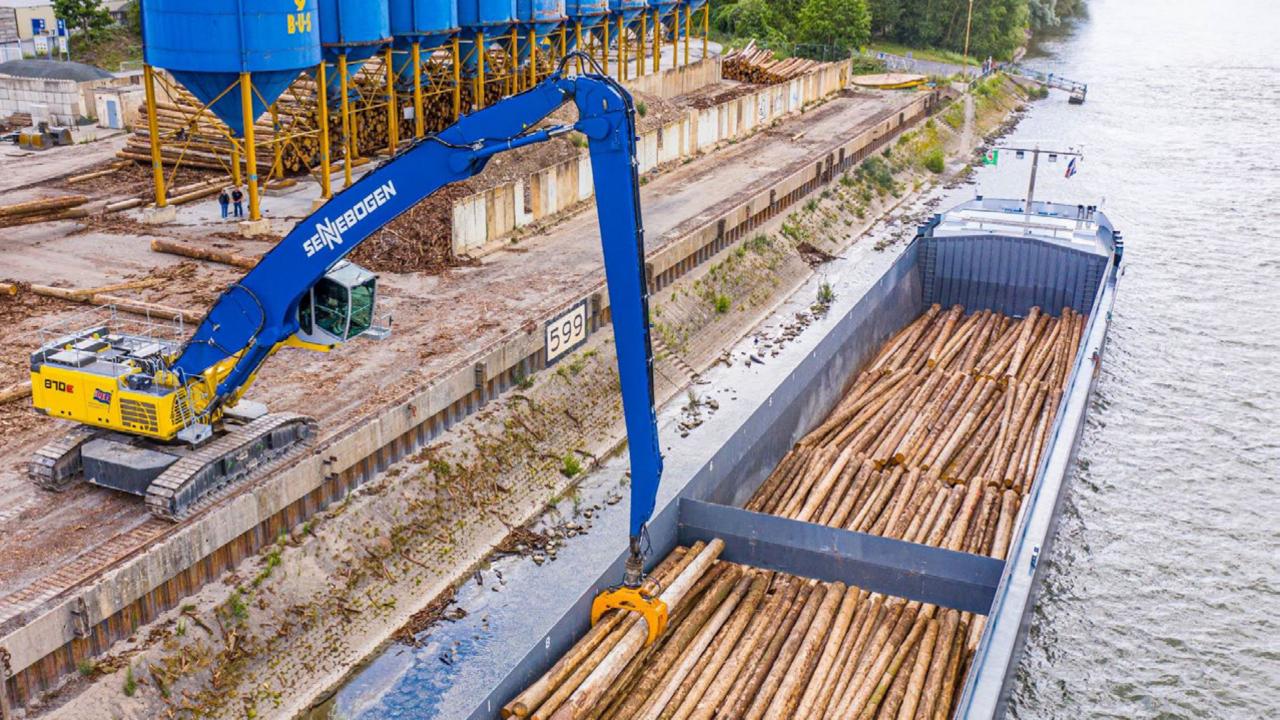

### WHICH MATERIALS

✓ DRY BULK (GRAINS, FERTILIZER, COAL, ETC.)

✓ SCRAP METAL

✓ TIMBER

✓ BREAK BULK (PIPES, BAGS, COILS, ETC.)