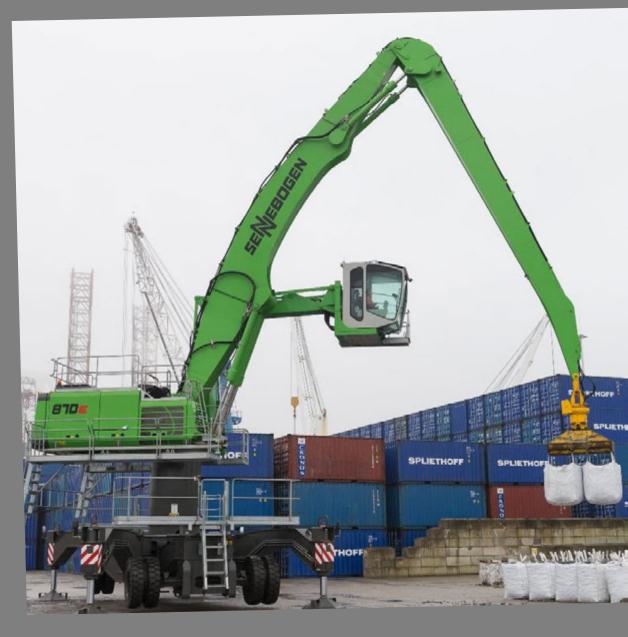

# PHILIPPINE PORTS AND LOGISTICS 2024

THE FUTURE OF BULK HANDLING IN THE PHILIPPINES

HEAD OF SALES
MATERIAL HANDLING SOLUTIONS

- DESGINED FOR EXCAVATING
- ❖ NOT OPTIMIZED FOR BULK HANDLING
- ✓ FAST
- ✓ QUICK ATTACHMENT CHANGE
- ✓ SIMPLE OPERATING
- ✓ PRECISE

- **SLOW CYCLE**
- ❖ DIFFICULT ATTACHMENT CHANGE
- **\*** EXPENSIVE
- ✓ LONG REACH
- ✓ HIGH LIFT CAPACITY
- ✓ GOOD VIEW

- ✓ FAST
- ✓ QUICK ATTACHMENT CHANGE
- ✓ SIMPLE OPERATING
- ✓ PRECISE
- ✓ LONG REACH
- ✓ HIGH LIFT CAPACITY
- ✓ GOOD VIEW

### WHICH MATERIALS

✓ DRY BULK (GRAINS, FERTILIZER, COAL, ETC.)

✓ SCRAP METAL

✓ TIMBER

✓ BREAK BULK (PIPES, BAGS, COILS, ETC.)