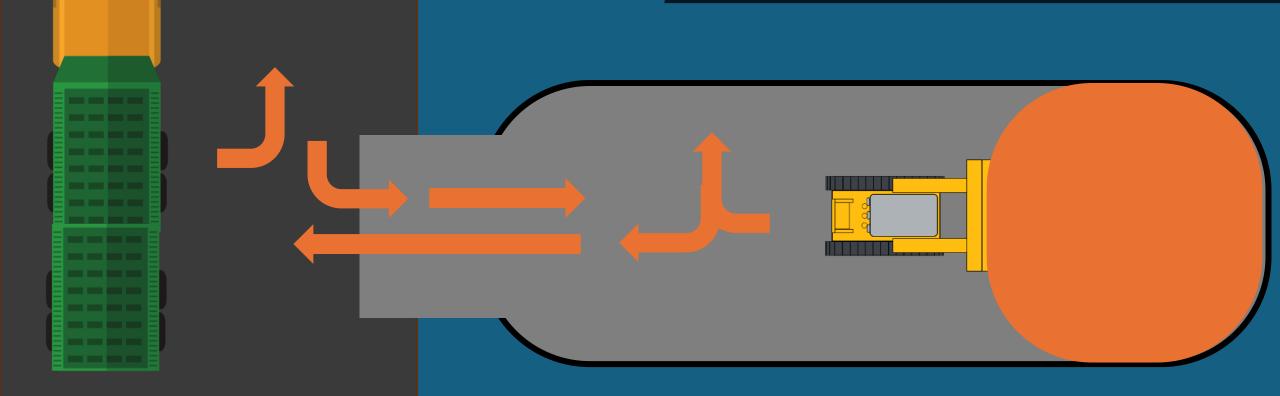

### WHICH MATERIALS

✓ DRY BULK (GRAINS, FERTILIZER, COAL, ETC.)

✓ SCRAP METAL

✓ TIMBER

✓ BREAK BULK (PIPES, BAGS, COILS, ETC.)