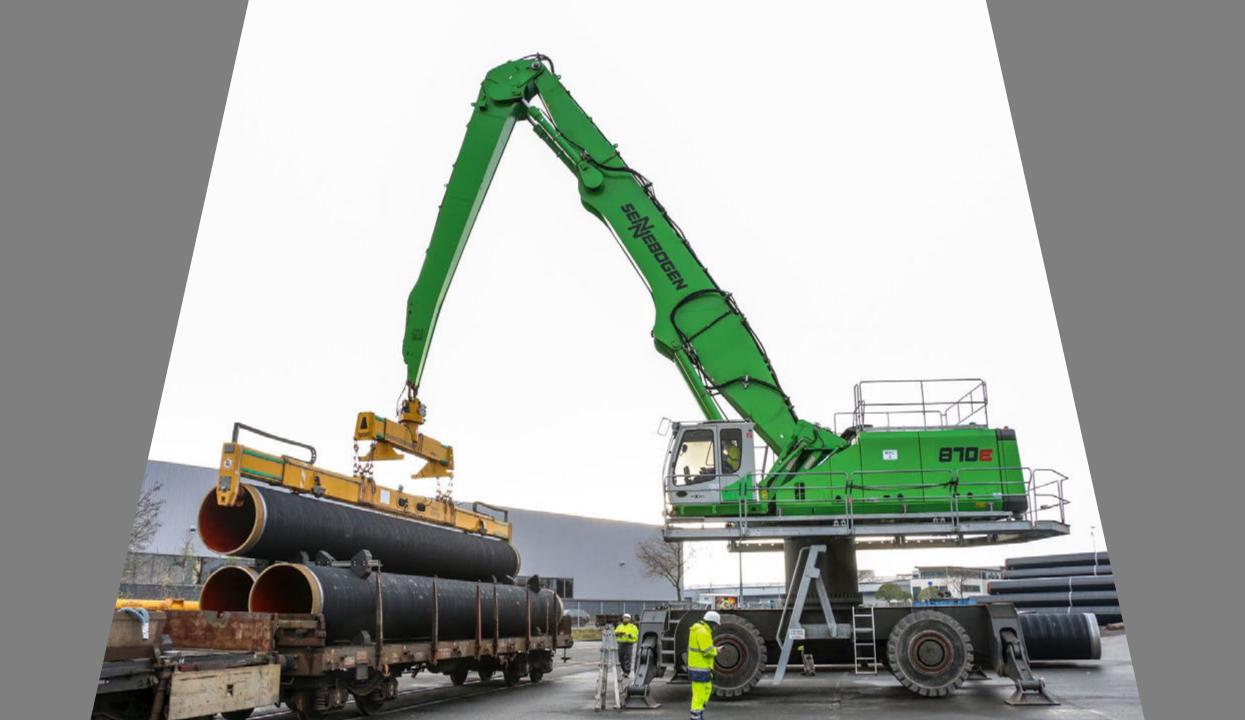

### WHICH MATERIALS

✓ DRY BULK (GRAINS, FERTILIZER, COAL, ETC.)

✓ SCRAP METAL

✓ TIMBER

✓ BREAK BULK (PIPES, BAGS, COILS, ETC.)