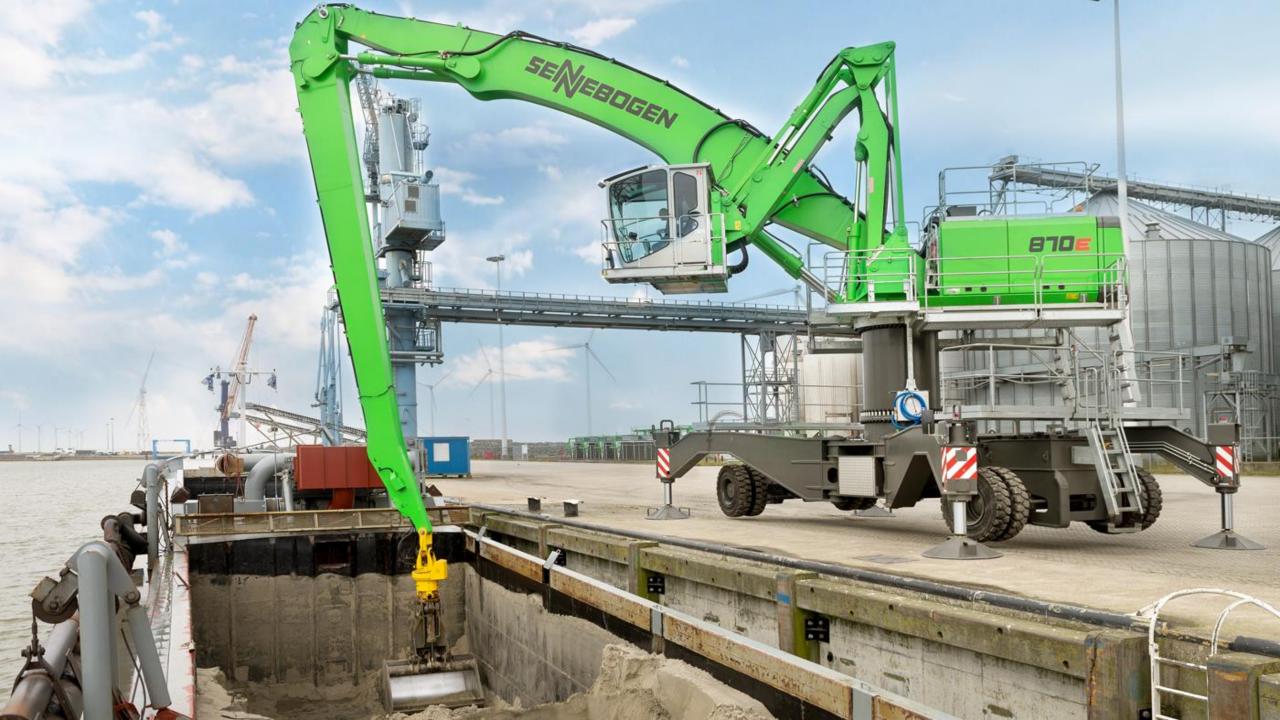

### WHICH MATERIALS

✓ DRY BULK (GRAINS, FERTILIZER, COAL, ETC.)

✓ SCRAP METAL

✓ TIMBER

✓ BREAK BULK (PIPES, BAGS, COILS, ETC.)