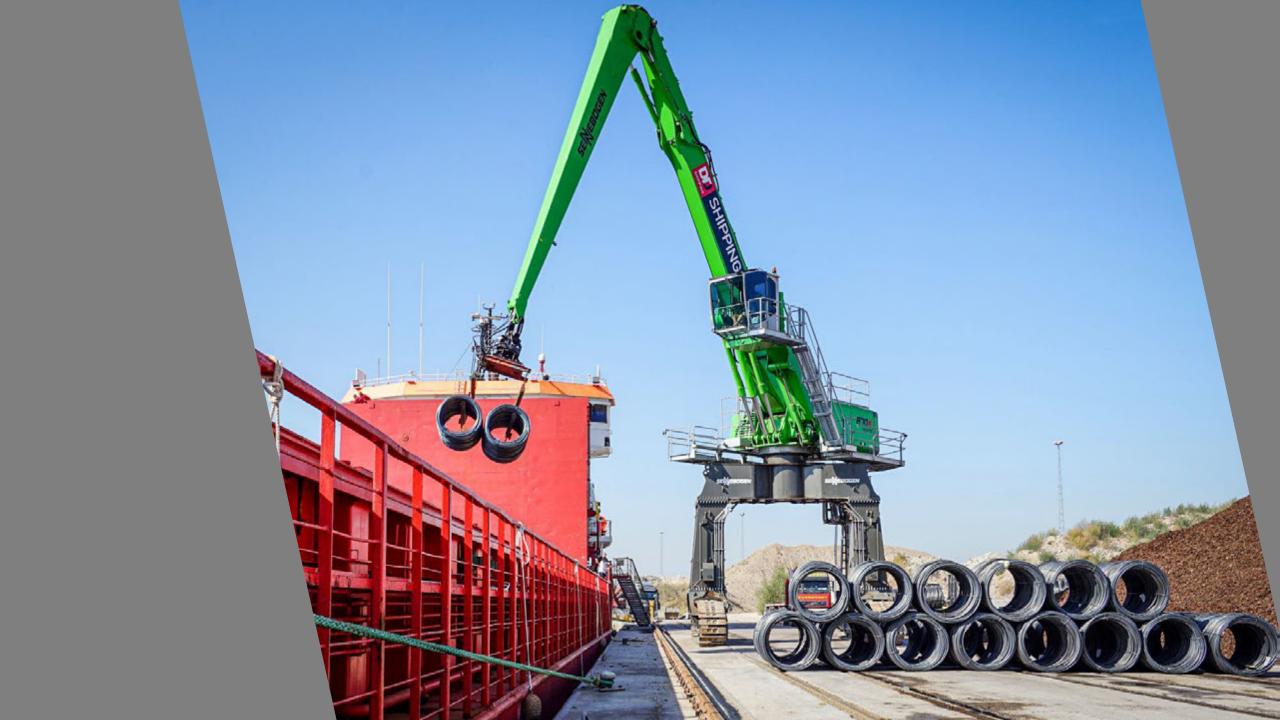

### WHICH MATERIALS

✓ DRY BULK (GRAINS, FERTILIZER, COAL, ETC.)

✓ SCRAP METAL

✓ TIMBER

✓ BREAK BULK (PIPES, BAGS, COILS, ETC.)