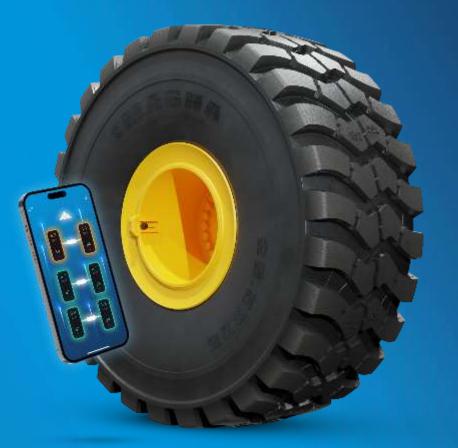

### **Always Connected.**

Magna TPMS - a commitment to delivering unparalleled insights and operational efficiency for your fleet, setting the standard for precision, confidence, and always-on connectivity.

- Uninterrupted Connectivity, Anytime, Anywhere
- Beyond Monitoring: A Comprehensive Fleet Management Tool
- Global Accessibility with User-Friendly Interfaces
- Effortless Installation, Universal Compatibility
- Cost-Effective Fleet Management
- Precision, Confidence, and Cost Reduction

# Much more than TPMS.

- Tyre Pressures even when vehicle unpowered
- Tracking even when vehicle unpowered
- Know if the vehicle has moved
- Security in accordance with Thatcham S5
- Engine characteristics and fault codes
- Usage statistics to support service contracts