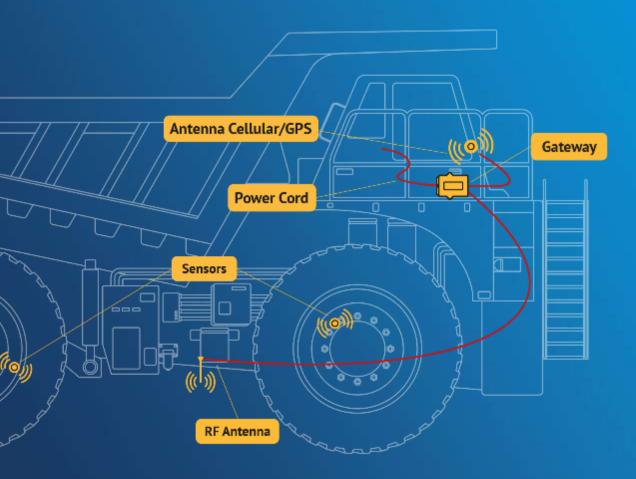

# Key Components.

### **TPMS Sensor**

-

- On-Valve Sensor
- Standard & Large Bore
- No need to remove tyre

12 12 9 2 10 9 9

I HIL ATTA DARKS

#### Magna Gateway

- Flexible Hardware with multiple I/O capability
- Cellular/GPS/Bluetooth
- Battery Backed

#### Mobile App & Desktop

- Helps diagnose any problems
- Easy to configure parameters
- Easy to set up
- Alerts 'on-the-go'

#### Reports

- Tyre reports
- Mileage
- Hours
- Journeys
- Problems

### Easy to Install.

*30 – 60 minutes depending on the complexity of the vehicle or machine* 

- Easy Install No need to remove tyres
- Pre-programed for your vehicle(s)
- Simple Set-up