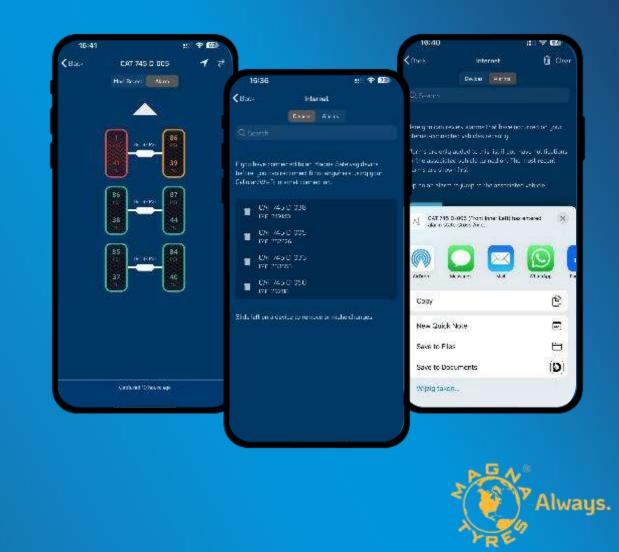

### Data Insight – Mobile App & Alerts.

- View TPMS data on any vehicle (authorised)
- Received detailed alerts via Notification Centre on smartphone
- Take immediate action
- Monitoring and sharing alerts 'on-the-go'
- Every vehicle & tyre information
- Email with full interactive links to web application

### Add-on: In-Cab Receiver.

- Small, discrete unit
- Will light up amber or red depending on alert type (TPMS, WL, Hub Temp)
- Controlled via ATLAS (Master)
- Flash RED when alert has been ACTIONED and requires urgent response: human triage of problem