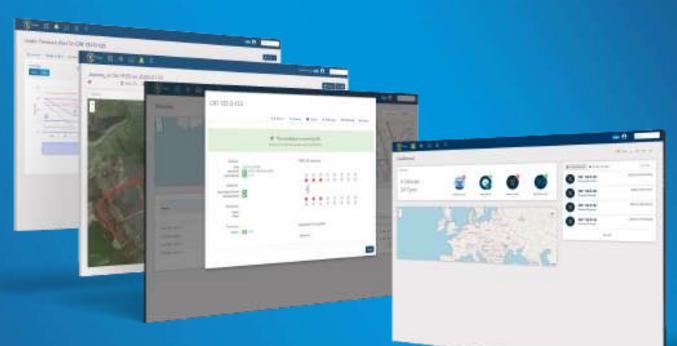

## **Data Insight –** Web Application.

- Dashboard By exception
- Alert highlighted immediately
- Every vehicle & tyre information
- Authentic Data, Real Impact
- Drill down into tyre behaviour
- Detailed Journey Analysis
- Detailed Reports
- Available in 12 languages