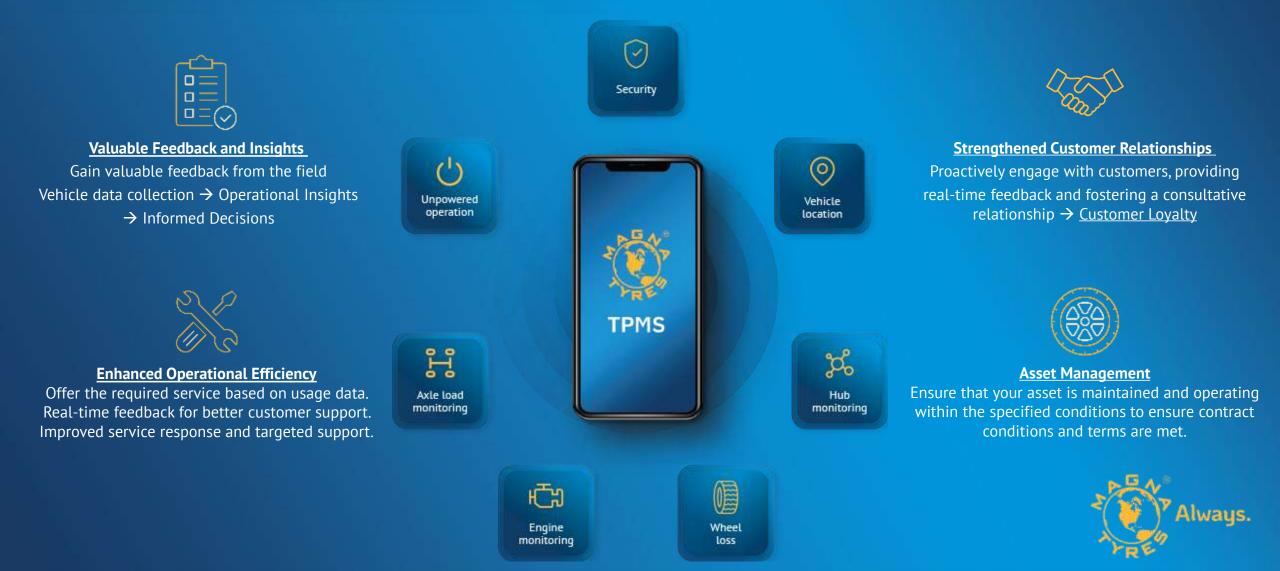

# Key Components.

### **TPMS Sensor**

-

- On-Valve Sensor
- Standard & Large Bore
- No need to remove tyre

12 12 9 2 10 9 9

I HIL ATTA DARKS

#### Magna Gateway

- Flexible Hardware with multiple I/O capability
- Cellular/GPS/Bluetooth
- Battery Backed

#### Mobile App & Desktop

- Helps diagnose any problems
- Easy to configure parameters
- Easy to set up
- Alerts 'on-the-go'

#### Reports

- Tyre reports
- Mileage
- Hours
- Journeys
- Problems

# Much more than TPMS.

- Tyre Pressures even when vehicle unpowered
- Tracking even when vehicle unpowered
- Know if the vehicle has moved
- Security in accordance with Thatcham S5
- Engine characteristics and fault codes
- Usage statistics to support service contracts