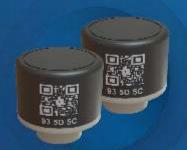

### **TPMS Sensor**

-

- On-Valve Sensor
- Standard & Large Bore
- No need to remove tyre

12 12 9 2 10 9 9

I HIL ATTA DARKS