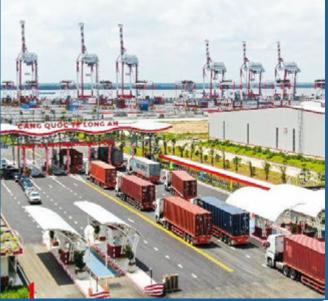

1,935 ha

in Can Giuoc District, Long An Province.

#### **Total Port Area: 147ha**

Current: 7 berths | Future: 9 berths | Warehouse & Yard : 1 million m2

### **Equipment & Facilities**