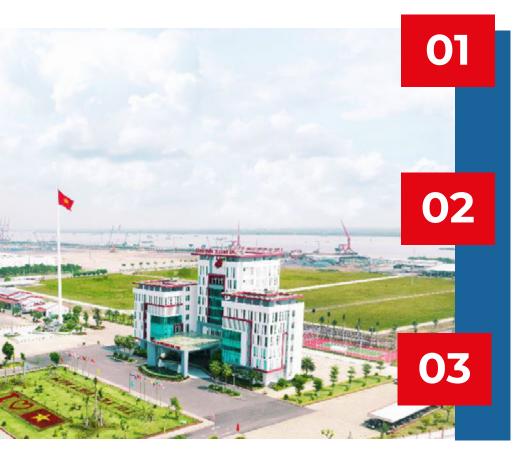

## Developing an entire ecosystem

Flagship project of the master development plan of **Dongtam Group**, investing in **modern equipment**, **technology and systems**.

The project cluster spans a total of

1,935 ha

in Can Giuoc District, Long An Province.

#### **Total Port Area: 147ha**

Current: 7 berths | Future: 9 berths | Warehouse & Yard : 1 million m2