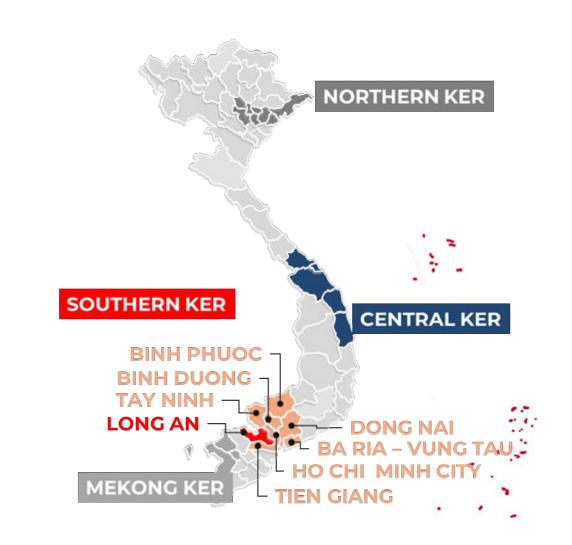

## SOUTHERN KEY ECONOMIC REGION

Area 30,585 km<sup>2</sup>

Population 19 million

**% Total VN Pop. 17%** 

% Total VN GDP >30-40%

**Total Exports** 40%

**Total FDI capital** 44%

Provinces 8

#### **Long An Province Potential**

Strategic location connecting HCMC, southeastern Vietnam, and the 12 provinces of Mekong Delta with the rest of the world

**2023: 116** FDI projects, total registered capital of **\$600 million**.