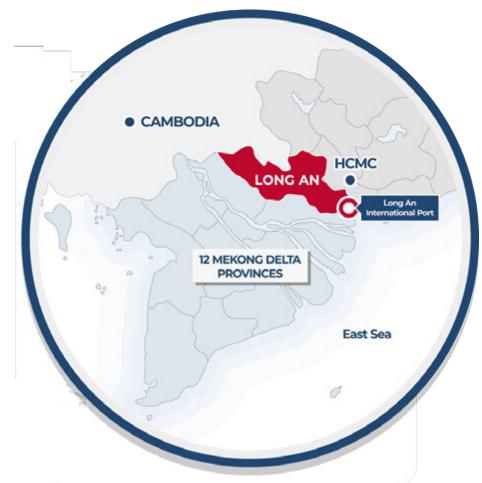

#### **Long An Province Potential**

Strategic location connecting HCMC, southeastern Vietnam, and the 12 provinces of Mekong Delta with the rest of the world

**2023: 116** FDI projects, total registered capital of **\$600 million**.

#### **Competitive Advantages**

- Strategic location connecting HCMC, southeastern Vietnam, and the 12 provinces of Mekong Delta with the world
- No infrastructure surcharge
- Capable of receiving large vessels from 70,000 to 100,000 DWT
- Continuous berth length (1,670 to 2,368m) allows flexible berthing