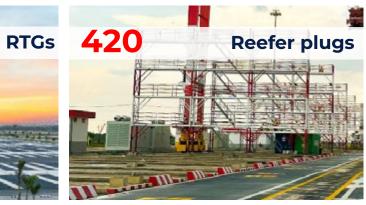

### **Equipment & Facilities**

### **Container and General Cargo Handling Capability**

Capacity 2024-2025 **1,000,000 TEU** 

9 berths
with continuous berth
length of 2,368 m,
capable of handling
up to 100,000 DWT

Modern equipment STS & RTG cranes 100% Japan-made