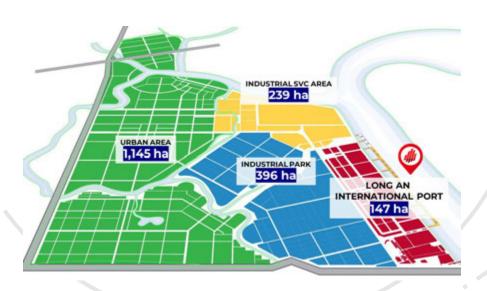

## Developing an entire ecosystem

Flagship project of the master development plan of **Dongtam Group**, investing in **modern equipment**, **technology and systems**.

The project cluster spans a total of

1,935 ha

in Can Giuoc District, Long An Province.

#### **Total Port Area: 147ha**

Current: 7 berths | Future: 9 berths | Warehouse & Yard : 1 million m2