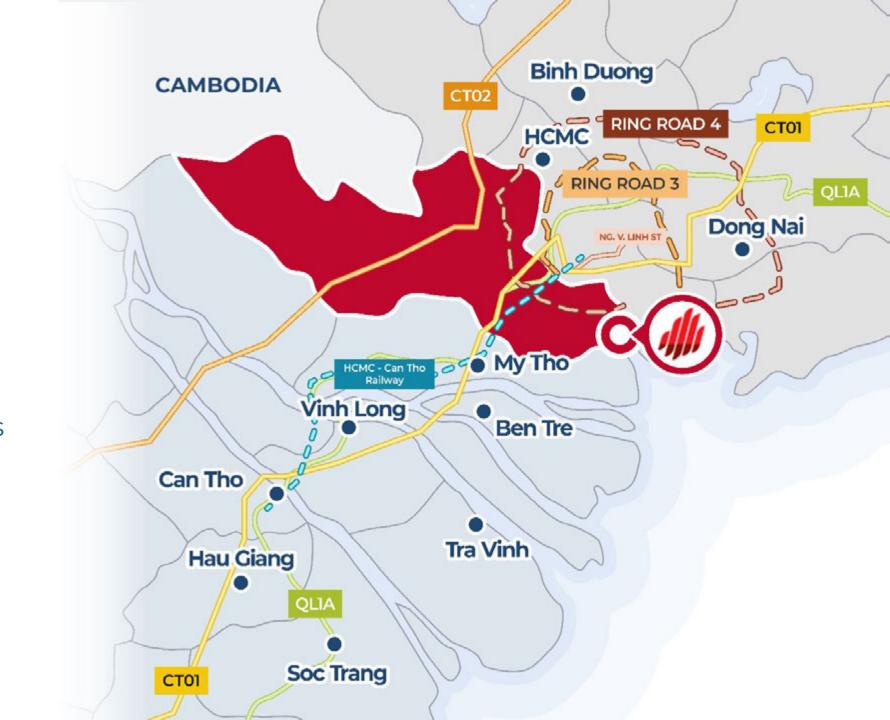

#### **Long An Province Potential**

Strategic location connecting HCMC, southeastern Vietnam, and the 12 provinces of Mekong Delta with the rest of the world

**2023: 116** FDI projects, total registered capital of **\$600 million**.

# Ongoing infrastructure developments

Shortening transit times between Long An, Ho Chi Minh City, and the Southern Key Economic Region

## Logistical Challenges in Southern Vietnam

Gaps in multimodal transportation networks and logistical hubs

### Challenges for the ports in Southern Vietnam

1,935 ha

in Can Giuoc District, Long An Province.