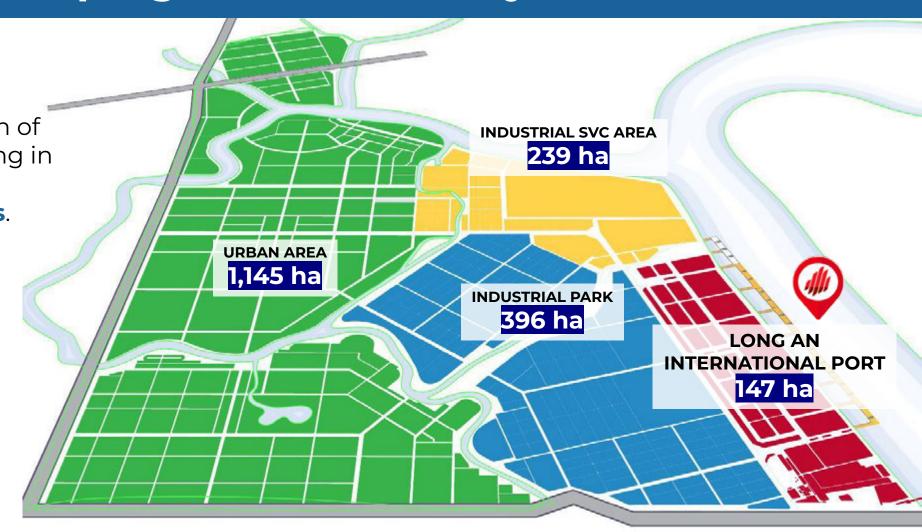

#### **Total Port Area: 147ha**

Current: 7 berths | Future: 9 berths | Warehouse & Yard : 1 million m2

### **Equipment & Facilities**

### **Container and General Cargo Handling Capability**

Capacity 2024-2025 **1,000,000 TEU** 

9 berths
with continuous berth
length of 2,368 m,
capable of handling
up to 100,000 DWT

Modern equipment STS & RTG cranes 100% Japan-made