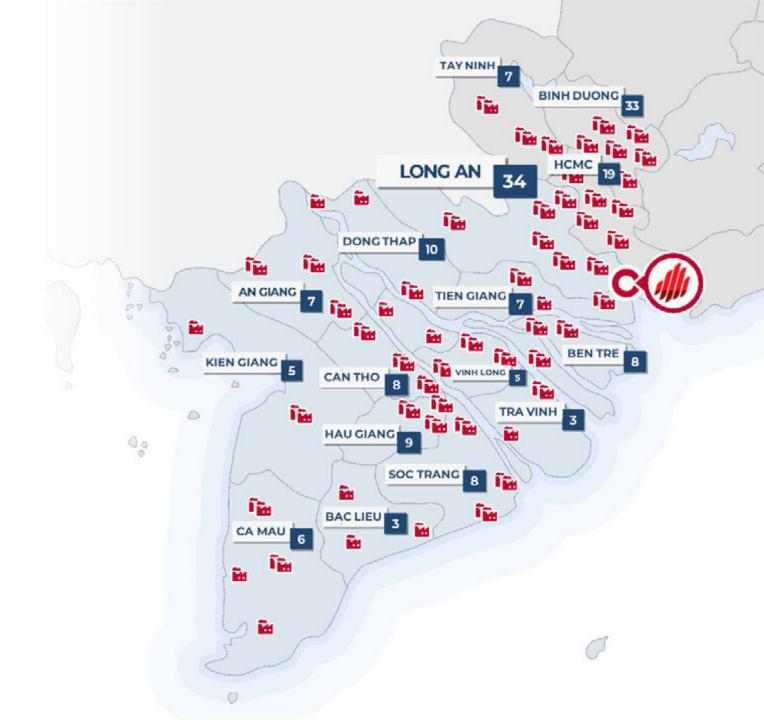

#### **Long An Province Potential**

Strategic location connecting HCMC, southeastern Vietnam, and the 12 provinces of Mekong Delta with the rest of the world

**2023: 116** FDI projects, total registered capital of **\$600 million**.

#### **Competitive Advantages**

- Strategic location connecting HCMC, southeastern Vietnam, and the 12 provinces of Mekong Delta with the world
- No infrastructure surcharge
- Capable of receiving large vessels from 70,000 to 100,000 DWT
- Continuous berth length (1,670 to 2,368m) allows flexible berthing

The only large-scale international logistics hub and port in the Mekong Delta with design capacity of 3Mil TEU and 10Mil tons general cargo