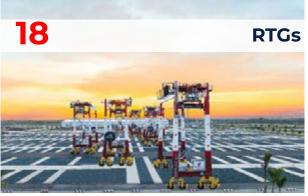

### **Equipment & Facilities**

### **Container and General Cargo Handling Capability**

Capacity 2024-2025 **1,000,000 TEU** 

9 berths
with continuous berth
length of 2,368 m,
capable of handling
up to 100,000 DWT

Modern equipment STS & RTG cranes 100% Japan-made