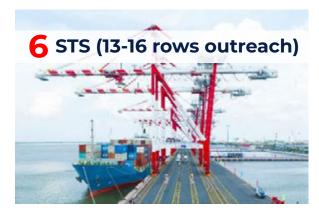

### **Equipment & Facilities**

### **Container and General Cargo Handling Capability**

Capacity 2024-2025 **1,000,000 TEU** 

9 berths
with continuous berth
length of 2,368 m,
capable of handling
up to 100,000 DWT

Modern equipment STS & RTG cranes 100% Japan-made