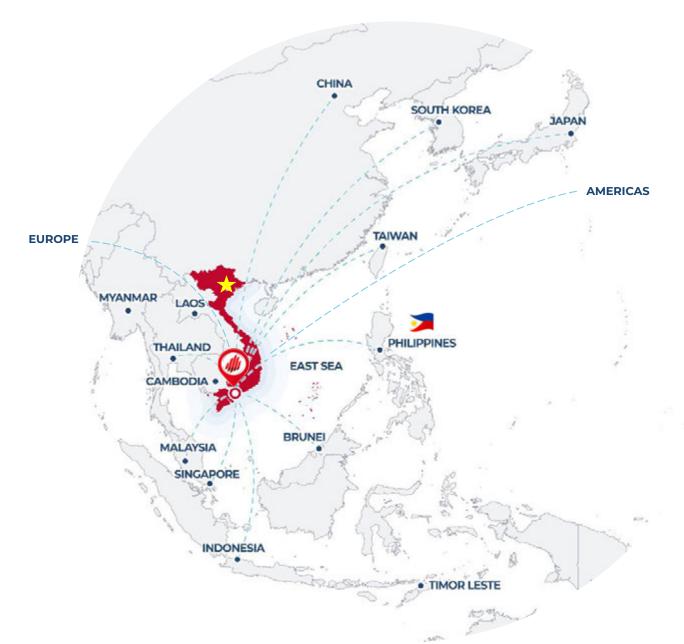

#### **Competitive Advantages**

- Strategic location connecting HCMC, southeastern Vietnam, and the 12 provinces of Mekong Delta with the world
- No infrastructure surcharge
- Capable of receiving large vessels from 70,000 to 100,000 DWT
- Continuous berth length (1,670 to 2,368m) allows flexible berthing

The only large-scale international logistics hub and port in the Mekong Delta with design capacity of 3Mil TEU and 10Mil tons general cargo

### Global cooperation for mutual growth

# WE WELCOME INTERNATIONAL PORT & LOGISTICS PARTNERS

for Cooperation and Investment in Long An Province