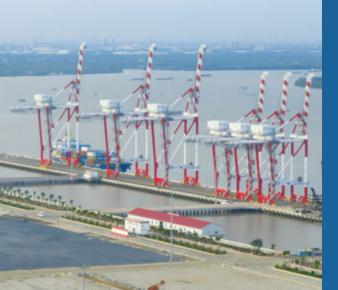

#### **Total Port Area: 147ha**

Current: 7 berths | Future: 9 berths | Warehouse & Yard : 1 million m2

### **Equipment & Facilities**