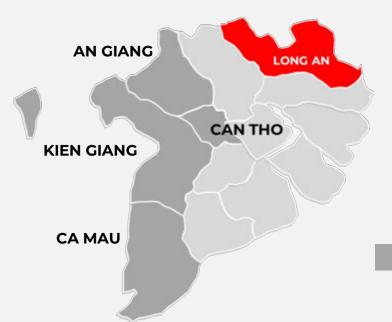

## SOUTHERN KEY ECONOMIC REGION

Area 30,585 km<sup>2</sup>

Population 19 million

**% Total VN Pop. 17%** 

% Total VN GDP >30-40%

**Total Exports** 40%

**Total FDI capital** 44%

Provinces 8

Source: Vietnam Briefing