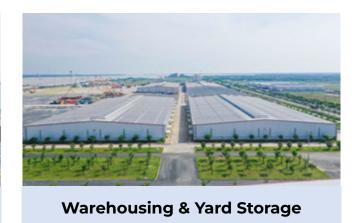

#### **Total Port Area: 147ha**

Current: 7 berths | Future: 9 berths | Warehouse & Yard : 1 million m2

Commitment to the customer for overall cost savings

- Continuously upgraded management and operations technology systems
- Wide turning radius (400m) enables easy vessel maneuvering
- Massive warehouse and yard space up to 1Mil m<sup>2</sup> for varieties of cargo