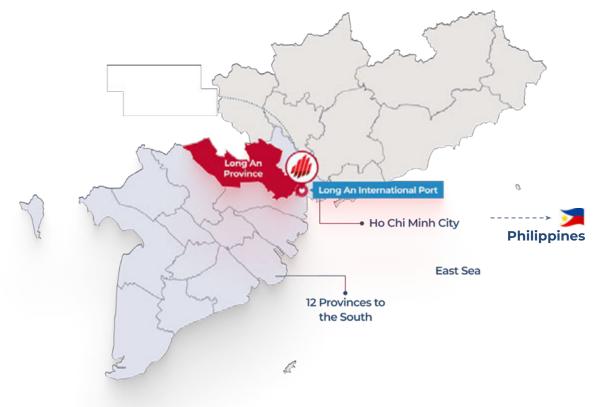

#### **Long An Province Potential**

Strategic location connecting HCMC, southeastern Vietnam, and the 12 provinces of Mekong Delta with the rest of the world

**2023: 116** FDI projects, total registered capital of **\$600 million**.

# Ongoing infrastructure developments

Shortening transit times between Long An, Ho Chi Minh City, and the Southern Key Economic Region

#### **Competitive Advantages**

- Strategic location connecting HCMC, southeastern Vietnam, and the 12 provinces of Mekong Delta with the world
- No infrastructure surcharge
- Capable of receiving large vessels from 70,000 to 100,000 DWT
- Continuous berth length (1,670 to 2,368m) allows flexible berthing