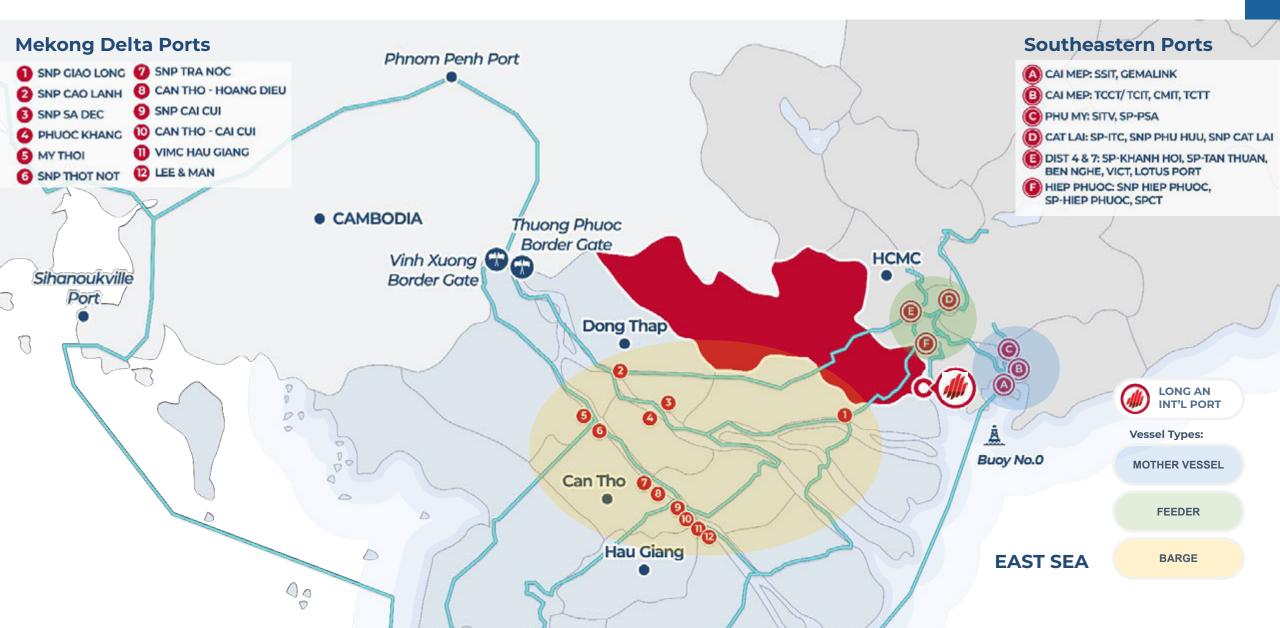

## Logistical Challenges in Southern Vietnam

Gaps in multimodal transportation networks and logistical hubs

### Challenges for the ports in Southern Vietnam

## A solution to the logistical challenges in Southern Vietnam

Long An International Port's comprehensive logistics services

#### **Competitive Advantages**

- Strategic location connecting HCMC, southeastern Vietnam, and the 12 provinces of Mekong Delta with the world
- No infrastructure surcharge
- Capable of receiving large vessels from 70,000 to 100,000 DWT
- Continuous berth length (1,670 to 2,368m) allows flexible berthing