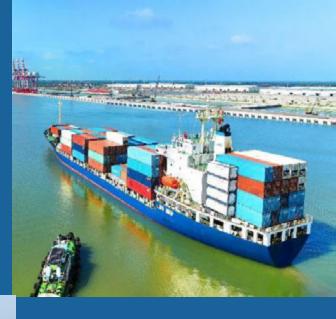

### **Container and General Cargo Handling Capability**

Capacity 2024-2025 **1,000,000 TEU** 

9 berths
with continuous berth
length of 2,368 m,
capable of handling
up to 100,000 DWT

Modern equipment STS & RTG cranes 100% Japan-made

Future expansion *2025-2030* **3,000,000 TEU** 