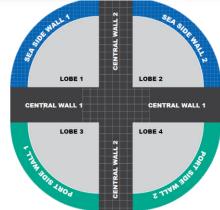

#### Sea Walls

#### **Caissons Structures**

Dextra couplers = splicing systems designed for the connection of concrete reinforcing bars