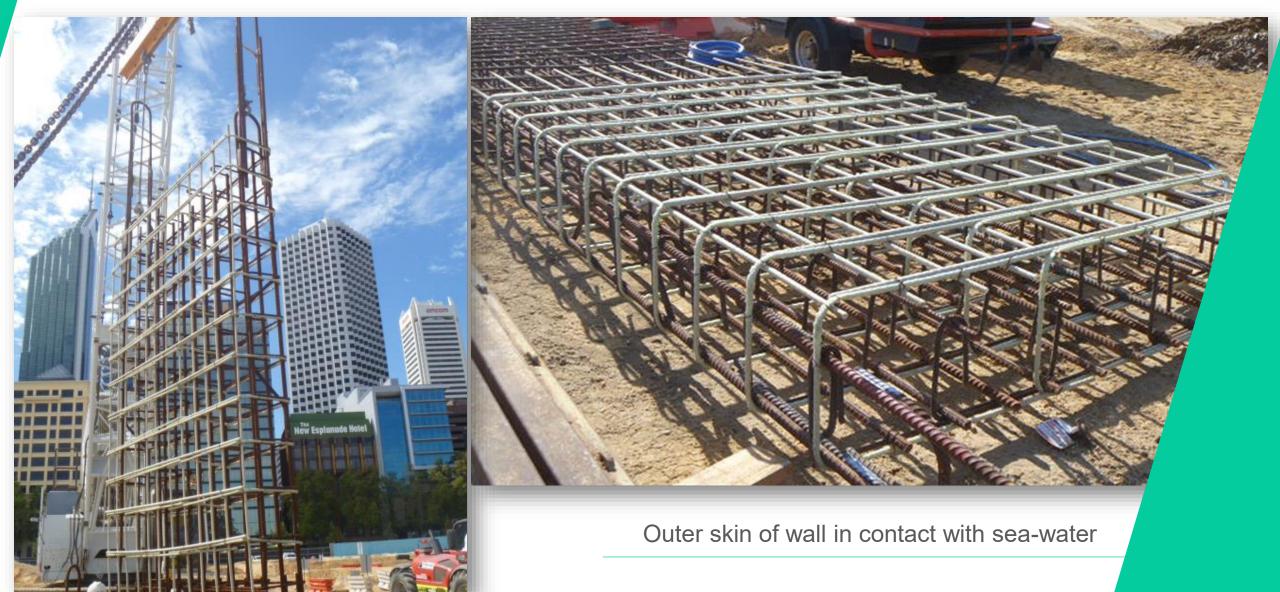

ed to water, salt, & humidity.
- Non-conductive. It's the perfect reinforcement solution for high voltage currents and magnetic fields.



.....

#### Simplified Installation

- Delivered in straight bars up to 11.8m or in coils.
- Labor required for installation reduced by 2x to 3x.









Material is safe & easy to handle, requiring much less labor for installation, generating both time & money saving.

Durable material, allowing to design for a longer lifetime of the structure. As no maintenance nor repair work is needed, ASTEC generates savings during the whole project life.



Sustainable material, with significantly less energy required and CO<sub>2</sub> emission, both at production stage and for its transportation & installation.











#### **Construction of Quay & Jetty**





#### **Storage of Oil & Gas at Port Terminal**





#### **Dry-Dock Rehabilitation**





#### Jetty Repair / External Strengthening





Dextra





#### Sea Walls





#### **Caissons Structures**







Dextra couplers = splicing systems designed for the connection of concrete reinforcing bars



### MARINE TIE BARS





Short installation time thanks to reduced assembly scope



Control over delivery sequence



Overall efficiency in detailed design phase



Cost saving



**Steel Piles** 

#### **Diaphragm Wall**

**Tubular Piles** 





#### MARINE TIE BARS



Grade500700Diameter110 mm95 mmWeight per Im75 Kg56 KgUp to 25-30% savings<br/>for the contractor with Grade 700

Increase steel grades, reduce diameters and go "lighter"

For a given working load of 4,400 kN



# CAD & BIM