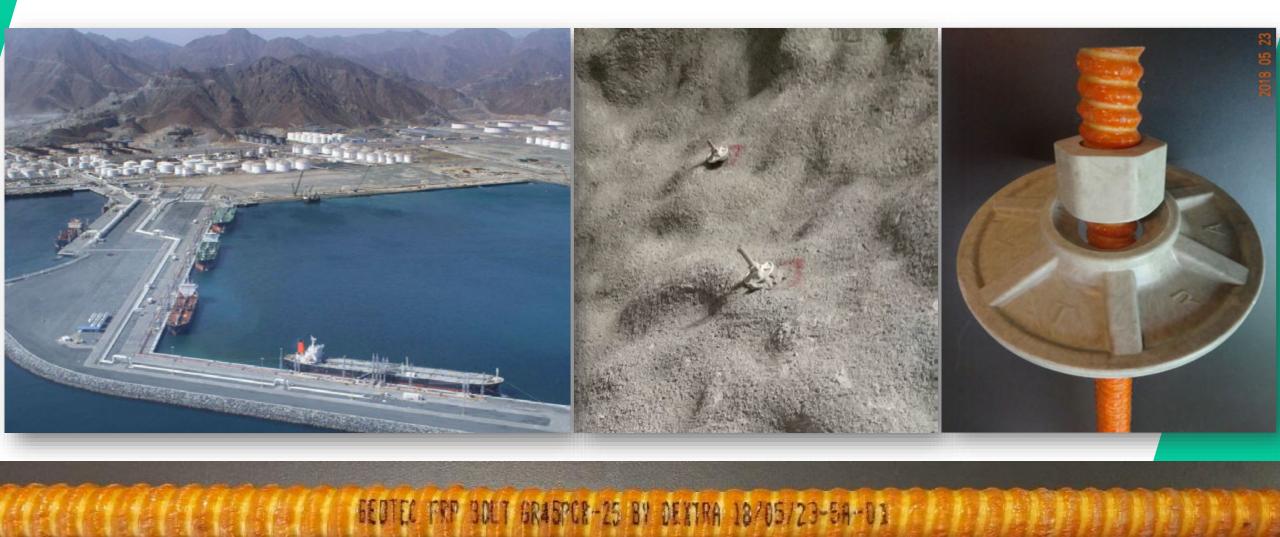

s the perfect reinforcement solution for high voltage currents and magnetic fields.



.....

#### Simplified Installation

- Delivered in straight bars up to 11.8m or in coils.
- Labor required for installation reduced by 2x to 3x.









Material is safe & easy to handle, requiring much less labor for installation, generating both time & money saving.

Durable material, allowing to design for a longer lifetime of the structure. As no maintenance nor repair work is needed, ASTEC generates savings during the whole project life.



Sustainable material, with significantly less energy required and CO<sub>2</sub> emission, both at production stage and for its transportation & installation.











#### **Construction of Quay & Jetty**





#### **Storage of Oil & Gas at Port Terminal**





#### **Dry-Dock Rehabilitation**





#### Jetty Repair / External Strengthening





Dextra





#### Sea Walls





#### **Caissons Structures**







Dextra couplers = splicing systems designed for the connection of concrete reinforcing bars



### MARINE TIE BARS





Short installation time thanks to reduced assembly scope



Control over delivery sequence



Overall efficiency in detailed design phase



Cost saving



**Steel Piles** 

#### **Diaphragm Wall**

**Tubular Piles** 





#### MARINE TIE BARS



Grade500700Diameter110 mm95 mmWeight per Im75 Kg56 KgUp to 25-30% savings<br/>for the contractor with Grade 700

Increase steel grades, reduce diameters and go "lighter"

For a given working load of 4,400 kN



# CAD & BIM **DETAILING TOOLS**





# ESG RESPONSIBILITY