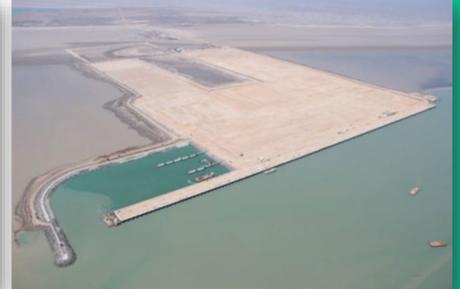

#### **Construction of Quay & Jetty**

#### Sea Walls

#### **Caissons Structures**

Dextra couplers = splicing systems designed for the connection of concrete reinforcing bars