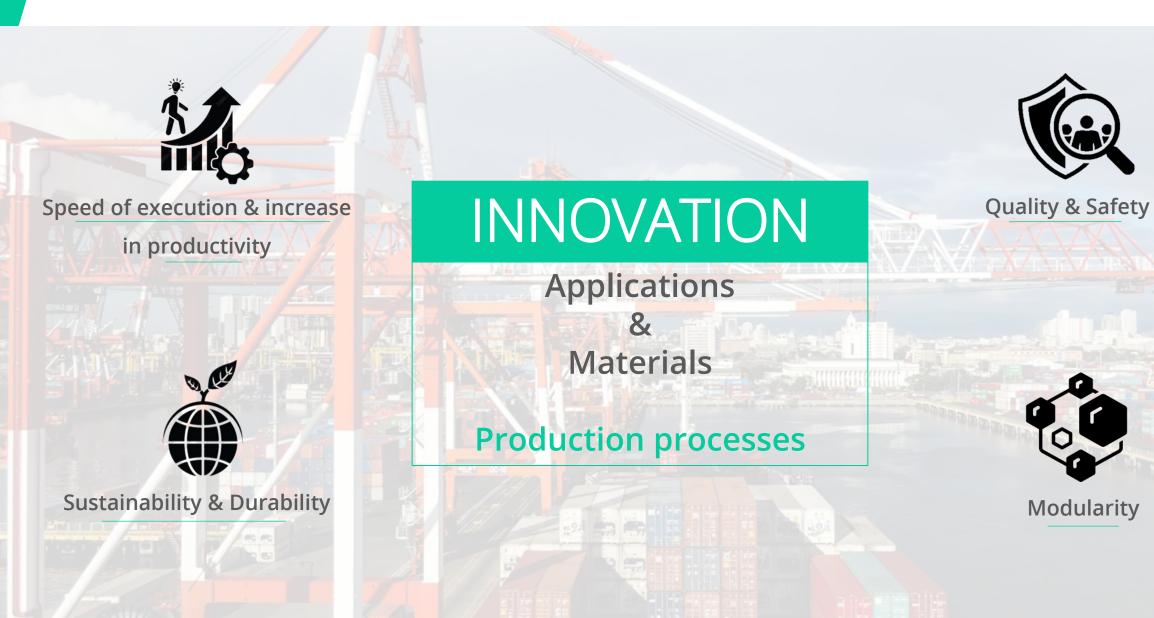

# DEXTRA FIBRE REINFORCED PRODUCTS

Fibers

Resin

Stronger & Lighter than steel 2x the tensile strength of steel

1/4 weight of a steel bar of same diameter

#### Non-corrosive, non-conductive

Material doesn't corrode and offer high resistance to chlorides and alkali.

The Perfect Alternative To Steel

- Particularly suitable for environments exposed to water, salt, & humidity.
- Non-conductive. It's the perfect reinforcement solution for high voltage currents and magnetic fields.

#### Simplified Installation

- Delivered in straight bars up to 11.8m or in coils.
- Labor required for installation reduced by 2x to 3x.

Material is safe & easy to handle, requiring much less labor for installation, generating both time & money saving.