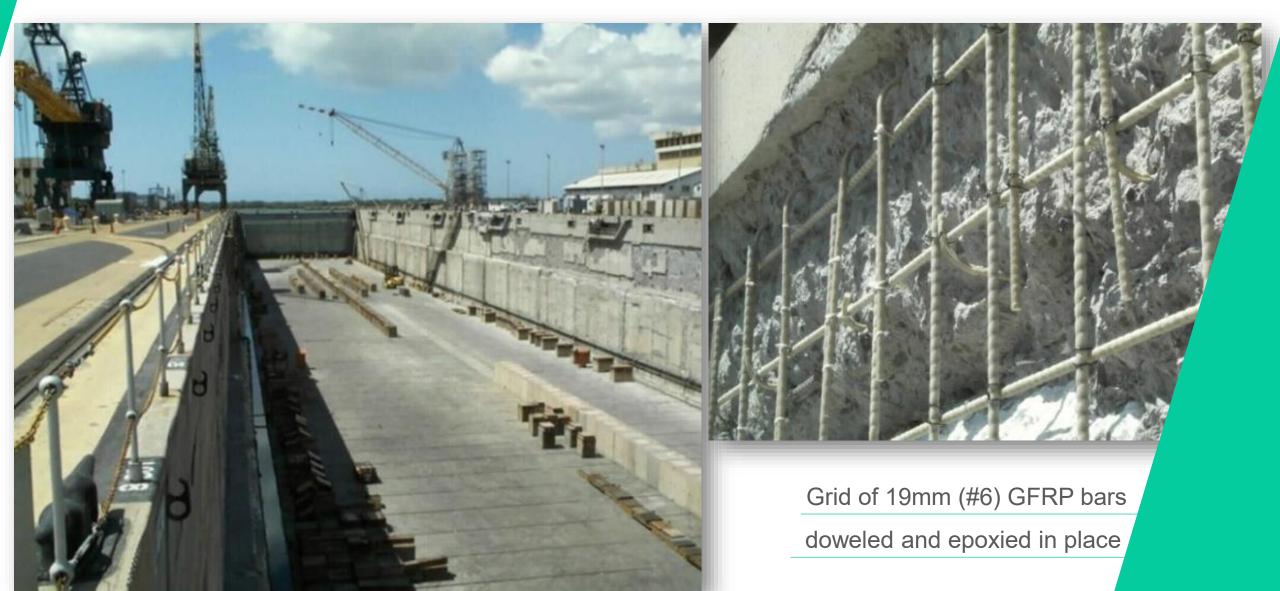

or high voltage currents and magnetic fields.



.....

#### Simplified Installation

- Delivered in straight bars up to 11.8m or in coils.
- Labor required for installation reduced by 2x to 3x.









Material is safe & easy to handle, requiring much less labor for installation, generating both time & money saving.

Durable material, allowing to design for a longer lifetime of the structure. As no maintenance nor repair work is needed, ASTEC generates savings during the whole project life.



Sustainable material, with significantly less energy required and CO<sub>2</sub> emission, both at production stage and for its transportation & installation.











#### **Construction of Quay & Jetty**





#### **Storage of Oil & Gas at Port Terminal**





#### **Dry-Dock Rehabilitation**





#### Jetty Repair / External Strengthening





Dextra





#### Sea Walls





#### **Caissons Structures**







Dextra couplers = splicing systems designed for the connection of concrete reinforcing bars



### MARINE TIE BARS





Short installation time thanks to reduced assembly scope



Control over delivery sequence



Overall efficiency in detailed design phase



Cost saving



**Steel Piles** 

#### **Diaphragm Wall**

**Tubular Piles** 





#### MARINE TIE BARS



Grade500700Diameter110 mm95 mmWeight per Im75 Kg56 KgUp to 25-30% savings<br/>for the contractor with Grade 700

Increase steel grades, reduce diameters and go "lighter"

For a given working load of 4,400 kN



# CAD & BIM **DETAILING TOOLS**





# ESG RESPONSIBILITY









#### **Environmental Policy**



re