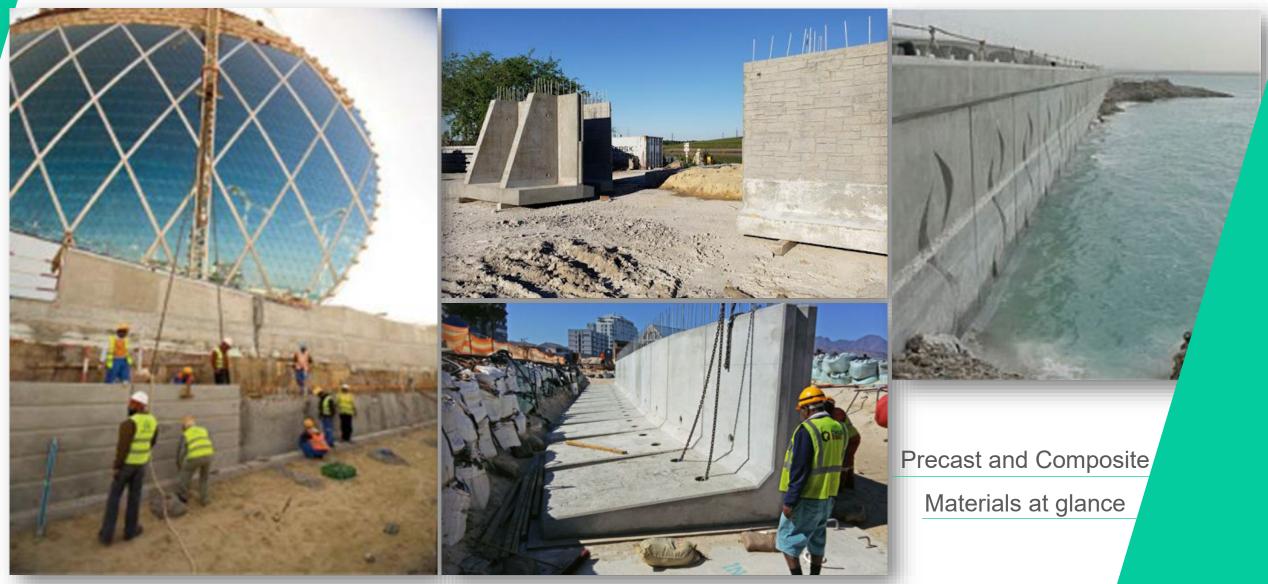

#### **Caissons Structures**

Dextra couplers = splicing systems designed for the connection of concrete reinforcing bars