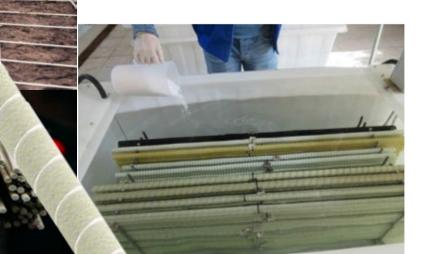

### MARINE TIE BARS

Short installation time thanks to reduced assembly scope

Control over delivery sequence

Overall efficiency in detailed design phase

Cost saving

**Steel Piles** 

#### MARINE TIE BARS

Grade500700Diameter110 mm95 mmWeight per Im75 Kg56 KgUp to 25-30% savings<br/>for the contractor with Grade 700

Increase steel grades, reduce diameters and go "lighter"

For a given working load of 4,400 kN