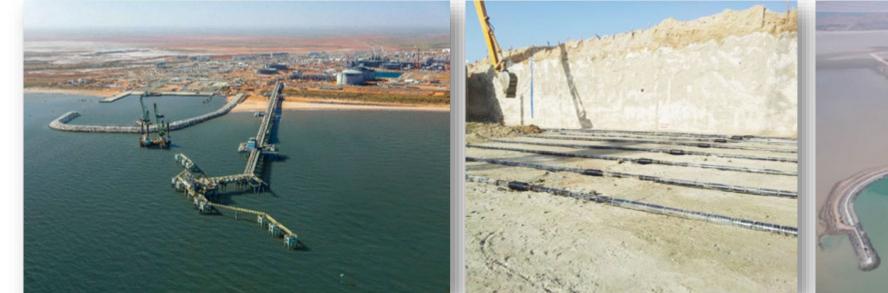

### MARINE TIE BARS

Short installation time thanks to reduced assembly scope

Control over delivery sequence

Overall efficiency in detailed design phase

Cost saving

**Steel Piles** 

#### **Construction of Quay & Jetty**

#### Sea Walls

#### **Caissons Structures**

Dextra couplers = splicing systems designed for the connection of concrete reinforcing bars