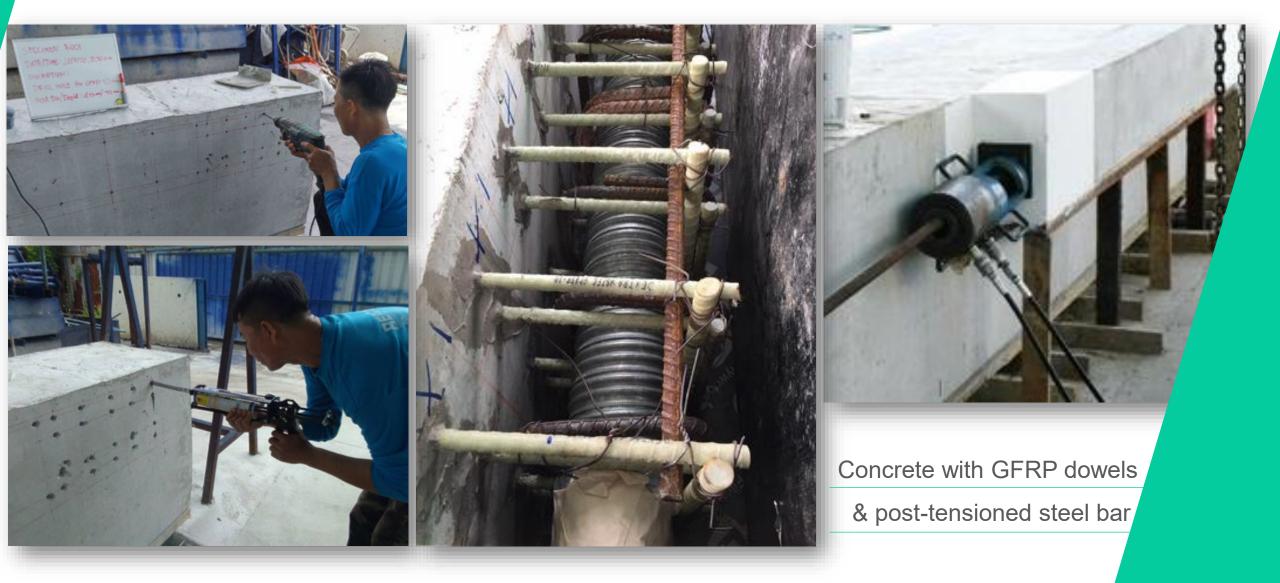

.....

#### Simplified Installation

- Delivered in straight bars up to 11.8m or in coils.
- Labor required for installation reduced by 2x to 3x.









Material is safe & easy to handle, requiring much less labor for installation, generating both time & money saving.

Durable material, allowing to design for a longer lifetime of the structure. As no maintenance nor repair work is needed, ASTEC generates savings during the whole project life.



Sustainable material, with significantly less energy required and CO<sub>2</sub> emission, both at production stage and for its transportation & installation.











#### **Construction of Quay & Jetty**





#### **Storage of Oil & Gas at Port Terminal**





#### **Dry-Dock Rehabilitation**





#### Jetty Repair / External Strengthening





Dextra





#### Sea Walls





#### **Caissons Structures**







Dextra couplers = splicing systems designed for the connection of concrete reinforcing bars



### MARINE TIE BARS





Short installation time thanks to reduced assembly scope



Control over delivery sequence



Overall efficiency in detailed design phase



Cost saving



**Steel Piles** 

#### **Diaphragm Wall**

**Tubular Piles** 





#### MARINE TIE BARS



Grade500700Diameter110 mm95 mmWeight per Im75 Kg56 KgUp to 25-30% savings<br/>for the contractor with Grade 700

Increase steel grades, reduce diameters and go "lighter"

For a given working load of 4,400 kN



# CAD & BIM **DETAILING TOOLS**





# ESG RESPONSIBILITY









#### **Environmental Policy**



regulations, and implement them within the organiz