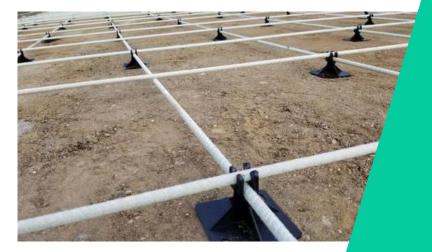

#### **Construction of Quay & Jetty**

#### **Storage of Oil & Gas at Port Terminal**

#### **Dry-Dock Rehabilitation**

#### Jetty Repair / External Strengthening

Dextra

#### Sea Walls

#### **Caissons Structures**

Dextra couplers = splicing systems designed for the connection of concrete reinforcing bars