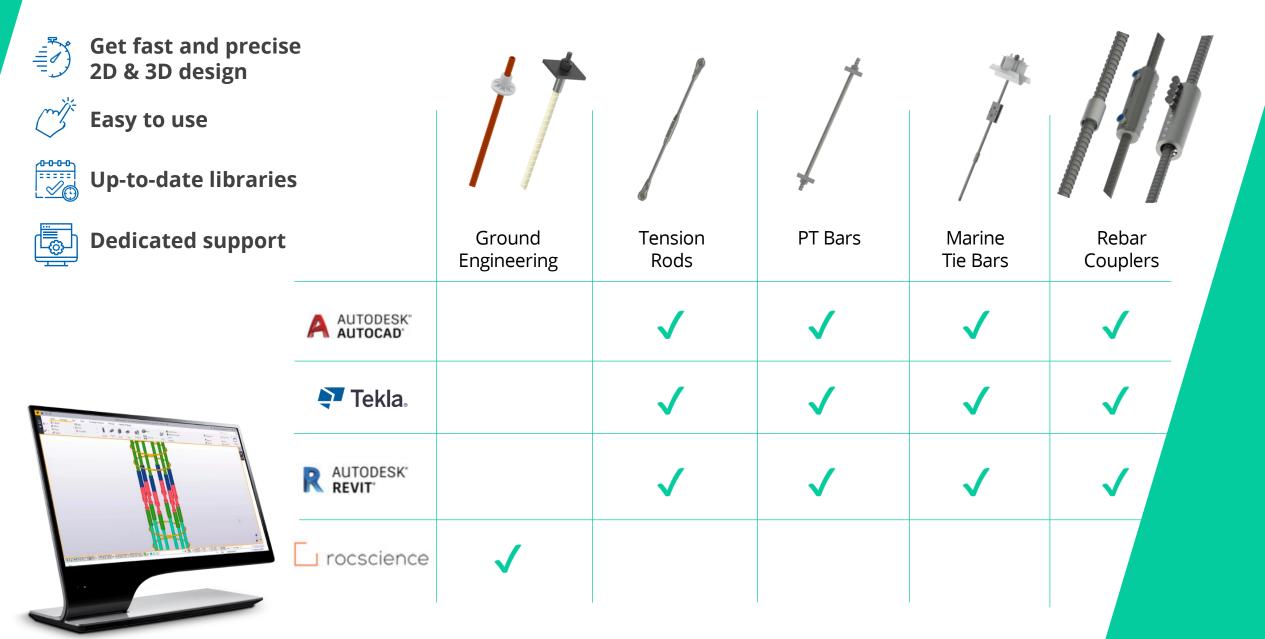

il & Gas at Port Terminal**





#### **Dry-Dock Rehabilitation**





#### Jetty Repair / External Strengthening





Dextra





#### Sea Walls





#### **Caissons Structures**







Dextra couplers = splicing systems designed for the connection of concrete reinforcing bars



### MARINE TIE BARS





Short installation time thanks to reduced assembly scope



Control over delivery sequence



Overall efficiency in detailed design phase



Cost saving



**Steel Piles** 

#### **Diaphragm Wall**

**Tubular Piles** 





#### MARINE TIE BARS



Grade500700Diameter110 mm95 mmWeight per Im75 Kg56 KgUp to 25-30% savings<br/>for the contractor with Grade 700

Increase steel grades, reduce diameters and go "lighter"

For a given working load of 4,400 kN



# CAD & BIM **DETAILING TOOLS**





# ESG RESPONSIBILITY









#### **Environmental Policy**



regulations, and implement them within the organization

sources of pollution

minimize wastes, and save energy resources

improvement and build on them

# ESG RESPONSIBILITY









**03** LCA





Presenter: Julien Raybaud-Gines E-mail: jrgines@dextragroup.com



<u>www.dextragroup.com</u>



www.youtube.com/dextragroup