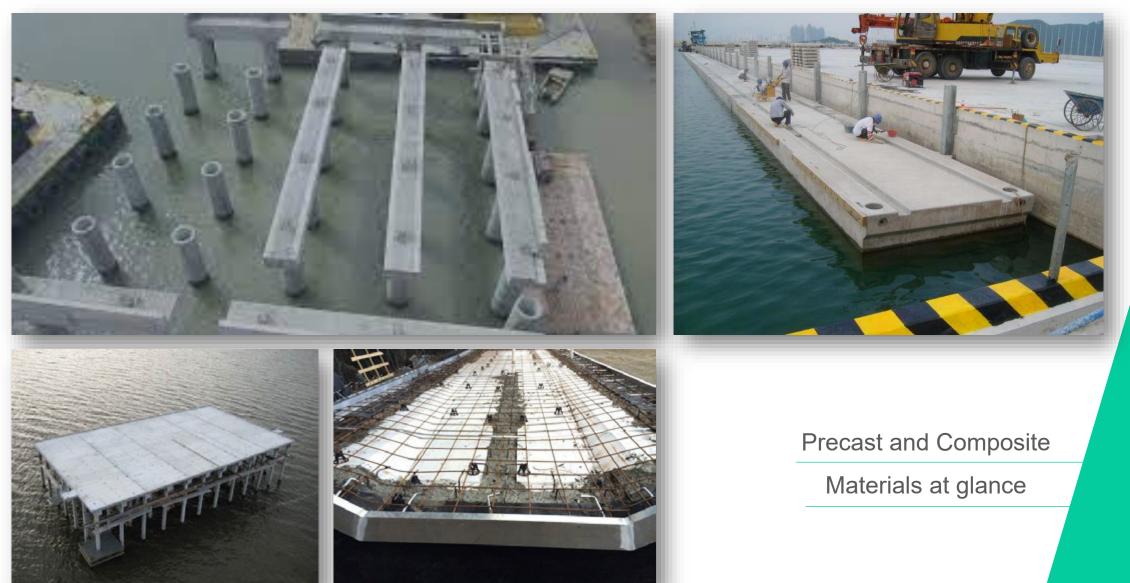

Simplified Installation

- Delivered in straight bars up to 11.8m or in coils.
- Labor required for installation reduced by 2x to 3x.









Material is safe & easy to handle, requiring much less labor for installation, generating both time & money saving.

Durable material, allowing to design for a longer lifetime of the structure. As no maintenance nor repair work is needed, ASTEC generates savings during the whole project life.



Sustainable material, with significantly less energy required and CO<sub>2</sub> emission, both at production stage and for its transportation & installation.











#### **Construction of Quay & Jetty**





#### **Storage of Oil & Gas at Port Terminal**





#### **Dry-Dock Rehabilitation**





#### Jetty Repair / External Strengthening





Dextra





#### Sea Walls





#### **Caissons Structures**







Dextra couplers = splicing systems designed for the connection of concrete reinforcing bars



### MARINE TIE BARS





Short installation time thanks to reduced assembly scope



Control over delivery sequence



Overall efficiency in detailed design phase



Cost saving



**Steel Piles** 

#### **Diaphragm Wall**

**Tubular Piles** 





#### MARINE TIE BARS



Grade500700Diameter110 mm95 mmWeight per Im75 Kg56 KgUp to 25-30% savings<br/>for the contractor with Grade 700

Increase steel grades, reduce diameters and go "lighter"

For a given working load of 4,400 kN



# CAD & BIM **DETAILING TOOLS**





# ESG RESPONSIBILITY









#### **Environmental Policy**



regulations, and implement them within the organization

sourc