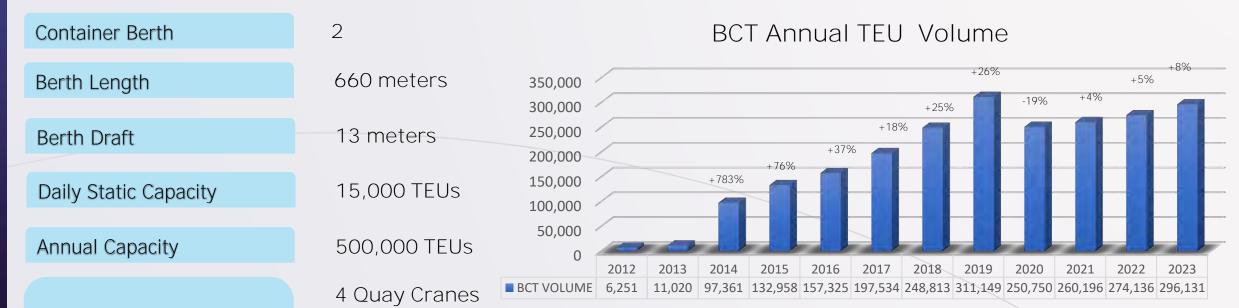

#### MANILA SOUTH HARBOR

Batangas Port Potential

**Equipment Fleet** 

- 8 Rubber-tired Gantry Cranes
- 27 Internal Transfer Vehicles
- 3 Reach Stackers
- 6 Side loaders

Reefer Rack Capacity

492 teus / 246 plugs

Terminal System

Zodiac Ops 7

Operating Hours

24/7