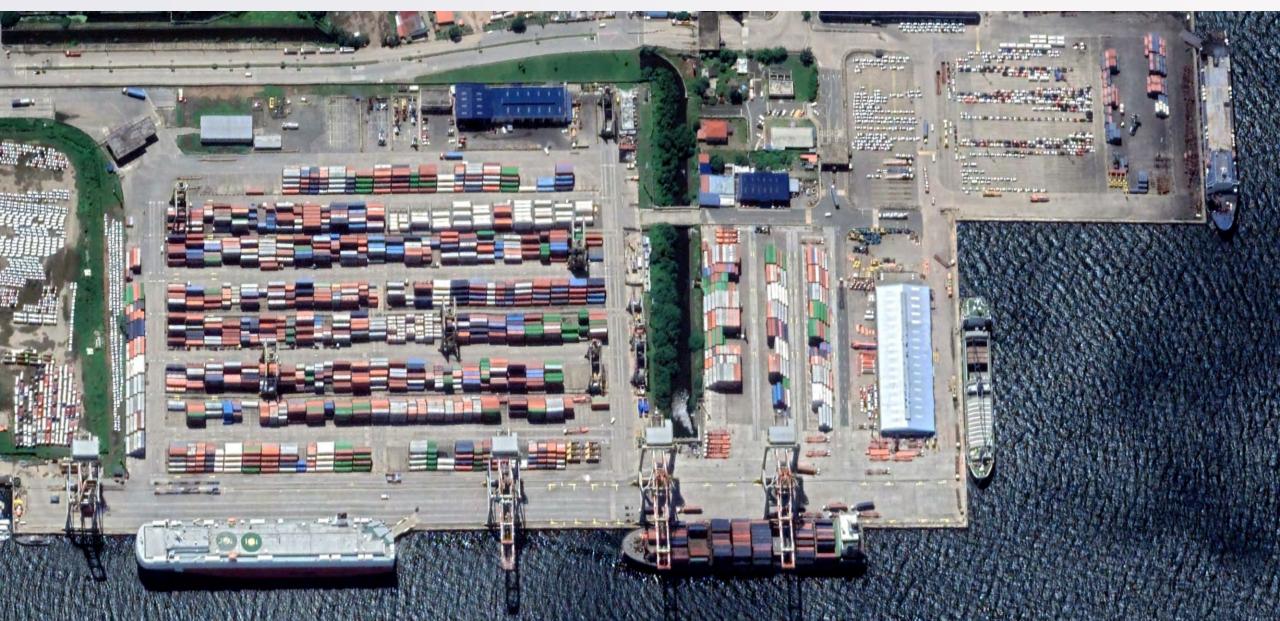

#### MANILA SOUTH HARBOR

#### MSH International Container Terminal

#### ATI MSH Port Facility

ATI MSH Port Potential

Container Berth

5

Berth Length

980 meters

Berth Draft

13 meters

Daily Static Capacity

43,263 TEUs

**Annual Capacity** 

1.45M TEUs

**Equipment Fleet** 

9 Quay Cranes

28 Rubber-tired Gantry Cranes

68 Internal Transfer Vehicles

5 Reach Stackers

19 Side loaders

Reefer Rack Capacity

412 plugs

Terminal System

Operating Hours

TCS - TERMINAL CONTROL SYSTEM 24/7