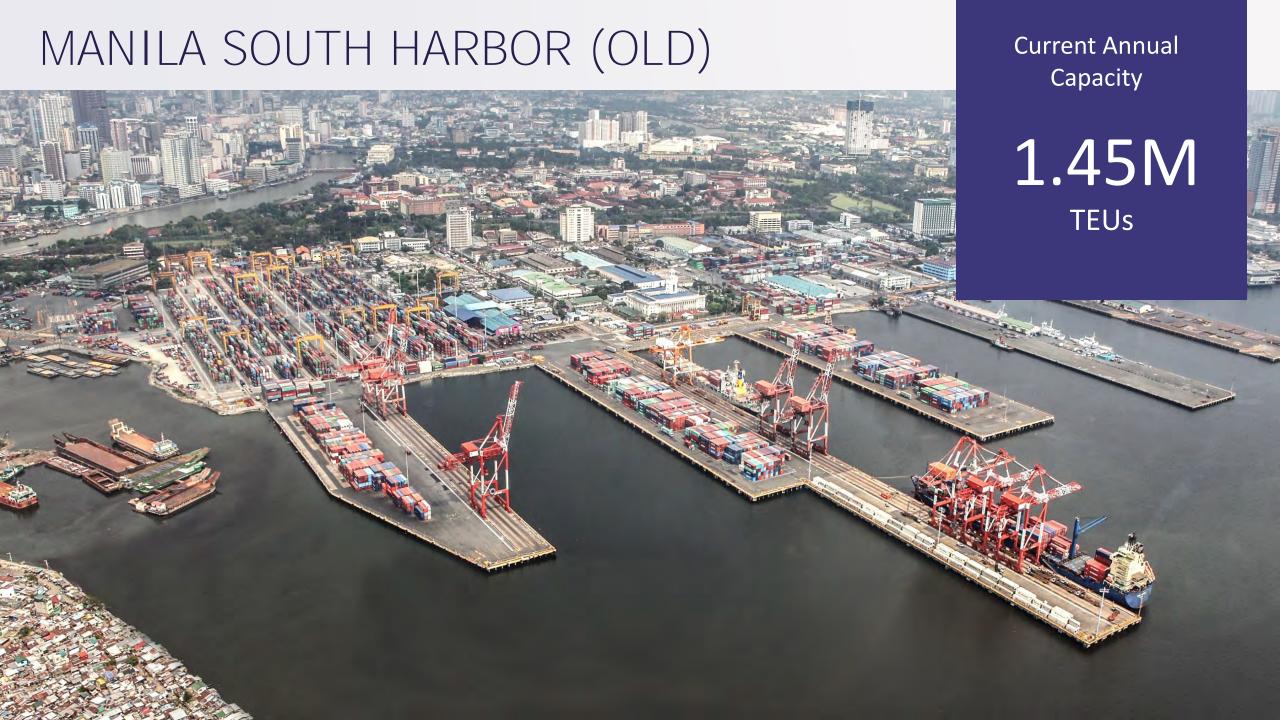

| 55  | 53  | 70  | 180 |
| Santo Tomas (FPIP) | 47  | 61  | 60  | 210 |
| Lipa City (LIMA)   | 37  | 71  | 45  | 230 |
| Bauan (Cocochem)   | 10  | 115 | 25  | 290 |

Beyond the main gateway ports in Manila and Batangas, ATI operates strategic facilities that bring competitive cargo handling services closer to customers in high growth rural and urban markets.





#### MANILA SOUTH HARBOR





Batangas Port Potential



**Equipment Fleet** 

- 8 Rubber-tired Gantry Cranes
- 27 Internal Transfer Vehicles
- 3 Reach Stackers
- 6 Side loaders

Reefer Rack Capacity

492 teus / 246 plugs

Terminal System

Zodiac Ops 7

Operating Hours

24/7











#### **Shipping Lines in Batangas Port**





### EFFICIENY & CAPACITY UPGRADES





## SOUTH HARBOR (2019)







## SOUTH HARBOR (2023)













#### BATANGAS CONTAINER TERMINAL (2016)







#### BATANGAS CONTAINER TERMINAL (2023)







#### Digital Trade Solutions for Supply Chain Efficiency



#### MANILA

















#### **BATANGAS**







Autogate System & Terminal Internet of Things

#### **SOON TO HAVE...**







ENABLING FASTER, SMARTER and SUSTAINABLE TRADE