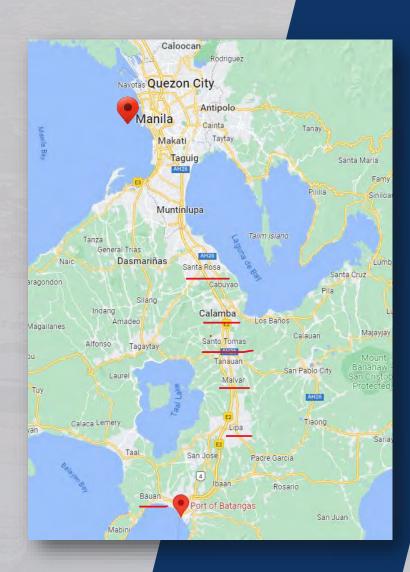

#### Proximity to Locators & Industrial Parks

Distance (in KM)

Travel Time (in minutes)

|                    | ,   |     |     |     |
|--------------------|-----|-----|-----|-----|
|                    | BCT | MNL | BCT | MNL |
| Sta. Rosa          | 68  | 40  | 90  | 150 |
| Cabuyao (LISP)     | 63  | 45  | 80  | 160 |
| Silangan (CIP)     | 61  | 47  | 70  | 160 |
| Canlubang (CIP)    | 59  | 49  | 70  | 170 |
| Calamba (CPIP)     | 55  | 53  | 70  | 180 |
| Santo Tomas (FPIP) | 47  | 61  | 60  | 210 |
| Lipa City (LIMA)   | 37  | 71  | 45  | 230 |
| Bauan (Cocochem)   | 10  | 115 | 25  | 290 |