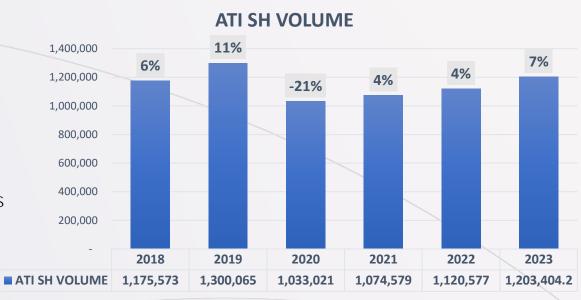

#### ATI CORPORATE HIGHLIGHTS (2023)

1.5m teus handled

Record-high volume: 1.6m teus (2019)

Imported completely-built car units

Pre-pandemic volume: 4.0m annually

1,800 People and growing across 8 local sites