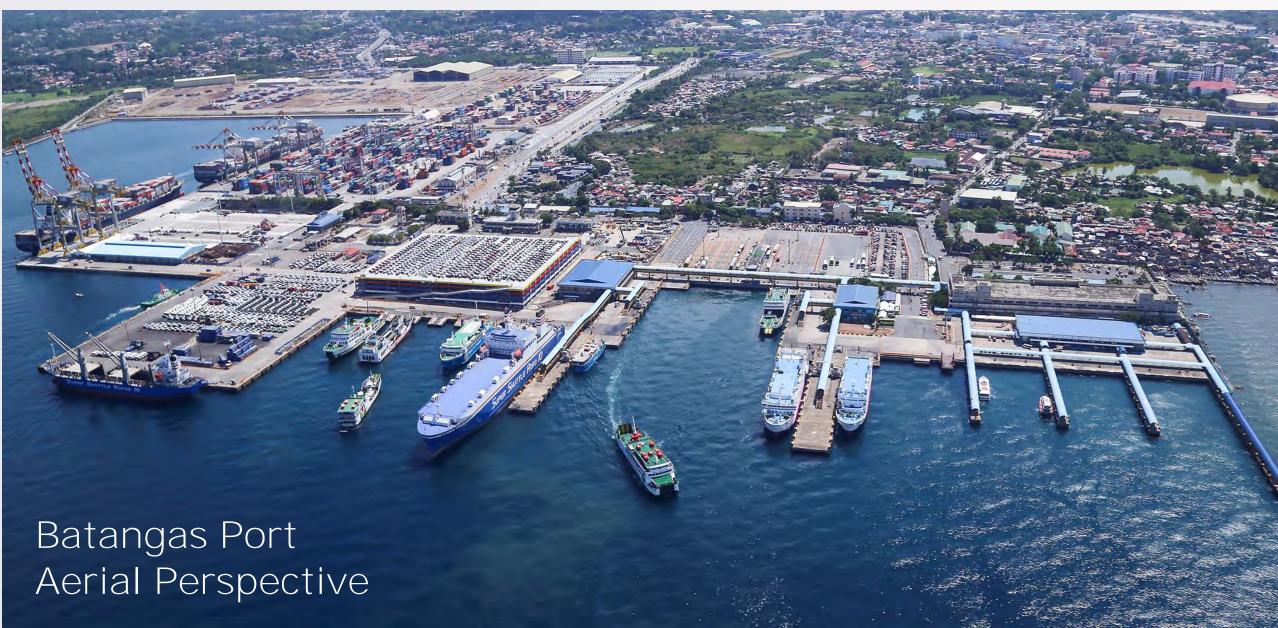

nal (Bonded Facility) **Batangas Port Terminal**

Batangas Inland Logistics Terminal

# PORTS & TERMINALS





#### MANILA SOUTH HARBOR





#### MSH International Container Terminal

#### ATI MSH Port Facility

ATI MSH Port Potential

Container Berth

5

Berth Length

980 meters

Berth Draft

13 meters

Daily Static Capacity

43,263 TEUs

**Annual Capacity** 

1.45M TEUs

**Equipment Fleet** 

9 Quay Cranes

28 Rubber-tired Gantry Cranes

68 Internal Transfer Vehicles

5 Reach Stackers

19 Side loaders

Reefer Rack Capacity

412 plugs

Terminal System

Operating Hours

TCS - TERMINAL CONTROL SYSTEM 24/7













































#### CURRENT SH CARRIERS

Servicing Long Haul – US, EU, MED, Africa. Middle East and Intra-Asia Routes



#### ATI Batangas Port & Terminal







#### ATI Batangas Port & Terminal

#### Proximity to Locators & Industrial Parks

Distance (in KM)

Travel Time (in minutes)

|                    | ,   |     |     |     |
|--------------------|-----|-----|-----|-----|
|                    | BCT | MNL | BCT | MNL |
| Sta. Rosa          | 68  | 40  | 90  | 150 |
| Cabuyao (LISP)     | 63  | 45  | 80  | 160 |
| Silangan (CIP)     | 61  | 47  | 70  | 160 |
| Canlubang (CIP)    | 59  | 49  | 70  | 170 |
| Calamba (CPIP)     | 55  | 53  | 70  | 180 |
| Santo Tomas (FPIP) | 47  | 61  | 60  | 210 |
| Lipa City (LIMA)   | 37  | 71  | 45  | 230 |
| Bauan (Cocochem)   | 10  | 115 | 25  | 290 |

Beyond the main gateway ports in Manila and Batangas, ATI operates strategic facilities that bring competitive cargo handling services closer to custome