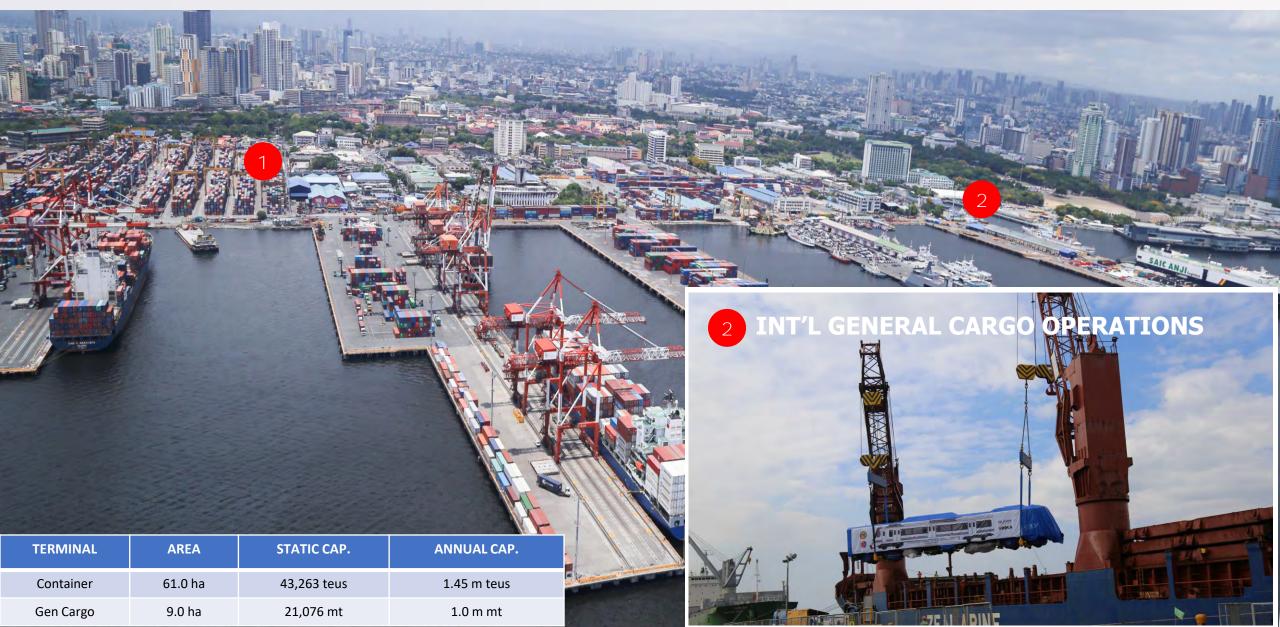

#### MANILA SOUTH HARBOR

#### MSH International Container Terminal

#### ATI MSH Port Facility

ATI MSH Port Potential

Container Berth

5

Berth Length

980 meters

Berth Draft

13 meters

Daily Static Capacity

43,263 TEUs

**Annual Capacity** 

1.45M TEUs

**Equipment Fleet** 

9 Quay Cranes

28 Rubber-tired Gantry Cranes

68 Internal Transfer Vehicles

5 Reach Stackers

19 Side loaders

Reefer Rack Capacity

412 plugs

Terminal System

Operating Hours

TCS - TERMINAL CONTROL SYSTEM 24/7