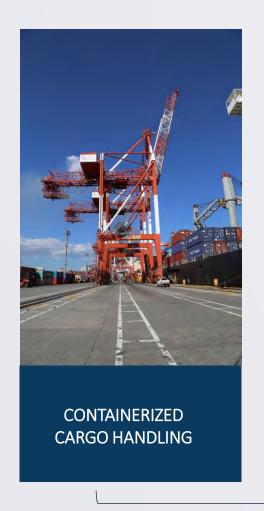

#### MANILA SOUTH HARBOR

#### MSH International Container Terminal

#### ATI MSH Port Facility

ATI MSH Port Potential

Container Berth

5

Berth Length

980 meters

Berth Draft

13 meters