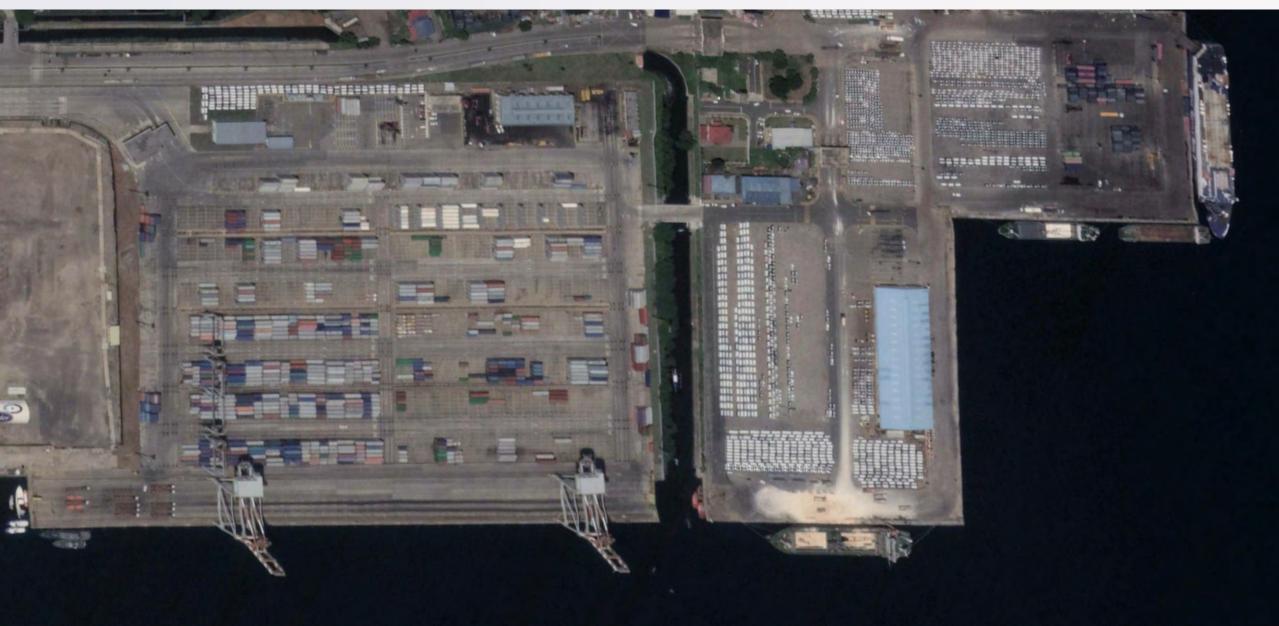

47  | 61  | 60  | 210 |
| Lipa City (LIMA)   | 37  | 71  | 45  | 230 |
| Bauan (Cocochem)   | 10  | 115 | 25  | 290 |

Beyond the main gateway ports in Manila and Batangas, ATI operates strategic facilities that bring competitive cargo handling services closer to customers in high growth rural and urban markets.





#### MANILA SOUTH HARBOR





Batangas Port Potential



**Equipment Fleet** 

- 8 Rubber-tired Gantry Cranes
- 27 Internal Transfer Vehicles
- 3 Reach Stackers
- 6 Side loaders

Reefer Rack Capacity

492 teus / 246 plugs

Terminal System

Zodiac Ops 7

Operating Hours

24/7











#### **Shipping Lines in Batangas Port**





### EFFICIENY & CAPACITY UPGRADES





## SOUTH HARBOR (2019)







## SOUTH HARBOR (2023)













#### BATANGAS CONTAINER TERMINAL (2016)







#### BATANGAS CONTAINER TERMINAL (2023)







#### Digital Trade Solutions for Supply Chain Efficiency



#### MANILA

















#### **BATANGAS**







Autogate System & Terminal Internet of Things

#### **SOON TO HAVE...**







ENABLING FASTER, SMARTER and SUSTAINABLE TRADE