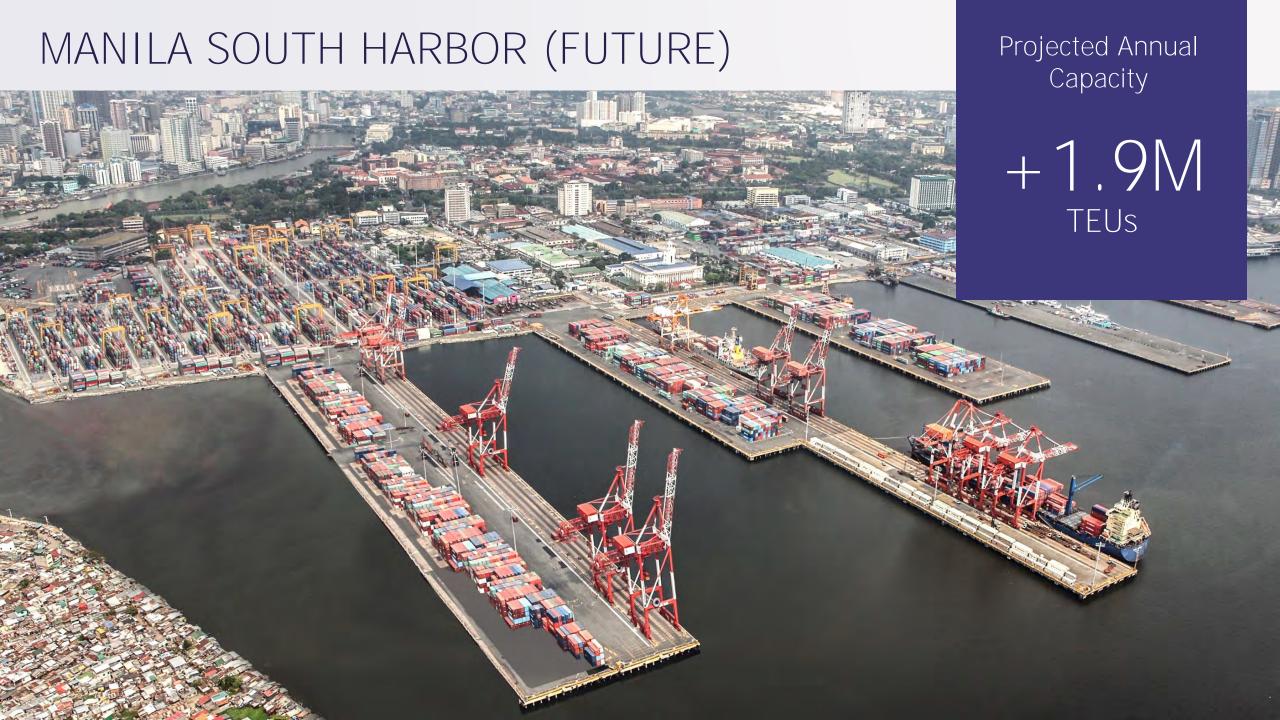

#### MANILA SOUTH HARBOR

Daily Static Capacity

43,263 TEUs

**Annual Capacity** 

1.45M TEUs

**Equipment Fleet** 

9 Quay Cranes

28 Rubber-tired Gantry Cranes

68 Internal Transfer Vehicles