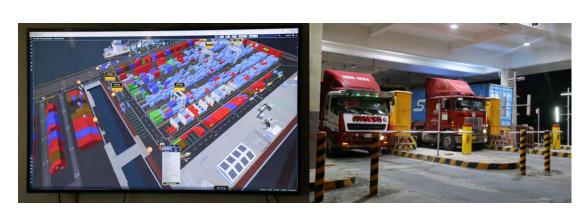

Batangas, ATI operates strategic facilities that bring competitive cargo handling services closer to customers in high growth rural and urban markets.





#### MANILA SOUTH HARBOR





Batangas Port Potential



**Equipment Fleet** 

- 8 Rubber-tired Gantry Cranes
- 27 Internal Transfer Vehicles
- 3 Reach Stackers
- 6 Side loaders

Reefer Rack Capacity

492 teus / 246 plugs

Terminal System

Zodiac Ops 7

Operating Hours

24/7











#### **Shipping Lines in Batangas Port**





### EFFICIENY & CAPACITY UPGRADES





## SOUTH HARBOR (2019)







## SOUTH HARBOR (2023)













#### BATANGAS CONTAINER TERMINAL (2016)







#### BATANGAS CONTAINER TERMINAL (2023)







#### Digital Trade Solutions for Supply Chain Efficiency



#### MANILA

















#### **BATANGAS**







Autogate System & Terminal Internet of Things

#### **SOON TO HAVE...**







ENABLING FASTER, SMARTER and SUSTAINABLE TRADE