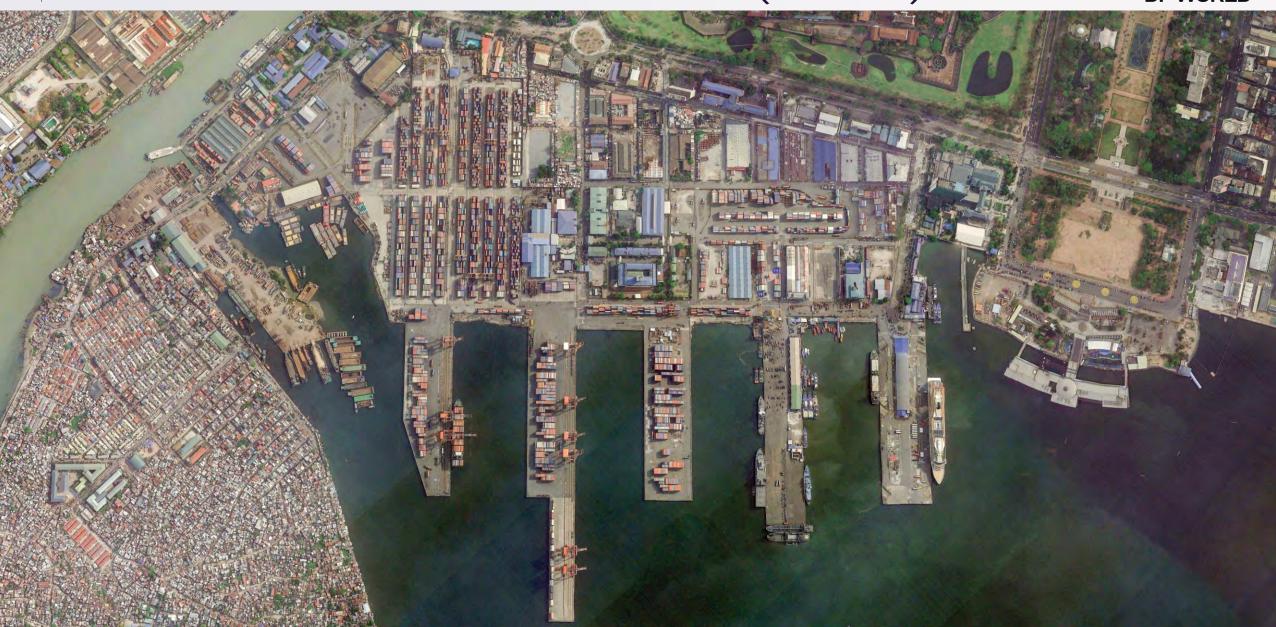

#### MANILA SOUTH HARBOR

#### MSH International Container Terminal

#### ATI MSH Port Facility

ATI MSH Port Potential

Container Berth

5

Berth Length

980 meters

Berth Draft

13 meters