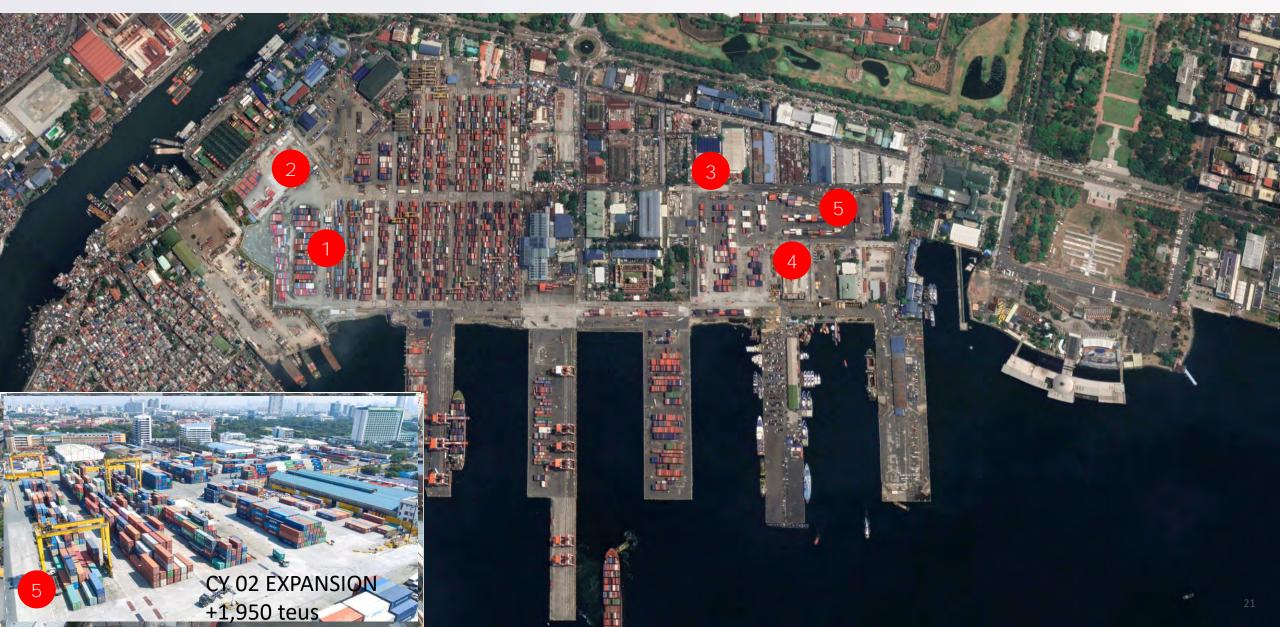

#### MANILA SOUTH HARBOR

Daily Static Capacity

43,263 TEUs

**Annual Capacity** 

1.45M TEUs

**Equipment Fleet** 

9 Quay Cranes

28 Rubber-tired Gantry Cranes

68 Internal Transfer Vehicles

## SOUTH HARBOR (2019)