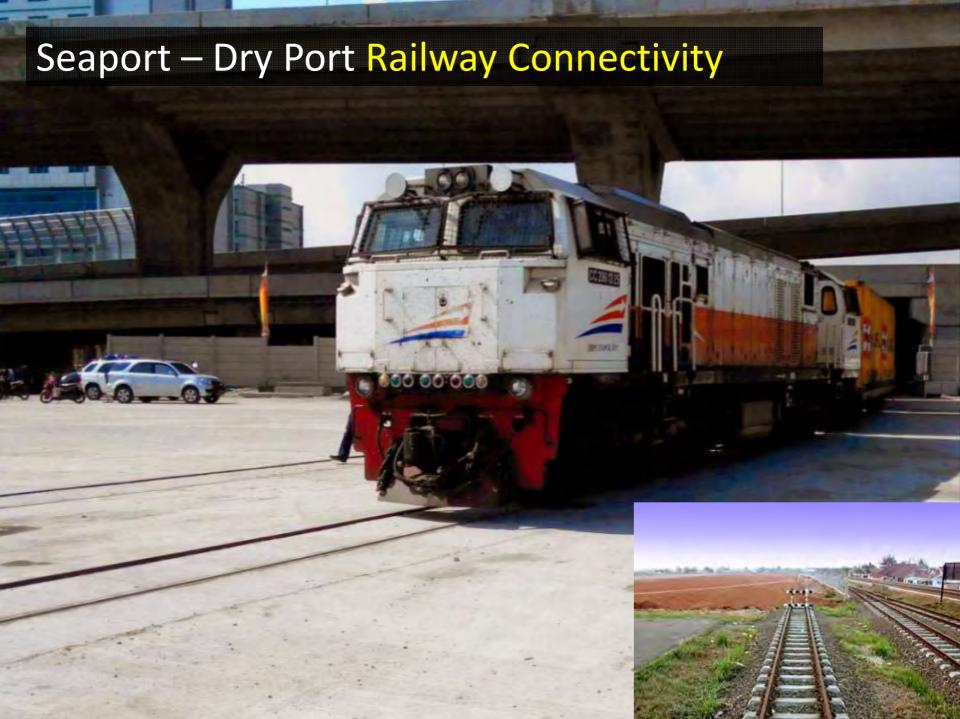

Intermodal Connectivity through Hub & Spoke Expanding Seaport's Reach to Hinterland

## Benefits of Hub & Spoke

- Fast & efficient clearance
- One stop service
- Reduce shipment time & cost
- Better supply chain planning

- Expanding seaports reach to hinterland
- Developing new economic & production centers in hinterland
- Increasing sea port handling capacity
- Reduce dwelling time
- Reduce congestion
- Reduce fuel consumption
- Lower road & highway maintenance cost
- Shifting flow from road to rail
- Eco-friendly logistics on rail