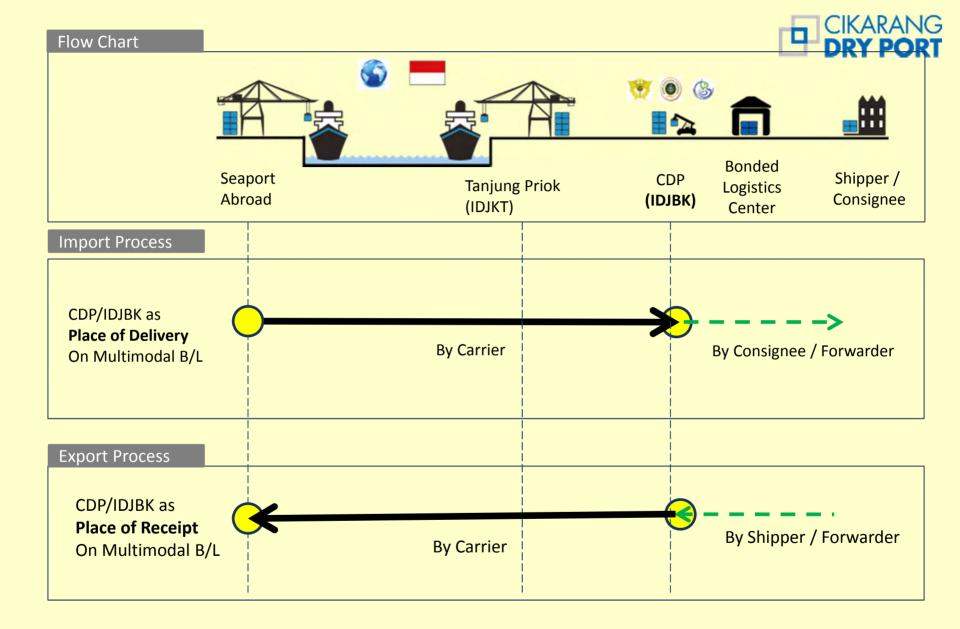

## Introducing hub & spoke concept

Only vessel berthing and port handling need to be done at the seaport

Cikarang Dry Port as place of receipt or delivery

Under Multimodal Transport Billof Lading

Formonitoring & security measure