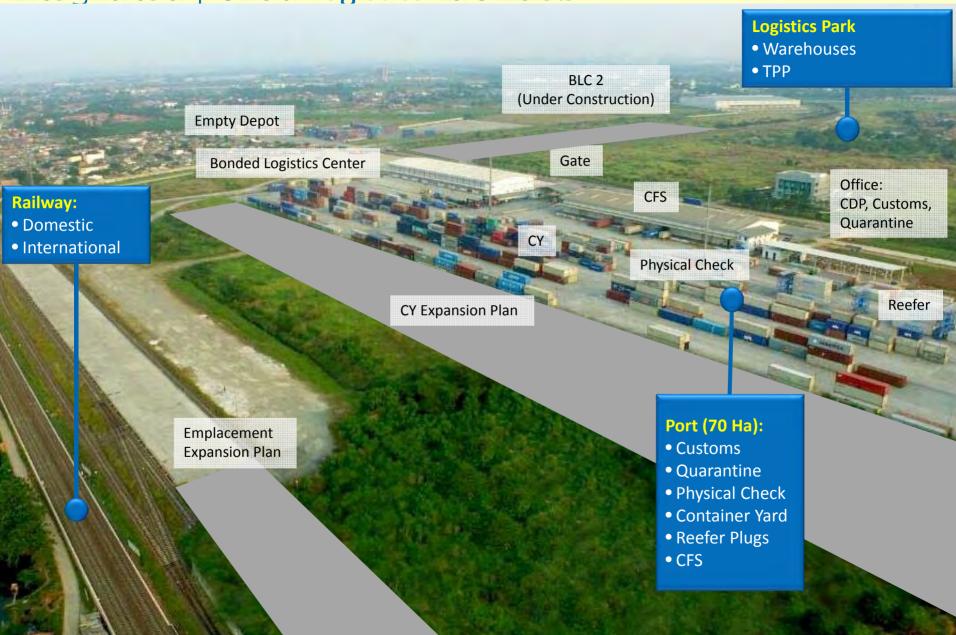

## 200 Ha of

### integrated port & logistics facilities

Mobile X Ray for container scanning

**Empty Container Depot** 