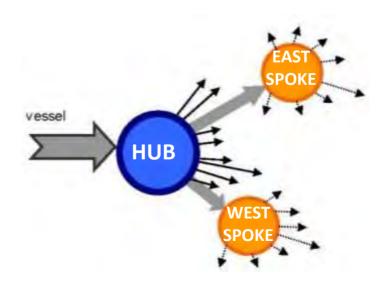

## Introducing hub & spoke concept

Only vessel berthing and port handling need to be done at the seaport

Cikarang Dry Port as place of receipt or delivery

Under Multimodal Transport Billof Lading

Formonitoring & security measure

## Benefits of Hub & Spoke

- Fast & efficient clearance
- One stop service
- Reduce shipment time & cost
- Better supply chain planning

- Expanding seaports reach to hinterland
- Developing new economic & production centers in hinterland
- Increasing sea port handling capacity
- Reduce dwelling time
- Reduce congestion
- Reduce fuel consumption
- Lower road & highway maintenance cost
- Shifting flow from road to rail
- Eco-friendly logistics on rail