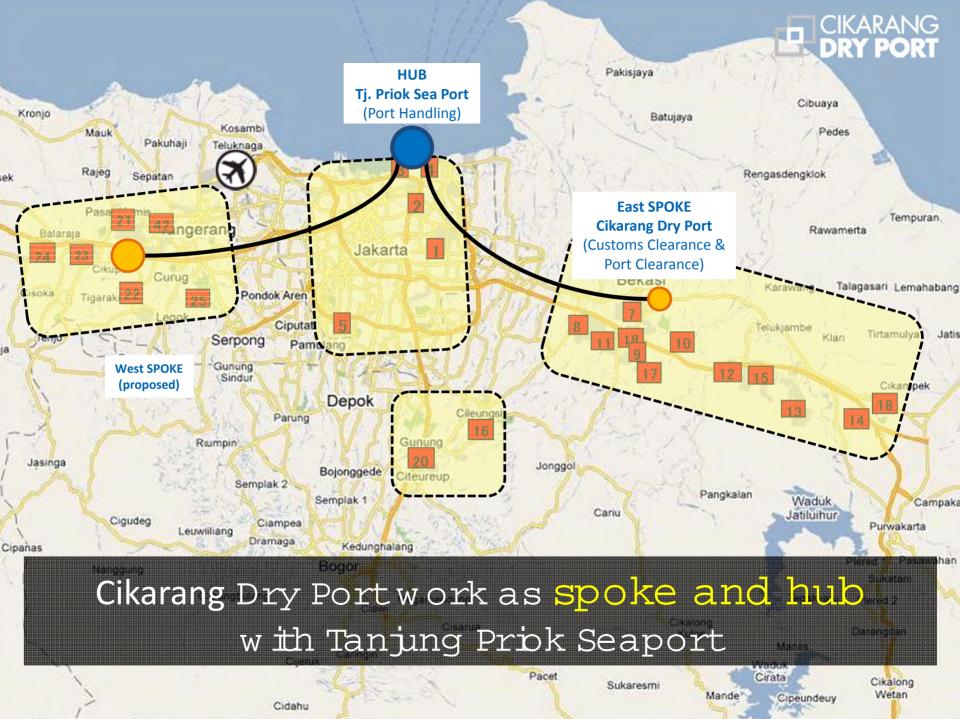

## Introducing hub & spoke concept

Only vessel berthing and port handling need to be done at the seaport

Cikarang Dry Port as place of receipt or delivery

Under Multimodal Transport Billof Lading

Formonitoring & security measure

## Benefits of Hub & Spoke

- Fast & efficient clearance
- One stop service
- Reduce shipment time & cost
- Better supply chain planning

- Expanding seaports reach to hinterland
- Developing new economic & production centers in hinterland
- Increasing sea port handling capacity
- Reduce dwelling time
- Reduce congestion
- Reduce fuel consumption
- Lower road & highway maintenance cost
- Shifting flow from road to rail
- Eco-friendly logistics on rail