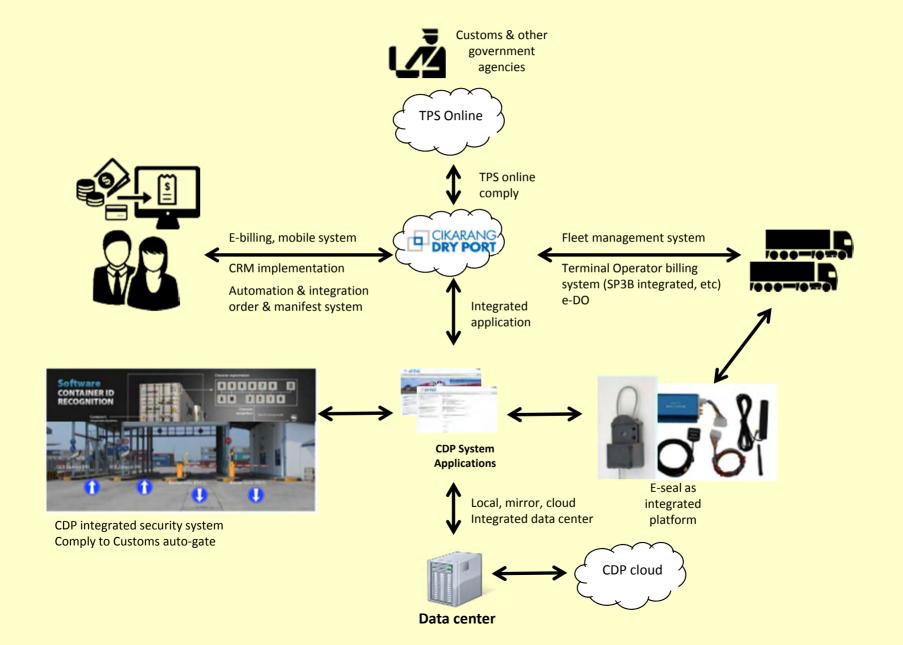

Intermodal Connectivity through Hub & Spoke Expanding Seaport's Reach to Hinterland





# Seaports Overview: China, Japan, Thailand Dalian Tianjin Tokyo Nagoya Qingdao Kobe Yokohama Osaka Shanghai Ningbo Lat Krabang ICD CHACHDENGSAD Xiamen RATCHABUR Shenzhen CHONBUR Laem Chabang HETCHABUR

## Introducing hub & spoke concept















Only vessel berthing and port handling need to be done at the seaport

































Cikarang Dry Port as place of receipt or delivery



Under Multimodal Transport Billof Lading





Formonitoring & security measure

## 200 Ha of

### integrated port & logistics facilities

















Mobile X Ray for container scanning





**Empty Container Depot** 













## **Smart Port Solution**





## Benefits of Hub & Spoke





- Fast & efficient clearance
- One stop service
- Reduce shipment time & cost
- Better supply chain planning

- Expanding seaports reach to hinterland
- Developing new economic & production centers in hinterland
- Increasing sea port handling capacity
- Reduce dwelling time
- Reduce congestion
- Reduce fuel consumption
- Lower road & highway maintenance cost
- Shifting flow from road to rail
- Eco-friendly logistics on rail

## Connecting Dry Ports: CDP – Lat Krabang





#### **Benefits**

- Expand and Explore the market
   Connecting strategic industrial zones and getting closer to the markets
- One Stop Service Solution
   Port, Customs, and Quarantine are located and integrated in the same area
- Better Visibility and Certainty
   Predicted lead time a