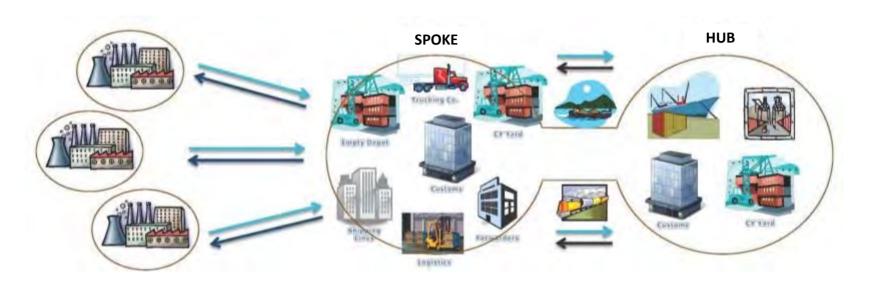

Intermodal Connectivity through Hub & Spoke Expanding Seaport's Reach to Hinterland

## Introducing hub & spoke concept

Only vessel berthing and port handling need to be done at the seaport

Cikarang Dry Port as place of receipt or delivery

Under Multimodal Transport Billof Lading

Formonitoring & security measure

## Benefits of Hub & Spoke

- Fast & efficient clearance
- One stop service
- Reduce shipment time & cost
- Better supply chain planning

- Expanding seaports reach to hinterland
- Developing new economic & production centers in hinterland
- Increasing sea port handling capacity
- Reduce dwelling time
- Reduce congestion
- Reduce fuel consumption
- Lower road & highway maintenance cost
- Shifting flow from road to rail
- Eco-friendly logistics on rail