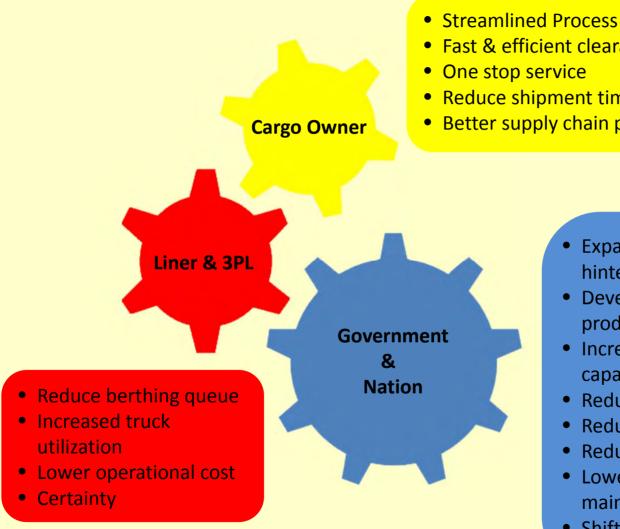

## Benefits of Hub & Spoke

- Fast & efficient clearance
- One stop service
- Reduce shipment time & cost
- Better supply chain planning

- Expanding seaports reach to hinterland
- Developing new economic & production centers in hinterland
- Increasing sea port handling capacity
- Reduce dwelling time
- Reduce congestion
- Reduce fuel consumption
- Lower road & highway maintenance cost
- Shifting flow from road to rail
- Eco-friendly logistics on rail