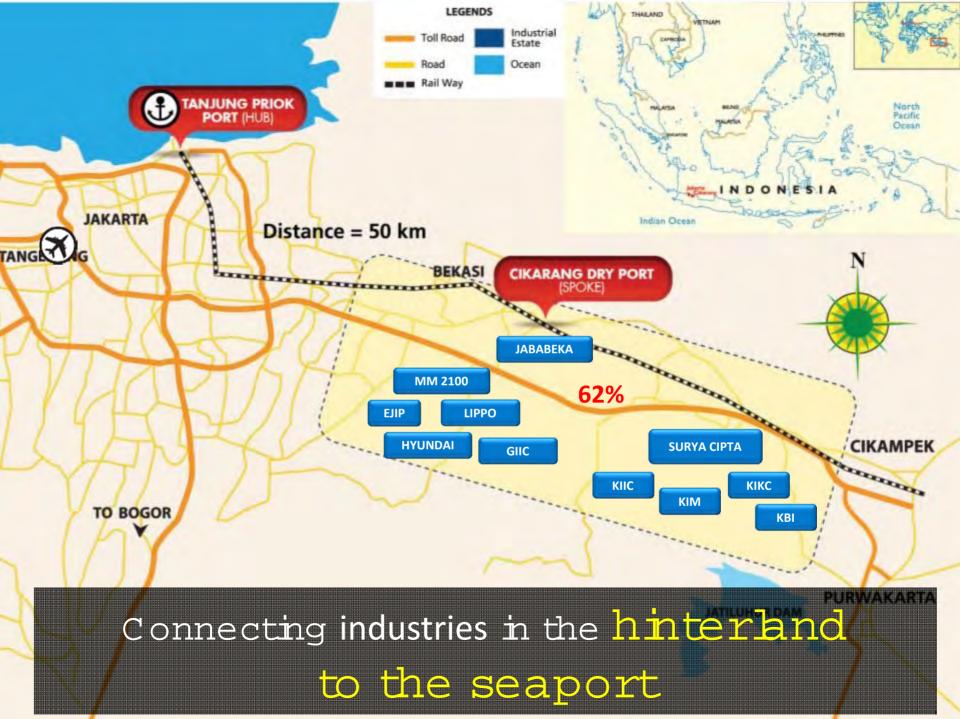

## Benefits of Hub & Spoke

- Fast & efficient clearance
- One stop service
- Reduce shipment time & cost
- Better supply chain planning

- Expanding seaports reach to hinterland
- Developing new economic & production centers in hinterland
- Increasing sea port handling capacity
- Reduce dwelling time
- Reduce congestion
- Reduce fuel consumption
- Lower road & highway maintenance cost
- Shifting flow from road to rail
- Eco-friendly logistics on rail