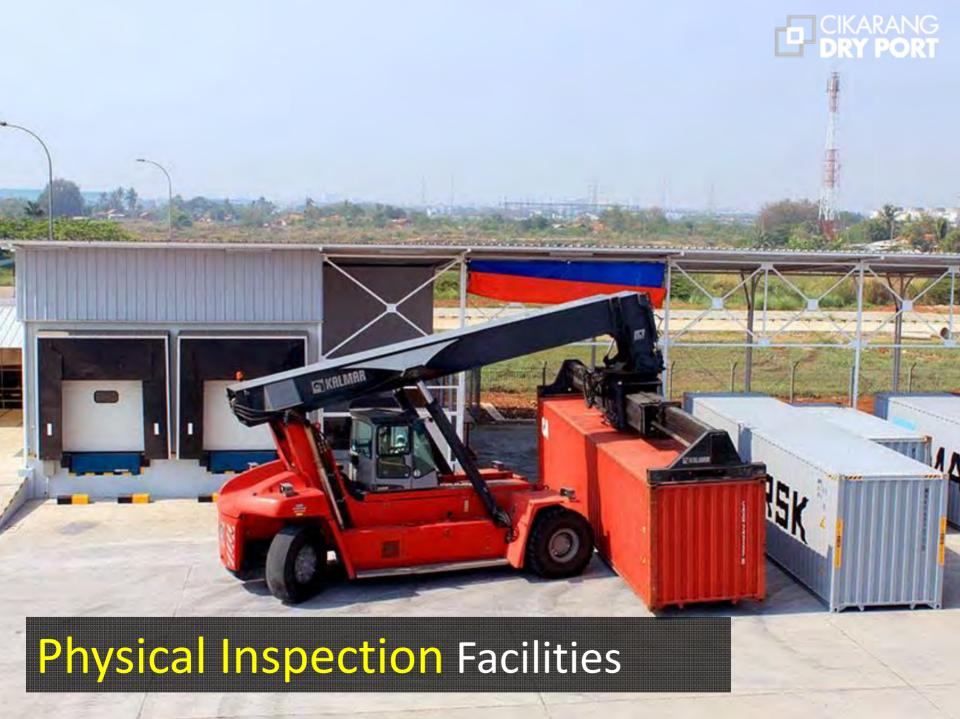

Intermodal Connectivity through Hub & Spoke Expanding Seaport's Reach to Hinterland





# Seaports Overview: China, Japan, Thailand Dalian Tianjin Tokyo Nagoya Qingdao Kobe Yokohama Osaka Shanghai Ningbo Lat Krabang ICD CHACHDENGSAD Xiamen RATCHABUR Shenzhen CHONBUR Laem Chabang HETCHABUR

## Introducing hub & spoke concept















Only vessel berthing and port handling need to be done at the seaport

































Cikarang Dry Port as place of receipt or delivery



Under Multimodal Transport Billof Lading





Formonitoring & security measure

## 200 Ha of

### integrated port & logistics facilities

















Mobile X Ray for container scanning





**Empty Container Depot** 













## **Smart Port Solution**





## Benefits of Hub & Spoke





- Fast & efficient clearance
- One stop service
- Reduce shipment time & cost
- Better supply chain planning

- Expanding seaports reach to hinterland
- Developing new economic & production centers in hinterland
- Increasing sea port handling capacity
- Reduce dwelling time
- Reduce congestion
- Reduce fuel consumption
- Lower road & highway maintenance cost
- Shifting flow from road to rail
- Eco-friendly logistics on rail

## Connecting Dry Ports: CDP – Lat Krabang





#### **Benefits**

- Expand and Explore the market
   Connecting strategic industrial zones and getting closer to the markets
- One Stop Service Solution
   Port, Customs,