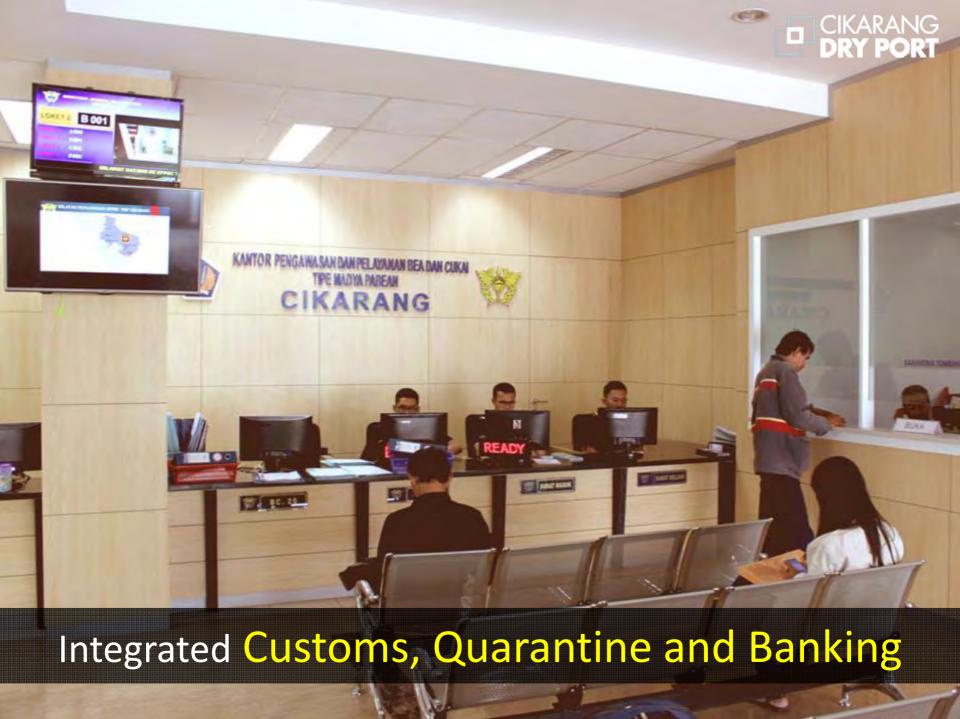

### integrated port & logistics facilities

Mobile X Ray for container scanning

**Empty Container Depot** 