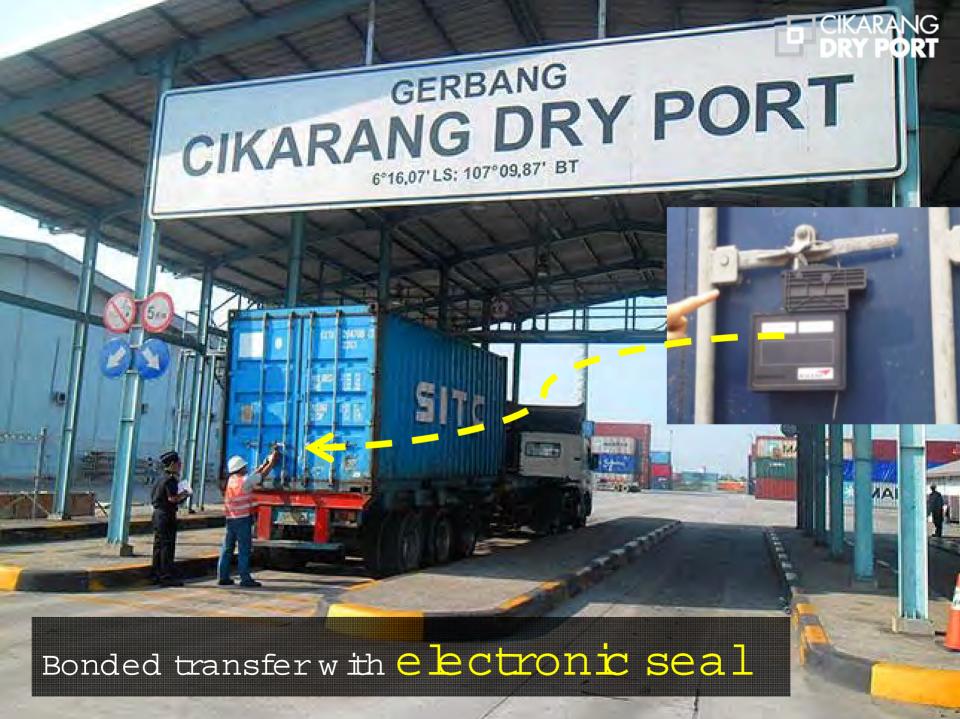

## Introducing hub & spoke concept

Only vessel berthing and port handling need to be done at the seaport

Cikarang Dry Port as place of receipt or delivery

Under Multimodal Transport Billof Lading

Formonitoring & security measure

## **Smart Port Solution**