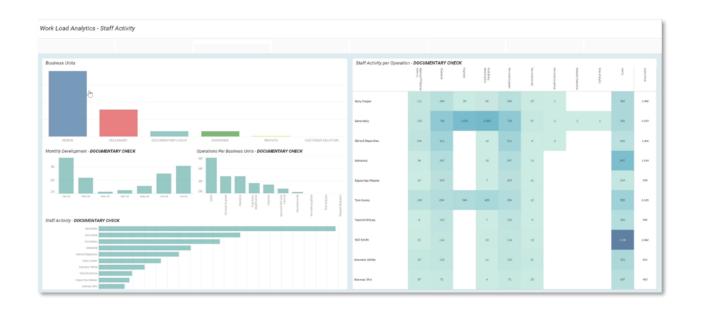

#### Webb Reporter, Webb Executive Vision

- ✓ Structured and Adhoc Reports (Syntax can be built with AI)
- ✓ Dashboards based on indicators such as:
- Trade Balance
- Staff Activity (Fraud, time, etc.)
- Revenue
- Office Processing Time
- Processing time (Offices)
- And more.
- ✓ Reports can be built with data from multiple sources (SW, PCS, MSW, PMS, etc)