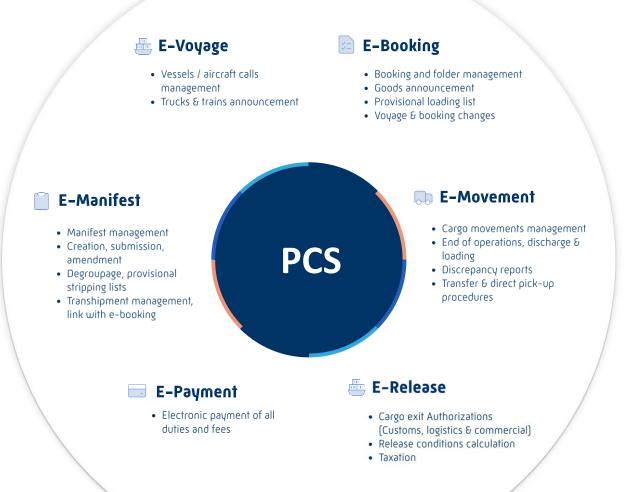

#### **WEBB PORTS**

A Port Community System (PCS) that manages interactions between systems used by port authorities, customs, and terminal operators, from data exchange and logistics through billing and payment.

#### **Impact of Webb Ports**

- Reduced congestion and delays
- Provides visibility of the entire process from gate-in to gate-out.
- Provides an electronic collaborative hub that onboards all the port stakeholders in the port via API (interface) or integration.
- Impacts on Logistics Performance Index.
- Plugs into existing systems to provide value added services (ePayments, eMovement, eManifest, eBooking, eRelease, eVoyage.
- Reduced turnaround time for traders
- Improved collaboration among port stakeholders (eNotification)
- Business intelligence integrates data from various systems providing high level of reporting and analysis
- Facilitates deployment of automated tools such as eGates, mobile devices and automatic reconciliation.