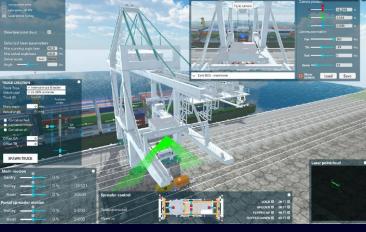

### Sales Simulator Unleashing the power of a fully virtual environment

#### **The Sales Simulator:**

- directly executable on office notebooks
- includes holistic model of cameras, lasers, trucks, stacks, spreader controls
- allows to generate and discuss different scenarios, Live' with end-customers
- can also be used in web meetings (runs stable)