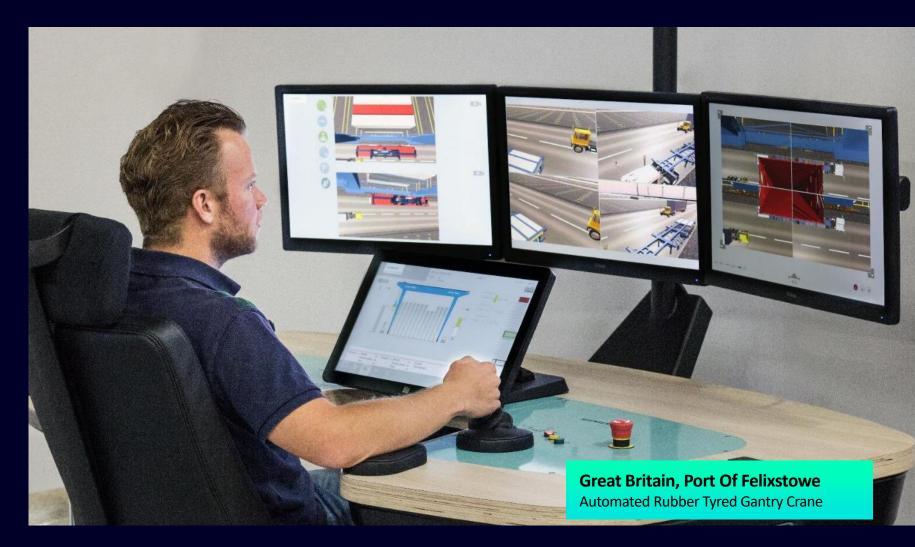

## **Crane commissioning Operator Training Simulator**

#### **Training on digital twin**

- STS, RTG and RMG training in a simulated environment ahead of plant start-up.
- SIMOCRANE RCOS,
   SIMOCRANE SIM