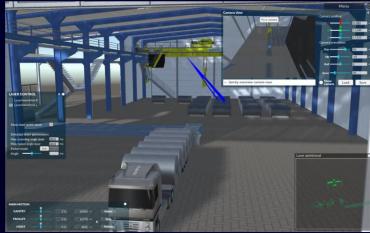

## **Crane commissioning Operator Training Simulator**

#### **Training on digital twin**

- STS, RTG and RMG training in a simulated environment ahead of plant start-up.
- SIMOCRANE RCOS,
   SIMOCRANE SIM