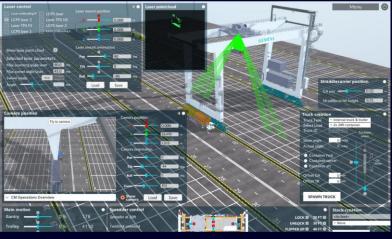

### Sales Simulator Unleashing the power of a fully virtual environment

#### **The Sales Simulator:**

- directly executable on office notebooks
- includes holistic model of cameras, lasers, trucks, stacks, spreader controls
- allows to generate and discuss different scenarios, Live' with end-customers
- can also be used in web meetings (runs stable)