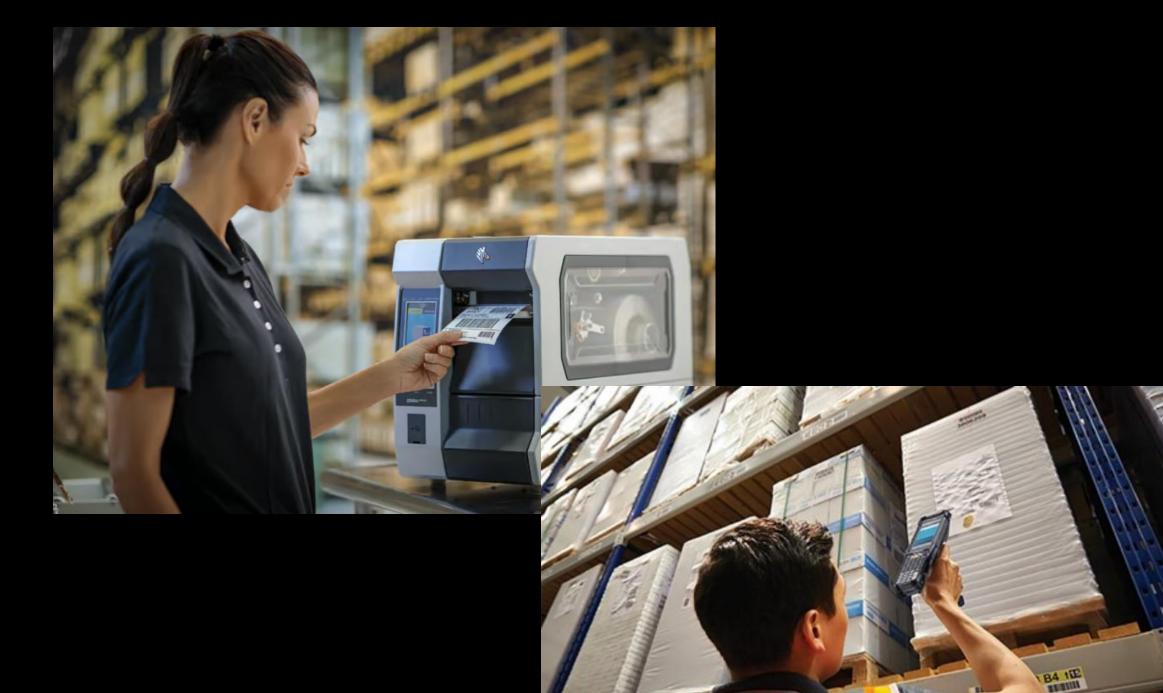

### Yard Management System

### **Key Benefits**

- Equipment Positioning
- Increase space utilization
- Directed task assignment
- Lift on/Lift Off
- Inbound and outbound scheduling