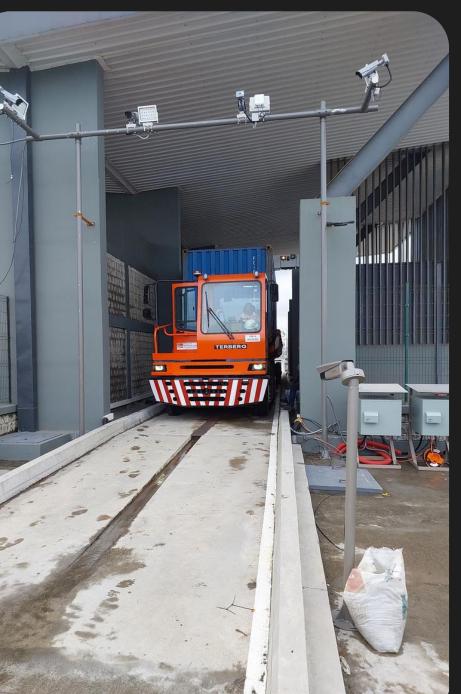

### **Robotic Process Automation**

Documents every steps consistently

No changes in your existing Infrastructure needed RPA

Virtual Employee

Uses your Existing Application

Smart Container OCR

### WiFi Infrastructure Considerations for a Container Terminal

- Coverage and Signal Strength
- Ruggedised IP66 or higher
- Interference Management
- Mesh Networking
- Seamless Roaming
- Power over Ethernet
- Highly secured
- Various Antenna Options for omni-directional wide area coverage or dipole for backhaul