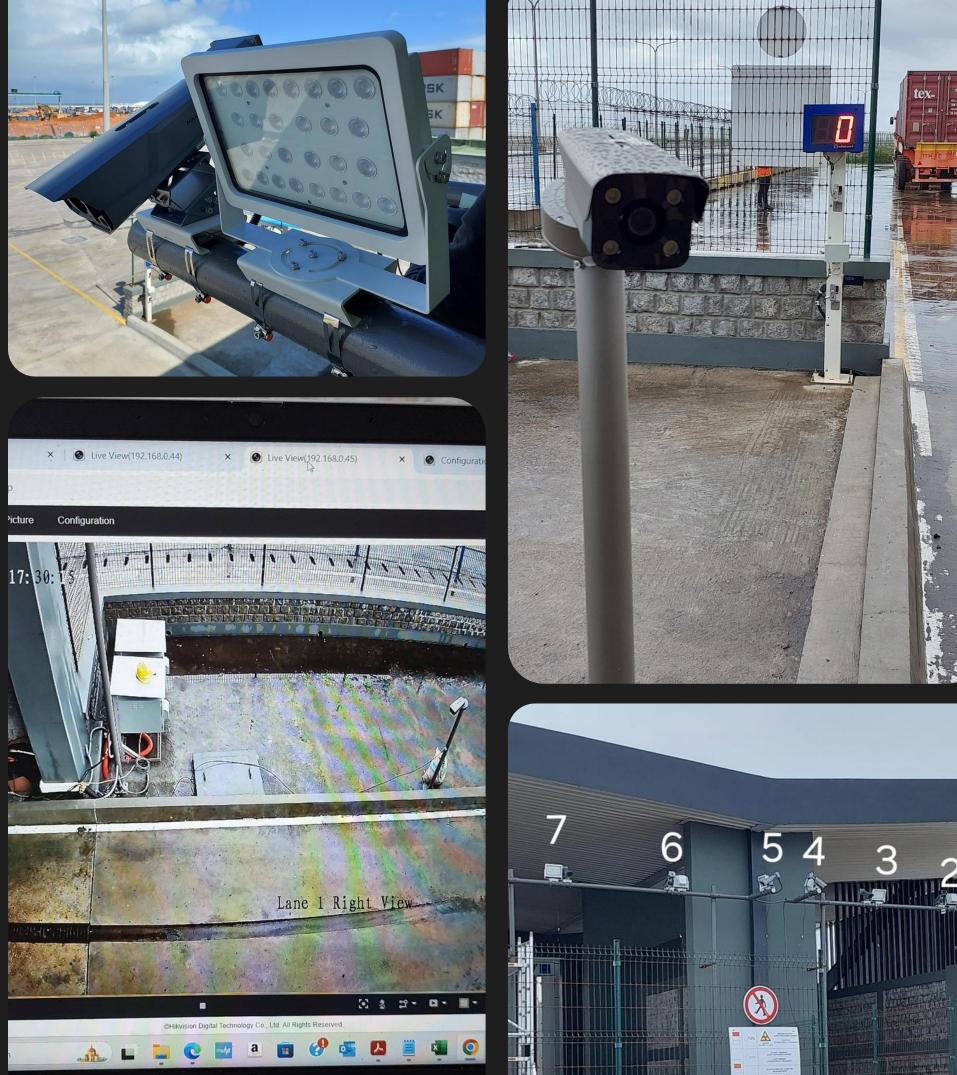

### WiFi Infrastructure Considerations for a Container Terminal

- Coverage and Signal Strength
- Ruggedised IP66 or higher
- Interference Management
- Mesh Networking
- Seamless Roaming
- Power over Ethernet
- Highly secured
- Various Antenna Options for omni-directional wide area coverage or dipole for backhaul