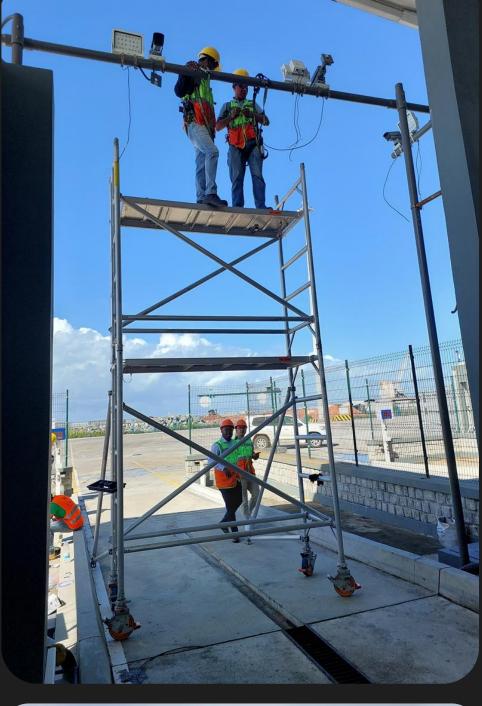

### WiFi Infrastructure Considerations for a Container Terminal

- Coverage and Signal Strength
- Ruggedised IP66 or higher
- Interference Management
- Mesh Networking
- Seamless Roaming
- Power over Ethernet
- Highly secured
- Various Antenna Options for omni-directional wide area coverage or dipole for backhaul