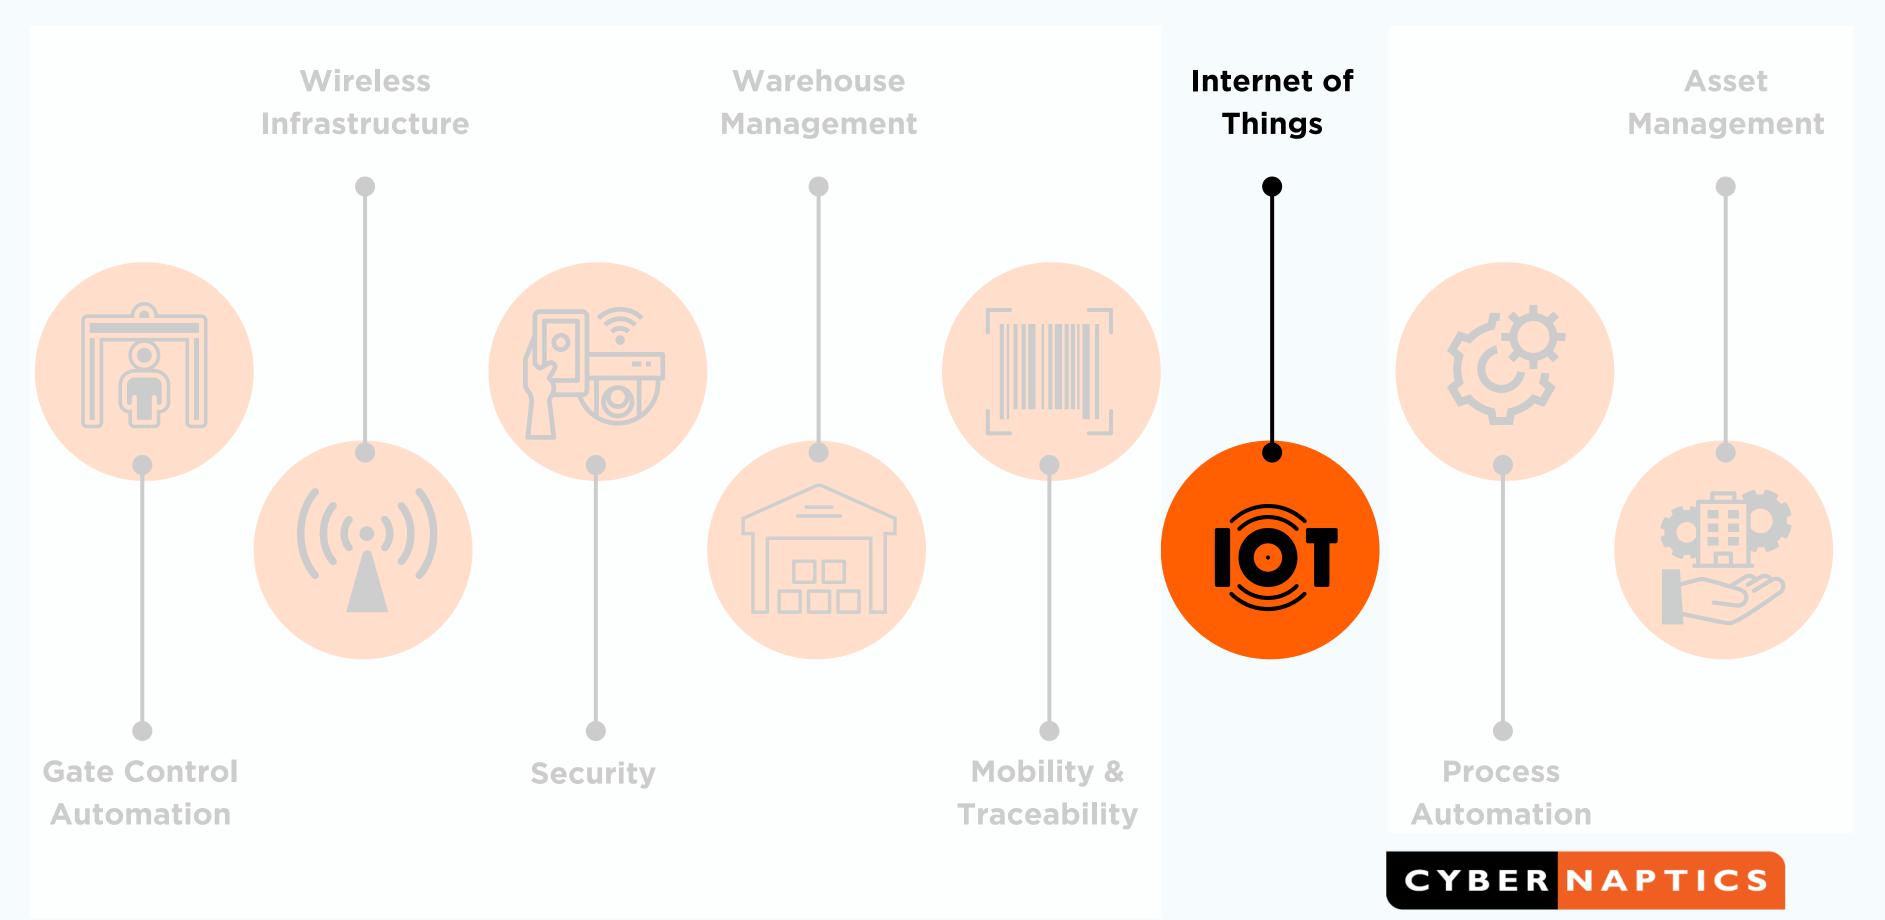

### Internet of things

Device

Network

### Water/Fuel Monitoring

- Optimize readings and technical interventions
- Detect leaks in real time
- Manage consumption peaks

### **Utilities Monitoring**

- Inventory control
- Provide business intelligence reporting
- Remove human error

#### **Object Counting**

- Meters mapping
- Real-time consumption monitoring
- Notifications
- Data logging