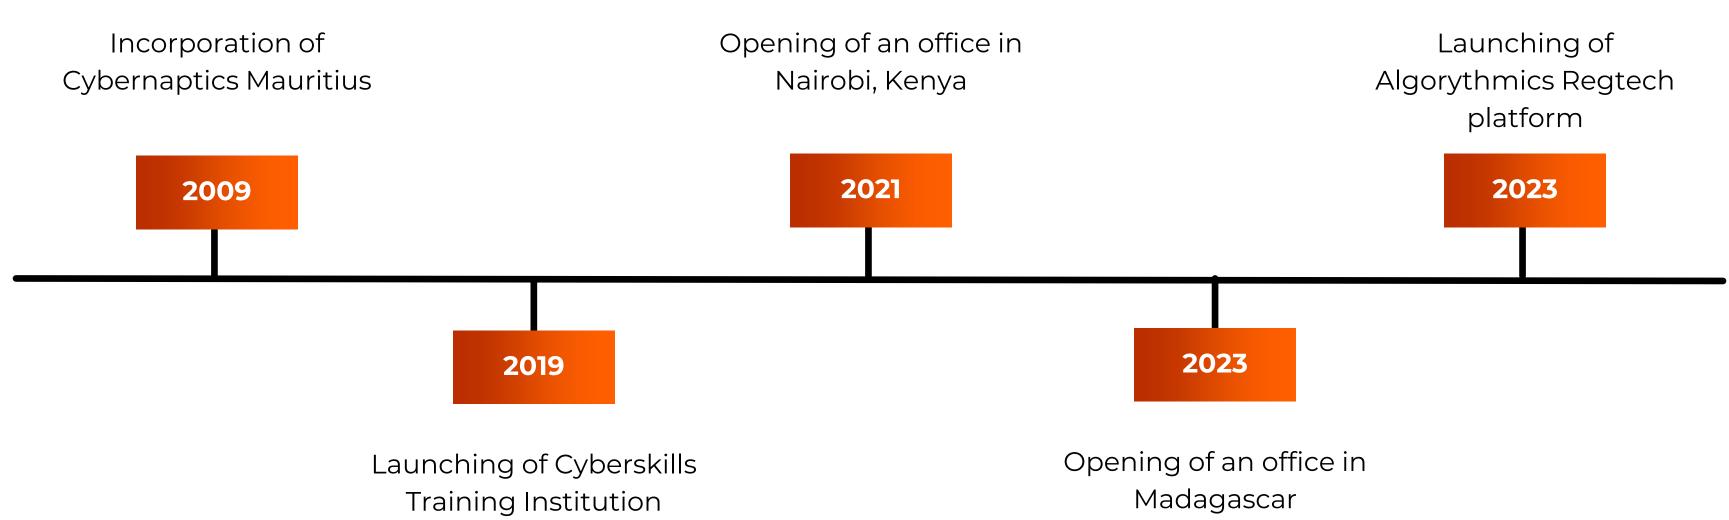

## **CONTAINER PORT AUTOMATION & PORT SECURITY**

### MARITIME'S WEEK 2025

In partnership with HIKVision and Exclusive Networks

Presented by :

Date :

**DR. VIV PADAYATCHY** 

23 JANUARY 2025





### About us

Cybernaptics was founded in 2009 with the aim to provide top-notch IT solutions to businesses across different industries including manufacturing, finance, health, retail, and others.

We extend ou abroad.

> **Our mission:** To give our clients a businesscritical IT advantage by delivering innovative, flexible and bespoke IT solutions, backed by our team of talented and passionate experts.

We extend our services in Mauritius and

# Our footprint



#### Head Office

• Mauritius

#### East Africa

#### Indian Ocean

• Madagascar



## Timeline







### **Pioneers in Port** Solutions since 2009

• Support business digital transformation in a completely secure environment

• Specialized in traceability & mobility

 Innovative & tailor-made solutions for the supply chain, logistics, transportation, and manufacturing industries

• Optimization of processes









### Yard Management System



### **Key Benefits**

- Equipment Positioning
- Increase space utilization
- Directed task assignment
- Lift on/Lift Off
- Inbound and outbound scheduling





### 

Asset Tagging

Asset Tracking

Asset Audit



### **MAIN FEATURES**

- Asset Check-in/check out
- Asset Tagging
- Asset Mapping
- Track depreciation and warranty
- Track scheduled maintenance or unexpected repairs
- Asset Audit
- Create and share reports



### Warehouse Managem