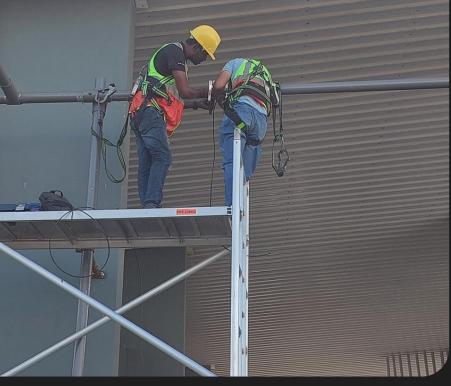

### WiFi Infrastructure Considerations for a Container Terminal

- Coverage and Signal Strength
- Ruggedised IP66 or higher
- Interference Management
- Mesh Networking
- Seamless Roaming
- Power over Ethernet
- Highly secured
- Various Antenna Options for omni-directional wide area coverage or dipole for backhaul