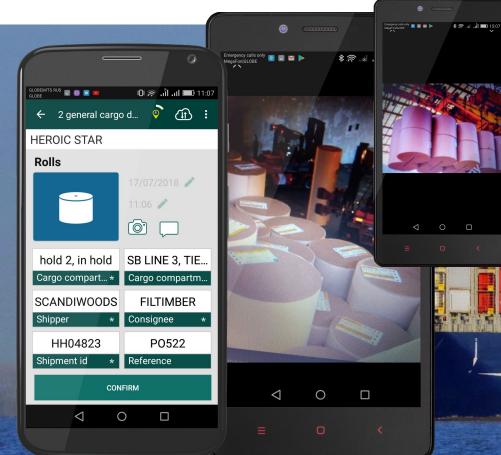

## Breakbulk, Ro-Ro

- General cargo
- Breakbulk
- **PCC**

Ferry/trailer

Construction veh...

Military vehicle

| _                   | - 0                  |  |  |  |
|---------------------|----------------------|--|--|--|
| GLOBEIMTS RUS 🔤 💼 🚥 | Dt 🔊 .il .il 💷 11:06 |  |  |  |
| ← 2 general cargo   | o d 💡 🖽 🚦            |  |  |  |
| HEROIC STAR         |                      |  |  |  |
| Ø                   |                      |  |  |  |
| Coils               | Units                |  |  |  |
| Bales               | Timber               |  |  |  |
|                     |                      |  |  |  |
|                     |                      |  |  |  |
| <u>"</u>            | A                    |  |  |  |
| Rods                | Beams                |  |  |  |
| Rods                | Beams                |  |  |  |
| <b></b>             | Beams                |  |  |  |
| Rods                | Beams                |  |  |  |