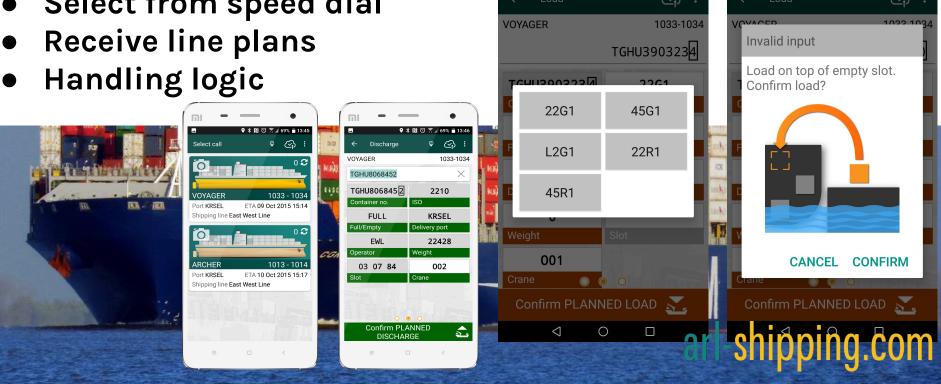

## **Containers @Quay Side**

- Discharge, load, shift
- Type (and mis-type)
- Select from speed dial

GLOBE 🖪

GLOBE 🛙