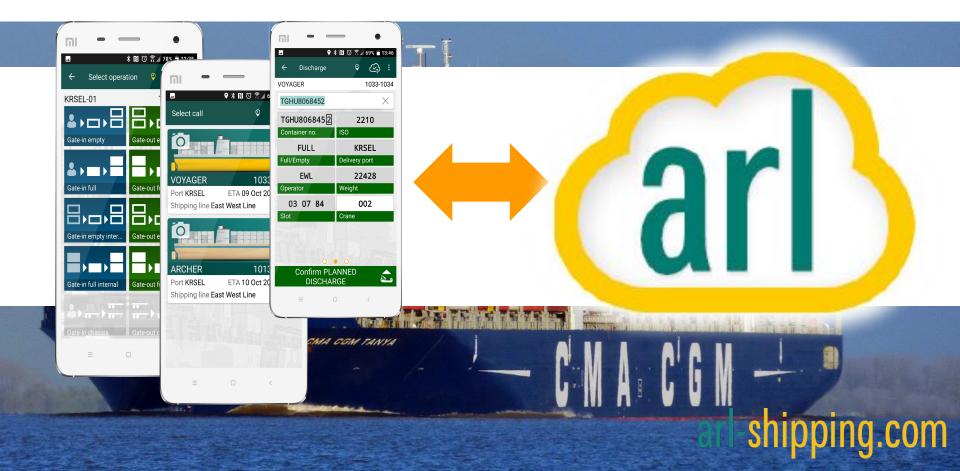

## **Smartphone and Cloud**

## **Containers @Quay Side**

- Discharge, load, shift
- Type (and mis-type)
- Select from speed dial

GLOBE 🖪

GLOBE 🛙