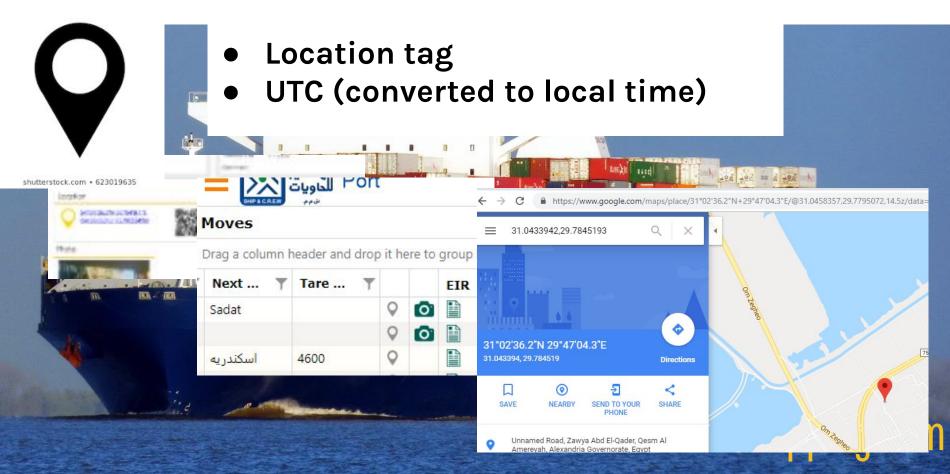

|                    |
| Date/time                 | 20 July 2018 15:56 (+08:00) |                             |                    |
|                           |                             |                             |                    |
| Container num             | ber PONU2007000             | Transport order             | 864477435          |
| Container num<br>ISO code | 22R1                        | Transport order<br>Customer | 864477435<br>PEPSI |
| ISO code                  |                             |                             |                    |
|                           | 22R1                        | Customer                    | PEPSI              |

#### Location









20 July 2018 15:56 (+08:00)

arl-share.com | arl-shipping.com





## Breakbulk, Ro-Ro



- General cargo
- Breakbulk
- **PCC**

Ferry/trailer



Construction veh...

Military vehicle

| _                   | - 0                  |  |  |  |
|---------------------|----------------------|--|--|--|
| GLOBEIMTS RUS 🔤 💼 🚥 | Dt 🔊 .il .il 💷 11:06 |  |  |  |
| ← 2 general cargo   | o d 💡 🖽 🚦            |  |  |  |
| HEROIC STAR         |                      |  |  |  |
| Ø                   |                      |  |  |  |
| Coils               | Units                |  |  |  |
| Bales               | Timber               |  |  |  |
|                     |                      |  |  |  |
|                     |                      |  |  |  |
| <u>"</u>            | A                    |  |  |  |
| Rods                | Beams                |  |  |  |
| Rods