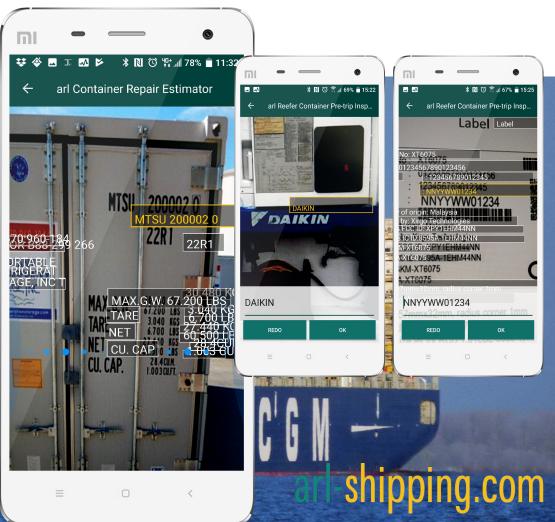

## **Photo**

Equipment interchange receipt, PONU2007000, KRSEL-01 Originator: EDM East Depot Masters Date: 20 July 2018 08:01 App: Gate Executor Type: HTML page Content: Equipment interchange receipt

Equipment interchange receipt for: Depot: KRSEL-01, FleetManager: OOCL, Carrier: EAST HAULAGE, Customer: PEPSI

#### EQUIPMENT INTERCHANGE RECEIPT (EIR) GATE-IN EMPTY

| Depot                     | KRSEL-01                    |                             |                    |
|---------------------------|-----------------------------|-----------------------------|--------------------|
| Fleet manager             | OOCL                        |                             |                    |
| Date/time                 | 20 July 2018 15:56 (+08:00) |                             |                    |
|                           |                             |                             |                    |
| Container num             | ber PONU2007000             | Transport order             | 864477435          |
| Container num<br>ISO code | 22R1                        | Transport order<br>Customer | 864477435<br>PEPSI |
| ISO code                  |                             |                             |                    |
|                           | 22R1                        | Customer                    | PEPSI              |

#### Location

20 July 2018 15:56 (+08:00)

arl-share.com | arl-shipping.com