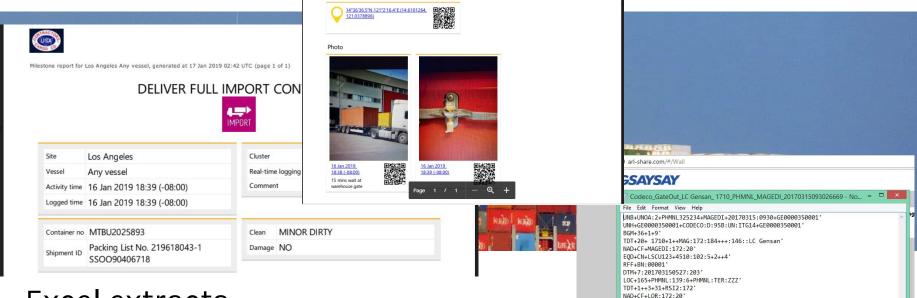

## Sync and Cloud Reporting

CNT+16:1' UNT+12+GE0000350001

arl-shipping.com

- Excel extracts
- PDF/reports, shift progress report to line agent
- Final and interim BAPLIE bayplan
- and: Move EDI to shipping line (COARRI)