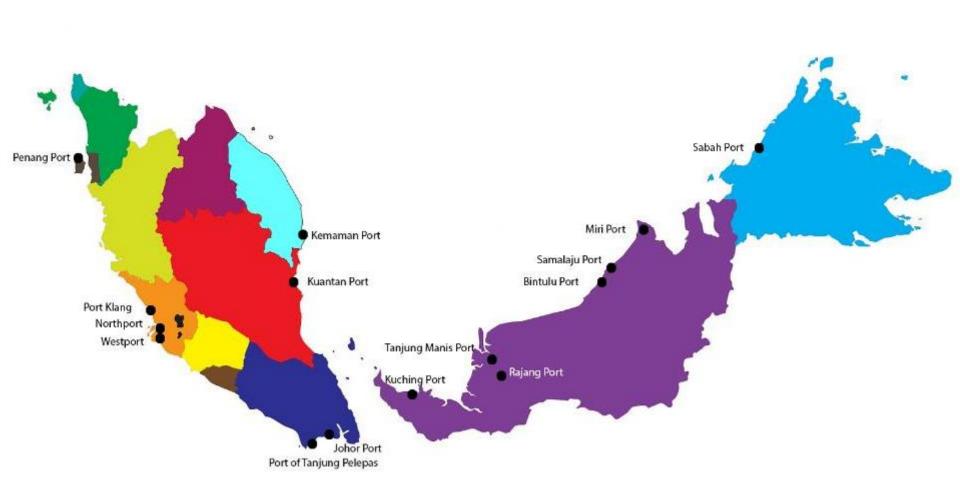

# Topic: The Role of Local Ports in Supporting the Local Economy

Speaker : Serawa Budol General Manager, Miri Port Authority

# **BRIEFING OUTLINE**

- Introduction
- Statutory Functions of State Ports in Sarawak
- Principal Industries' Sector
- Diversified Services & Facilities
- Future Development Plan
- Conclusion
- Thank You

# MAJOR PORTS IN MALAYSIA



#### STATE GOVERNMENT PORTS IN MALAYSIA



## Miri Port Establishment



- ☐ Established in 1981 under the Port Authorities Ordinance, 1961.
- ☐ Commenced operations on 1 March, 1983.
- ☐ Prior to 1983, Miri Port operations were managed by Customs, Public Works and Marine Departments.
- ☐ MPA is one of the 5 State Port Authorities in Sarawak.



## **USION**

To Be The Port Of Choice In The Region

## MSSION

Catalyzing Economic Transformation Through The Provision of Premium Port Services For Growth And Sustainability

## **FUNCTIONS OF MIRI PORT**

- To provide adequate and efficient port services and facilities for all users of the port;
- to co-ordinate the activities of the port;
- to promote the improvement and development of the port;
- to regulate the conveyance or transportation