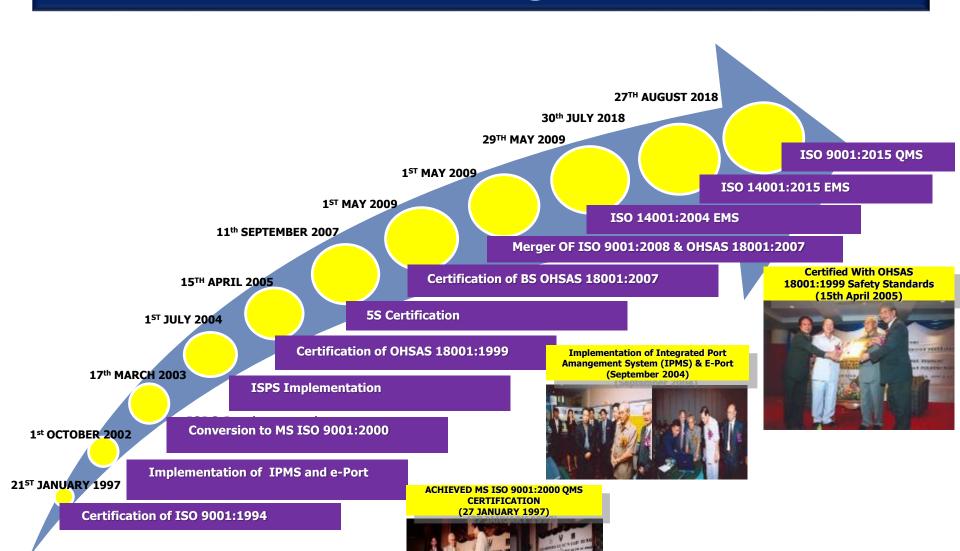

Location of Miri Port within Kuala Baram Industrial Estate (KBIE)



### **MAJOR CUSTOMERS**



















KONTENA NASIONAL GLOBAL LOGISTICS







NIPPON OIL EXPLORATION (M)



- TENATIGA SDN BHD
- ACHI JAYA TRANSPORTATION SDN BHD
- SWEE JOO COASTAL SHIPPING SDN BHD
- TREEONE LOGISTIC SERVICES SDN BHD
- COASTAL SHIPPING & FORWARDING AGENCY
- KH SHIPPING & FORWARDING SDN BHD
- OTA LOGISTICS SDN BHD
- KUMPULAN KRIS JATI SDN BHD
- INTRARISE SDN BHD
- BUKIT MAS INDAH SDN BHD
- SHING LIANG SHIPPING SDN BHD
- CAHAYAPACK (M) SDN BHD
- SYARIKAT BENTANG PENGHANTARAN DAN KONTRAKTOR
- FOREMOST METRO SDN BHD
- OTHERS

#### **Shipping Routes**

Miri Port is an important feeder port that links Sarawak Northern region trade to the rest of the world



## **Initiatives & Unending Quality Journey**





# HOW DO WE CATER FOR THE INDUSTRIES NEEDS & REQUIREMENTS



# DIVERSIFIED ACTIVITIES TO SERVE THE LOCAL ECONOMY



#### **COMPREHENSIVE FACILITIES & SERVICES AVAILABLE CATERING FOR TOTAL LOGISTICS NEEDS**



Ship Berthing/



**Handling of Timber Products** 



**Handling of Containers** 



**Handling of General** Cargo



**Handling of Oil & Gas Industry's Cargo** 



**Provision of Common/ Bonded Storage Space 18** 

# COMPREHENSIVE FACILITIES & SERVICES AVAILABLE CATERING FOR TOTAL LOGISTICS NEEDS









# COMPREHENSIVE FACILITIES & SERVICES AVAILABLE CATERING FOR TOTAL LOGISTICS NEEDS













## **CONSTRUCTION CARGO**



# HANDLING OF COASTAL VESSELS, RIVER TRANSPORTATION







#### **Timber Products – Stuffing/Unstuffing Activities**





- -7 mins per box of 20 footer c