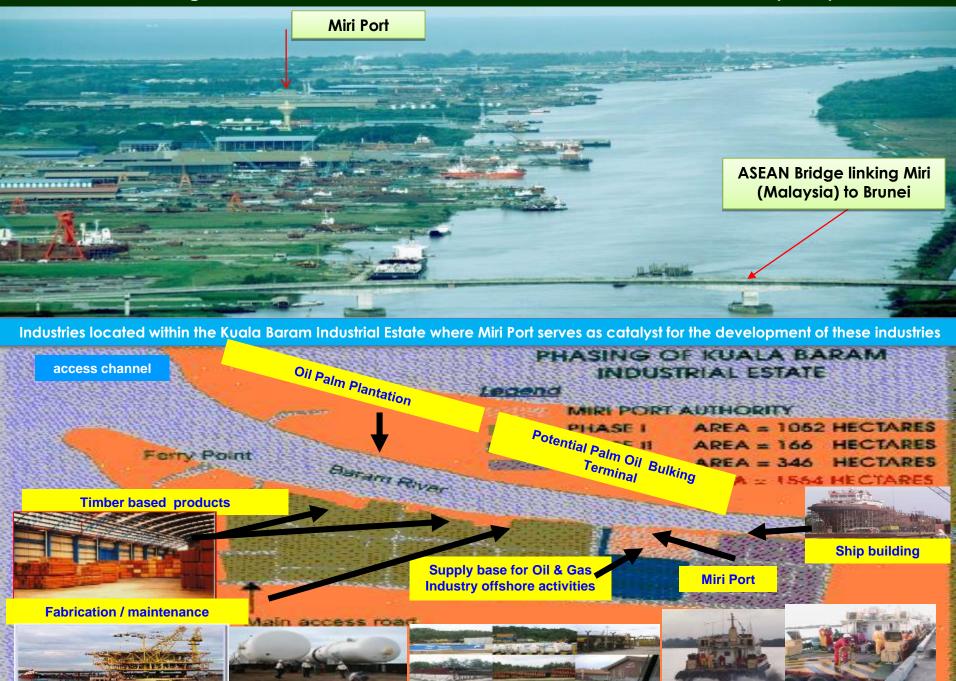

#### Strategic Location of Miri Port within Kuala Baram Industrial Estate (KBIE)