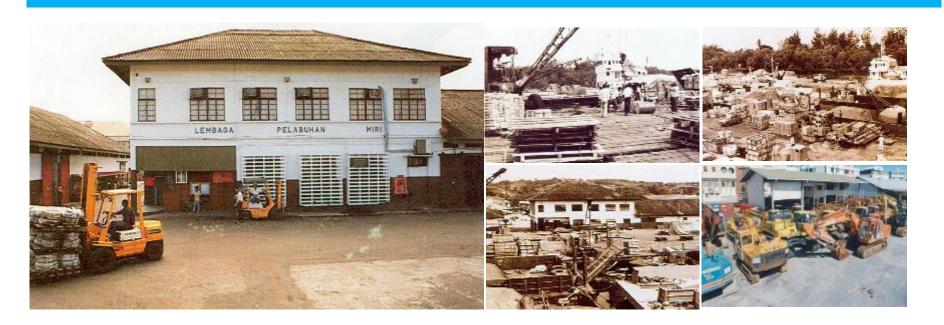

## Miri Port Establishment

- ☐ Established in 1981 under the Port Authorities Ordinance, 1961.
- ☐ Commenced operations on 1 March, 1983.
- ☐ Prior to 1983, Miri Port operations were managed by Customs, Public Works and Marine Departments.
- ☐ MPA is one of the 5 State Port Authorities in Sarawak.