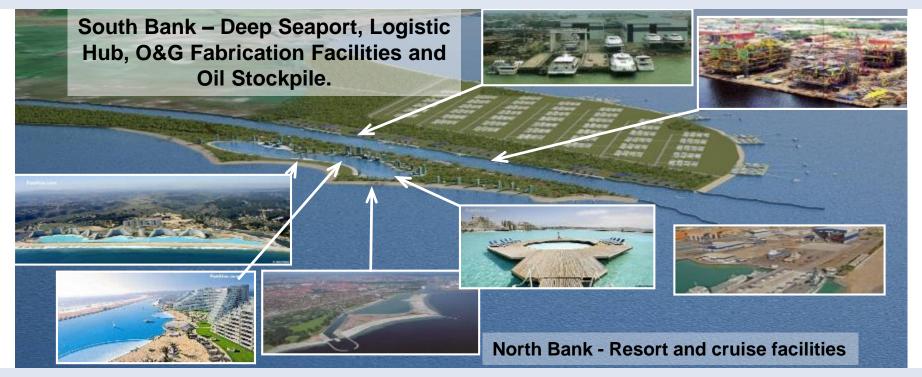

NSIVE FACILITIES & SERVICES AVAILABLE CATERING FOR TOTAL LOGISTICS NEEDS









# COMPREHENSIVE FACILITIES & SERVICES AVAILABLE CATERING FOR TOTAL LOGISTICS NEEDS













## **CONSTRUCTION CARGO**



# HANDLING OF COASTAL VESSELS, RIVER TRANSPORTATION







#### **Timber Products – Stuffing/Unstuffing Activities**





- -7 mins per box of 20 footer container
- -Average of 8 10 boxes per hour





# Oil & Gas Industry- Provision of wet storage facilities for single buoy mooring



# FLAT BOTTOM VESSELS





Tug Boat - Harbour Aquarius



Barge - Harbour Bintangor

# BENTING PRIVATE JETTIES AT MIRI RIVER TO HANDLE OIL & GAS LOGISTICAL ACTIVITIES TO OFFSHORE





#### STRATEGIC DEVELOPMENT PLAN OF MIRI PORT



#### **EXISTING**

#### **IMMEDIATE PHASE**

#### **INTERMEDIATE PHASE**



# THANKYOU