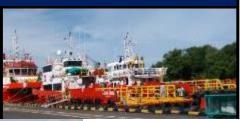

# FLAT BOTTOM VESSELS

Tug Boat - Harbour Aquarius

Barge - Harbour Bintangor

# BENTING PRIVATE JETTIES AT MIRI RIVER TO HANDLE OIL & GAS LOGISTICAL ACTIVITIES TO OFFSHORE