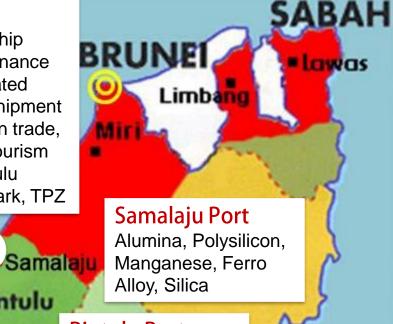

#### Miri Port

Shipbuilding / ship repair & maintenance (OSVs), Integrated logistics / transhipment hub for Northern trade. CPO bulking, tourism (interborder, Mulu Transit), distripark, TPZ

Bintulu

# Strategic Roles of Local Ports in Economic Development

- Gateway of trade for the Northern Region of Sarawak
- Catalyst for economic development
- A one-stop centre agency supporting Maritime Investment Development Authority (MIDA), Malaysia

#### **Shipping Routes**

Miri Port is an important feeder port that links Sarawak Northern region trade to the rest of the world