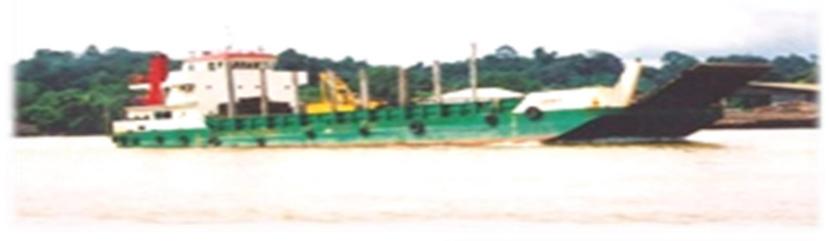

# HANDLING OF COASTAL VESSELS, RIVER TRANSPORTATION

# FLAT BOTTOM VESSELS

Tug Boat - Harbour Aquarius

Barge - Harbour Bintangor