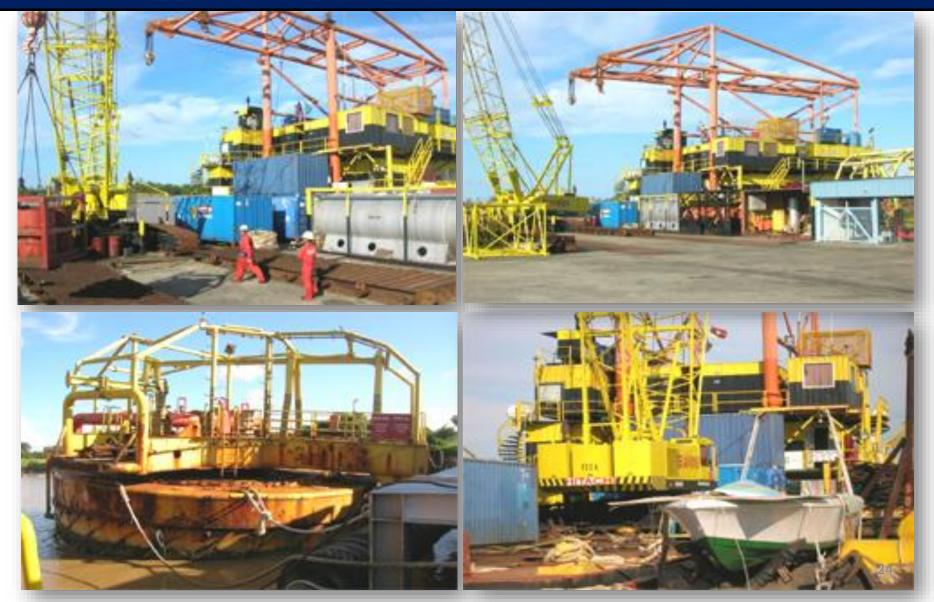

# Oil & Gas Industry- Provision of wet storage facilities for single buoy mooring

# BENTING PRIVATE JETTIES AT MIRI RIVER TO HANDLE OIL & GAS LOGISTICAL ACTIVITIES TO OFFSHORE