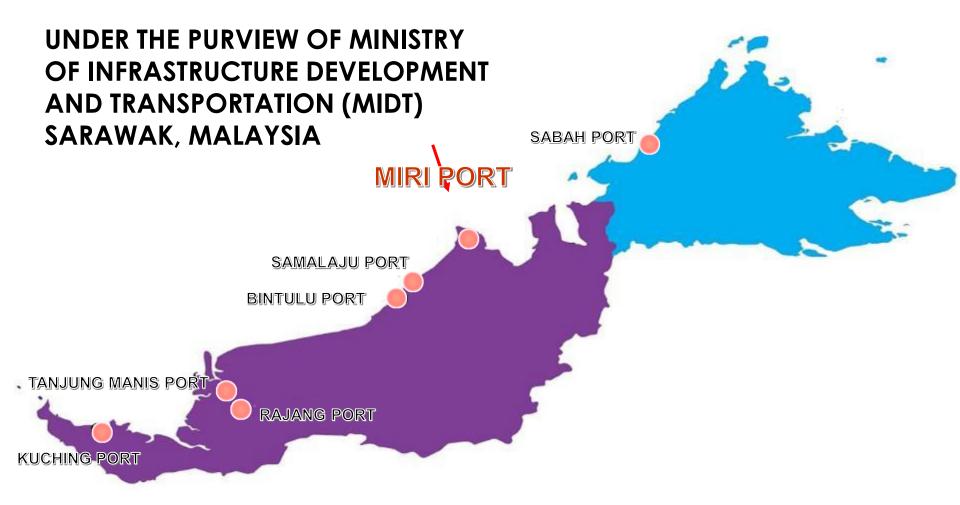

#### STATE GOVERNMENT PORTS IN MALAYSIA

## Miri Port Establishment

- ☐ Established in 1981 under the Port Authorities Ordinance, 1961.
- ☐ Commenced operations on 1 March, 1983.
- ☐ Prior to 1983, Miri Port operations were managed by Customs, Public Works and Marine Departments.
- ☐ MPA is one of the 5 State Port Authorities in Sarawak.