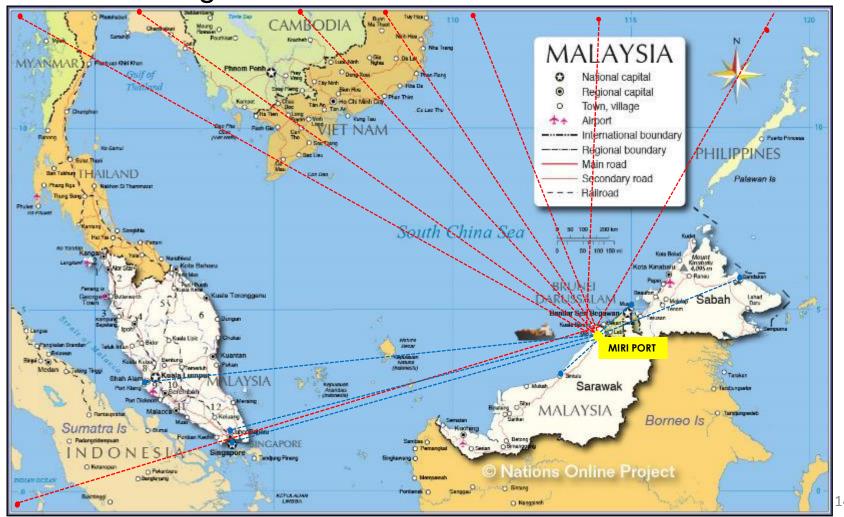

#### **Shipping Routes**

Miri Port is an important feeder port that links Sarawak Northern region trade to the rest of the world