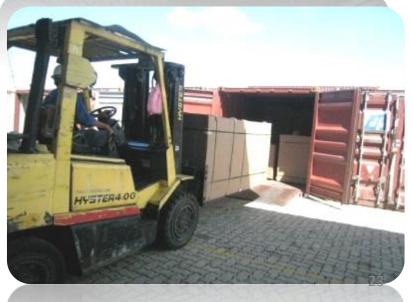

#### **Timber Products – Stuffing/Unstuffing Activities**

- -7 mins per box of 20 footer container
- -Average of 8 10 boxes per hour