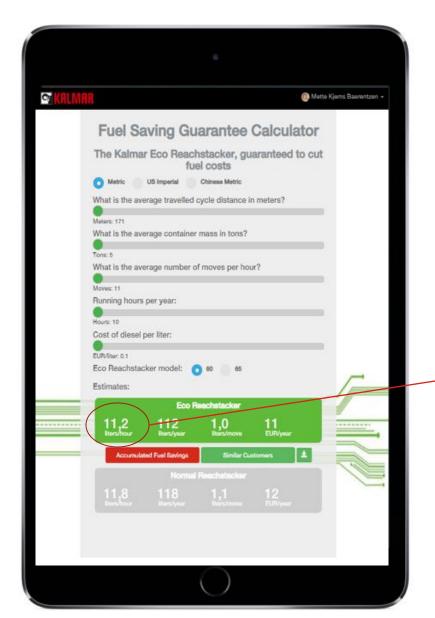

## **Fuel Saving Guarantee Solution**

We offer a guaranteed fuel consumption based on 3 main cargo handling inputs:

- Driving distance in average "meters or feet per move"
- Load handling in average "tons or pounds per move"
- Productivity in average "moves per hour"