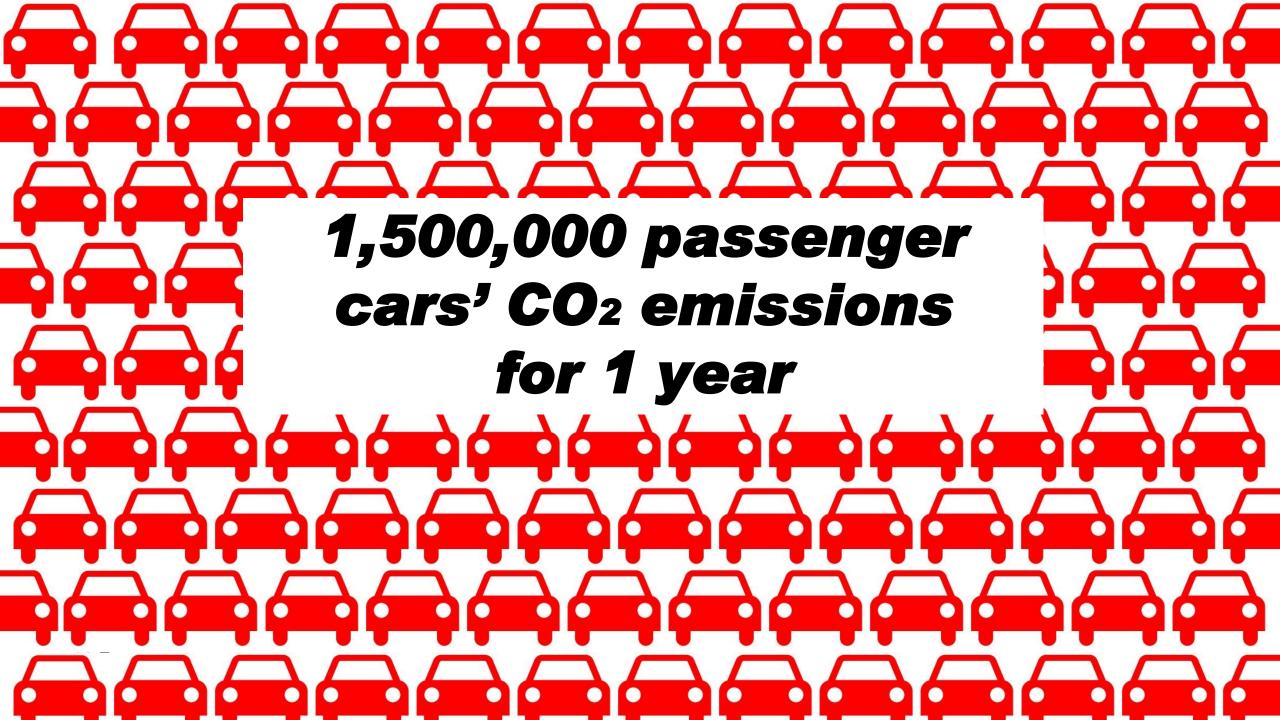

#### **The Green Impact**

- More than 150 Eco Reachstacker (includes 1st generation)
- Approx. 400,000 running hours
- Approx. 6.5 liters less fuel per hour
- 1 liter diesel = 2.7 kilo mass CO2

= Reduced Emissions of 7,000 tons of CO2