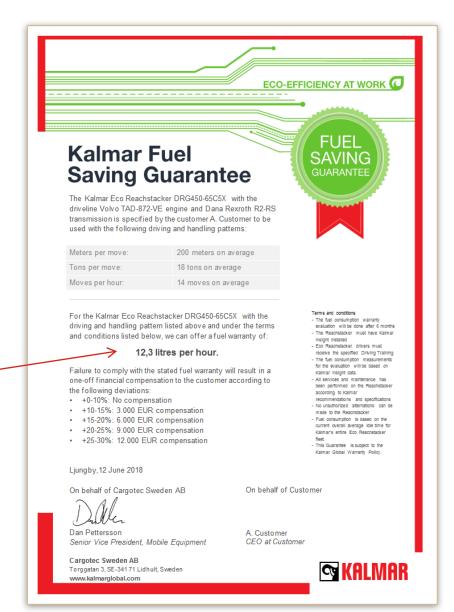

# **The Fuel Saving Guarantee Solution**

## **Fuel Saving Guarantee contract**

If the promised fuel consumption level is exceeded Kalmar will pay a one-off compensation\* to the customer

\*Approximately the equivalent of 1 year's excess fuel usage compared to the fuel guarantee consumption level.

## **Fuel Saving Guarantee Solution**

We offer a guaranteed fuel consumption based on 3 main cargo handling inputs:

- Driving distance in average "meters or feet per move"
- Load handling in average "tons or pounds per move"
- Productivity in average "moves per hour"