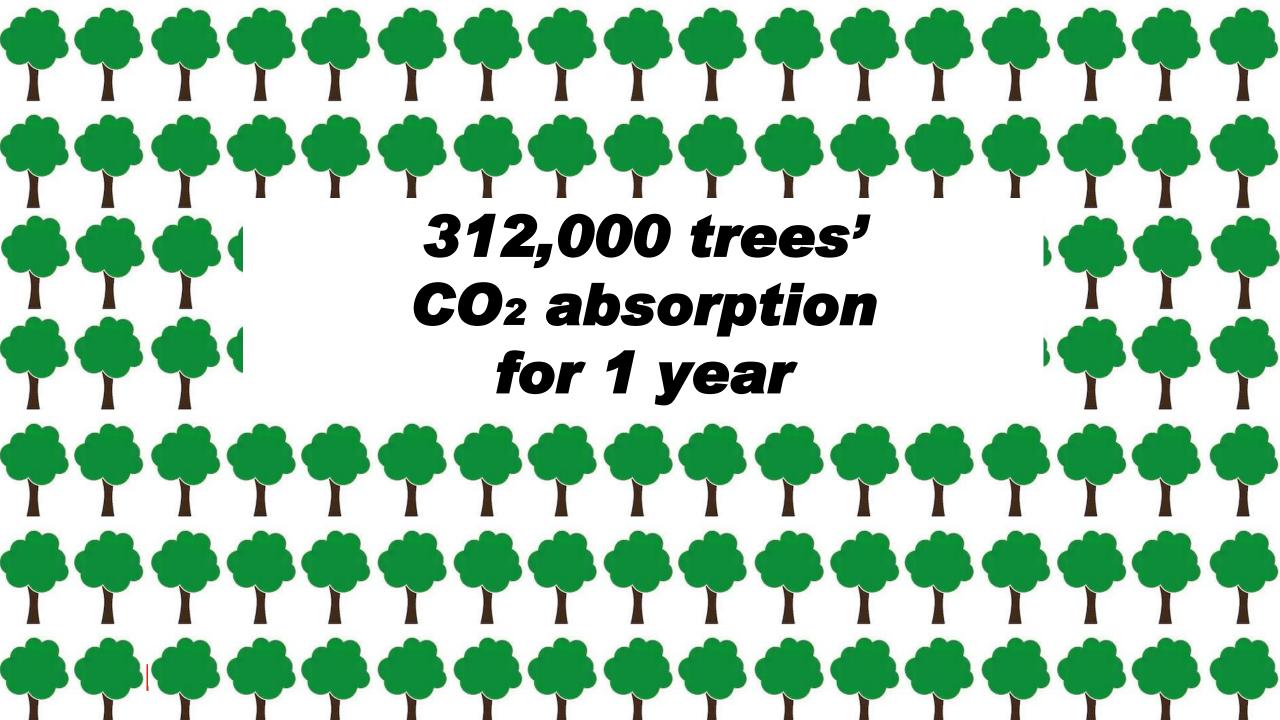

#### **The Green Impact**

- More than 150 Eco Reachstacker (includes 1st generation)
- Approx. 400,000 running hours
- Approx. 6.5 liters less fuel per hour
- 1 liter diesel = 2.7 kilo mass CO2

= Reduced Emissions of 7,000 tons of CO2