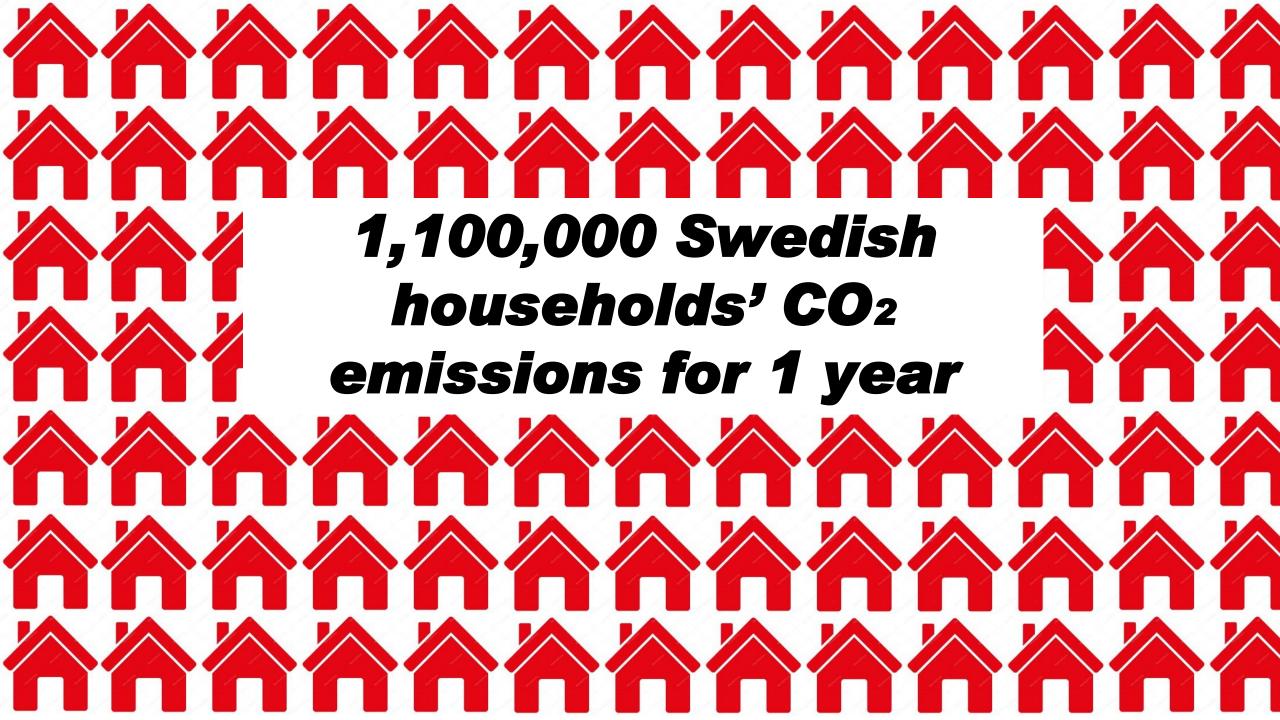

#### **The Green Impact**

- More than 150 Eco Reachstacker (includes 1st generation)
- Approx. 400,000 running hours
- Approx. 6.5 liters less fuel per hour
- 1 liter diesel = 2.7 kilo mass CO2

= Reduced Emissions of 7,000 tons of CO2