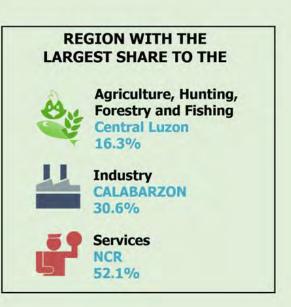

# GROSS REGIONAL DOMESTIC PRODUCT 2016 - 2017

CAR's economy grew the fastest at 12.1% in 2017.

NCR continued to account for the largest share of the country's GDP at 36.4%.

NCR, CALABARZON, and Central Luzon had the highest contribution to the 6.7% GDP growth rate in 2017.