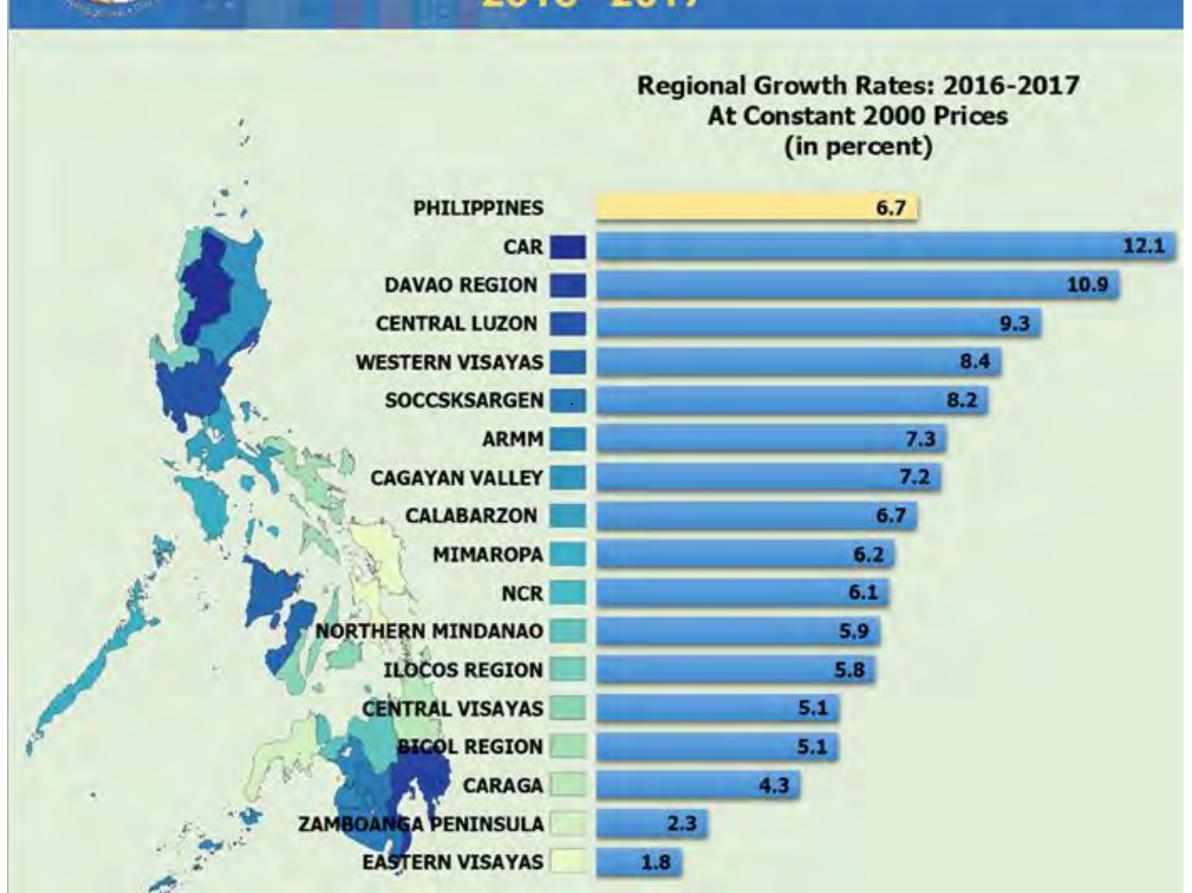

# GROSS REGIONAL DOMESTIC PRODUCT 2016 - 2017

CAR's economy grew the fastest at 12.1% in 2017.

NCR continued to account for the largest share of the country's GDP at 36.4%.

NCR, CALABARZON, and Central Luzon had the highest contribution to the 6.7% GDP growth rate in 2017.