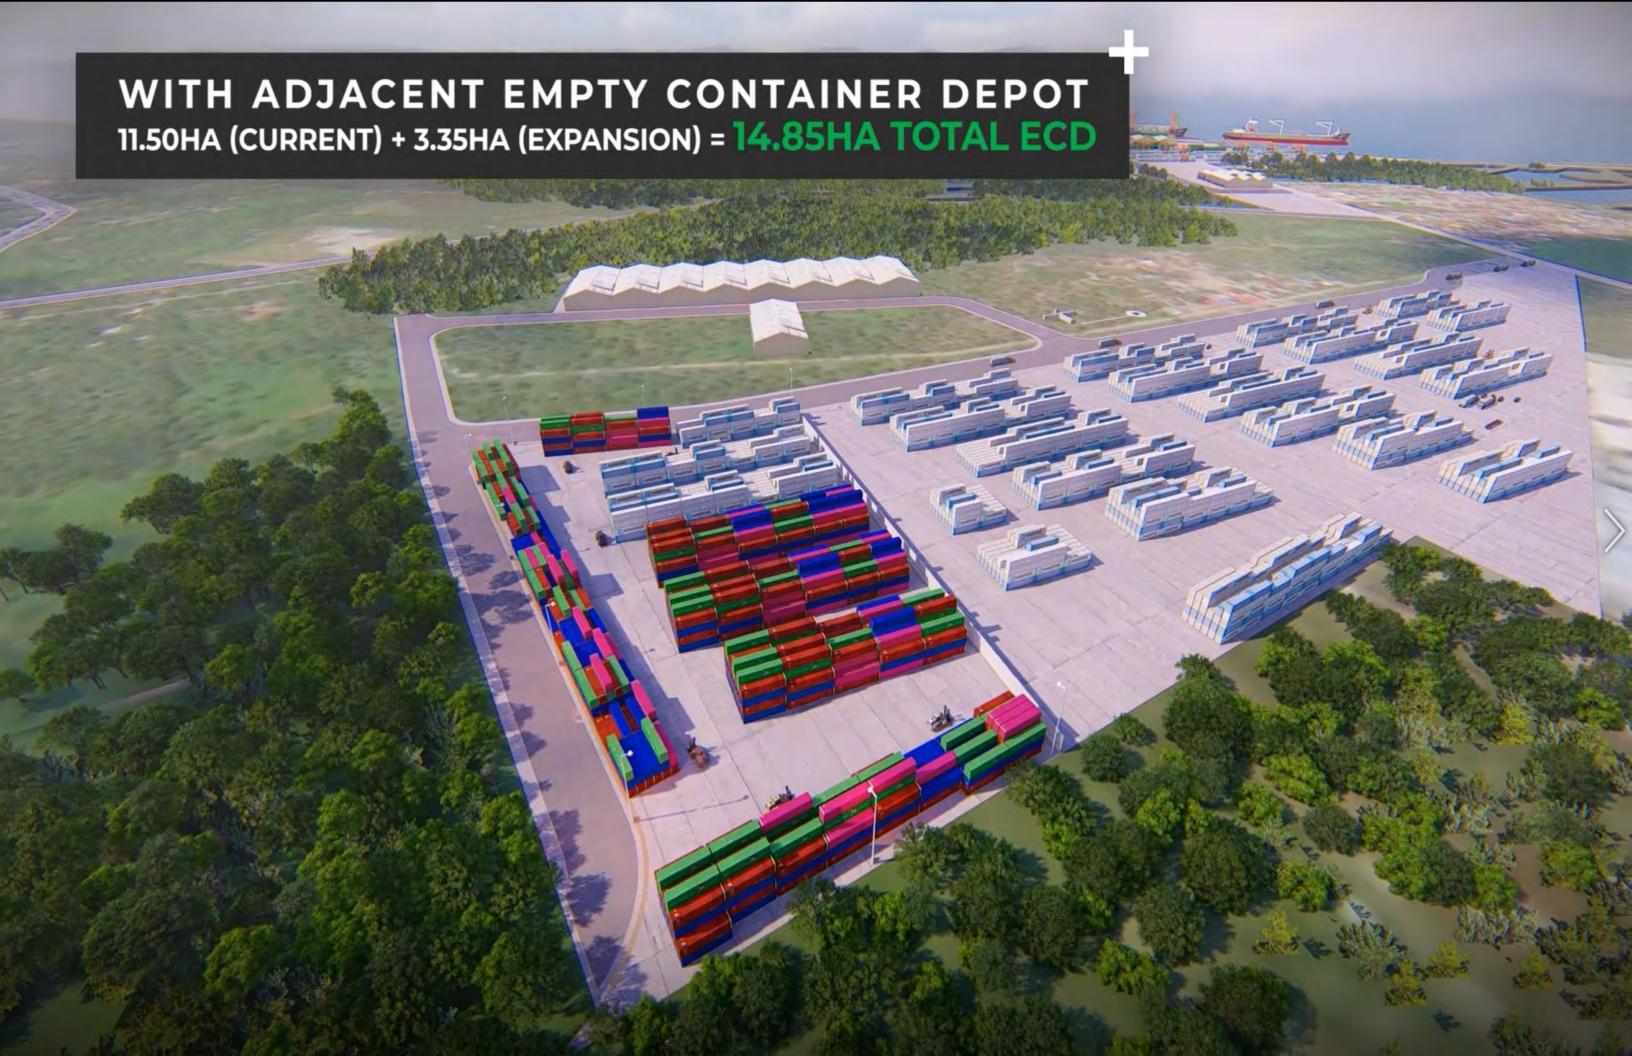

NAL CONTAINER TERMINAL







### PORT **EQUIPMENT**

DICT's equipment, complemented by the latest Terminal Operating System, allow for the port's cost efficient operations. These top-of-the-line port terminal equipment assure clients of their competitive advantage in the global market.











# DAVAO INTERNATIONAL CONTAINER TERMINAL

| I  |      | No. of  |         | Inc. in | Inc (Dec) |
|----|------|---------|---------|---------|-----------|
| ı  | YEAR | Vessels | TEUs    | Vessels | in TEUs   |
|    | 2018 | 446     | 404,953 | (10%)   | 17.4%     |
| 7  | 2017 | 496     | 344,975 | 21%     | 32.4%     |
| 24 | 2016 | 409     | 260,499 | 43%     | (2.5%)    |
|    | 2015 | 287     | 267,283 | 37%     | 17.1%     |
|    | 2014 | 210     | 228,212 | _       | -         |













### **WORLD-CLASS PORT OPERATION**

### By offering:

- Modern port facilities and equipment with dedicated empty container depot (ECD)
- Predictable port operations by:
  - Fixed berthing window
  - Strict implementation of Load Closing Time (LCT)
- State-of-the-art Terminal Operating System (TOS) using the latest version of Navis N4 (version 3.1.26)
- Manned by young, dynamic and professional staff



### Davao International Container Terminal, Inc.

A joint venture between the ANFLO Management & Investment Corporation and Dole-Stanfilco



### **WORLD-CLASS PORT OPERATION**

### **Resulting to:**

- Quick turn-around time for vessels
- Allowing the shipping lines to field bigger and gearless vessels, which has bigger payload and lower chartering costs
- Gives Mindanao's exporters and