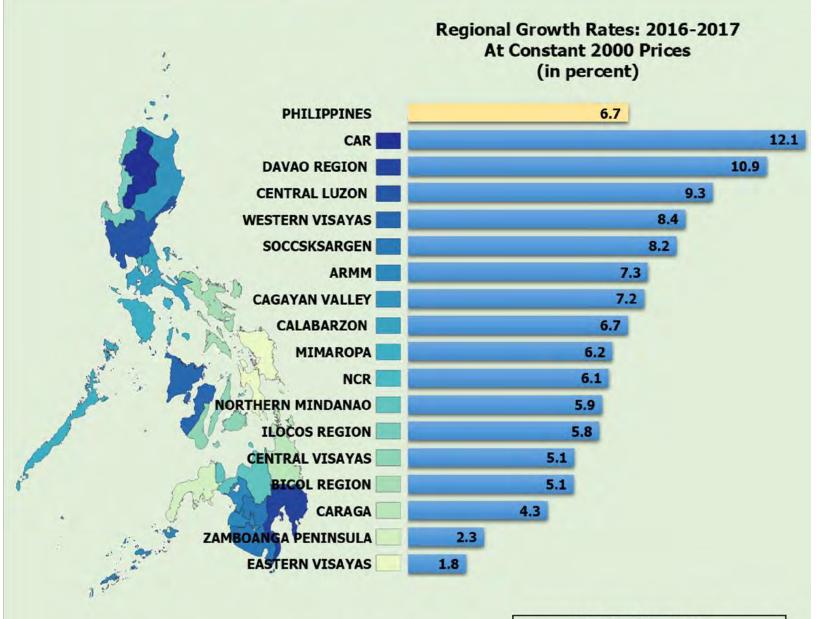

# GROSS REGIONAL DOMESTIC PRODUCT 2016 - 2017

CAR's economy grew the fastest at 12.1% in 2017.

NCR continued to account for the largest share of the country's GDP at 36.4%.

NCR, CALABARZON, and Central Luzon had the highest contribution to the 6.7% GDP growth rate in 2017.