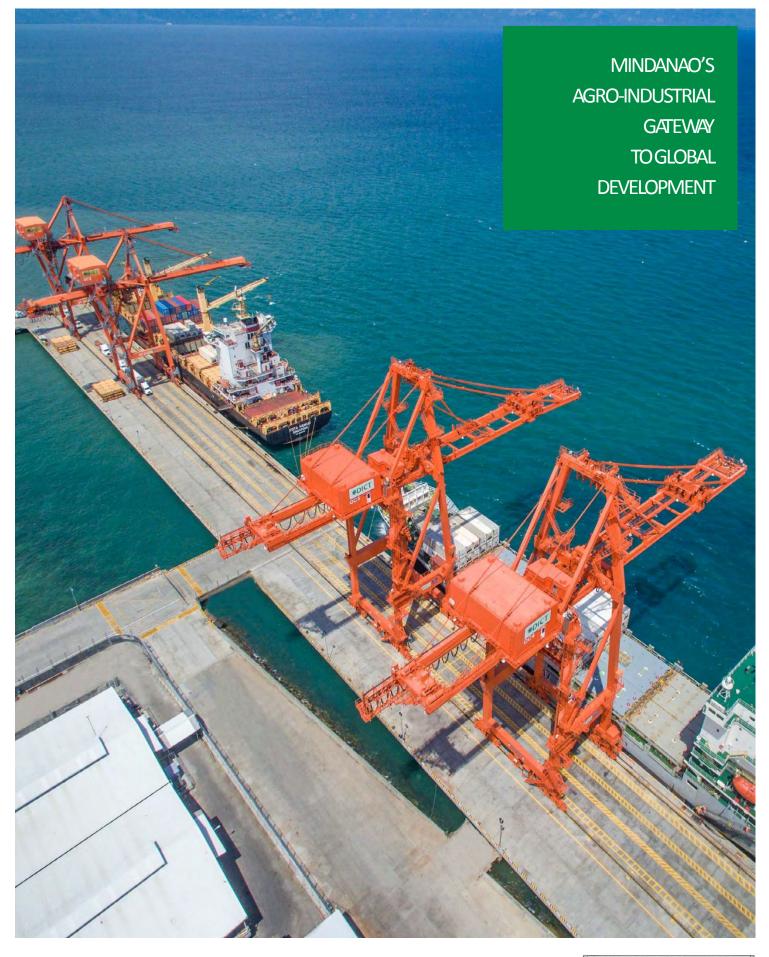

--|---------|---------|---------|-----------|
| ı  | YEAR | Vessels | TEUs    | Vessels | in TEUs   |
|    | 2018 | 446     | 404,953 | (10%)   | 17.4%     |
| 7  | 2017 | 496     | 344,975 | 21%     | 32.4%     |
| 24 | 2016 | 409     | 260,499 | 43%     | (2.5%)    |
|    | 2015 | 287     | 267,283 | 37%     | 17.1%     |
|    | 2014 | 210     | 228,212 | _       | -         |













### **WORLD-CLASS PORT OPERATION**

### By offering:

- Modern port facilities and equipment with dedicated empty container depot (ECD)
- Predictable port operations by:
  - Fixed berthing window
  - Strict implementation of Load Closing Time (LCT)
- State-of-the-art Terminal Operating System (TOS) using the latest version of Navis N4 (version 3.1.26)
- Manned by young, dynamic and professional staff



### Davao International Container Terminal, Inc.

A joint venture between the ANFLO Management & Investment Corporation and Dole-Stanfilco



### **WORLD-CLASS PORT OPERATION**

### **Resulting to:**

- Quick turn-around time for vessels
- Allowing the shipping lines to field bigger and gearless vessels, which has bigger payload and lower chartering costs
- Gives Mindanao's exporters and importers a lot of shipping lines to choose from
- Mindanao's agricultural and other export products are able to reach the global market on time in excellent condition and be competitive in the global market.



Davao International Container Terminal, Inc.

A joint venture between the ANFLO Management & Investment Corporation and Dole-Stanfilco