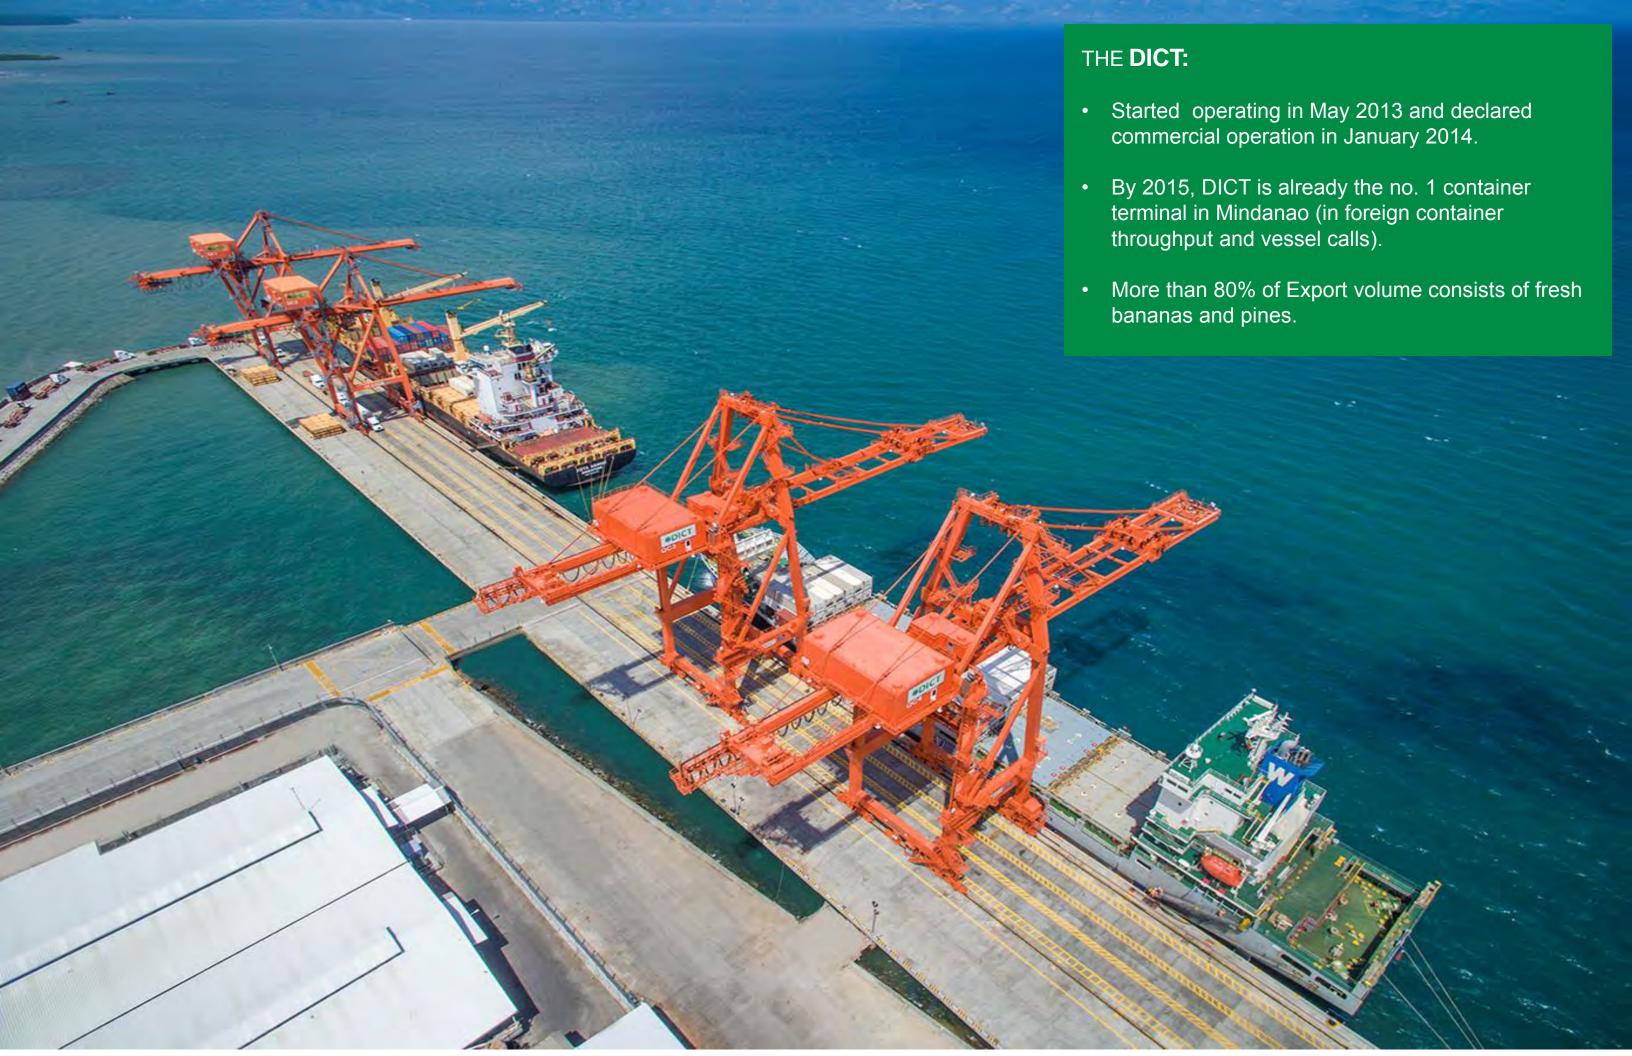

| СРН     | DICT, Taiwan (Kaohsiung), Hong Kong, China (Shekou), Cebu                                                                                                                                                                                                                                          |  |  |  |  |
| Mariana Express Lines Pte. Ltd.                                                             | MXS     | DICT, Hong Kong, China (Shekou), Taiwan (Kaohsiung), Guam, Northern Maria (Saipan), Micronesia (Yap), Palau (Koror), Gensan                                                                                                                                                                        |  |  |  |  |



# DAVAO INTERNATIONAL CONTAINER TERMINAL







### PORT **EQUIPMENT**

DICT's equipment, complemented by the latest Terminal Operating System, allow for the port's cost efficient operations. These top-of-the-line port terminal equipment assure clients of their competitive advantage in the global market.











# DAVAO INTERNATIONAL CONTAINER TERMINAL

| I  |      | No. of  |         | Inc. in | Inc (Dec) |
|----|------|---------|---------|---------|-----------|
| ı  | YEAR | Vessels | TEUs    | Vessels | in TEUs   |
|    | 2018 | 446     | 404,953 | (10%)   | 17.4%     |
| 7  | 2017 | 496     | 344,975 | 21%     | 32.4%     |
| 24 | 2016 | 409     | 260,499 | 43%     | (2.5%)    |
|    | 2015 | 287     | 267,283 | 37%     | 17.1%     |
|    | 2014 | 210     | 228,212 | _       | -         |













### **WORLD-CLASS PORT O