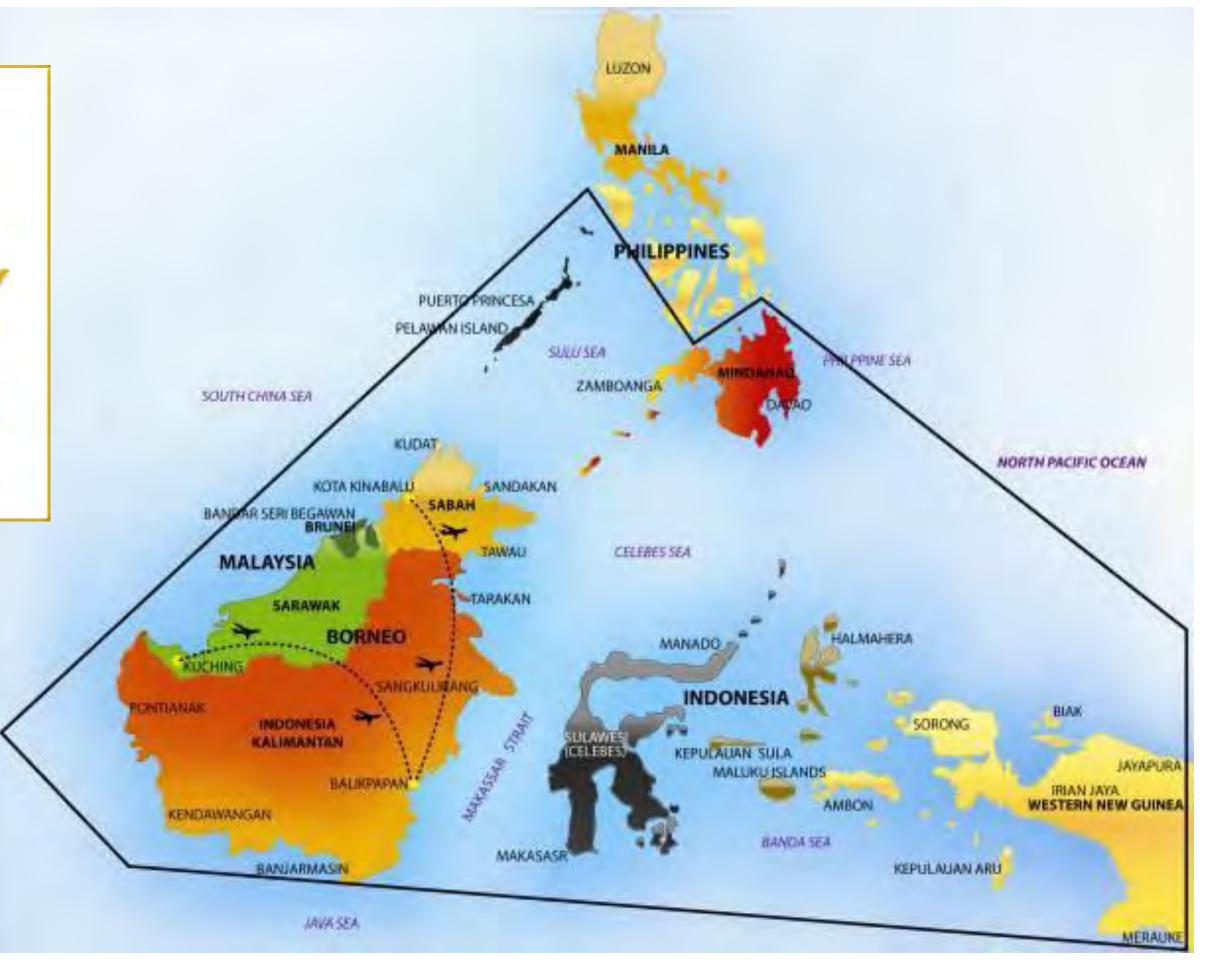

# DAVAO INTERNATIONAL CONTAINER TERMINAL



# GROSS REGIONAL DOMESTIC PRODUCT 2016 - 2017





CAR's economy grew the fastest at 12.1% in 2017.



NCR continued to account for the largest share of the country's GDP at 36.4%.



NCR, CALABARZON, and Central Luzon had the highest contribution to the 6.7% GDP growth rate in 2017.



# GROSS REGIONAL DOMESTIC PRODUCT 2016 - 2017











| VESSEL ROUTES                                                                               |         |                                                                                                                                                                                                                                                                                                    |  |  |  |  |
|---------------------------------------------------------------------------------------------|---------|--------------------------------------------------------------------------------------------------------------------------------------------------------------------------------------------------------------------------------------------------------------------------------------