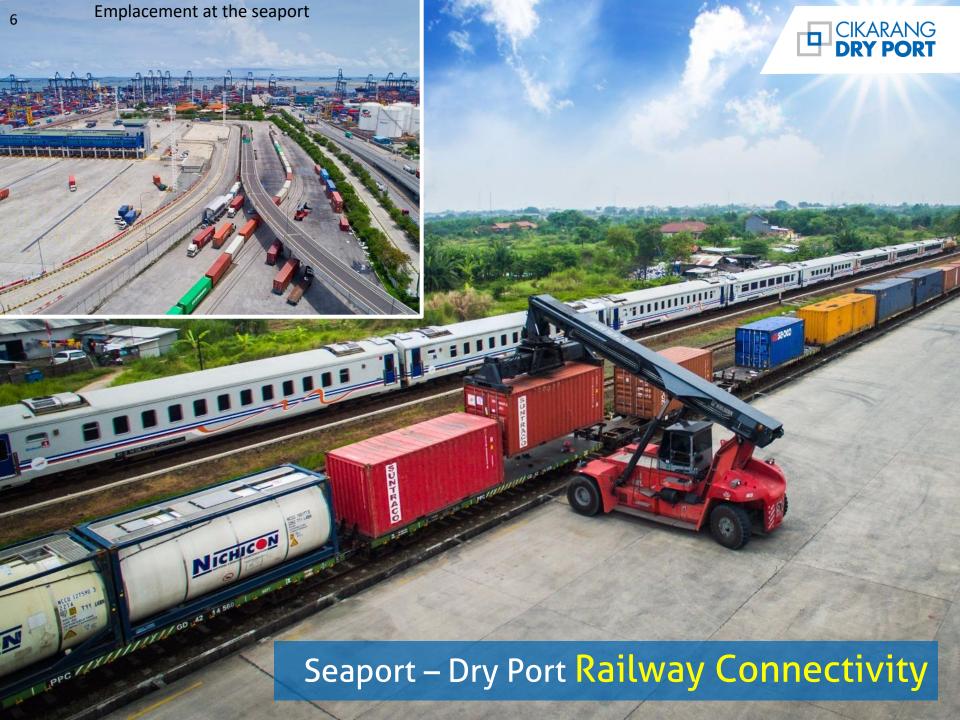

## Sea Port Terminal Revolution

- 1. Ship loading/unloading
- 2. Loading to truck
- 3. Truck to Container Yard
- 4. Container Yard
- 5. Truck to Railway or truck to inland terminal

6. Train on railway to inland terminal

#### 1// 11

- 1. Ship Loading/unloading
- 2. Transport
- 3. Stacking/housekeeping
- 4. Truck/rail/barge loading/unloading

- . Ship Loading/unloading
- Stacking/housekeeping
- Truck/rail/barge loading/unloading
- Transport