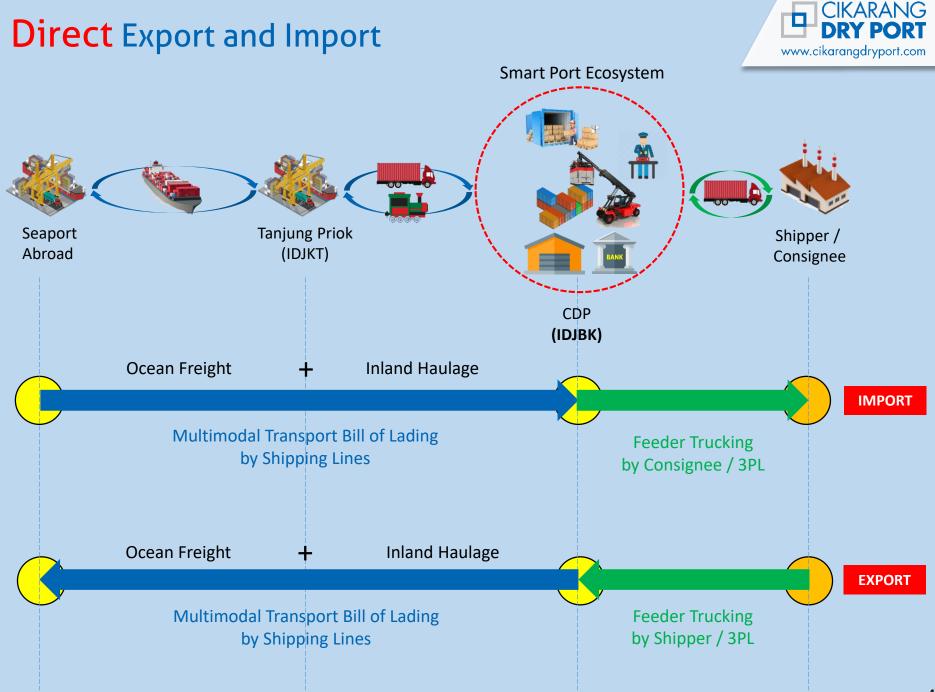

## Better Visibility and Certainty

Predicted lead time and cost using Multimodal Transport Bill of Lading

#### • Faster Transit Time

6 days total lead time Lat Krabang – Cikarang including 3 days sailing time