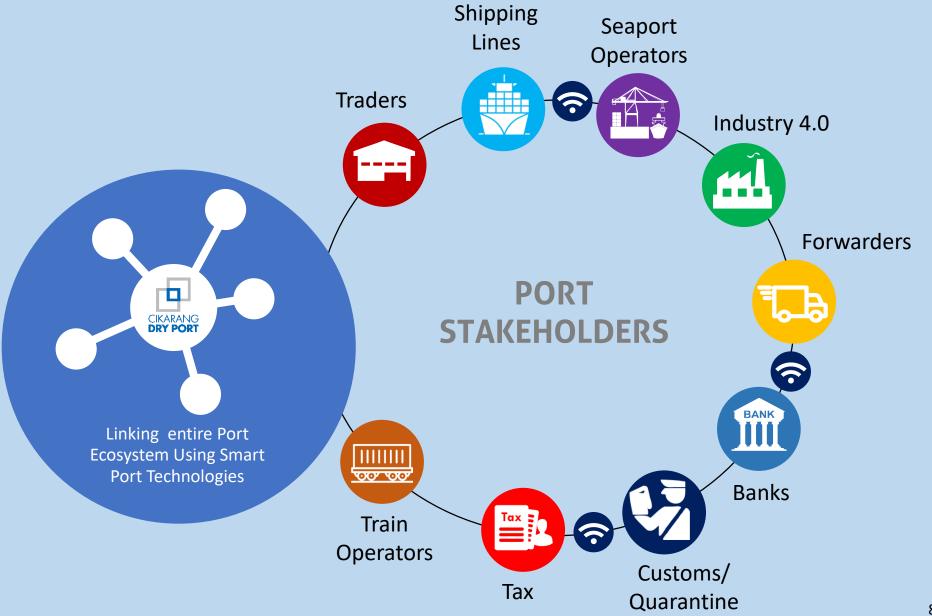

## **Smart Port Ecosystem**

# Conclusions

- 1. Smart Port System empowered by Internet of Things **interconnect every parties and stakeholders** for more efficiency productivity.
- 2. Smart Port innovation creates and facilitates new market and opportunities for port business
- 3. Possible **further developments**: marketplace for trucking services, warehousing services & commodities marketplace, etc.