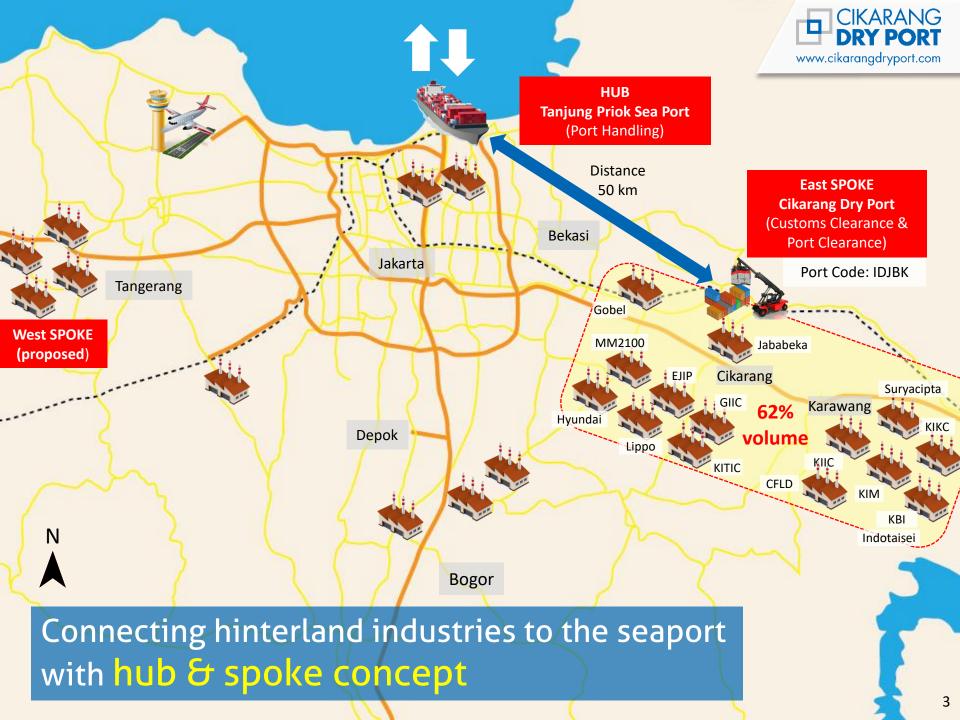

## **Benefits**

• Expand and Explore the market

Connecting strategic industrial zones and getting closer to the markets

### One Stop Service Solution

Port, Customs, and Quarantine are located and integrated in the same area