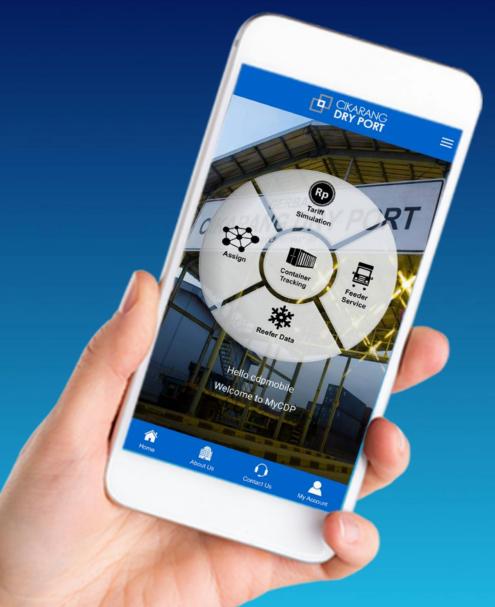

## MyCDP: Cikarang Dry Port's services at your fingertips

- 1. Container Tracking
- 2. Monitor Reefer Data
- 3. Assigning Forwarders and Transporters
- 4. Order Feeder Trucking
- 5. e-Billing & e-Payment (for vesion. 2.0)