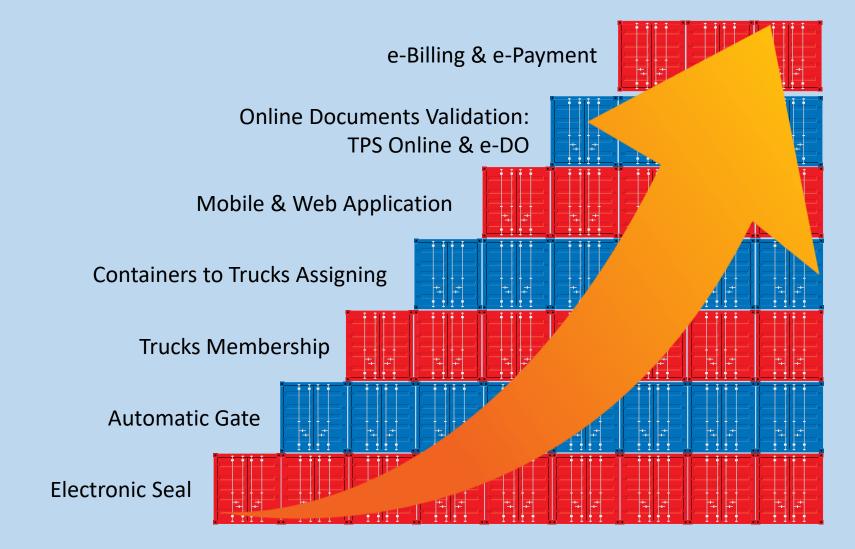

g

- . Ship Loading/unloading
- Stacking/housekeeping
- Truck/rail/barge loading/unloading
- Transport









## **Connecting Dry Ports:** CDP – Lat Krabang





## **Benefits**

• Expand and Explore the market

Connecting strategic industrial zones and getting closer to the markets

### One Stop Service Solution

Port, Customs, and Quarantine are located and integrated in the same area

## Better Visibility and Certainty

Predicted lead time and cost using Multimodal Transport Bill of Lading

#### • Faster Transit Time

6 days total lead time Lat Krabang – Cikarang including 3 days sailing time

## In Cooperation With

- SITC
- Service First
- Customer's Satisfaction is Our Priority
- Fastest Transit Time in The Market

## **Smart Port Ecosystem**





# Smart Port Development Steps





# Bonded transfer with electronic seal for monitoring and cargo security





GERBANG CIKARANG DRY PORT 6°16,07'LS: 107°09,87' BT

CAI

## Automatic Gate System



- 11



## MyCDP: Cikarang Dry Port's services at your fingertips





- 1. Container Tracking
- 2. Monitor Reefer Data
- 3. Assigning Forwarders and Transporters
- 4. Order Feeder Trucking
- 5. e-Billing & e-Payment (for vesion. 2.0)





# Conclusions



- 1. Smart Port System empowered by Internet of Things **interconnect every parties and stakeholders** for more efficiency productivity.
- 2. Smart Port innovation creates and facilitates new market and opportunities for port business
- 3. Possible **further developments**: marketplace for trucking services, warehousing services & commodities marketplace, etc.

Thank you ver