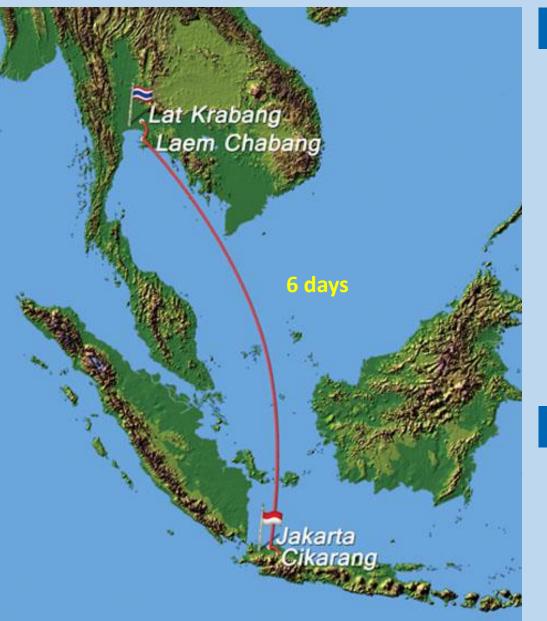

## **Connecting Dry Ports:** CDP – Lat Krabang

#### • Faster Transit Time

6 days total lead time Lat Krabang – Cikarang including 3 days sailing time