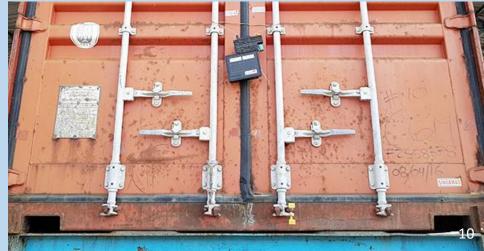

# Bonded transfer with electronic seal for monitoring and cargo security

GERBANG CIKARANG DRY PORT 6°16,07'LS: 107°09,87' BT

CAI