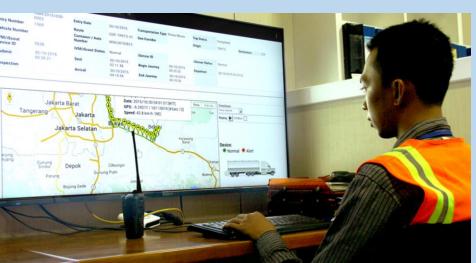

# Bonded transfer with electronic seal for monitoring and cargo security

GERBANG CIKARANG DRY PORT 6°16,07'LS: 107°09,87' BT

CAI