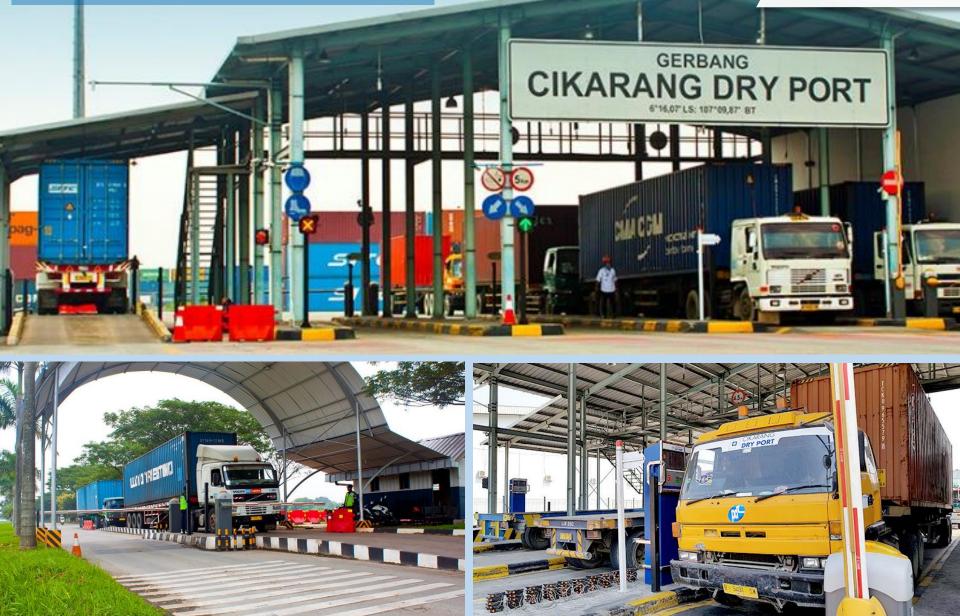

efits**

• Expand and Explore the market

Connecting strategic industrial zones and getting closer to the markets

### One Stop Service Solution

Port, Customs, and Quarantine are located and integrated in the same area

## Better Visibility and Certainty

Predicted lead time and cost using Multimodal Transport Bill of Lading

#### • Faster Transit Time

6 days total lead time Lat Krabang – Cikarang including 3 days sailing time

## In Cooperation With

- SITC
- Service First
- Customer's Satisfaction is Our Priority
- Fastest Transit Time in The Market

## **Smart Port Ecosystem**





# Smart Port Development Steps





# Bonded transfer with electronic seal for monitoring and cargo security





GERBANG CIKARANG DRY PORT 6°16,07'LS: 107°09,87' BT

CAI

## Automatic Gate System



- 11



## MyCDP: Cikarang Dry Port's services at your fingertips





- 1. Container Tracking
- 2. Monitor Reefer Data
- 3. Assigning Forwarders and Transporters
- 4. Order Feeder Trucking
- 5. e-Billing & e-Payment (for vesion. 2.0)





# Conclusions



- 1. Smart Port System empowered by Internet of Things **interconnect every parties and stakeholders** for more efficiency productivity.
- 2. Smart Port innovation creates and facilitates new market and opportunities for port business
- 3. Possible **further developments**: marketplace for trucking services, warehousing services & commodities marketplace, etc.

Thank you very much. Please scan to download this presentation material