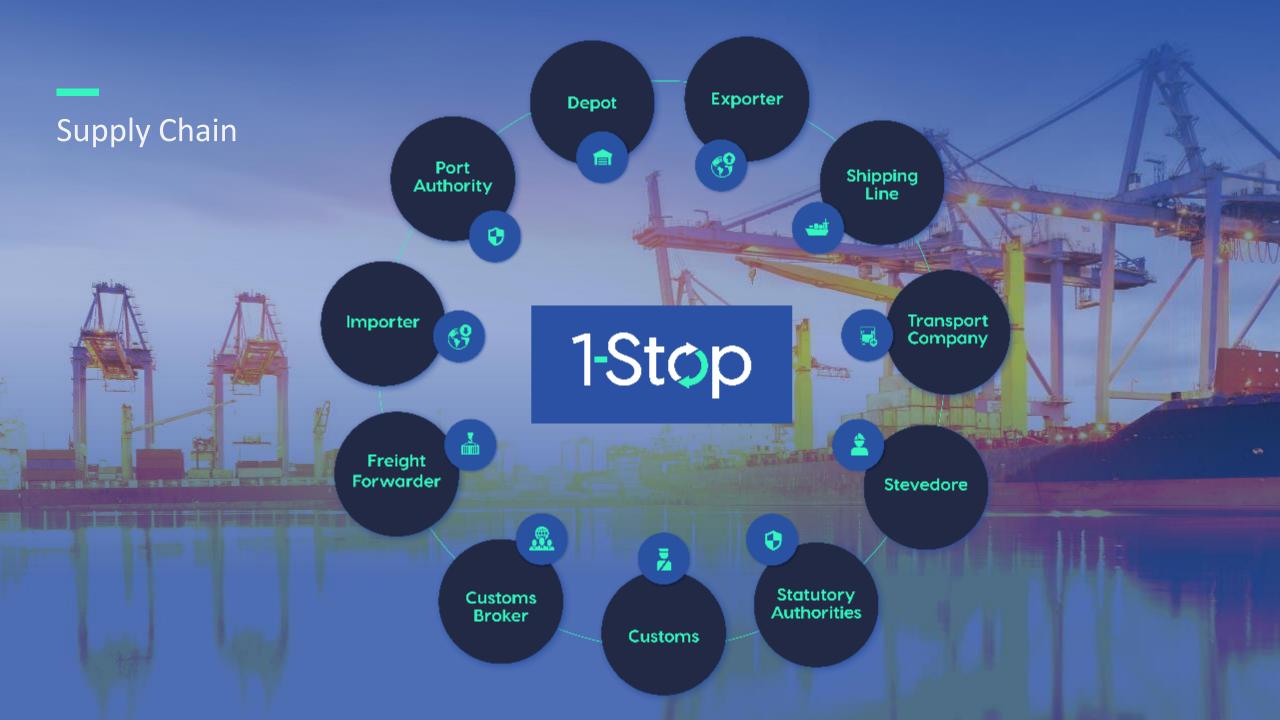

### Who is 1-Stop Connections

#### What we do

1-Stop's objective is to continually improve productivity in the Port Community so that all users benefit from efficiency gains.

We aim to reach this through:

- Efficiency
- Collaboration
- Integration
- Innovation