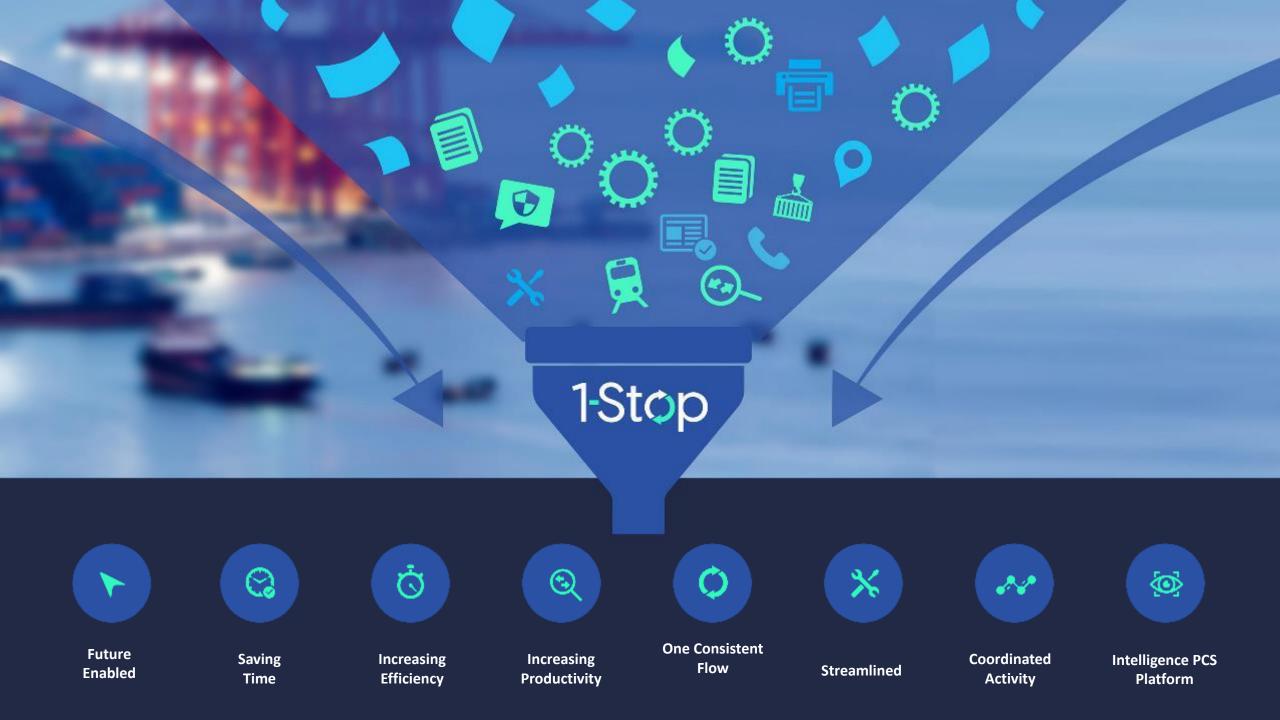

#### What we do

1-Stop's objective is to continually improve productivity in the Port Community so that all users benefit from efficiency gains.

We aim to reach this through:

- Efficiency
- Collaboration
- Integration
- Innovation