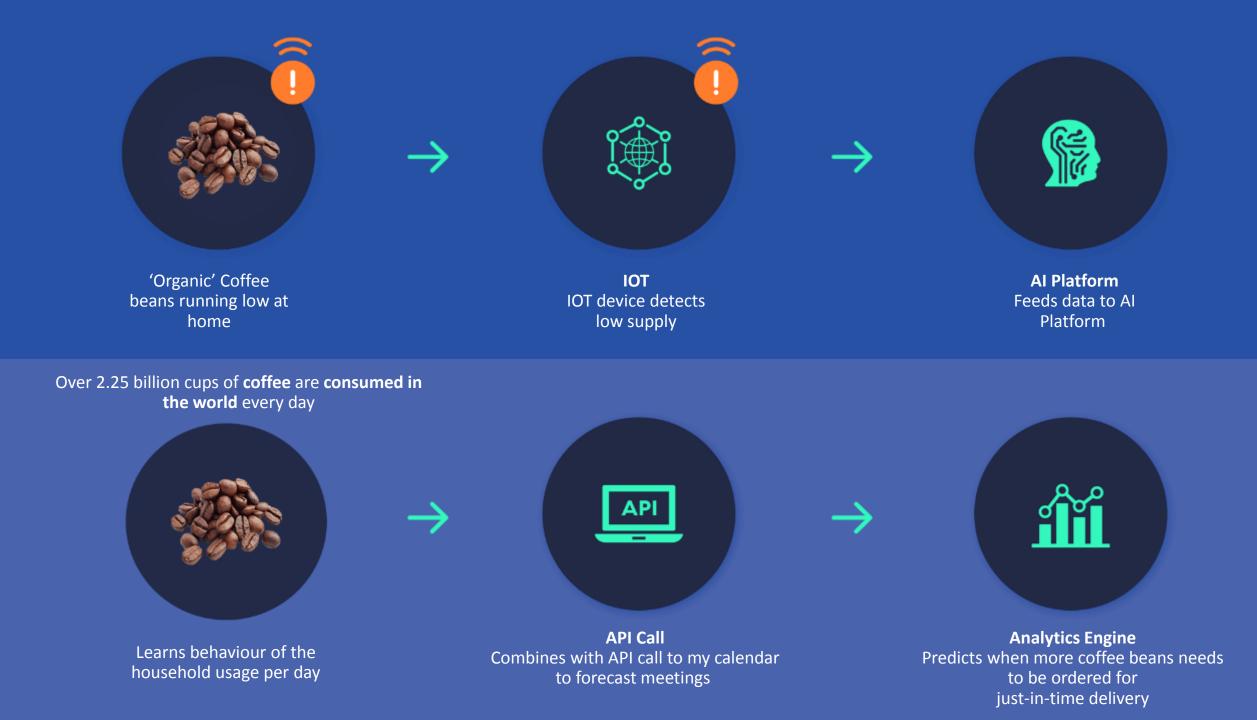

### **Technology Overview**

Making sense of all the tech...

Introducing... Intelligent Coffee Beans

How we can leverage this new technology?

ordering from supplier to restock

blockchain and is transmitted to interested parties moving the cargo from point or origin

Blockchain Ensures that we have the right "organic coffee"

Platform used to co-ordinate supply chain information flow and movement of cargo in the most efficient manner

Supply is delivered to home