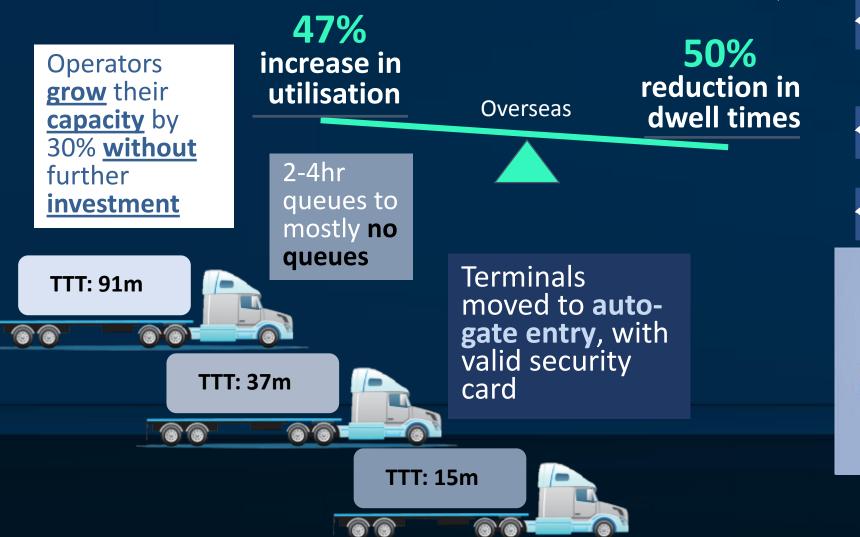

### **Results: What we've seen already**

Flattened peak period demand with same labour & equipment