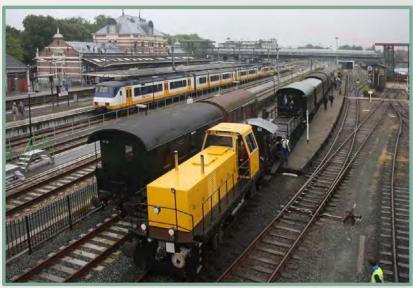

#### **Shunting Technology**

- New Bemo Rail shunting locomotives, diesel, electic and hybrid
- Shunting systems or winches
- Lease and rental of new and second hand shunting locomotives
- Train or loco Traverse and (driven) lorries
- Bemo CargoLok
- Maintenance, repair, overhaul, modernization