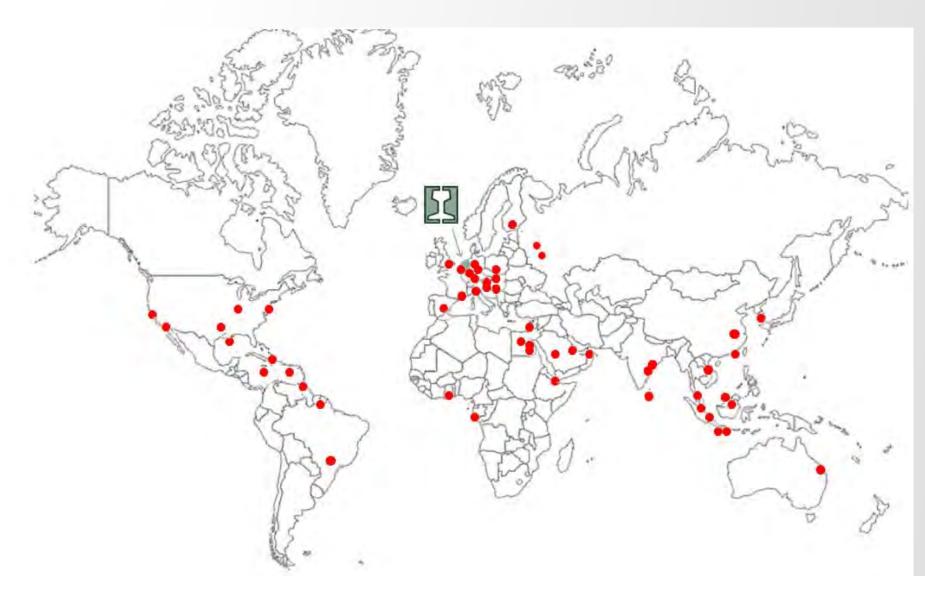

# RAIL TECHNOLOGY – SHUNTING TECHNOLOGY NETHERLANDS



# BEMORAVILE







# BEMO RAVIL

#### Together we are:

- Specialized in the field of Crane Rail and Shunting Systems for 40 years;
- A team of competent workers among which:
  - Draughtsmen
  - Project leaders
  - Production workers
  - Assembly workers
  - Maintenance workers;

Fulfilling customers' wishes by making our own productions;







#### **BEMO RAIL - ALL OVER THE WORLD**





#### 2 departments

#### RAIL TECHNOLOGY



#### **SHUNTING TECHNOLOGY**



## BEMORAVILE

#### **Our customers**

- Container terminals
- Shipyards
- Tank en bulk terminals
- (Petro) chemical industry
- Warehouses
- Steel industry
- Concrete and cement industry
- Railway workshops
- Metro and Lightrail

#### **Shunting Technology**

- New Bemo Rail shunting locomotives, diesel, electic and hybrid
- Shunting systems or winches
- Lease and rental of new and second hand shunting locomotives
- Train or loco Traverse and (driven) lorries
- Bemo CargoLok
- Maintenance, repair, overhaul, modernization





Shunting locomotive BRD150
Destination Metro Isfahan – Iran

Pulling force: 150 kN Max. speed: 50 km/h









Shunting locomotive BRD130 Destination Taiwan – Taipei

Pulling force: 130 k