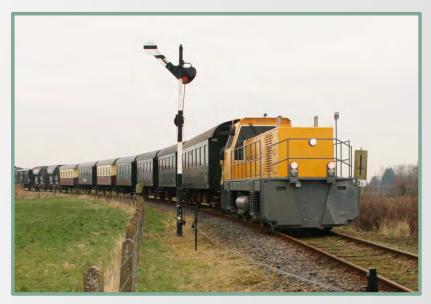

#### **Shunting Technology**

- New Bemo Rail shunting locomotives, diesel, electic and hybrid
- Shunting systems or winches
- Lease and rental of new and second hand shunting locomotives
- Train or loco Traverse and (driven) lorries
- Bemo CargoLok
- Maintenance, repair, overhaul, modernization

Shunting locomotive BRD150
Destination Metro Isfahan – Iran

Pulling force: 150 kN Max. speed: 50 km/h

Shunting locomotive BRD130 Destination Taiwan – Taipei

Pulling force: 130 kN Max. speed: 50 km/h