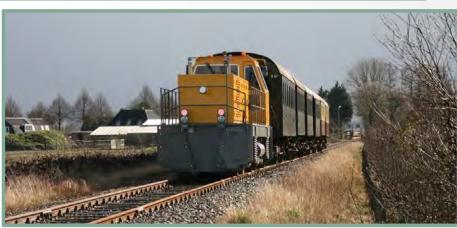

#### **Shunting Technology**

- New Bemo Rail shunting locomotives, diesel, electic and hybrid
- Shunting systems or winches
- Lease and rental of new and second hand shunting locomotives
- Train or loco Traverse and (driven) lorries
- Bemo CargoLok
- Maintenance, repair, overhaul, modernization

Shunting locomotive BRD150
Destination Metro Isfahan – Iran

Pulling force: 150 kN Max. speed: 50 km/h

Shunting locomotive BRD130 Destination Taiwan – Taipei

Pulling force: 130 kN Max. speed: 50 km/h