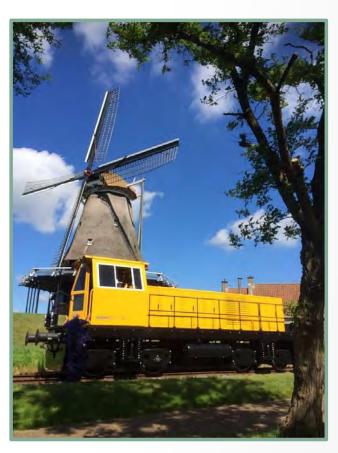

#### **Shunting Technology**

- New Bemo Rail shunting locomotives, diesel, electic and hybrid
- Shunting systems or winches
- Lease and rental of new and second hand shunting locomotives
- Train or loco Traverse and (driven) lorries
- Bemo CargoLok
- Maintenance, repair, overhaul, modernization

Shunting locomotive BRD150
Destination Metro Isfahan – Iran

Pulling force: 150 kN Max. speed: 50 km/h

Shunting locomotive BRD130 Destination Taiwan – Taipei

Pulling force: 130 kN Max. speed: 50 km/h