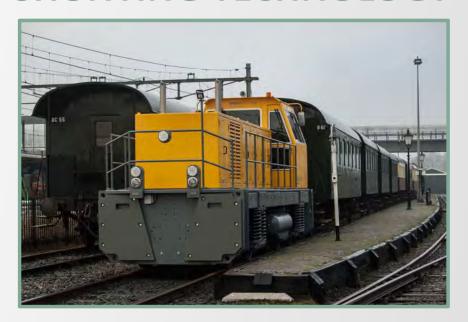

#### **Shunting Technology**

- New Bemo Rail shunting locomotives, diesel, electic and hybrid
- Shunting systems or winches
- Lease and rental of new and second hand shunting locomotives
- Train or loco Traverse and (driven) lorries
- Bemo CargoLok
- Maintenance, repair, overhaul, modernization

Shunting locomotive BRD150
Destination Metro Isfahan – Iran

Pulling force: 150 kN Max. speed: 50 km/h

Shunting locomotive BRD130 Destination Taiwan – Taipei

Pulling force: 130 kN Max. speed: 50 km/h