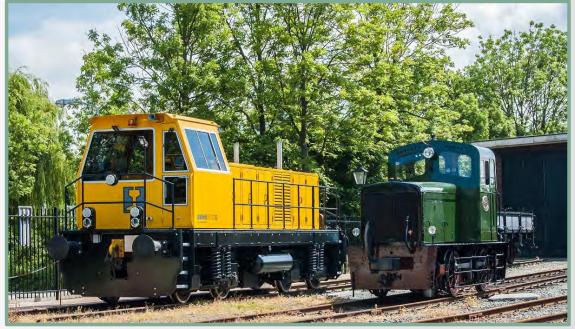

#### **Shunting Technology**

- New Bemo Rail shunting locomotives, diesel, electic and hybrid
- Shunting systems or winches
- Lease and rental of new and second hand shunting locomotives
- Train or loco Traverse and (driven) lorries
- Bemo CargoLok
- Maintenance, repair, overhaul, modernization

Shunting locomotive BRD150
Destination Metro Isfahan – Iran

Pulling force: 150 kN Max. speed: 50 km/h

Shunting locomotive BRD130 Destination Taiwan – Taipei

Pulling force: 130 kN Max. speed: 50 km/h