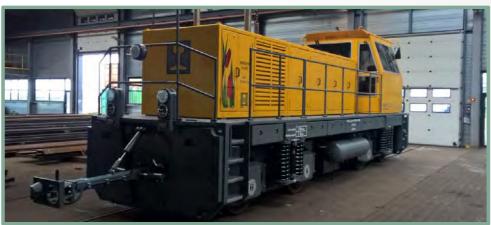

#### **Shunting Technology**

- New Bemo Rail shunting locomotives, diesel, electic and hybrid
- Shunting systems or winches
- Lease and rental of new and second hand shunting locomotives
- Train or loco Traverse and (driven) lorries
- Bemo CargoLok
- Maintenance, repair, overhaul, modernization

Shunting locomotive BRD150
Destination Metro Isfahan – Iran

Pulling force: 150 kN Max. speed: 50 km/h

Shunting locomotive BRD130 Destination Taiwan – Taipei

Pulling force: 130 kN Max. speed: 50 km/h