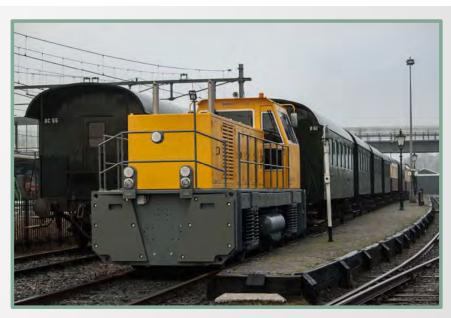

#### **Shunting Technology**

- New Bemo Rail shunting locomotives, diesel, electic and hybrid
- Shunting systems or winches
- Lease and rental of new and second hand shunting locomotives
- Train or loco Traverse and (driven) lorries
- Bemo CargoLok
- Maintenance, repair, overhaul, modernization

Shunting locomotive BRD150
Destination Metro Isfahan – Iran

Pulling force: 150 kN Max. speed: 50 km/h

Shunting locomotive BRD130 Destination Taiwan – Taipei

Pulling force: 130 kN Max. speed: 50 km/h