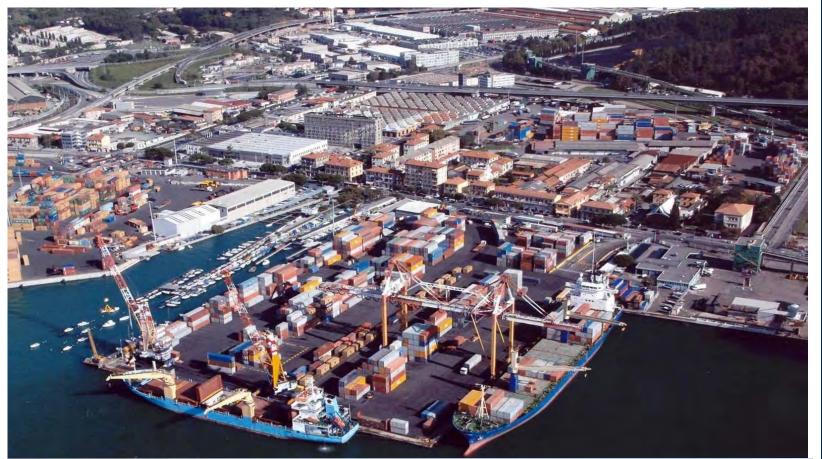

# TDG Terminal del Golfo

Terminal del Golfo is a multi-purpose terminal which boards and handles containers, break bulks and ro-ro.

#### Terminal del Golfo – today