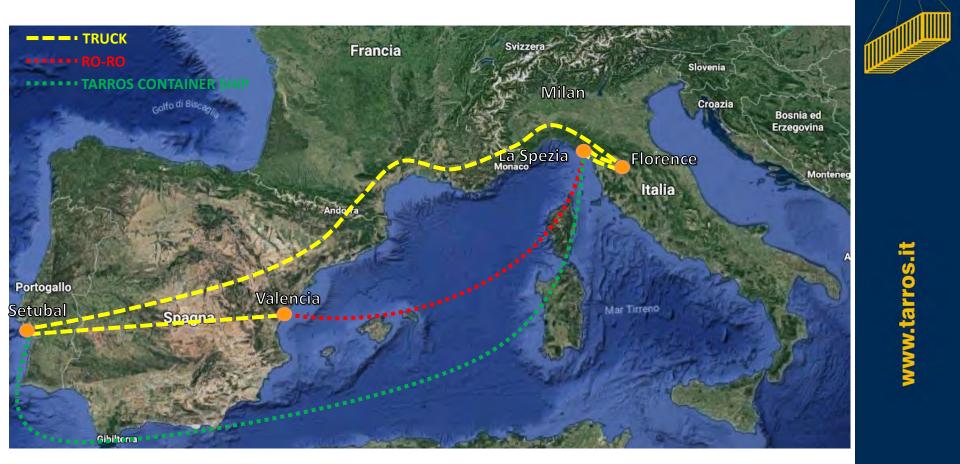

### Tarros is a **leading regional container carrier and multimodal transport operator,** based in La Spezia

Why is a regional multimodal transport operator so important for the territory?

- Because it is based in the territory itself and makes investments for its improvement
- Because it guarantees reliable and ongoing services to all the import/export enterprises of the territory
- Because it improves the environmental sustainability:
  - operating on direct short legs
  - diverting traffics from road to sea
  - container ships are more eco-friendly than ro-ro ships
  - contributing to reduce CO2 emissions