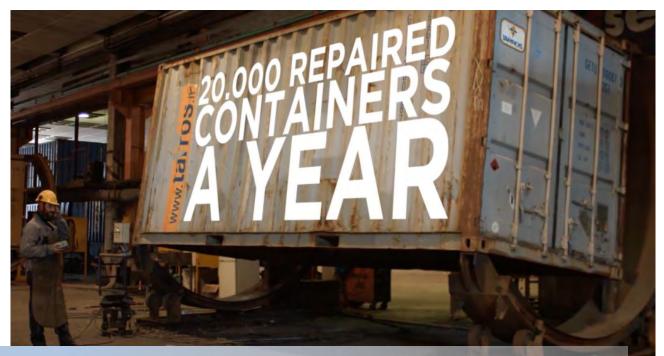

Nora spa is specialized in repair and maintenance of containers as well as treatment of any metal surface.

Based in Santo Stefano Magra, 6 km from the port of La Spezia, the Company offers its services to Tarros Group, to other shipping and leasing companies and to all the container industry