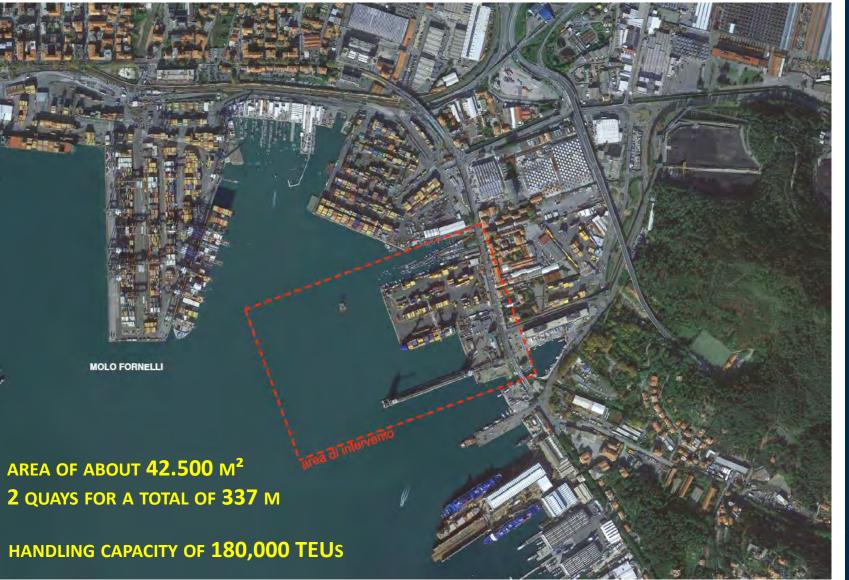

break bulk, is performed by MP&L, a company of the Group operating in three main areas of activity:



- Chartering service of conventional ships
- Maritime agency for any type of service or ship
- Assistance to port operations







#### Special transport of a Radial Plate produced by













#### Agencies belonging to the Group



#### Agencies not belonging to the Group





#### **45' HIGH CUBE PALLET WIDE**

#### **40' REEFER**

#### **20' REEFER**

#### **40' OPEN TOP HIGH CUBE**

# **20' OPEN TOP HIGH CUBE**













#### **40' PALLET WIDE SUPER HIGH CUBE**



#### **40' PALLET WIDE HIGH CUBE**





#### What about the future?

## The extension and improvement of Terminal del Golfo will enable Tarros to increase its business and volumes



#### Terminal del Golfo – today





#### Terminal del Golfo – project approved

The project aims to expand towards the sea the areas destined to cargo handling

AREA OF OVER **120.000** M<sup>2</sup> ABOUT **770** M OF OPERATIVE QUAY

MOLO FORNELLI

HANDLING CAPACITY 600,000 TEUS

**TERMINAL DEL GOLFO** 









#### THANK YOU FOR THE ATTENTION GRAZIE PER L'ATTENZIONE



For any further info please visit : *Per maggiori informazioni consultate il sito:* <u>www.tarros.it</u>