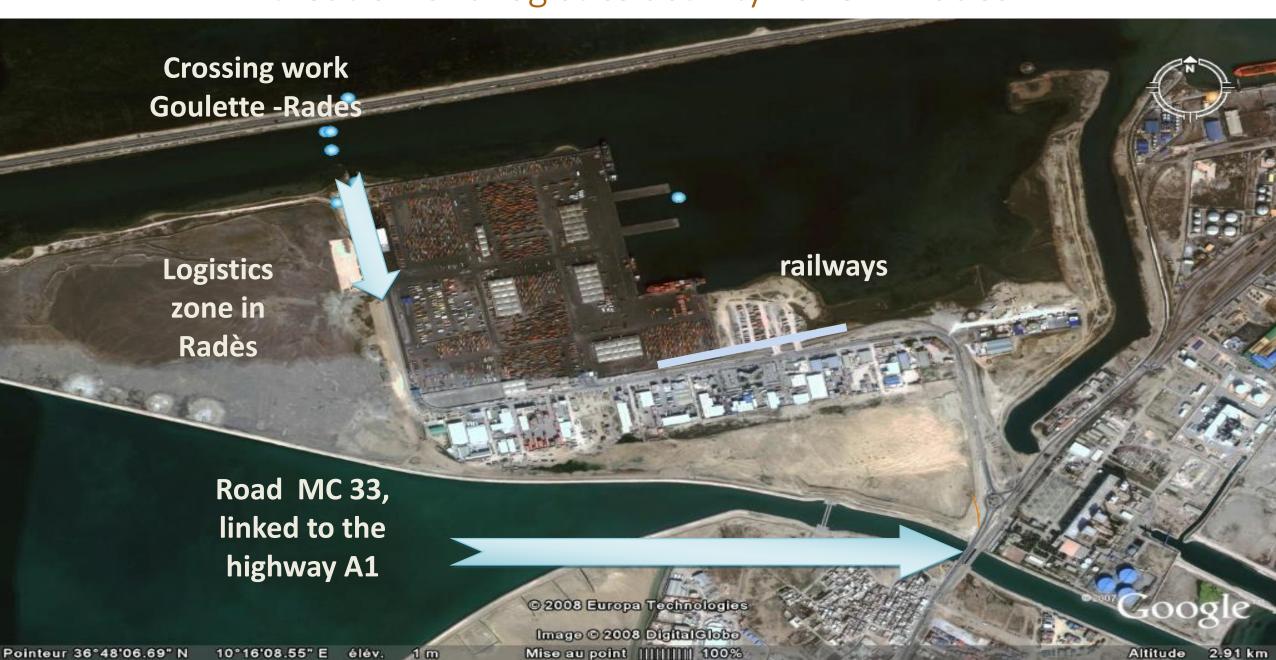

s and rolling units
- Operation of a visiting area and interchange areas enhancing safety and security
- □ Introduction of a new operational system: Rubber Tyred Gantry RTG
- Finalization of the "Bundle of transport" project aimed at the dematerialisation of procedures for import and export

### Measures of Organization

#### **≻Improve safety:**

- Implementation of a video surveillance system and automatic access control of vehicles and load units (Customs)
- Implementation of an access control system for natural persons in cohesion with the Customs system
- Create a **Terminal Operating Systems** (TOS) and **Gate Control Systems** in the port of RADES



Reduce the cost of port cargo transit

Improve the competitiveness of the port.

#### Creation of a logistics activity zone in Radès