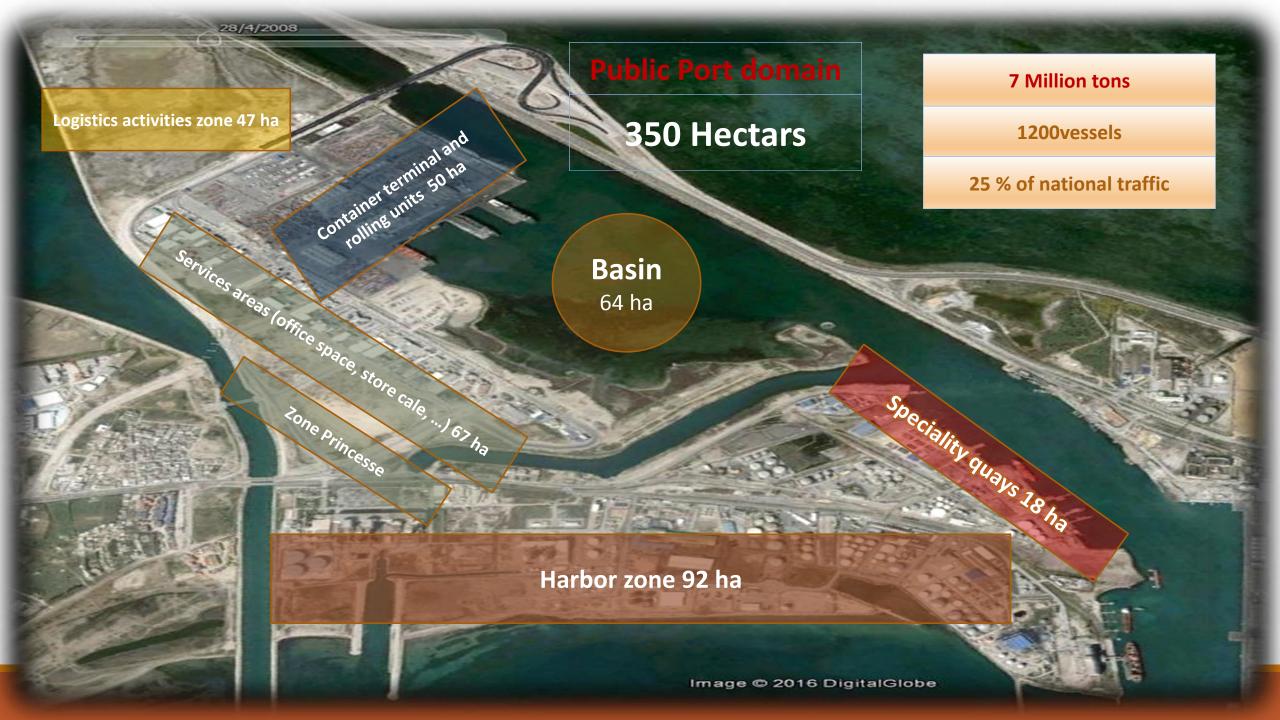

## PRESENTATION OF RADES PORT

The combined terminal of RADES (containers and rolling stock) provides an important place in the national transport chain (25% of national traffic) since its opening to international trade in 1987.

#### **RADES PORT**

CONTAINERS
TERMINAL AND
ROLLING UNITS

SPECIALIZED QUAYS (pétrolium, cereal, bulk carrier)