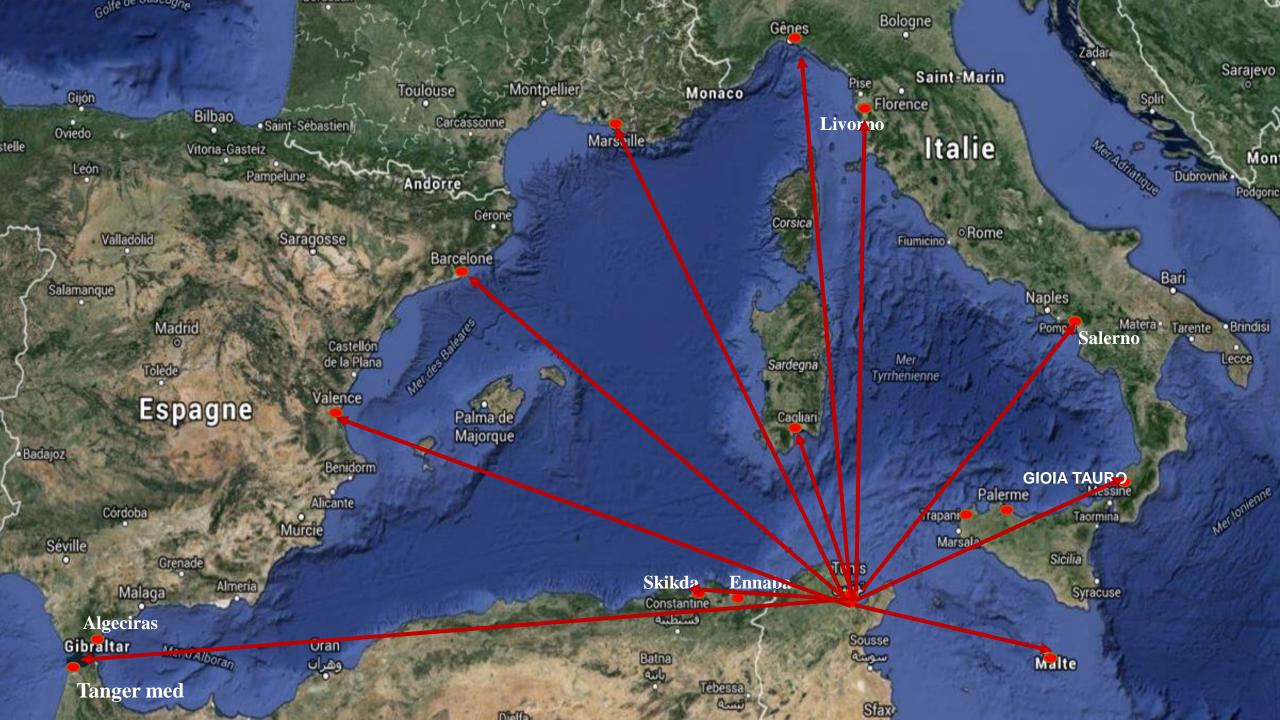

#### CONTAINER LINES CALLING AT THE TERMINAL

- □ Evergreen -MSC -CMA CGM -Messina Line -MTL Feeders Maersk Line.
- □ Shipping lines for rolling carrier: Marseille-Genoa-Livorno-Barcelone
- □Shipping lines for container vessel: Gio Tauro-Genoa-Malte-

| OPERATOR        | AGENT                    | ROTATION                        | FREQUENCY | CARGO | SHIP'S NAMES                                                                        |
|-----------------|--------------------------|---------------------------------|-----------|-------|-------------------------------------------------------------------------------------|
| SEAGO LINE      | MAERSK TUNISIA           | MALTA - RADES                   | Weekly    | С     | PASAT-CONTSHIP- SLIDUR-Avera-Analena-Philippe A-Adilia-<br>Hollandia-MAX STABILITY- |
| MSC             | MSC TUNISIE              | GIOA TAURO-RADES                | Weekly    | С     | MSC amanda-Reecon wolf-GRAND                                                        |
| CMA CGM         | CMA TUNISIE              | MALTA-RADES                     | Weekly    | С     | STJERNEBORG- AGADIR-Bf Nilou-Nicola-CF PINA-MARINA                                  |
| X-PRESS FEEDERS | ALL SEAS SHIPPING AGENCY | VALENCIA-ALGECIRAS-TANGER-RADES | Weekly    | С     | ALLEGRO                                                                             |
| ARKAS           | Green Tunisie            | CAGLIARI-TRAPANI-RADES          | 1/10 Days | С     | NICOLAS A -CORNELUS                                                                 |
| COTUNAV         | COTUNAV                  | MARSEILLE-RADES                 | 2/Week    | C/T   | SALAMBO/ELYSSA / ULYSSE /AMILCAR /STENA FORCASTER                                   |
|                 |                          | LIVORNO-RADES                   | 2/Week    | C/T   |                                                                                     |
|                 |                          | GENOVA-RADES                    | 2/Week    | C/T   |                                                                                     |
|                 |                          | BARCELONE-RADES                 | Weekly    | C/T   |                                                                                     |
| CMA CGM         | CMA TUNISIE              | MARSEILLE-RADES                 | 2/Week    | C/T   | MONT VENTOUX                                                                        |
| MSC             | MSC TUNISIE              | GIO TAURO                       | Weekly    | С/Т   | ARK FORWARDER                                                                       |
| DSDF SEAWAYS    | sосоти                   | MARSEILLE-RADES                 | 2/Week    | С/Т   | Botnia                                                                              |
| MESSINA LINE    | Messina Tunisie          | GENOVA-SALERNO-RADES            | Weekly    | С     | CHODZIEZ-ZERAN                                                                      |

## Pilot projects of the Motorways of the Sea in the Western Mediterranean

The experience of the pilot projects of the MSAs in the Western Mediterranean, initiated within the framework of Euro-Med Transport, has given encouraging results, notably in terms of:

### New initiatives from Motorways of sea

- The added value provided by this motorways experience, particularly in terms of the efficiency of maritime connections and the coordination between the various stakeholders, has encouraged other initiatives that are under consideration (Radés-Barcelona / Radés-Livournes).
- In addition to the motorways of sea project labeled "UfM" between Tunisia, South Italy and Turkey,