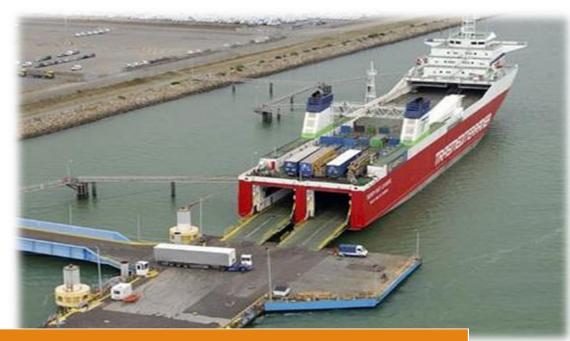

## Concept of Motorways of the Sea

This concept is applicable for:

The Ro / Ro offers the advantage of integration into the road transport chain.

and the container, used on all modes of transport.

#### Container terminal and rolling units