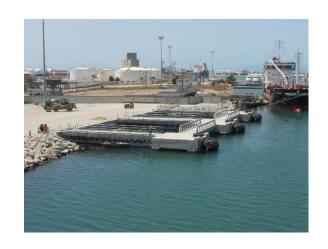

## PRESENTATION OF RADES PORT

The combined terminal of RADES (containers and rolling stock) provides an important place in the national transport chain (25% of national traffic) since its opening to international trade in 1987.

#### **RADES PORT**

CONTAINERS
TERMINAL AND
ROLLING UNITS

SPECIALIZED QUAYS (pétrolium, cereal, bulk carrier)