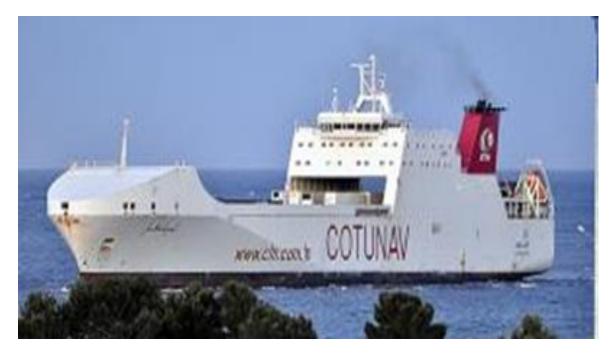

#### CONTAINER LINES CALLING AT THE TERMINAL

- □ Evergreen -MSC -CMA CGM -Messina Line -MTL Feeders Maersk Line.
- □ Shipping lines for rolling carrier: Marseille-Genoa-Livorno-Barcelone
- □Shipping lines for container vessel: Gio Tauro-Genoa-Malte-

| OPERATOR        | AGENT                    | ROTATION                        | FREQUENCY | CARGO | SHIP'S NAMES                                                                        |
|-----------------|--------------------------|---------------------------------|-----------|-------|-------------------------------------------------------------------------------------|
| SEAGO LINE      | MAERSK TUNISIA           | MALTA - RADES                   | Weekly    | С     | PASAT-CONTSHIP- SLIDUR-Avera-Analena-Philippe A-Adilia-<br>Hollandia-MAX STABILITY- |
| MSC             | MSC TUNISIE              | GIOA TAURO-RADES                | Weekly    | С     | MSC amanda-Reecon wolf-GRAND                                                        |
| CMA CGM         | CMA TUNISIE              | MALTA-RADES                     | Weekly    | С     | STJERNEBORG- AGADIR-Bf Nilou-Nicola-CF PINA-MARINA                                  |
| X-PRESS FEEDERS | ALL SEAS SHIPPING AGENCY | VALENCIA-ALGECIRAS-TANGER-RADES | Weekly    | С     | ALLEGRO                                                                             |
| ARKAS           | Green Tunisie            | CAGLIARI-TRAPANI-RADES          | 1/10 Days | С     | NICOLAS A -CORNELUS                                                                 |
| COTUNAV         | COTUNAV                  | MARSEILLE-RADES                 | 2/Week    | C/T   | SALAMBO/ELYSSA / ULYSSE /AMILCAR /STENA FORCASTER                                   |
|                 |                          | LIVORNO-RADES                   | 2/Week    | C/T   |                                                                                     |
|                 |                          | GENOVA-RADES                    | 2/Week    | C/T   |                                                                                     |
|                 |                          | BARCELONE-RADES                 | Weekly    | C/T   |                                                                                     |
| CMA CGM         | CMA TUNISIE              | MARSEILLE-RADES                 | 2/Week    | C/T   | MONT VENTOUX                                                                        |
| MSC             | MSC TUNISIE              | GIO TAURO                       | Weekly    | С/Т   | ARK FORWARDER                                                                       |
| DSDF SEAWAYS    | sосоти                   | MARSEILLE-RADES                 | 2/Week    | С/Т   | Botnia                                                                              |
| MESSINA LINE    | Messina Tunisie          | GENOVA-SALERNO-RADES            | Weekly    | С     | CHODZIEZ-ZERAN                                                                      |