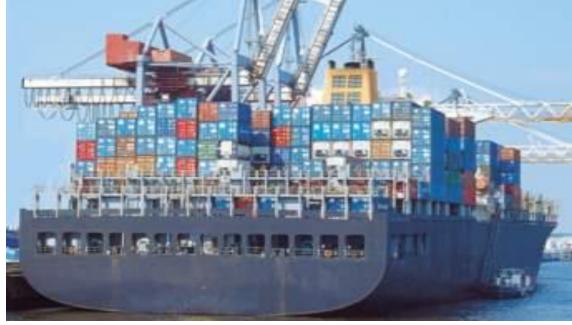

#### CONTAINER LINES CALLING AT THE TERMINAL

- □ Evergreen -MSC -CMA CGM -Messina Line -MTL Feeders Maersk Line.
- □ Shipping lines for rolling carrier: Marseille-Genoa-Livorno-Barcelone
- □Shipping lines for container vessel: Gio Tauro-Genoa-Malte-

#### Container terminal and rolling units