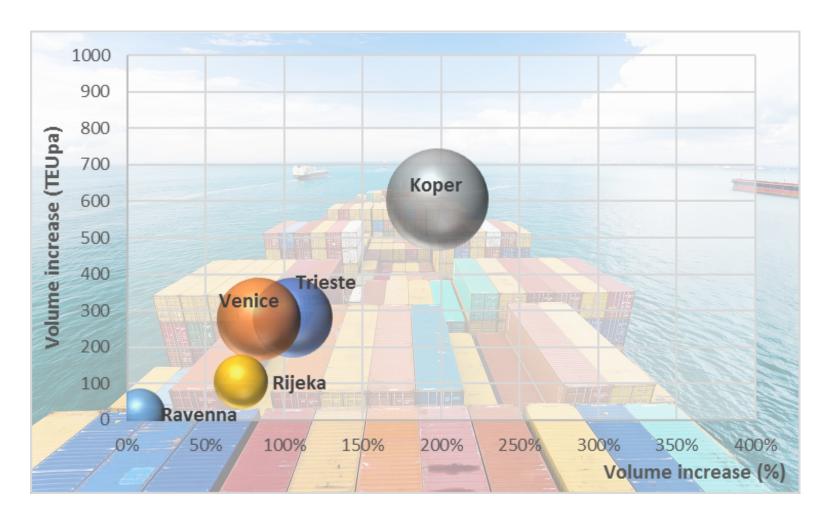

Venice 9100 nm
- Shanghai Rotterdam 11200 nm
- Shanghai Hamburg 11450 nm
- Shanghai Gdansk 12900 nm

#### **Transit time savings to Europe (NAPA)**

 Transit Times up to 8 days shorter compared to Northern Europe

#### **Emission savings to Europe (NAPA)**

 NAPA to Munich via ship and railway saves 135 kg of CO2/TEU compared to Northern Europe

#### **Continued corridor improvements**

• Better links to TEN-T Railway Corridor





# Where will NAPA's growth be accommodated?

In the current growth pace, port capacity is reached in 2020







**MTBS** 

International investors activity in the Med North Adriatic - Europe's growth region

Rijeka Port – the next one in line

Zagreb Deep Sea Container terminal - unique opportunity Conclusion



## Last decade's growth was in Koper

2007-2017





## Last decade's growth was in Koper

2006-2017





# Rijeka is ready to take the next demand

NAPA Ports are reaching their capacity





# NAPA capacity constraints tackled by new projects

NAPA ports are all planning or considering container capacity expansions. Port of Rijeka finishes extra capacity by the end of 2022

Port of Trieste is planning terminal expansion, extension of the pier considered costly





Port of Koper is planning expansion, further extension of the quay is under consideration

Venice is planning its offshore terminal, the concept is unproven and increases chain costs





Port of Rijeka is building Zagreb Pier Deep Sea Container Terminal (ZDSCT) in anticipation of further NAPA demand growth



## Rijeka ready for the volume leap

and developing a similar gro