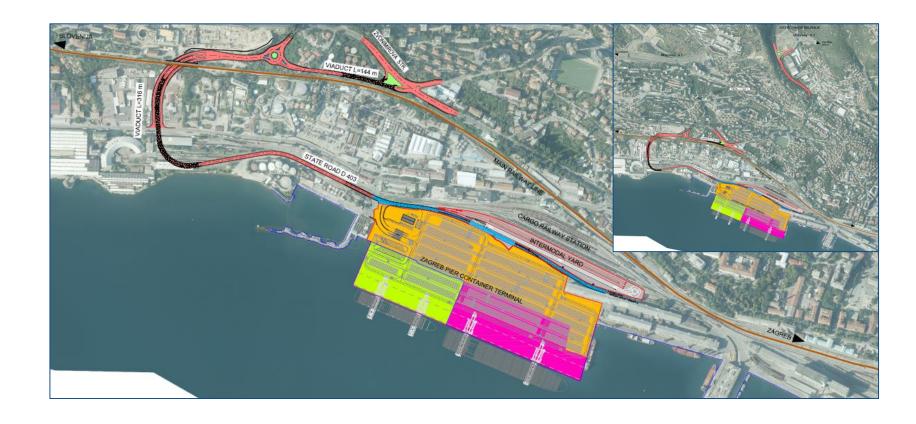

**MTBS** 

International investors activity in the Med

North Adriatic - Europe's growth region

Rijeka Port – the next one in line

Zagreb Deep Sea Container terminal - unique opportunity

Conclusion