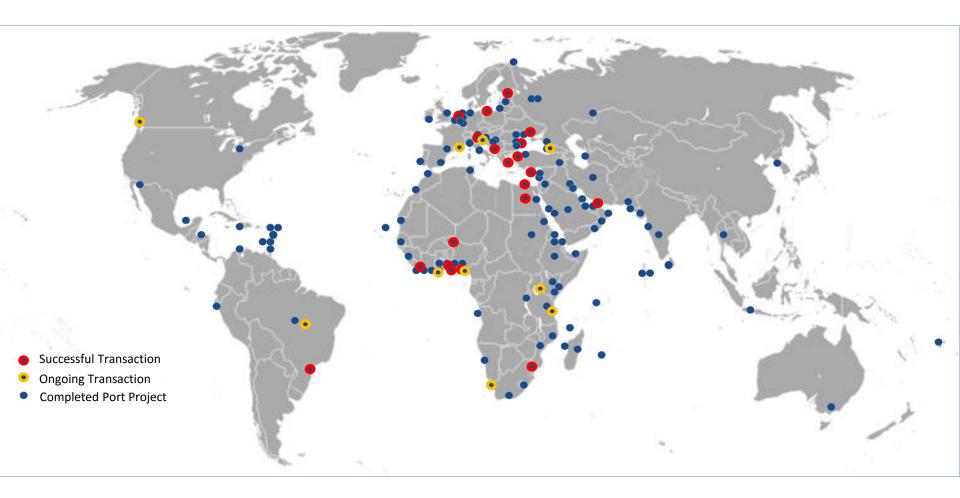

### **MTBS Closed Transactions - recent**

**MTBS** 

International investors activity in the Med

North Adriatic - Europe's growth region

Rijeka Port – the next one in line

Zagreb Deep Sea Container terminal - unique opportunity

### GTOs and Investors more involved in the MED

Selection of private sector involvement over last 5 years shows increasing interest of strategic and financial investors in the Med container ports