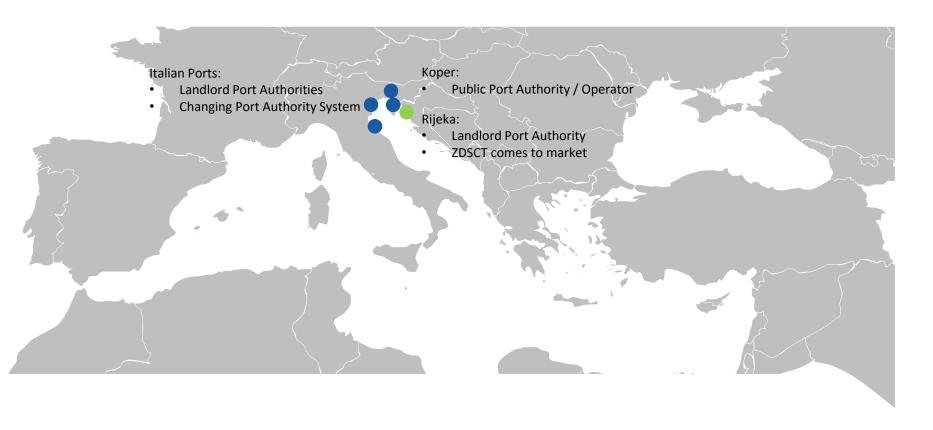

**MTBS** 

International investors activity in the Med

North Adriatic - Europe's growth region

Rijeka Port – the next one in line

Zagreb Deep Sea Container terminal - unique opportunity

Conclusion