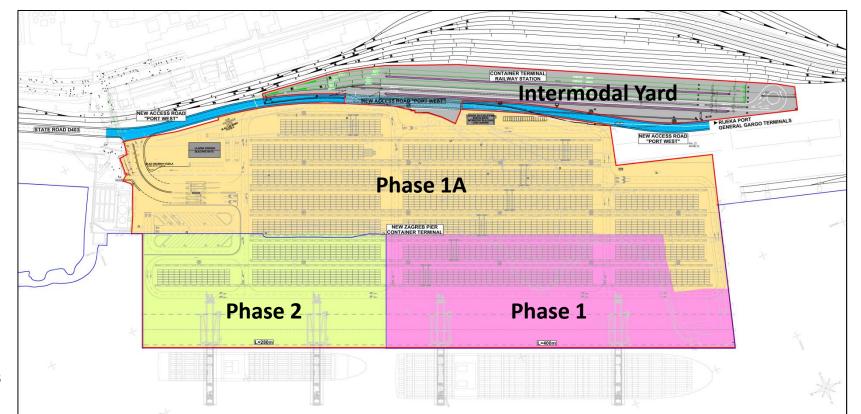

**MTBS** 

International investors activity in the Med

North Adriatic - Europe's growth region

Rijeka Port – the next one in line

Zagreb Deep Sea Container terminal - unique opportunity

Conclusion