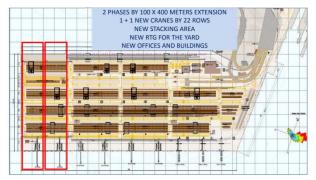

ay Corridor





# Where will NAPA's growth be accommodated?

In the current growth pace, port capacity is reached in 2020







**MTBS** 

International investors activity in the Med North Adriatic - Europe's growth region

Rijeka Port – the next one in line

Zagreb Deep Sea Container terminal - unique opportunity Conclusion



## Last decade's growth was in Koper

2007-2017





## Last decade's growth was in Koper

2006-2017





# Rijeka is ready to take the next demand

NAPA Ports are reaching their capacity





# NAPA capacity constraints tackled by new projects

NAPA ports are all planning or considering container capacity expansions. Port of Rijeka finishes extra capacity by the end of 2022

Port of Trieste is planning terminal expansion, extension of the pier considered costly





Port of Koper is planning expansion, further extension of the quay is under consideration

Venice is planning its offshore terminal, the concept is unproven and increases chain costs





Port of Rijeka is building Zagreb Pier Deep Sea Container Terminal (ZDSCT) in anticipation of further NAPA demand growth



## Rijeka ready for the volume leap

and developing a similar growth path as Koper did a year ago

- NAPA port demand will continue to grow
- Most ports are reaching their capacity limits soon
- Croatia (Rijeka) entered EU 1 July 2013 -Slovenia (Koper) on 1 May 2004
- Hinterland rail connectivity is rapidly improving
- As most eastern port, Rijeka serves the high growth region







**MTBS** 

International investors activity in the Med

North Adriatic - Europe's growth region