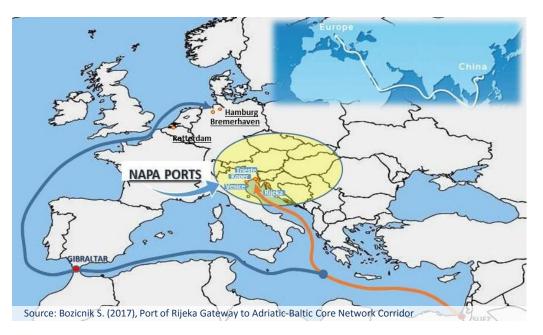

## **Shift towards NAPA ports continues**

In 2016, already 2.3% of the total European container volume. In 2007-2016 period, the North Adriatic added 1.15 million TEU to its container throughput

Source: PortEconomics, Theo Notteboom, 8/2017

# Central European Hinterland: Europe's Growth Hub

Adriatic, Greek and Black Sea ports likely to experience continued growth