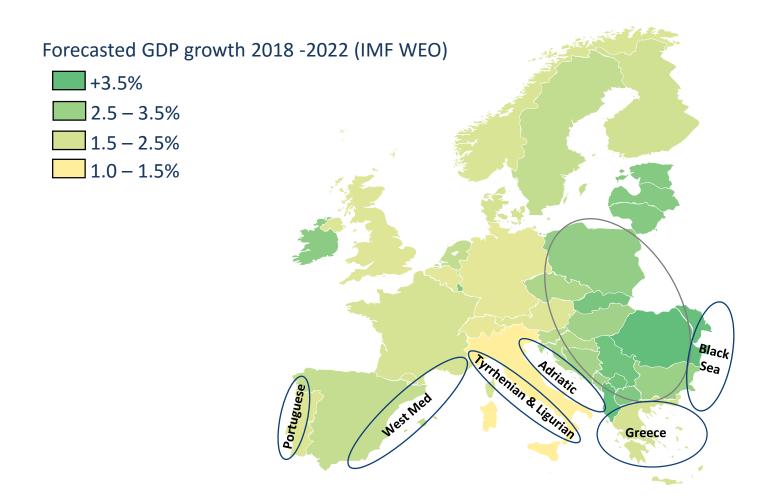

# Central European Hinterland: Europe's Growth Hub

Adriatic, Greek and Black Sea ports likely to experience continued growth