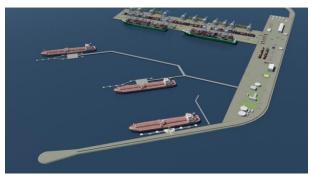

## **Shift towards NAPA ports continues**

In 2016, already 2.3% of the total European container volume. In 2007-2016 period, the North Adriatic added 1.15 million TEU to its container throughput

Source: PortEconomics, Theo Notteboom, 8/2017

# Central European Hinterland: Europe's Growth Hub

Adriatic, Greek and Black Sea ports likely to experience continued growth