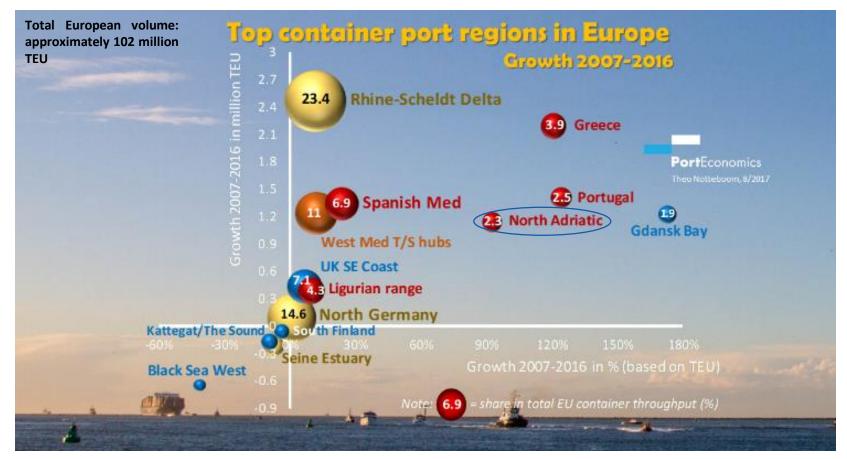

## **Shift towards NAPA ports continues**

In 2016, already 2.3% of the total European container volume. In 2007-2016 period, the North Adriatic added 1.15 million TEU to its container throughput

Source: PortEconomics, Theo Notteboom, 8/2017