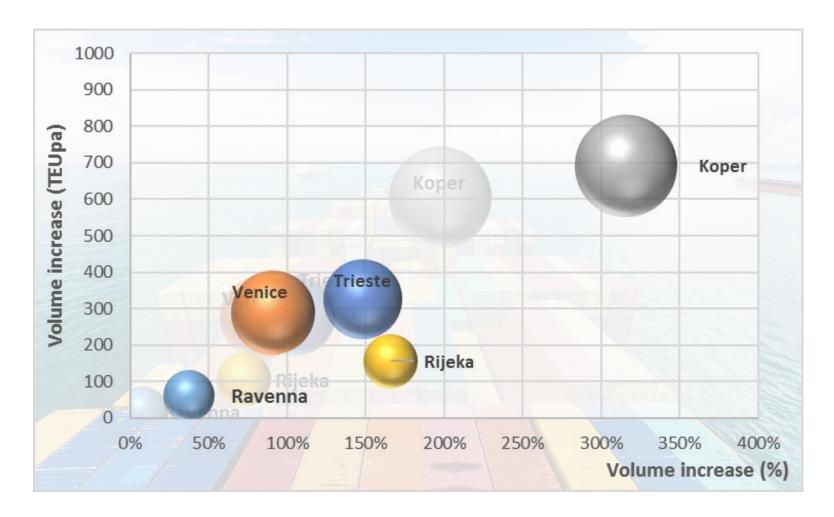

## **Shift towards NAPA ports continues**

In 2016, already 2.3% of the total European container volume. In 2007-2016 period, the North Adriatic added 1.15 million TEU to its container throughput

Source: PortEconomics, Theo Notteboom, 8/2017