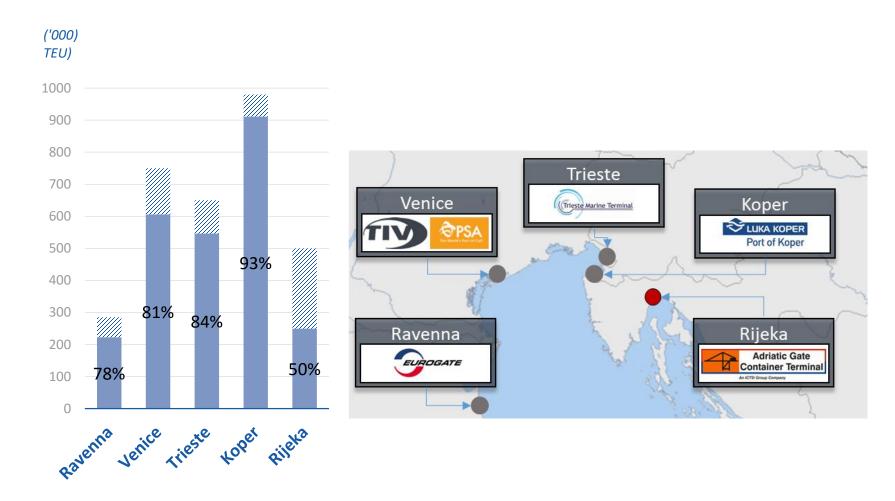

## **Shift towards NAPA ports continues**

In 2016, already 2.3% of the total European container volume. In 2007-2016 period, the North Adriatic added 1.15 million TEU to its container throughput

Source: PortEconomics, Theo Notteboom, 8/2017