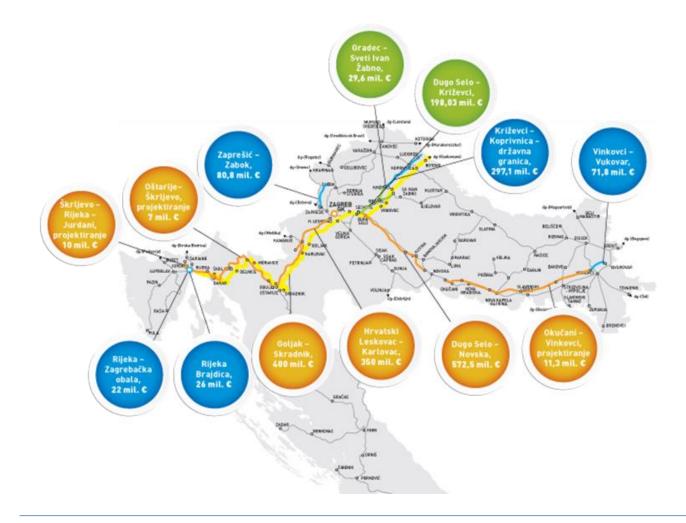

**MTBS** 

International investors activity in the Med

North Adriatic - Europe's growth region

Rijeka Port – the next one in line

Zagreb Deep Sea Container terminal - unique opportunity

Conclusion