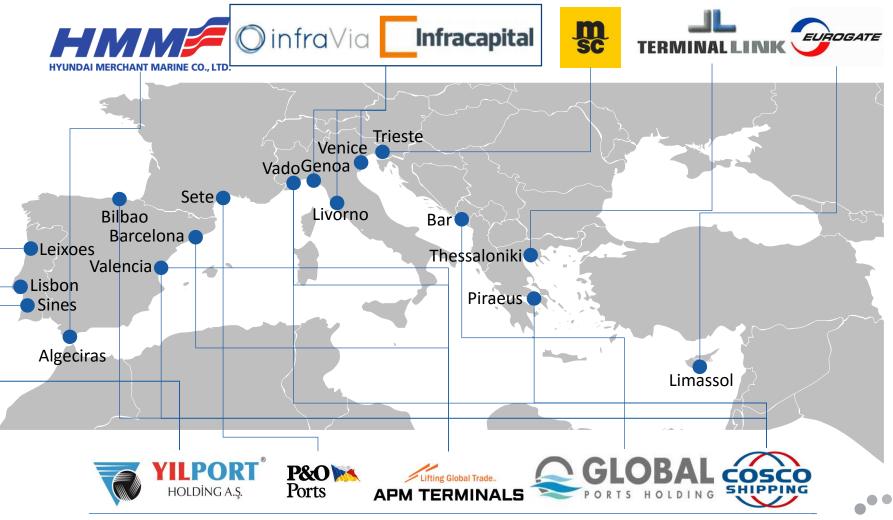

### GTOs and Investors more involved in the MED

Selection of private sector involvement over last 5 years shows increasing interest of strategic and financial investors in the Med container ports

# **Share acquisitions prevail**

Investors primarily acquire shares in existing concessions, due to limited new concession opportunities

| Recent investment                                                             | Туре                | Port Management Model            |
|-------------------------------------------------------------------------------|---------------------|----------------------------------|
| Yilport acquires Portuguese Container Terminals                               | Share acquisition   | Landlord Port Authorities        |
| Cosco acquires Noatum (Container Terminals)                                   | Share acquisition   | Landlord Port Authorities        |
| APM Terminals acquires TCB                                                    | Share acquisition   | Landlord Port Authorities        |
| APM Terminals acquires Vado                                                   | Share acquisition   | Landlord Port Authority          |
| InfraVia, InfraCapital acquire shares of Gruppo Investimenti Portuali         | Share acquisition   | Landlord Port Authorities        |
| MSC acquires stake in Trieste Marine Terminal                                 | Share acquisition   | Landlord Port Authority          |
| Global Ports Holding acquires majority shares in Port of Bar                  | Share acquisition   | Partly privatized port (PDMC)    |
| Terminal Link Consortium acquires majority shares in Port of Thessaloniki     | Share acquisition   | Partly privatized port<br>(PDMC) |
| COSCO Shipping acquires majority shares in Port of Piraeus                    | Share acquisition   | Partly privatized port<br>(PDMC) |
| P&O Ports wins management contract in Sete                                    | Management contract | Landlord / toolport              |
| Eurogate consortium wins concession to operate Limassol<br>Container Terminal | Concession contract | National Port Authority          |