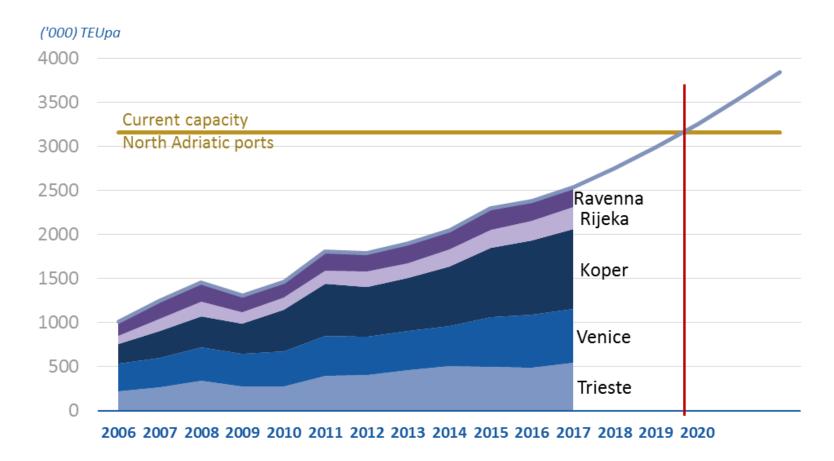

rts likely to experience continued growth





### **Market Share increase for NAPA Ports**

Lower sea distances, transit times and emissions makes NAPA increasingly attractive

#### **Shortest sea distance to Europe**

- Shanghai Rijeka 9000 nm
- Shanghai Venice 9100 nm
- Shanghai Rotterdam 11200 nm
- Shanghai Hamburg 11450 nm
- Shanghai Gdansk 12900 nm

#### **Transit time savings to Europe (NAPA)**

 Transit Times up to 8 days shorter compared to Northern Europe

#### **Emission savings to Europe (NAPA)**

 NAPA to Munich via ship and railway saves 135 kg of CO2/TEU compared to Northern Europe

#### **Continued corridor improvements**

• Better links to TEN-T Railway Corridor





# Where will NAPA's growth be accommodated?

In the current growth pace, port capacity is reached in 2020







**MTBS** 

International investors activity in the Med North Adriatic - Europe's growth region

Rijeka Port – the next one in line

Zagreb Deep Sea Container terminal - unique opportunity Conclusion



## Last decade's growth was in Koper

2007-2017





## Last decade's growth was in Koper

2006-2017





# Rijeka is ready to take the next demand

NAPA Ports are reaching their capacity





# NAPA capacity constraints tackled by new projects

NAPA ports are all planning or considering container capacity expansions. Port of Rijeka finishes extra capacity by the end of 2022

Port of Trieste is planning terminal expansion, extension of the pier considered costly





Port of Koper is planning expansion, further extension of the quay is under consideration

Venice is planning its offsho