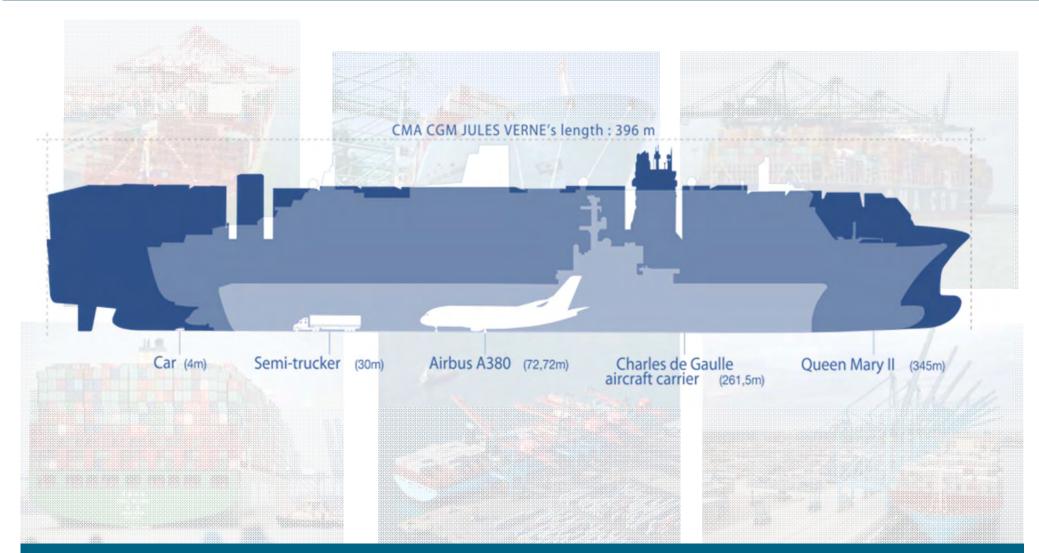

# What do the names "Emma", "Jules Verne", "Globe" or "Oscar" have in common?

**SIEMENS** 

## Bigger ships are being used to due lower cost per transported container

Unrestricted / © Siemens AG 2015. All Rights Reserved.

Page 2 November 2015