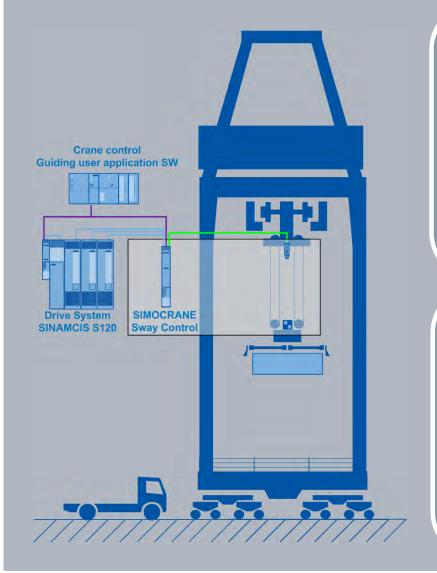

# SIMOCRANE Advanced technology Sway Control

## **Functions:**

- Control of the load sway angle
- Positioning of the load
- (semi) automatic crane operation
- Smooth operation
- Trim, list and skew control

## **Benefits:**

- Control of load trajectory
- Pre-requisite for remote control
- Reduction of the stressing on mechanical transmission elements