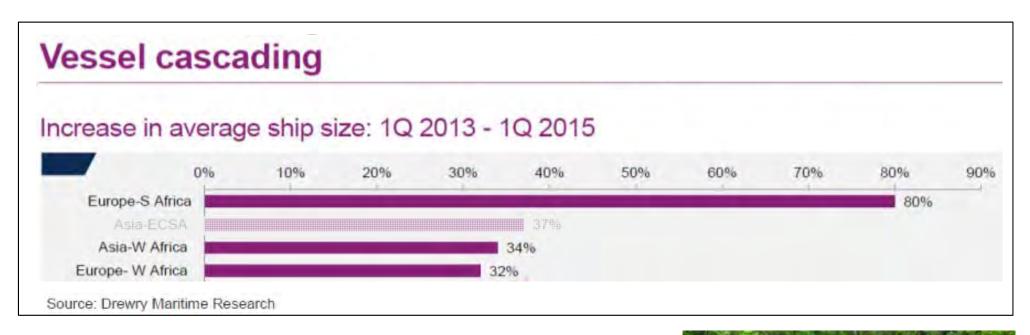

## Vessel cascading

## Africa is experiencing the biggest relative increase

- Vessel cascading affects all terminals in the World
- Africa is experiencing the biggest relative increase
- Bigger Ships = Bigger Cranes !!