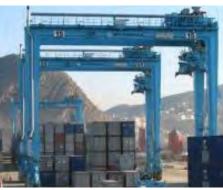

## Terminals from all over the world need bigger cranes to handle bigger ships

Unrestricted / © Siemens AG 2015. All Rights Reserved.

Page 3 November 2015

## Africa is experiencing the biggest relative increase

- Vessel cascading affects all terminals in the World
- Africa is experiencing the biggest relative increase
- Bigger Ships = Bigger Cranes !!