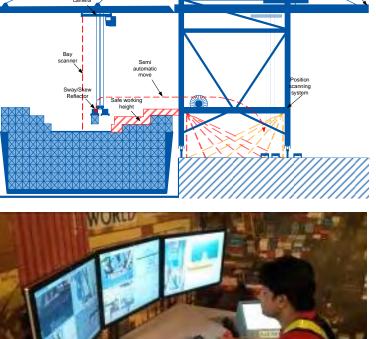

# SIMOCRANE Advanced technology Sway Control

## **Functions:**

- Control of the load sway angle
- Positioning of the load
- (semi) automatic crane operation
- Smooth operation
- Trim, list and skew control

## **Benefits:**

- Control of load trajectory
- Pre-requisite for remote control
- Reduction of the stressing on mechanical transmission elements

# **Typical Semi Automatic operation with Sway Control**

# Blocked regions Semi-automatic mode manual mode Start of semi automatic Stop of semi automatic Point only with hoist Start of semi -Cat walk automatic automatic Hatch level a a 2 m a 1 m

**SIEMENS** 