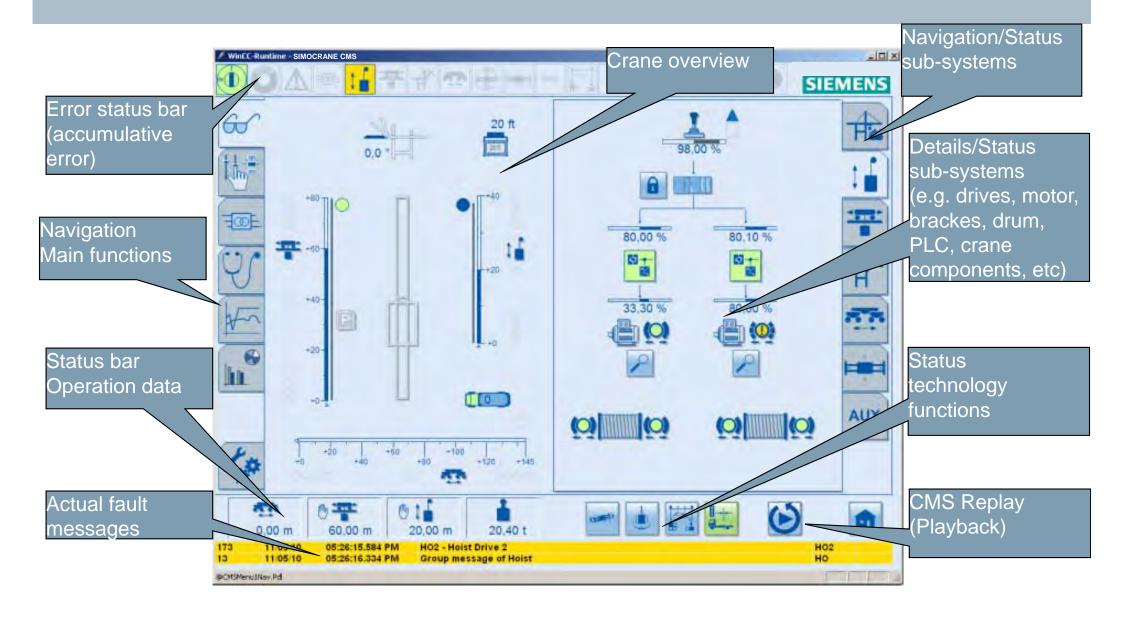

ic system calibration

## **Benefits:**

- Productivity boost (up to 10%)
- Increase safety, less interaction with personnel in the container hand-over zone





SIEMENS

## Vehicle alignment (STS)

Vehicle recognition based on 2D model mapping. (On the fly measurement)

Tracking vehicle or ISO container(s) in gantry direction (X), max. 2 lanes simultaneously. Computing gap between twin 20' containers Transfer position data (X) to the crane control (PLC) via OPC. Traffic control via crane control (PLC)

# SIMOCRANE CMS Crane Management System

#### SIEMENS

#### SIMOCRANE CMS

- Crane Management System from SIEMENS based on SIMATIC WinCC
- Advanced crane diagnosis
- Playback function
- Condition monitoring
- Retrofitting projects



## **SIMOCRANE CMS – User Interface**

#### **SIEMENS**



# Remote Control Operation System (RCOS) Higher productivity with STS Remote Control

- Full use of available power for trolley speed and acceleration
- Full use of sway control
- Shift changes quicker and more flexible
- Close to operations
- Better work conditions => less sickness absence
- Diversity in operators







Sway/ Skew



#### **SIEMENS**

## Siemens Cranes Installed Base - Worldwide

#### SIEMENS



# Siemens Cranes Installed Base – West Africa

#### Key facts West Africa:

Higher, larger and longer Cranes brought into operation > Vessel cascading effect

New and some modernized terminals are STS operated > Higher productivity required

Installed Base:

> ca. 30x Siemens equipped STS handle quay operations
> Harbour Cranes installed base as per locations

Most Cranes were