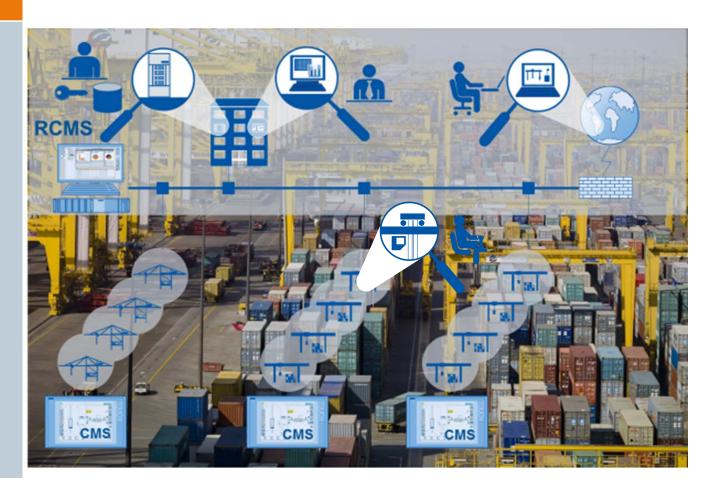

# SIMOCRANE CMS Crane Management System

#### SIEMENS

#### SIMOCRANE CMS

- Crane Management System from SIEMENS based on SIMATIC WinCC
- Advanced crane diagnosis
- Playback function
- Condition monitoring
- Retrofitting projects

## Siemens Cranes Installed Base - Worldwide

# Siemens Cranes Installed Base – West Africa

#### Key facts West Africa:

Higher, larger and longer Cranes brought into operation > Vessel cascading effect

New and some modernized terminals are STS operated > Higher productivity required

Installed Base:

> ca. 30x Siemens equipped STS handle quay operations
> Harbour Cranes installed base as per locations

Most Cranes were ordered in the last 3 years

- > Local Service presence
- > Local know-how and repair capabilities
- > Support from the Global Siemens Service Network