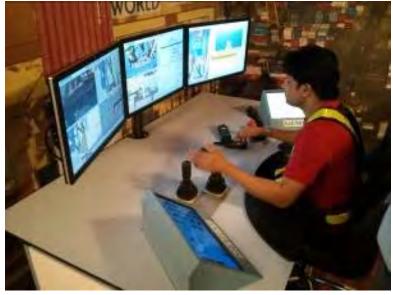

# Remote Control Operation System (RCOS) Higher productivity with STS Remote Control

- Full use of available power for trolley speed and acceleration
- Full use of sway control
- Shift changes quicker and more flexible
- Close to operations
- Better work conditions => less sickness absence
- Diversity in operators