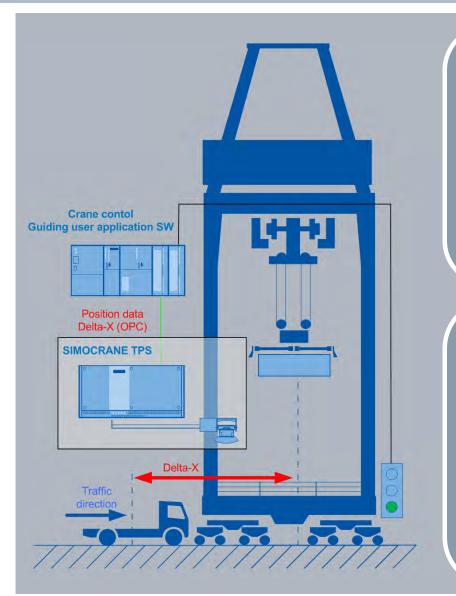

## **SIMOCRANE Advanced technology** Truck Positioning System (TPS)

## **Functions:**

- Scan max. 2 working lanes
- Recognize parameterized objects
- Provide high precision position data of parameterized objects in 2D and 3D.
- Automatic system calibration

## **Benefits:**

- Productivity boost (up to 10%)
- Increase safety, less interaction with personnel in the container hand-over zone

SIEMENS

## Vehicle alignment (STS)

Vehicle recognition based on 2D model mapping. (On the fly measurement)

Tracking vehicle or ISO container(s) in gantry direction (X), max. 2 lanes simultaneously. Computing gap between twin 20' containers Transfer position data (X) to the crane control (PLC) via OPC. Traffic control via crane control (PLC)