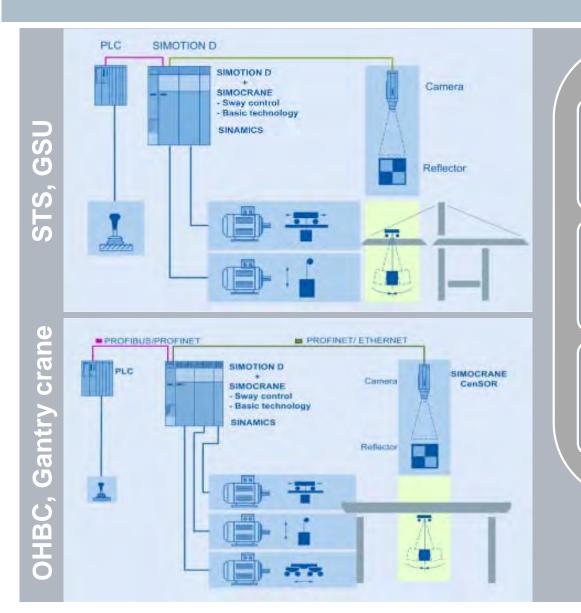

# SIMOCRANE Sway Control System SC Integrated

#### SIEMENS

#### **SIMOCRANE SC Integrated**

Hardware: No (precondition BT)Version: V2.0 HF3

OHBC, Gantry craneHardware: no (precondition BT)Version V4.2 SP1

0

Scope of deliveryDelivery CD (Documentation. SW.....)Sway control Licence