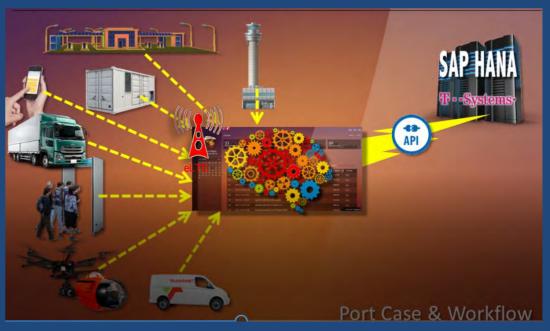

# Huawei Cloud support Shanghai Port for Automatization

- > The world's largest unmanned port operates 24 hours a day.
- > Seven container berths are located along the 2350-meter shore, delivering a capacity of 6.3 million standard containers per year.
- > Huawei eLTE helps Shanghai Port Group to build a world-class automation port
- > Based on Huawei cloud, GangHangZhongHeng is the public service of Wechat service for Shanghai & Changjiang public customers, provides "one-stop" service for global real-time tracking of container ships, containers and cargoes in Shanghai. At present, registered enterprises Nearly a