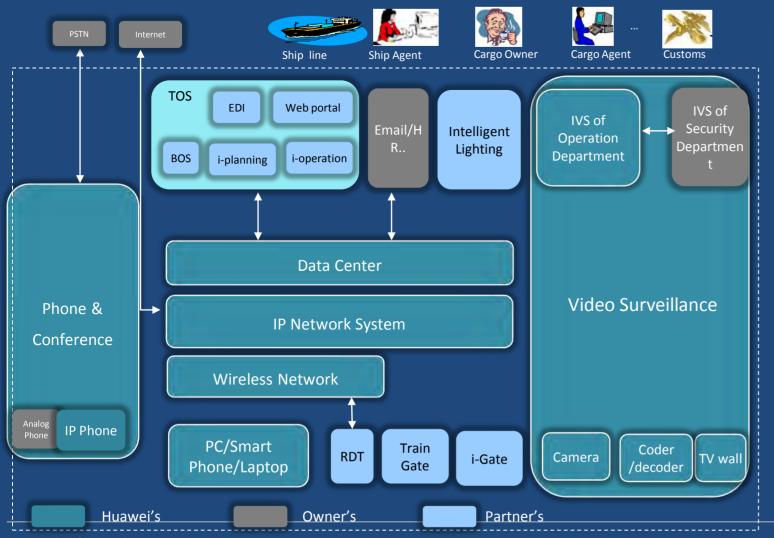

s



#### **Huawei Video Cloud Solution:**

## Intelligent, 4K high definition, reliable for port security





360-degree protection in terminal, container yard, and off shore, realizes complete security coverage



Intelligent, reliable and open platform, provides effective support on public security and operation safety



Convergent command and visualized dispatching to support efficient emergence response



# **Consulting & Planning for Smart Yingkou Port in China**

- Rank 23<sup>rd</sup> worldwide(TEU), 9<sup>th</sup> in China mainland.
- 5 port areas, 112 square kilometers
- 370 million tons cargo throughput(5.7% increase YoY), 6.2 million TEUs(3.2%) in 2017.







# IT Architecture Blueprint Design for Yingkou Port



## Huawei E2E ICT Solution for Mariel Port in Latin America



#### **Remarkable Delivery**

- •4 Weeks: Data center implementation
- •1 Month: Port hardware installation
- •3 Months: All system implementation
- •2 Months: Port opening ceremony was

held in advance









Everything went perfect! Should be soon on World news. Thank you for all your support.

-Charles, CEO of the Cuba Mariel Port



## Huawei eLTE for Durban Port, the Largest Port in Africa





-- By CIO of TNPA: Lentle Mmutle

\*3 eLTE site @1.8GHz TDD in Phase1, Phase2 is on going to expanded to other ports



#### Benefit:

- More efficient :
- Tuck turnaround time from days to hours.
- Operational insights from a 24-hour lag time to real-time,
- Shifting Port Asset Identification from hours to minutes.
- More safety: Fault detection and incident management from manual to Autom