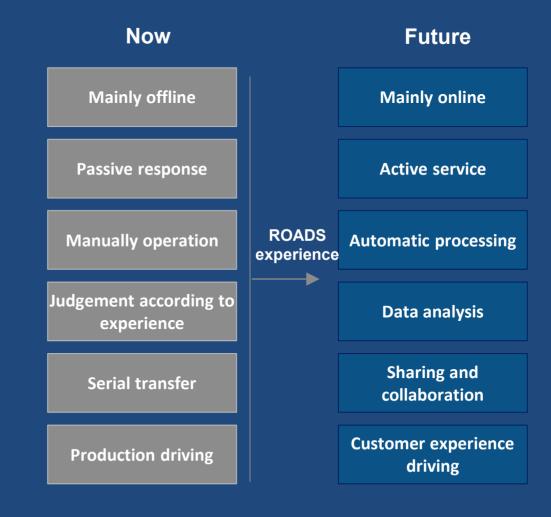

## **ICT Drives Port Business Smarter**

#### Management Intelligence

#### **Operation Intelligence**

- Intelligent TOS
- Intelligent EquipmentDispatching
- Intelligent Gate
- Intelligent Weighing
- Intelligent Lighting

#### **Commerce Collaboration**

#### Sharing data with:

- Shipping Company,
- Importer/Exporter,
- Customs,
- Immigration
- Quarantine ...

#### **Production Security**

- Networking video monitoring
- Intelligence analysis
- Video sharing