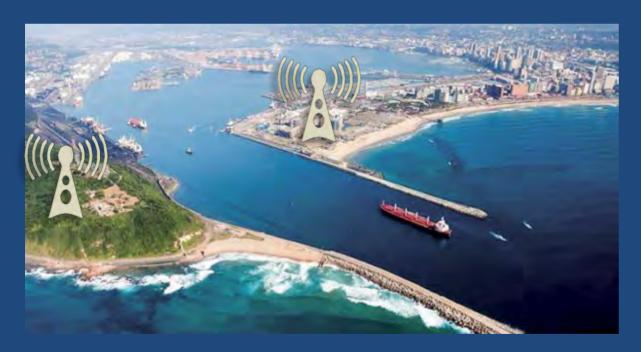

## Huawei eLTE for Durban Port, the Largest Port in Africa

-- By CIO of TNPA: Lentle Mmutle

\*3 eLTE site @1.8GHz TDD in Phase1, Phase2 is on going to expanded to other ports