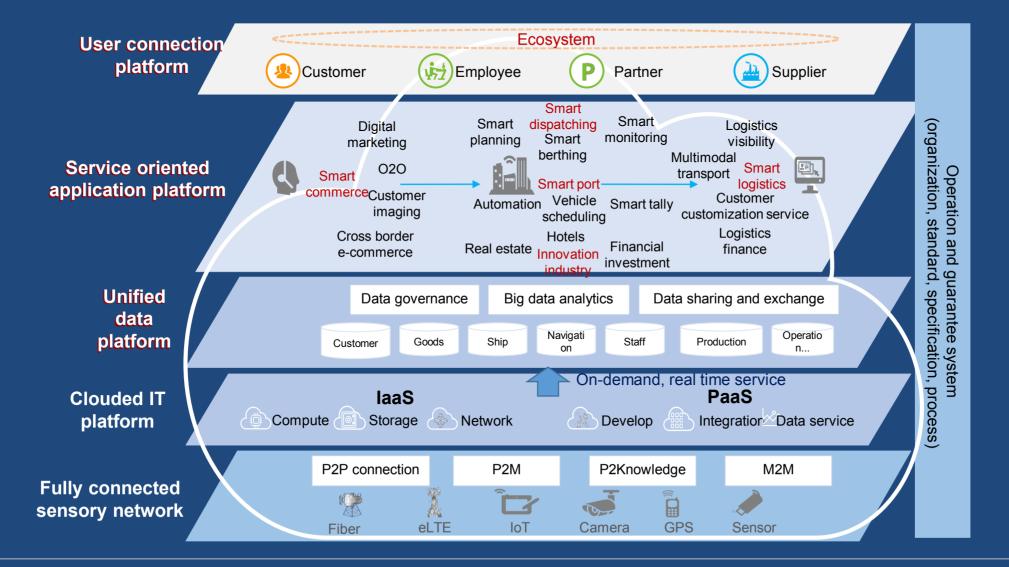

# Huawei One-stop New ICT Architecture Featuring Cloud-Pipe-Device Synergy for Port

**Agile Gateway** 

**Telepresence** 

Video conferencing/IVS

**W** HUAWEI

Service

Security

IoT

# **Architecture of Huawei Digital Port Solution**