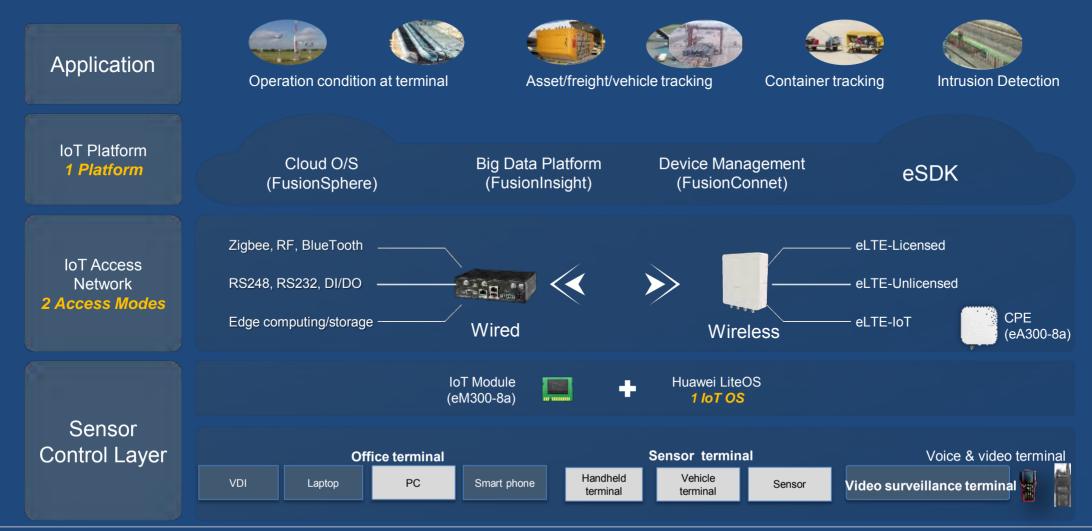

# Huawei IoT Solution (1121) for Various Business Scenarios:

1 Chip set + 1 IoT OS + 2 Access Modes + 1 Platform