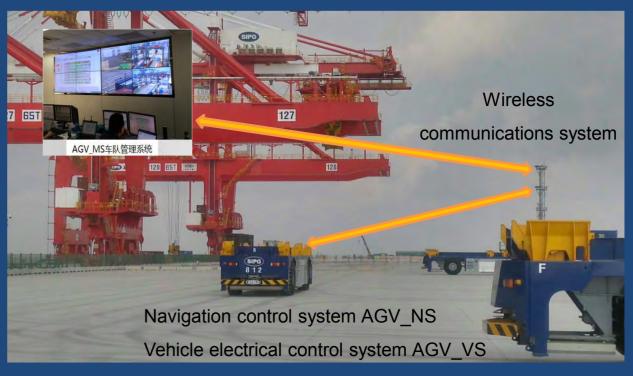

# Huawei Cloud support Shanghai Port for Automatization

- > The world's largest unmanned port operates 24 hours a day.
- > Seven container berths are located along the 2350-meter shore, delivering a capacity of 6.3 million standard containers per year.
- > Huawei eLTE helps Shanghai Port Group to build a world-class automation port
- > Based on Huawei cloud, GangHangZhongHeng is the public service of Wechat service for Shanghai & Changjiang public customers, provides "one-stop" service for global real-time tracking of container ships, containers and cargoes in Shanghai. At present, registered enterprises Nearly a