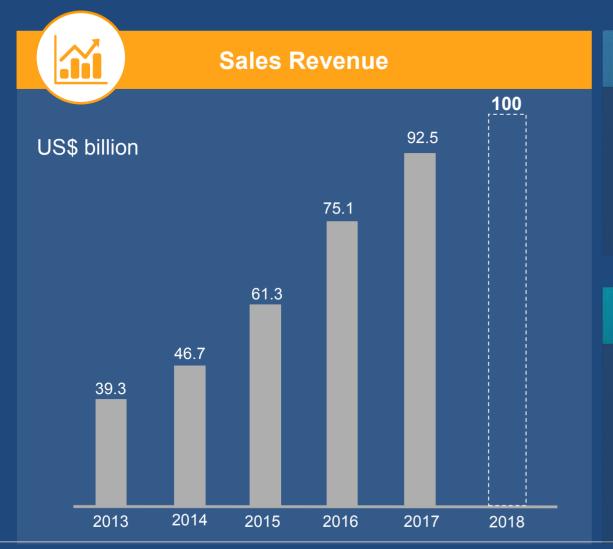

### Continuous R&D Investment and Effective Growth

#### **R&D Investment**

**USD 64 billion** over 11 years (from 2007 to 2017)

10%+ percentage of R&D investment to total sales revenue

80,000 employees: 45% are R&D engineers

**360+** international standards organizations, industry alliances, open-source communities