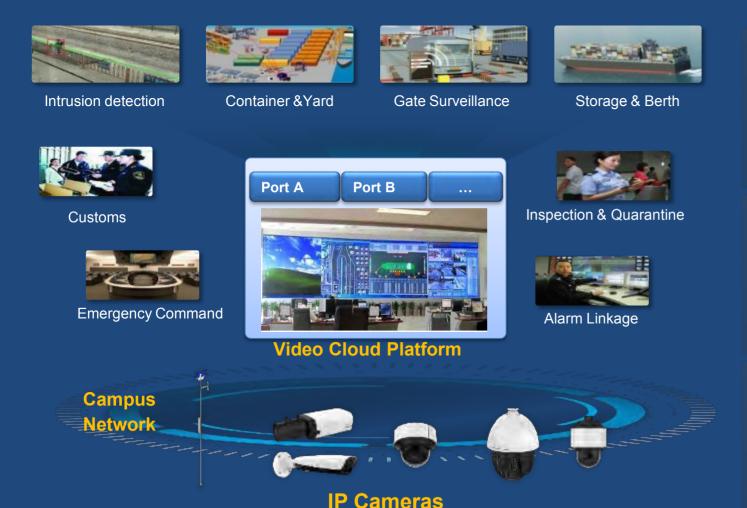

#### **Huawei Video Cloud Solution:**

## Intelligent, 4K high definition, reliable for port security

360-degree protection in terminal, container yard, and off shore, realizes complete security coverage

Intelligent, reliable and open platform, provides effective support on public security and operation safety

Convergent command and visualized dispatching to support efficient emergence response