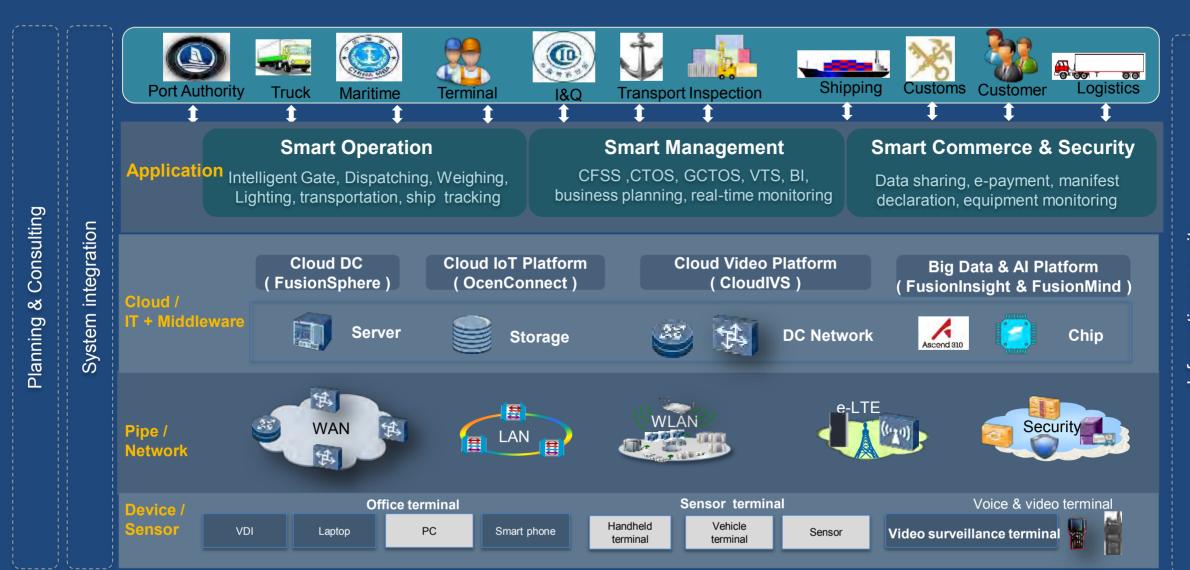

## **ICT Drives Port Business Smarter**

#### Management Intelligence

#### **Operation Intelligence**

- Intelligent TOS
- Intelligent EquipmentDispatching
- Intelligent Gate
- Intelligent Weighing
- Intelligent Lighting

#### **Commerce Collaboration**

#### Sharing data with:

- Shipping Company,
- Importer/Exporter,
- Customs,
- Immigration
- Quarantine ...

#### **Production Security**

- Networking video monitoring
- Intelligence analysis
- Video sharing