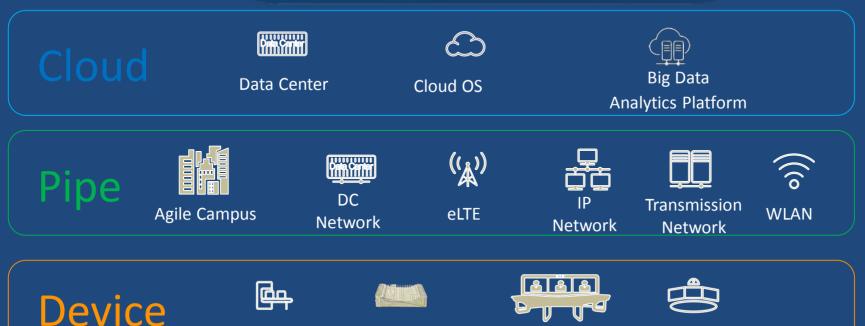

# Huawei One-stop New ICT Architecture Featuring Cloud-Pipe-Device Synergy for Port

**Agile Gateway** 

**Telepresence** 

Video conferencing/IVS

**W** HUAWEI

Service

Security

IoT

# **Architecture of Huawei Digital Port Solution**