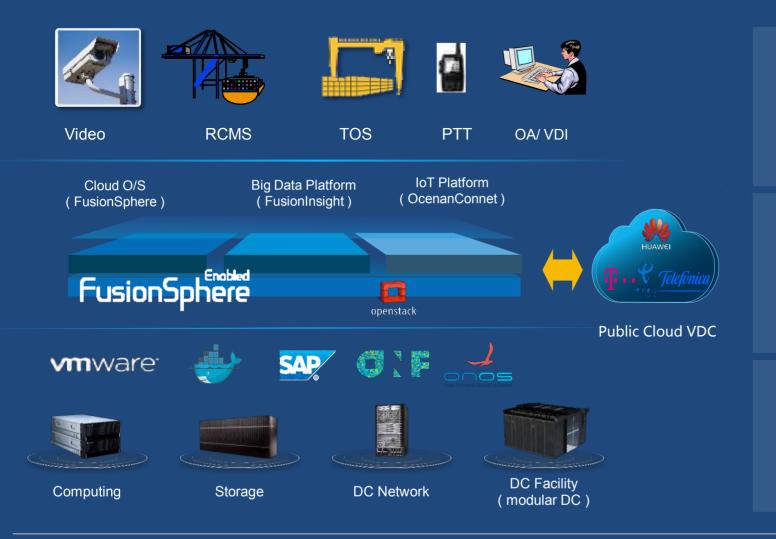

## **Huawei Cloud Data Center Solution:**

## Hybrid and One-stop Cloud DC for on-demand scalability

Public and Private Cloud, SLA assurance and meet online bursting of promotion sales

Supporting big data application in optimizing resource management

Multi-Cloud Management
Unified Image Management
Unified operating, maintenance
and management of resources