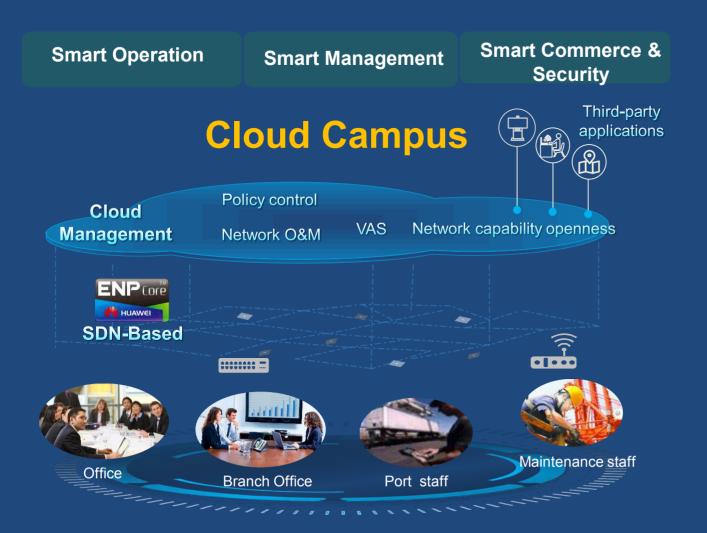

## **Huawei Campus Network Solution:**

ENP, SDN, Convergent, Automated O&M

Self-development ENP, new features can be easy to add through software upgrade

Convergent Wired and wireless network providing consistent connect experiences

Automated O&M with realtime network quality awareness