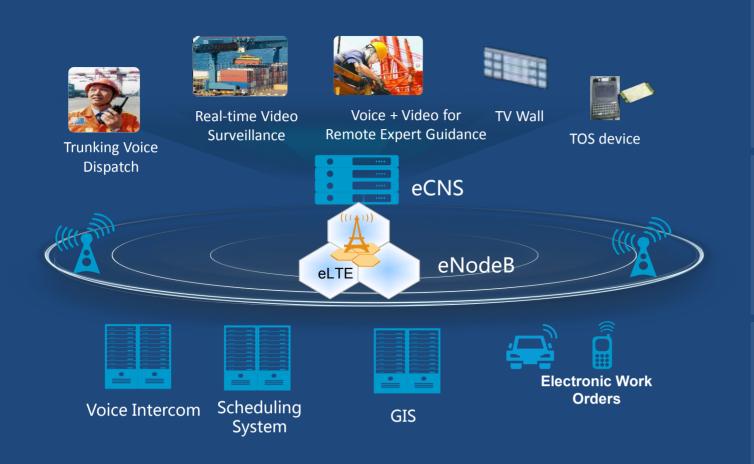

#### **Huawei eLTE Solution:**

#### One network for voice, video surveillance, and TOS/RCMS services

Voice, video, and broadband data service for operation & maintenance @ single network

Enhance trunking and data service, enables effective situation awareness and resource allocation

Integrated information and visual command, supports collaborative decision-making