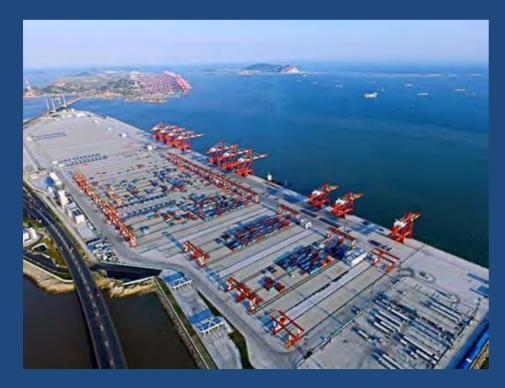

# Huawei Cloud support Shanghai Port for Automatization

- > The world's largest unmanned port operates 24 hours a day.
- > Seven container berths are located along the 2350-meter shore, delivering a capacity of 6.3 million standard containers per year.
- > Huawei eLTE helps Shanghai Port Group to build a world-class automation port
- > Based on Huawei cloud, GangHangZhongHeng is the public service of Wechat service for Shanghai & Changjiang public customers, provides "one-stop" service for global real-time tracking of container ships, containers and cargoes in Shanghai. At present, registered enterprises Nearly a