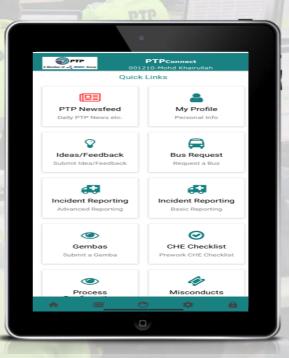

### **03** PTP CONNECT

Provide a workforce mobile application for:

- 1. Ideas/Feedbacks
- 2. Terminal Transportation Request
- 3. Incident Reporting
- 4. Gemba
- 5. Pre-Work Checklist
- 6. Process Confirmation