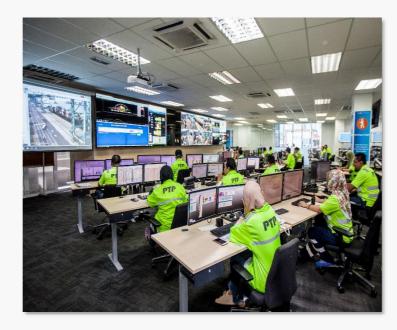

### **CONTROL AND MANAGE ALL PORT OPERATIONS THROUGH DIGITALIZATION**

- **OPERATIONS CONTROL CENTRE Centralising Operations Control** 
  - **Terminal Operating System**
  - **Analytics Dashboard**
  - Asset Digitalization