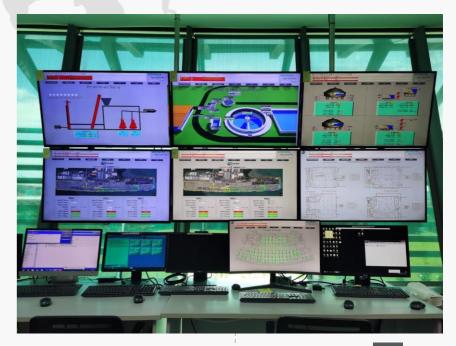

## **OPERATIONS MANAGEMENT**

### **CONTROL AND MANAGE ALL PORT OPERATIONS THROUGH DIGITALIZATION**

- **OPERATIONS CONTROL CENTRE Centralising Operations Control** 
  - **Terminal Operating System**
  - **Analytics Dashboard**
  - Asset Digitalization