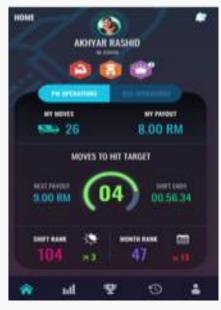

### **03** PTP CONNECT

Provide a workforce mobile application for:

- 1. Ideas/Feedbacks
- 2. Terminal Transportation Request
- 3. Incident Reporting
- 4. Gemba
- 5. Pre-Work Checklist
- 6. Process Confirmation

# **05** FATIGUE DRIVING

 Real-time monitoring of fatigue and dangerous driving of prime movers.