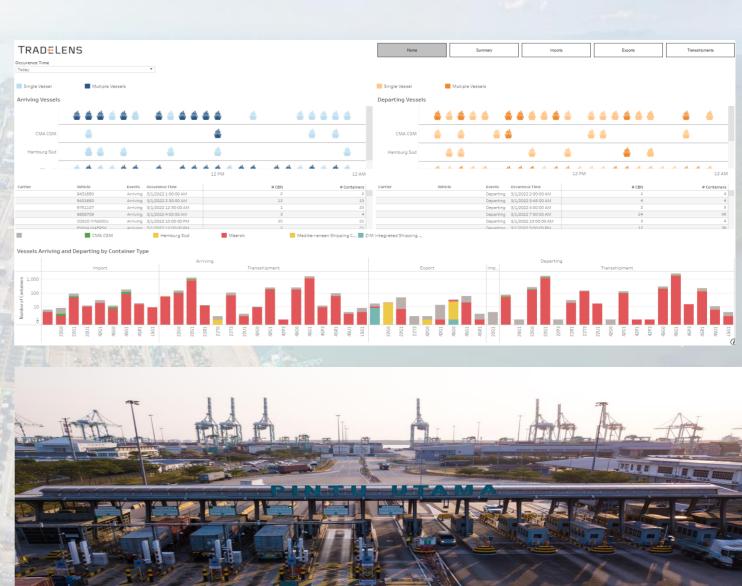

# **Q** 01 TRADELENS (BLOCKCHAIN)

 TradeLens is an interconnected ecosystem of supply chain partners