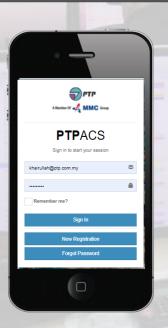

### **02** ACCESS CONTROL

WWW.PTP.COM.MY

Managing staff and visitor access

### **03** PTP CONNECT

Provide a workforce mobile application for:

- 1. Ideas/Feedbacks
- 2. Terminal Transportation Request
- 3. Incident Reporting
- 4. Gemba
- 5. Pre-Work Checklist
- 6. Process Confirmation