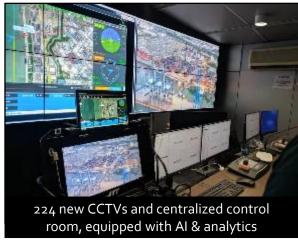

ort (established in 1965) and Southpoint (established in 1901).

Established | 1901 | Capacity - Container | 5,400,000 TEUs | Capacity - Conventional | 12,000,000 FWT | Employees | 2,033 | Warehouses | 2,800,000 sq.ft | Yard Area I 9,900,000 sq.ft | Quay line | 5,400 m | Draft | 8 - 17m | Container Berths | 13 | Break Bulk Berths | 9 | Dry Bulk Berths | 2 | Liquid Bulk Berths | 4 | RORO | 150,000 Annual Capacity | Quay Crane | 26 | RTG | 71 | E-RTG | 13 | Prime Mover | 189 | Grab Crane | 04 | Luffing Crane | 02 | Reach Stacker | 12 | Empty Stacker I 09 I MOBICON I 04



















**BEST PORT SAFETY AWARD 2021** 



























## NORTHPORT (ESTD 1963)





## **SOUTHPOINT (ESTD 1901)**













### REINVENTING NORTHPORT





# THE SAFER PORT



#### SAFER PORT













### THE SMARTER PORT



#### SMART INITIATIVES





MMC Ports appointed Ramco Systems for Malaysia's Single Largest Port Digital Transformation Programme







Northport SmartApps
Paperless operation
Digitalization Framework

### THE GREENER PORT



#### GREEN INITIATIVES













## THE BETTER PORT



#### BETTER PORT







First port in Malaysia to be certified for ISO 37001:2016 ABMS







#### **NORTHPORT – A RECORD-BREAKING 2021**



#### **2021 HIGHLIGHTS**

- Container: 3.32 mil TEUs
  - ➤ Highest-ever container throughput (previous high was 3.31 mil TEUs in 2010)
  - > +21% vs FY2020
- Conventional: 9.66 mil FWT
  - > +15% vs FY2020
  - > 2<sup>nd</sup> highest-ever conventional throughput
  - ➤ Highest-ever monthly throughput of 1.01 mil FWT in May 2021.
- Best ever f