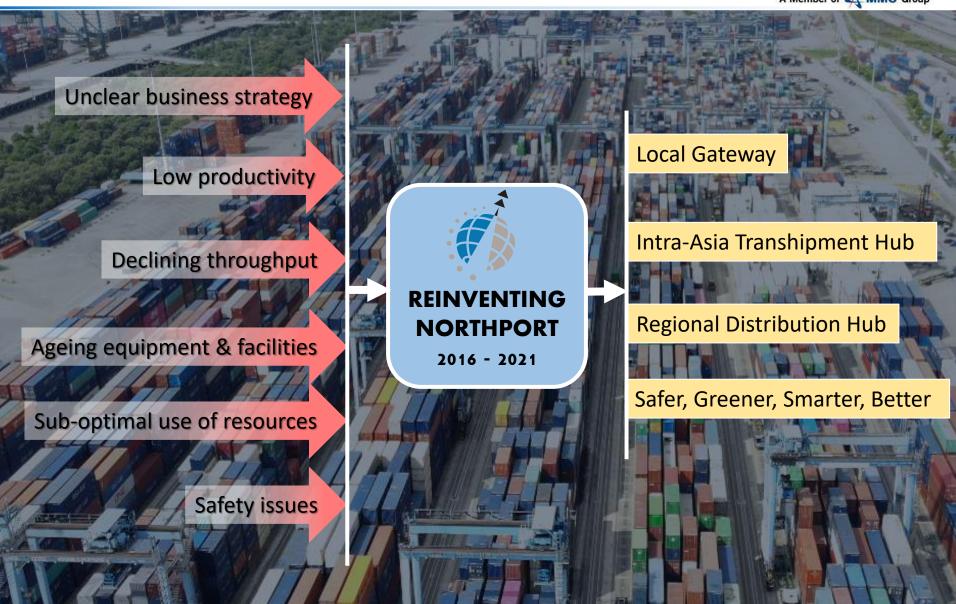

### THE SMARTER PORT

#### SMART INITIATIVES

MMC Ports appointed Ramco Systems for Malaysia's Single Largest Port Digital Transformation Programme

Northport SmartApps
Paperless operation
Digitalization Framework