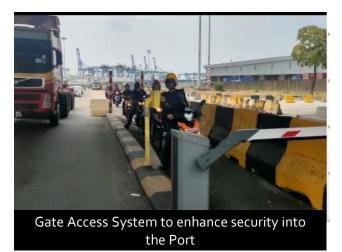

0 FWT | Employees | 2,033 | Warehouses | 2,800,000 sq.ft | Yard Area I 9,900,000 sq.ft | Quay line | 5,400 m | Draft | 8 - 17m | Container Berths | 13 | Break Bulk Berths | 9 | Dry Bulk Berths | 2 | Liquid Bulk Berths | 4 | RORO | 150,000 Annual Capacity | Quay Crane | 26 | RTG | 71 | E-RTG | 13 | Prime Mover | 189 | Grab Crane | 04 | Luffing Crane | 02 | Reach Stacker | 12 | Empty Stacker I 09 I MOBICON I 04



















**BEST PORT SAFETY AWARD 2021** 



























## NORTHPORT (ESTD 1963)





## **SOUTHPOINT (ESTD 1901)**













### REINVENTING NORTHPORT





# THE SAFER PORT



#### SAFER PORT













### THE SMARTER PORT



#### SMART INITIATIVES





MMC Ports appointed Ramco Systems for Malaysia's Single Largest Port Digital Transformation Programme







Northport SmartApps
Paperless operation
Digitalization Framework

### THE GREENER PORT



#### GREEN INITIATIVES













## THE BETTER PORT



#### BETTER PORT







First port in Malaysia to be certified for ISO 37001:2016 ABMS







#### **NORTHPORT – A RECORD-BREAKING 2021**



#### **2021 HIGHLIGHTS**

- Container: 3.32 mil TEUs
  - ➤ Highest-ever container throughput (previous high was 3.31 mil TEUs in 2010)
  - > +21% vs FY2020
- Conventional: 9.66 mil FWT
  - > +15% vs FY2020
  - > 2<sup>nd</sup> highest-ever conventional throughput
  - ➤ Highest-ever monthly throughput of 1.01 mil FWT in May 2021.
- Best ever financial performance in terms of Revenue, EBITDA and PAT
- Acquired 50% of Boustead Cruise Terminal in JV with Westports on 23 September 2021.
- Best ever safety