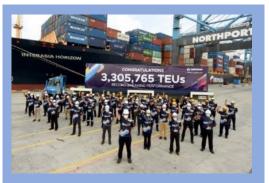

#### **2021 HIGHLIGHTS**

- Container: 3.32 mil TEUs
  - ➤ Highest-ever container throughput (previous high was 3.31 mil TEUs in 2010)
  - > +21% vs FY2020
- Conventional: 9.66 mil FWT
  - > +15% vs FY2020
  - > 2<sup>nd</sup> highest-ever conventional throughput
  - ➤ Highest-ever monthly throughput of 1.01 mil FWT in May 2021.
- Best ever financial performance in terms of Revenue, EBITDA and PAT
- Acquired 50% of Boustead Cruise Terminal in JV with Westports on 23 September 2021.
- Best ever safety performance with LTI score of 0.58
- Received the Ministry of Transport KiLAT Excellence Best Port Safety Management Award 2021

#### Container ('000 TEUs)

Northport broke its highest ever container throughput record on 30th Dec 2021

Northport won MOT KiLAT Excellence Award for Best Port Safety Management in Dec 2021

Northport and Westports jointly acquired Boustead Cruise Centre in Sept 2021