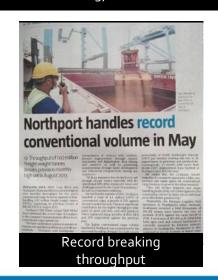

#### **2021 HIGHLIGHTS**

- Container: 3.32 mil TEUs
  - ➤ Highest-ever container throughput (previous high was 3.31 mil TEUs in 2010)
  - > +21% vs FY2020
- Conventional: 9.66 mil FWT
  - > +15% vs FY2020
  - > 2<sup>nd</sup> highest-ever conventional throughput
  - ➤ Highest-ever monthly throughput of 1.01 mil FWT in May 2021.
- Best ever financial performance in terms of Revenue, EBITDA and PAT
- Acquired 50% of Boustead Cruise Terminal in JV with Westports on 23 September 2021.
- Best ever safety performance with LTI score of 0.58
- Received the Ministry of Transport KiLAT Excellence Best Port Safety Management Award 2021

#### Container ('000 TEUs)

Northport broke its highest ever container throughput record on 30th Dec 2021

Northport won MOT KiLAT Excellence Award for Best Port Safety Management in Dec 2021

Northport and Westports jointly acquired Boustead Cruise Centre in Sept 2021