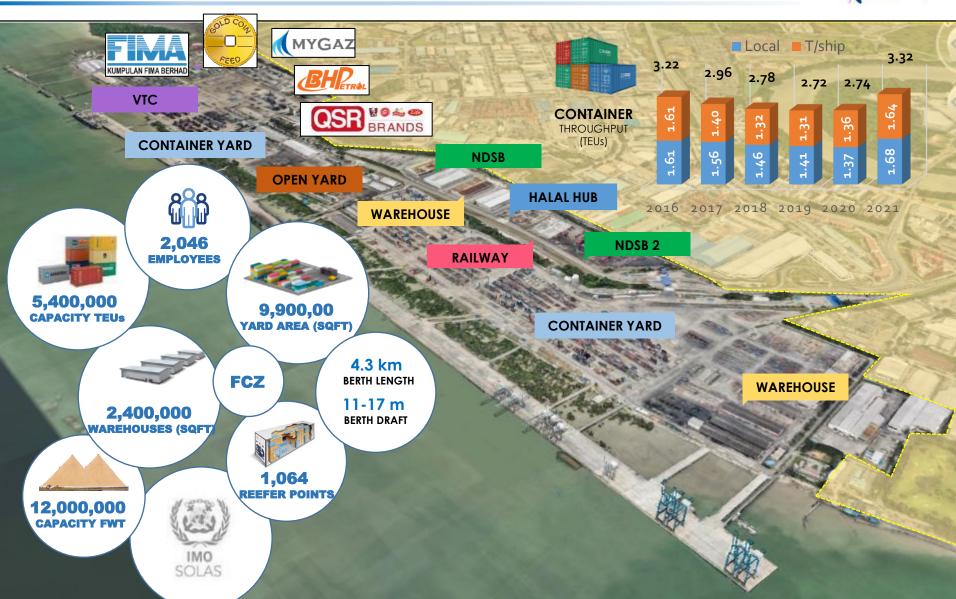

## **SOUTHPOINT (ESTD 1901)**

Northport operates two terminals in Port Klang, Malaysia which are Northport (established in 1965) and Southpoint (established in 1901).

Established | 1901 | Capacity - Container | 5,400,000 TEUs | Capacity - Conventional | 12,000,000 FWT | Employees | 2,033 | Warehouses | 2,800,000 sq.ft | Yard Area I 9,900,000 sq.ft | Quay line | 5,400 m | Draft | 8 - 17m | Container Berths | 13 | Break Bulk Berths | 9 | Dry Bulk Berths | 2 | Liquid Bulk Berths | 4 | RORO | 150,000 Annual Capacity | Quay Crane | 26 | RTG | 71 | E-RTG | 13 | Prime Mover | 189 | Grab Crane | 04 | Luffing Crane | 02 | Reach Stacker | 12 | Empty Stacker I 09 I MOBICON I 04