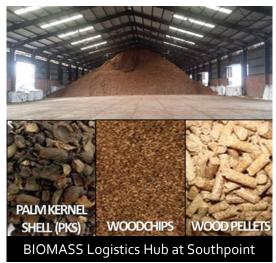

- 17m | Container Berths | 13 | Break Bulk Berths | 9 | Dry Bulk Berths | 2 | Liquid Bulk Berths | 4 | RORO | 150,000 Annual Capacity | Quay Crane | 26 | RTG | 71 | E-RTG | 13 | Prime Mover | 189 | Grab Crane | 04 | Luffing Crane | 02 | Reach Stacker | 12 | Empty Stacker I 09 I MOBICON I 04



















**BEST PORT SAFETY AWARD 2021** 



























## NORTHPORT (ESTD 1963)





## **SOUTHPOINT (ESTD 1901)**













### REINVENTING NORTHPORT





# THE SAFER PORT



#### SAFER PORT













### THE SMARTER PORT



#### SMART INITIATIVES





MMC Ports appointed Ramco Systems for Malaysia's Single Largest Port Digital Transformation Programme







Northport SmartApps
Paperless operation
Digitalization Framework

### THE GREENER PORT



#### GREEN INITIATIVES













## THE BETTER PORT



#### BETTER PORT







First port in Malaysia to be certified for ISO 37001:2016 ABMS







#### **NORTHPORT – A RECORD-BREAKING 2021**



#### **2021 HIGHLIGHTS**

- Container: 3.32 mil TEUs
  - ➤ Highest-ever container throughput (previous high was 3.31 mil TEUs in 2010)
  - > +21% vs FY2020
- Conventional: 9.66 mil FWT
  - > +15% vs FY2020
  - > 2<sup>nd</sup> highest-ever conventional throughput
  - ➤ Highest-ever monthly throughput of 1.01 mil FWT in May 2021.
- Best ever financial performance in terms of Revenue, EBITDA and PAT
- Acquired 50% of Boustead Cruise Terminal in JV with Westports on 23 September 2021.
- Best ever safety performance with LTI score of 0.58
- Received the Ministry of Transport KiLAT Excellence Best Port Safety Management Aw