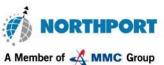

## NORTHPORT (ESTD 1963)

Northport operates two terminals in Port Klang, Malaysia which are Northport (established in 1965) and Southpoint (established in 1901).

Established | 1901 | Capacity - Container | 5,400,000 TEUs | Capacity - Conventional | 12,000,000 FWT | Employees | 2,033 | Warehouses | 2,800,000 sq.ft | Yard Area I 9,900,000 sq.ft | Quay line | 5,400 m | Draft | 8 - 17m | Container Berths | 13 | Break Bulk Berths | 9 | Dry Bulk Berths | 2 | Liquid Bulk Berths | 4 | RORO | 150,000 Annual Capacity | Quay Crane | 26 | RTG | 71 | E-RTG | 13 | Prime Mover | 189 | Grab Crane | 04 | Luffing Crane | 02 | Reach Stacker | 12 | Empty Stacker I 09 I MOBICON I 04