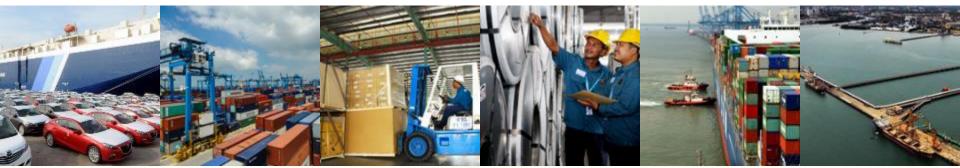

Northport operates two terminals in Port Klang, Malaysia which are Northport (established in 1965) and Southpoint (established in 1901).

Established | 1901 | Capacity - Container | 5,400,000 TEUs | Capacity - Conventional | 12,000,000 FWT | Employees | 2,033 | Warehouses | 2,800,000 sq.ft | Yard Area I 9,900,000 sq.ft | Quay line | 5,400 m | Draft | 8 - 17m | Container Berths | 13 | Break Bulk Berths | 9 | Dry Bulk Berths | 2 | Liquid Bulk Berths | 4 | RORO | 150,000 Annual Capacity | Quay Crane | 26 | RTG | 71 | E-RTG | 13 | Prime Mover | 189 | Grab Crane | 04 | Luffing Crane | 02 | Reach Stacker | 12 | Empty Stacker I 09 I MOBICON I 04

#### **NORTHPORT – A RECORD-BREAKING 2021**

#### **2021 HIGHLIGHTS**

- Container: 3.32 mil TEUs
  - ➤ Highest-ever container throughput (previous high was 3.31 mil TEUs in 2010)
  - > +21% vs FY2020
- Conventional: 9.66 mil FWT
  - > +15% vs FY2020
  - > 2<sup>nd</sup> highest-ever conventional throughput
  - ➤ Highest-ever monthly throughput of 1.01 mil FWT in May 2021.
- Best ever financial performance in terms of Revenue, EBITDA and PAT
- Acquired 50% of Boustead Cruise Terminal in JV with Westports on 23 September 2021.
- Best ever safety performance with LTI score of 0.58
- Received the Ministry of Transport KiLAT Excellence Best Port Safety Management Award 2021