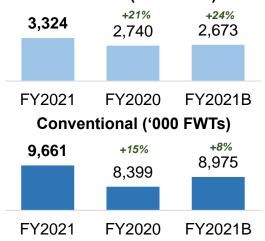

#### **2021 HIGHLIGHTS**

- Container: 3.32 mil TEUs
  - ➤ Highest-ever container throughput (previous high was 3.31 mil TEUs in 2010)
  - > +21% vs FY2020
- Conventional: 9.66 mil FWT
  - > +15% vs FY2020
  - > 2<sup>nd</sup> highest-ever conventional throughput
  - ➤ Highest-ever monthly throughput of 1.01 mil FWT in May 2021.
- Best ever financial performance in terms of Revenue, EBITDA and PAT
- Acquired 50% of Boustead Cruise Terminal in JV with Westports on 23 September 2021.
- Best ever safety performance with LTI score of 0.58
- Received the Ministry of Transport KiLAT Excellence Best Port Safety Management Award 2021

#### Container ('000 TEUs)

Northport broke its highest ever container throughput record on 30th Dec 2021

Northport won MOT KiLAT Excellence Award for Best Port Safety Management in Dec 2021

Northport and Westports jointly acquired Boustead Cruise Centre in Sept 2021