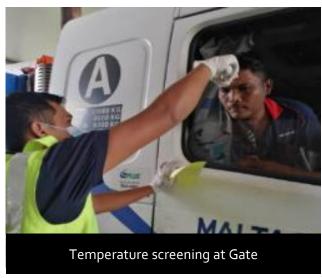

rthport (established in 1965) and Southpoint (established in 1901).

Established | 1901 | Capacity - Container | 5,400,000 TEUs | Capacity - Conventional | 12,000,000 FWT | Employees | 2,033 | Warehouses | 2,800,000 sq.ft | Yard Area I 9,900,000 sq.ft | Quay line | 5,400 m | Draft | 8 - 17m | Container Berths | 13 | Break Bulk Berths | 9 | Dry Bulk Berths | 2 | Liquid Bulk Berths | 4 | RORO | 150,000 Annual Capacity | Quay Crane | 26 | RTG | 71 | E-RTG | 13 | Prime Mover | 189 | Grab Crane | 04 | Luffing Crane | 02 | Reach Stacker | 12 | Empty Stacker I 09 I MOBICON I 04



















**BEST PORT SAFETY AWARD 2021** 



























## NORTHPORT (ESTD 1963)





## **SOUTHPOINT (ESTD 1901)**













### REINVENTING NORTHPORT





# THE SAFER PORT



#### SAFER PORT













### THE SMARTER PORT



#### SMART INITIATIVES





MMC Ports appointed Ramco Systems for Malaysia's Single Largest Port Digital Transformation Programme







Northport SmartApps
Paperless operation
Digitalization Framework

### THE GREENER PORT



#### GREEN INITIATIVES













## THE BETTER PORT



#### BETTER PORT







First port in Malaysia to be certified for ISO 37001:2016 ABMS







#### **NORTHPORT – A RECORD-BREAKING 2021**



#### **2021 HIGHLIGHTS**

- Container: 3.32 mil TEUs
  - ➤ Highest-ever container throughput (previous high was 3.31 mil TEUs in 2010)
  - > +21% vs FY2020
- Conventional: 9.66 mil FWT
  - > +15% vs FY2020
  - > 2<sup>nd</sup> highest-ever conventional throughput
  - ➤ Highest-ever monthly throughput of 1.01 mil FWT in May 2021.
- Best ev