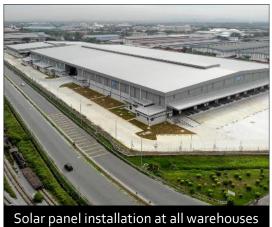

#### GREEN INITIATIVES

Northport's three new warehouses equipped with solar panels, with 350k sq ft area began operations in Oct 2021