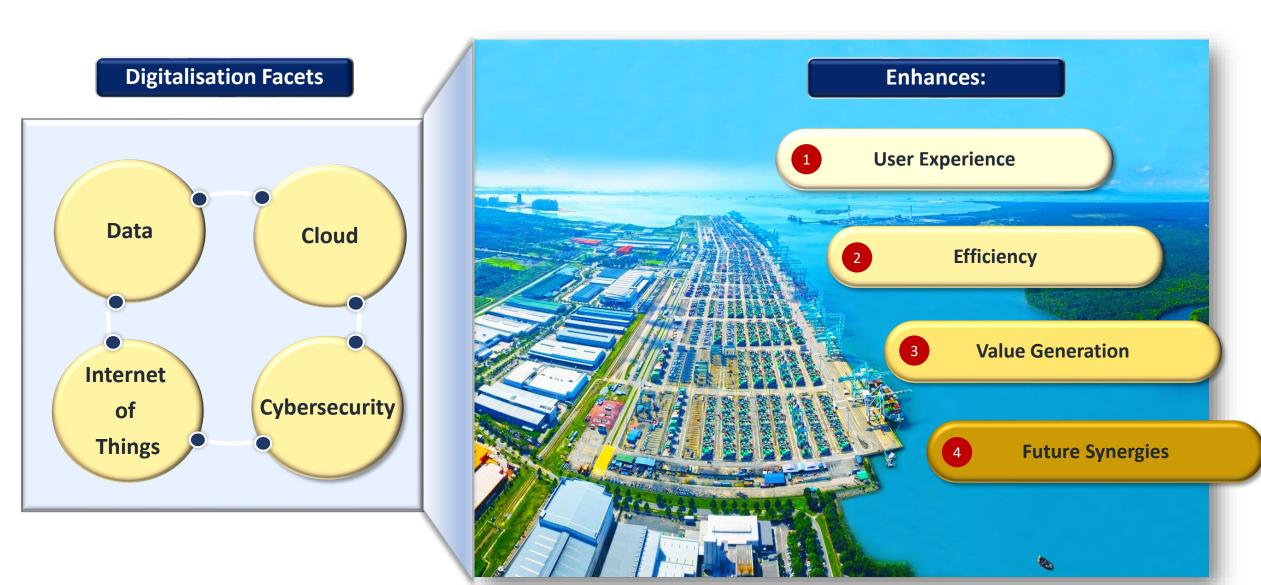

## **Key Facets of Digitalisation**

Focus revolves around these interconnected aspects

Image credit: Analytics Insight

4