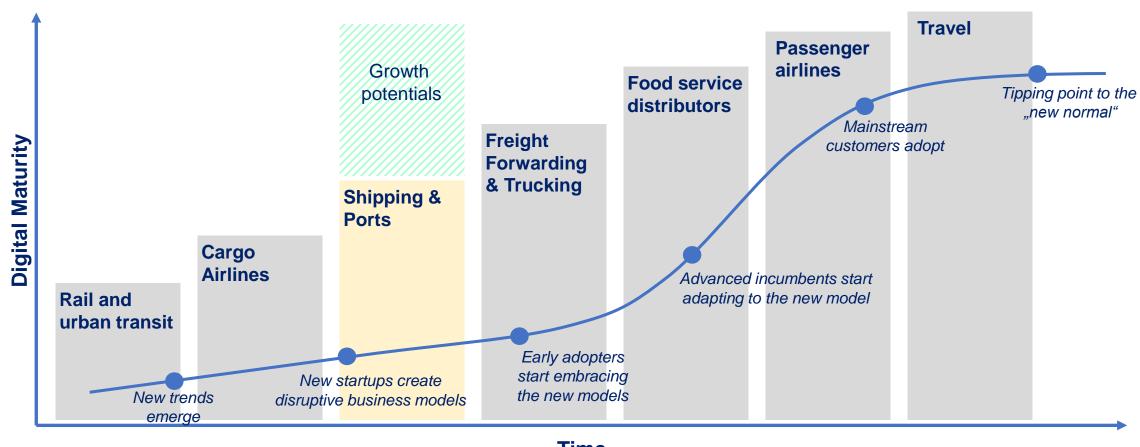

## Why Digitalisation is Key?

Shipping and Ports industry has significant growth potential, at large

#### Travel, transport and logistics industry digital maturity curve

**Time** 