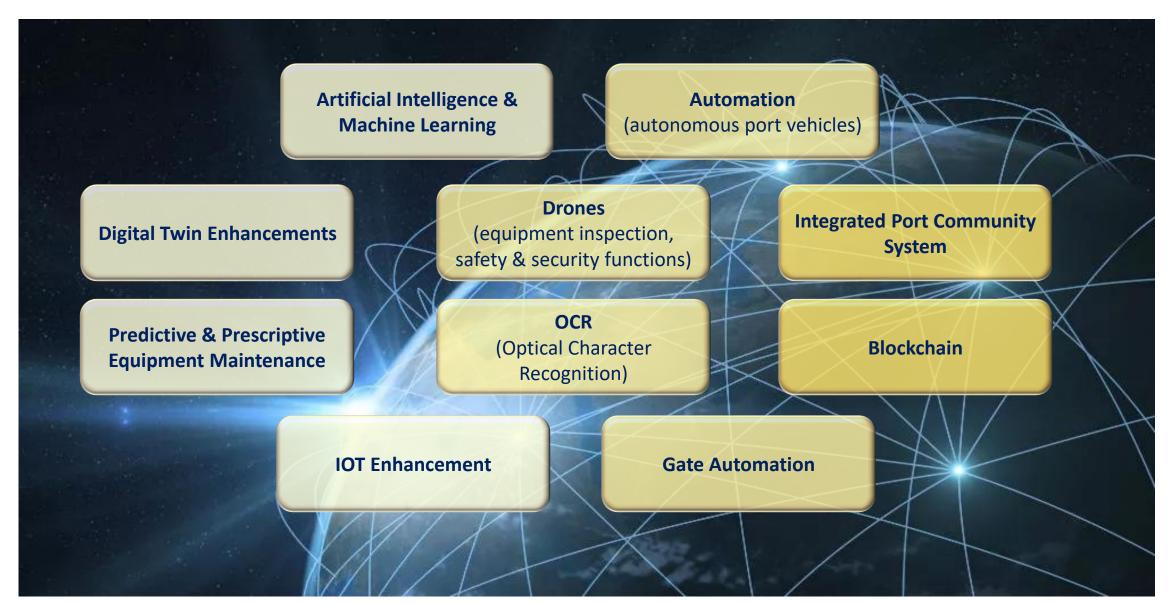

d Application



Image credit: Jitterbit

### **Key Business Application Transformation**







Managing port operations - primarily movement and storage of various types of cargo in and around a port or marine terminal

# **Underpinning MMC Ports Transformation Strategy**



- **Group visibility**
- Advanced analytics



**BI Dashboards &** Optimisation **Modules** 



- Seamless connectivity
- Stable and reliable

- **Integrated Big** Data analytics
- Future ready
- Quick & Robust DR



**Cloud Strategy** 



**Cybersecurity** 

- Enhance user experience
- Faster execution



- Advanced access management
- Preparedness for cyber incidents



**Digital Twin** 

- Terminal visualisation
- Predictive and prescriptive maintenance





## **Digitalisation – Journey of Perpetual Agility**





### **Conclusion**





# **THANK YOU**

Gaurav Sharma Chief Information Officer gaurav.sharma@mmcport.com.my