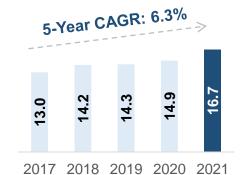

#### **Container Volume (million TEUs)**

>55% market share of Malaysia's containerized cargo

Amongst the Top 10 largest port operator in the world