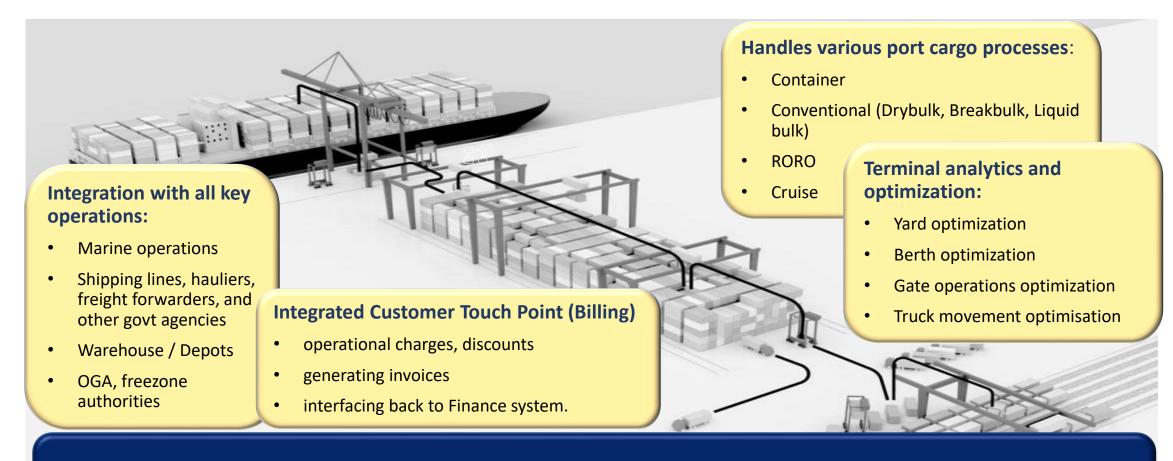

### **Key Business Application Transformation**

Managing port operations - primarily movement and storage of various types of cargo in and around a port or marine terminal