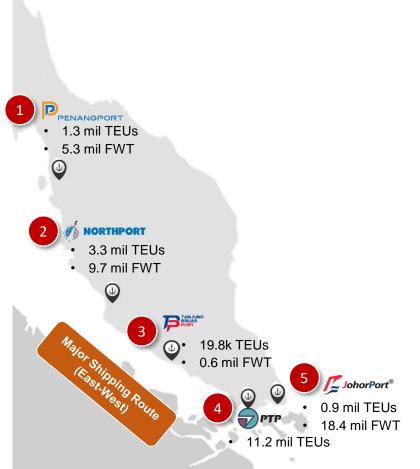

# **MMC PORTS DIGITALISATION & WAY FORWARD**

**ASEAN Ports & Shipping 2022** 



Ports & Logistics • Energy & Utilities • Engineering • Industrial Development

#### **MMC Ports**

Key port operator along Straits of Malacca – 5 seaports





#### **Container Volume (million TEUs)**



>55% market share of Malaysia's containerized cargo

Amongst the Top 10 largest port operator in the world











## Why Digitalisation is Key?



Shipping and Ports industry has significant growth potential, at large

#### Travel, transport and logistics industry digital maturity curve



**Time** 

## **Key Facets of Digitalisation**



Focus revolves around these interconnected aspects



Image credit: Analytics Insight

4



### **Key Business Application Transformation**

MMC Ports

Enterprise Resource Planning – Integrated Back-End Application



Image credit: Jitterbit

### **Key Business Application Transformation**







Managing port operations - primarily movement and storage of various types of cargo in and around a port or m