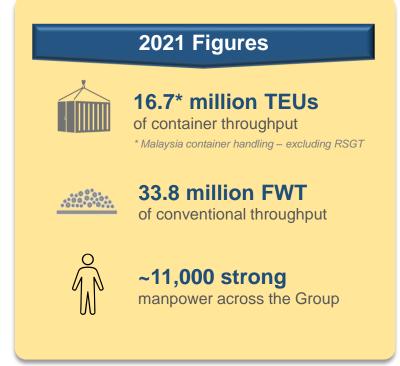

#### **Container Volume (million TEUs)**

>55% market share of Malaysia's containerized cargo

Amongst the Top 10 largest port operator in the world