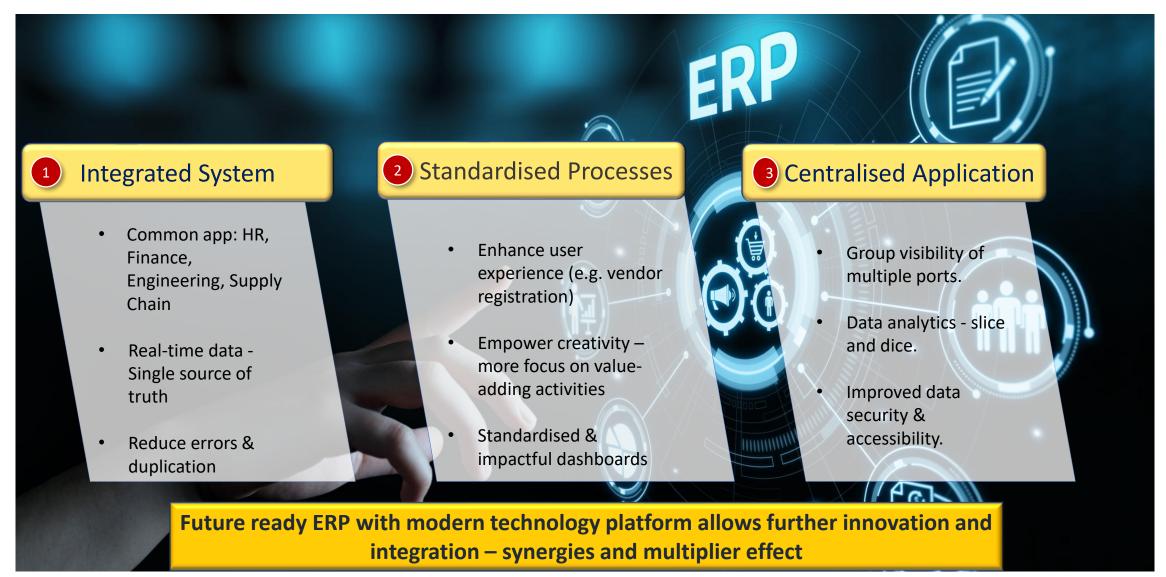

### **Key Business Application Transformation**

MMC Ports

Enterprise Resource Planning – Integrated Back-End Application

Image credit: Jitterbit

### **Key Business Application Transformation**

Managing port operations - primarily movement and storage of various types of cargo in and around a port or marine terminal