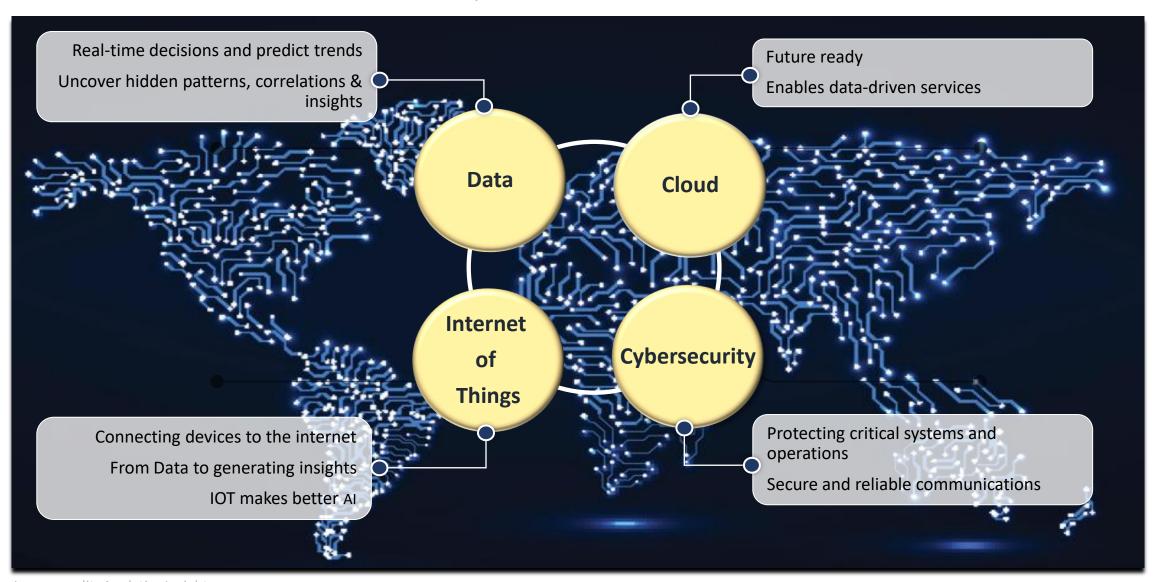

## **Key Facets of Digitalisation**

Focus revolves around these interconnected aspects

Image credit: Analytics Insight

4