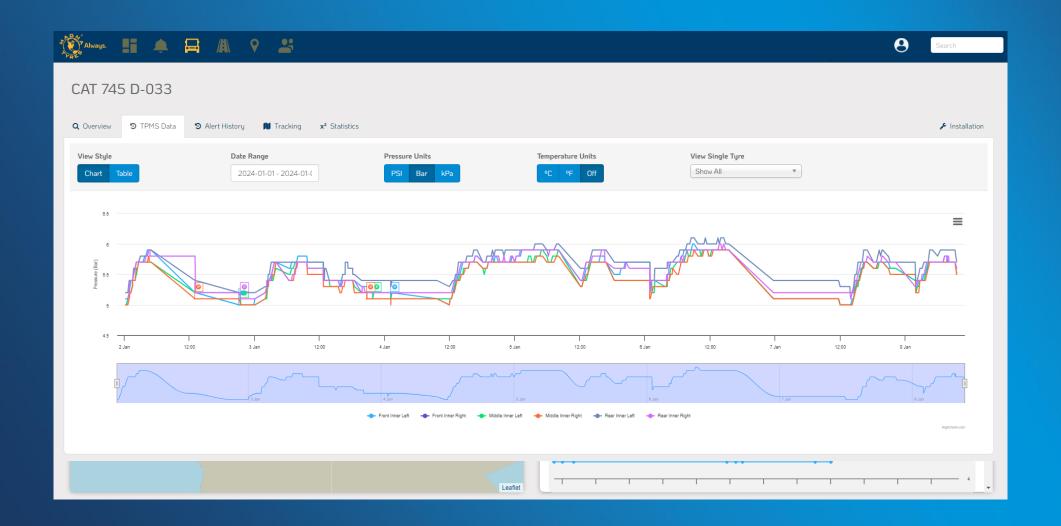

# Data Insight – Web and mobile Application.

# Magna TPMS – CASE.

First cross-axle alert received at 16:30 October 2<sup>nd</sup>

Tyre reinflated/replaced? Around 10:00 on October 4th

- Lack of communication?
- Lack of action?
- Audit trail for warranty