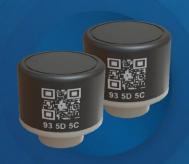

# **Key Components.**

#### **TPMS Sensor**

- On-Valve Sensor
- Standard & Large Bore
- No need to remove tyre