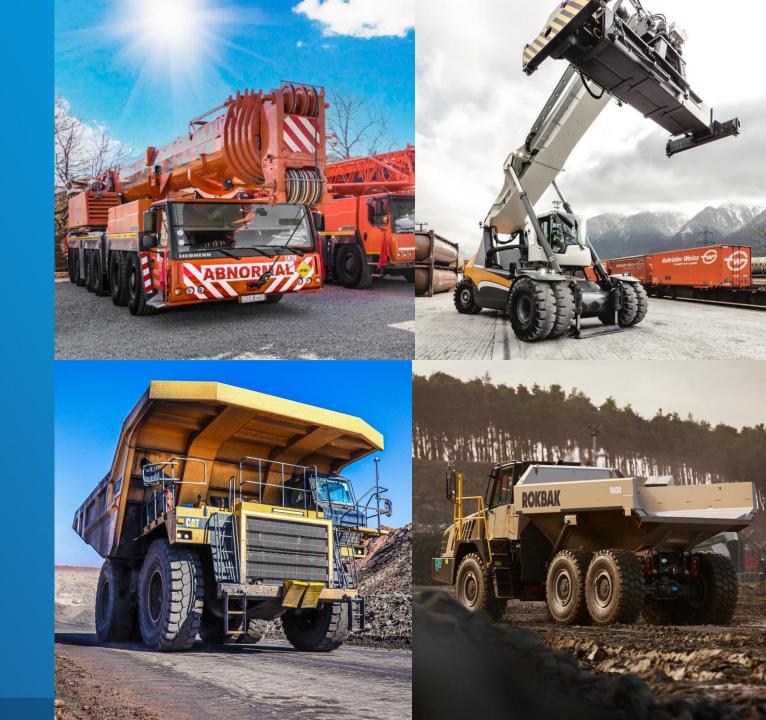

# Markets.

- Any market
- Any machine or vehicle
- Any tyre
- Any manufacturer

No limitations on number of tyres.

#### OTR Applications

| Application            | Valve Bore<br>Sensor | Wheel<br>Positions |
|------------------------|----------------------|--------------------|
| Articulated Dump Truck | Large                | 6                  |
| Rigid Dump Truck       | Large                | 6                  |
| Wheel Loader           | Large                | 4                  |

### Port/Material Handling

| Application      | Valve Bore<br>Sensor | Wheel<br>Positions |
|------------------|----------------------|--------------------|
| Reachstacker     | Large                | 6                  |
| Forklift / ECH   | Small                | 6                  |
| Straddle Carrier | Large                | 8                  |
| Terminal Trailer | Small                | 6                  |
| Terminal Trailer | Small                | 8                  |
| RTG              | Large                | 8                  |
| Mobile Excavator | Small                | 8                  |