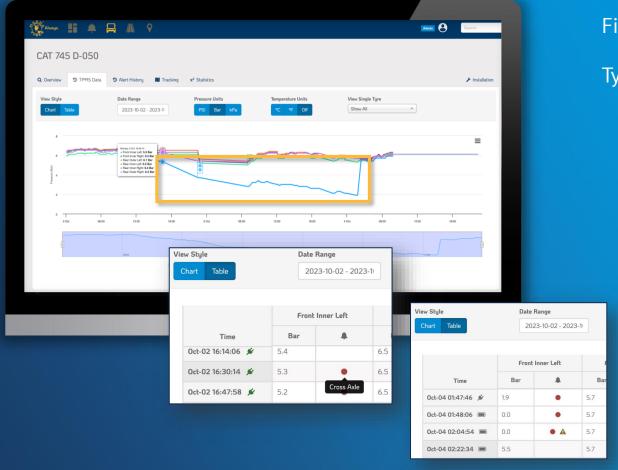

# Magna TPMS – CASE.

First cross-axle alert received at 16:30 October 2<sup>nd</sup>

Tyre reinflated/replaced? Around 10:00 on October 4th

- Lack of communication?
- Lack of action?
- Audit trail for warranty