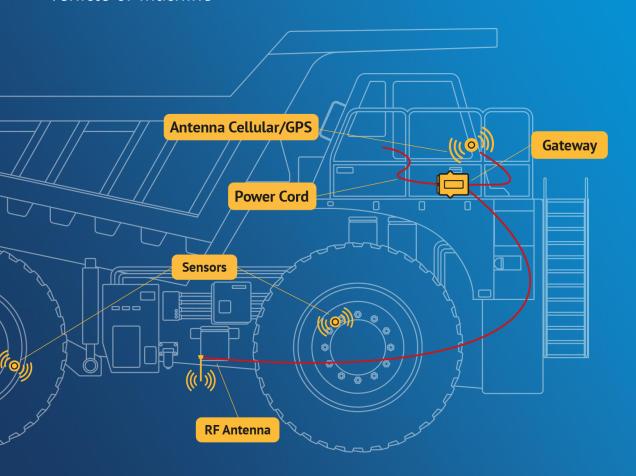

# **Key Components.**

#### **TPMS Sensor**

- On-Valve Sensor
- Standard & Large Bore
- No need to remove tyre

### Magna Gateway

- Flexible Hardware with multiple I/O capability
- Cellular/GPS/Bluetooth
- Battery Backed

# Easy to Install.

30 – 60 minutes depending on the complexity of the vehicle or machine

- Easy Install No need to remove tyres
- Pre-programed for your vehicle(s)
- Simple Set-up

| Rigid Dump Truck<br>MAG – TPMS-RDT |             |                                   |         |
|------------------------------------|-------------|-----------------------------------|---------|
| 1x                                 | MAG-Gateway | Magna Gateway                     |         |
| 1x                                 | MAG-200PD   | Power Cable                       | 1 2     |
| 1x                                 | MAG-333AN   | GPS/Cellular Antenna              |         |
| 1x                                 | MAG-850K    | RF cable 35" plus<br>Whip Antenna |         |
| 6x                                 | MAG-920     | T-Valve large                     |         |
| 6x                                 | MAG-TEHL-2  | Large Bore Sensor                 | 3 4 5 6 |