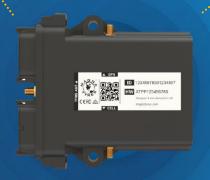

# **Key Components.**

### Magna Gateway

- Flexible Hardware with multiple I/O capability
- Cellular/GPS/Bluetooth
- Battery Backed