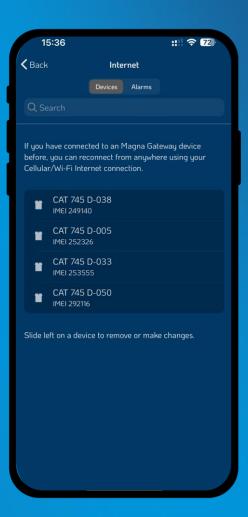

| MAG-850K    | RF cable 35" plus<br>Whip Antenna |         |
| 6x                                 | MAG-920     | T-Valve large                     |         |
| 6x                                 | MAG-TEHL-2  | Large Bore Sensor                 | 3 4 5 6 |



# Data Insight – Web and mobile Application.





# Data Insight – Alerts/Actions.

- Mobile detailed alerts via notification Centre on smart phone
- Email with full interactive links to web application
- Easy to create a follow-on action
- Monitoring and sharing alerts 'on-the-go'





# Data Insight – Alerts/Actions.

- Mobile detailed alerts via notification Centre on smart phone
- Email with full interactive links to web application
- Easy to create a follow-on action
- Monitoring and sharing alerts 'on-the-go'





# Data Insight – Alerts/Actions.

- Mobile detailed alerts via notification Centre on smart phone
- Email with full interactive links to web application
- Easy to create a follow-on action
- Monitoring and sharing alerts 'on-the-go'





# Magna TPMS – CASE.



First cross-axle alert received at 16:30 October 2<sup>nd</sup>

Tyre reinflated/replaced? Around 10:00 on October 4th

- Lack of communication?
- Lack of action?
- Audit trail for warranty



### Much more than TPMS.

- Tyre Pressures even when vehicle unpowered
- Tracking even when vehicle unpowered
- Know if the vehicle has moved
- Security in accordance with UK Standards
- Engine characteristics and fault codes
- Usage statistics to support service contracts























Battery Backed



Tracking



Security



•