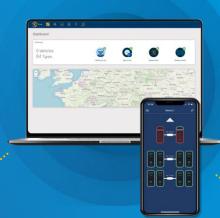

# Data Insight – Web and mobile Application.

# Data Insight – Alerts/Actions.

- Mobile detailed alerts via notification Centre on smart phone
- Email with full interactive links to web application
- Easy to create a follow-on action
- Monitoring and sharing alerts 'on-the-go'