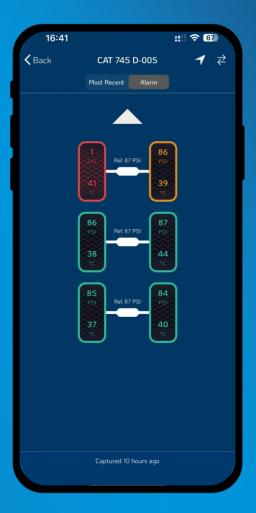

# Magna TPMS – CASE.

First cross-axle alert received at 16:30 October 2<sup>nd</sup>

Tyre reinflated/replaced? Around 10:00 on October 4th

- Lack of communication?
- Lack of action?
- Audit trail for warranty