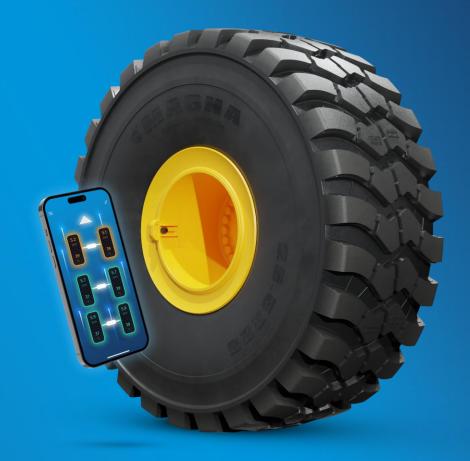

# **Key Components.**

#### **TPMS Sensor**

- On-Valve Sensor
- Standard & Large Bore
- No need to remove tyre

### Magna Gateway

- Flexible Hardware with multiple I/O capability
- Cellular/GPS/Bluetooth
- Battery Backed