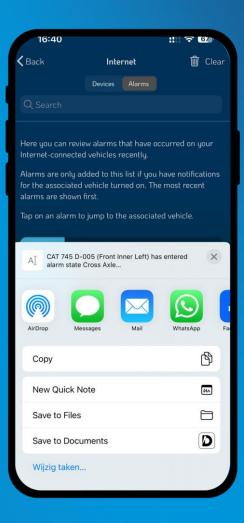

# Data Insight – Alerts/Actions.

- Mobile detailed alerts via notification Centre on smart phone
- Email with full interactive links to web application
- Easy to create a follow-on action
- Monitoring and sharing alerts 'on-the-go'