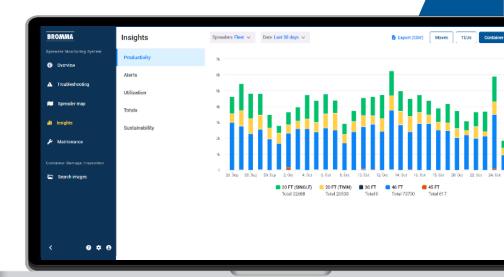

#### **Bromma Spreader Monitoring System**

A cloud and web-based system that provides an overview over the entire spreader fleet's health: real-time troubleshooting, maintenance planning and insight to operational KPI's

## SPREADER MONITORING SYSTEM IS A SUBSCRIPTION BASED WEB APPLICATION PROVIDING:

- Real time monitoring of spreader "health" for each spreader in the fleet
- Packaged information on issues and recommended solutions, with highlights on what is most important
- Structured overview of planned maintenance for spreader fleet
- Statistics on performance, productivity and issues on fleet level and for individual spreaders