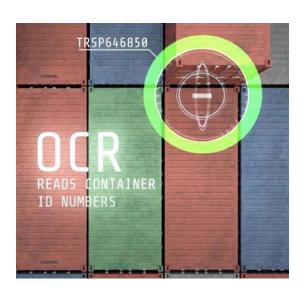

### **Container handling**

- OCR
- Safety features helping to avoid risks
- Container Damage Inspection

#### **Automation**

- Video feeds
- OCR
- TTDS