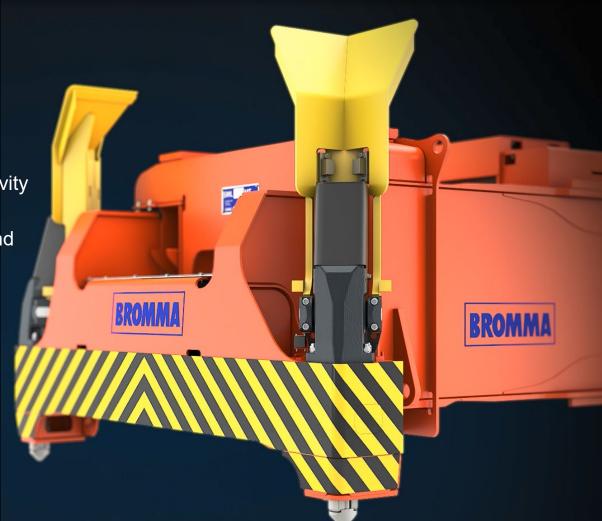

### All-electric STS45E G2 PLUS

No compromises on the productivity

• Improved structural design

 Reduces energy consumption and CO2 emissions by up to 90%

• Eliminates hydraulic oil spills

 Significant cost savings over spreader lifetime